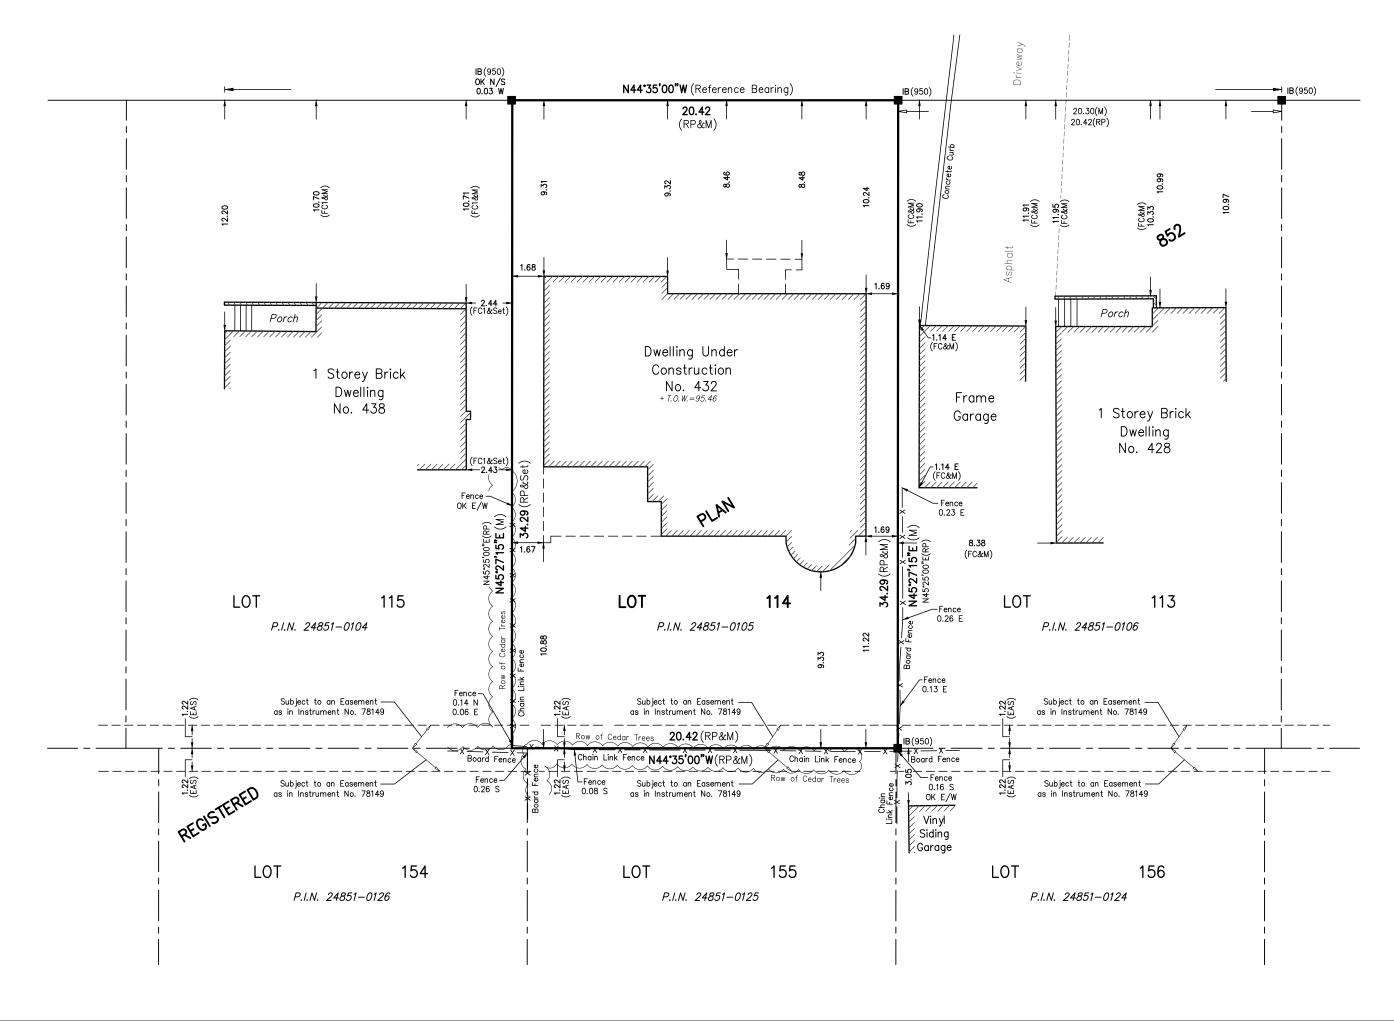

SURVEYOR'S REAL PROPERTY REPORT — PART 1 PLAN OF

LOT 114

REGISTERED PLAN 852

# TENNYSON DRIVE

(By Registered Plan 852) (Assumed by By—Law 1976—154) P.I.N. 24851-0097

### LEGEND

DENOTES SURVEY MONUMENT FOUND

RP → ⊢ REGISTERED PLAN 852

N,S,E,W → ⊢ MCASURED

IB → ⊢ IRON BAR

950 → ⊢ CUNNINGHAM McCONNELL LTD., O.L.S.

CM → ⊢ PLAN BY CUNNINGHAM McCONNELL LTD.,

O.L.S., DATED OCTOBER 25, 2005

FC → ⊢ PLAN BY F.G. CUNNINGHAM INC., O.L.S.,

DATED MAY 3, 1994

FC1 → ⊢ PLAN BY F.G. CUNNINGHAM INC., O.L.S.,

DATED APRIL 6, 1962

EAS → ⊢ EASEMENT

P.I.N. → ← PROPERTY IDENTIFIER NUMBER

T.O.W.  $\rightarrow$   $\vdash$  TOP OF WALL ELEVATION

### ELEVATION NOTE

ELEVATIONS ARE GEODETIC AND ARE REFERRED TO THE TOWN OF OAKVILLE BENCHMARK No. 34, HAVING A PUBLISHED ELEVATION OF 94.2320 METRES

## BEARING NOTE

BEARINGS ARE ASTRONOMIC AND ARE REFERRED TO THE SOUTH LIMIT OF TENNYSON DRIVE, HAVING A BEARING OF N44\*35'00"W ACCORDING TO REGISTERED PLAN 852

#### PART 2 - SURVEY REPORT

1) PLEASE NOTE LOCATION OF FENCES AND OVERHEAD WIRES
2) REGISTERED EASEMENTS AND/OR RIGHTS-OF-WAY:
SUBJECT TO AN EASEMENT AS IN INSTRUMENT No. 78149
3) THIS PLAN DOES NOT CERTIFY COMPLIANCE WITH ZONING