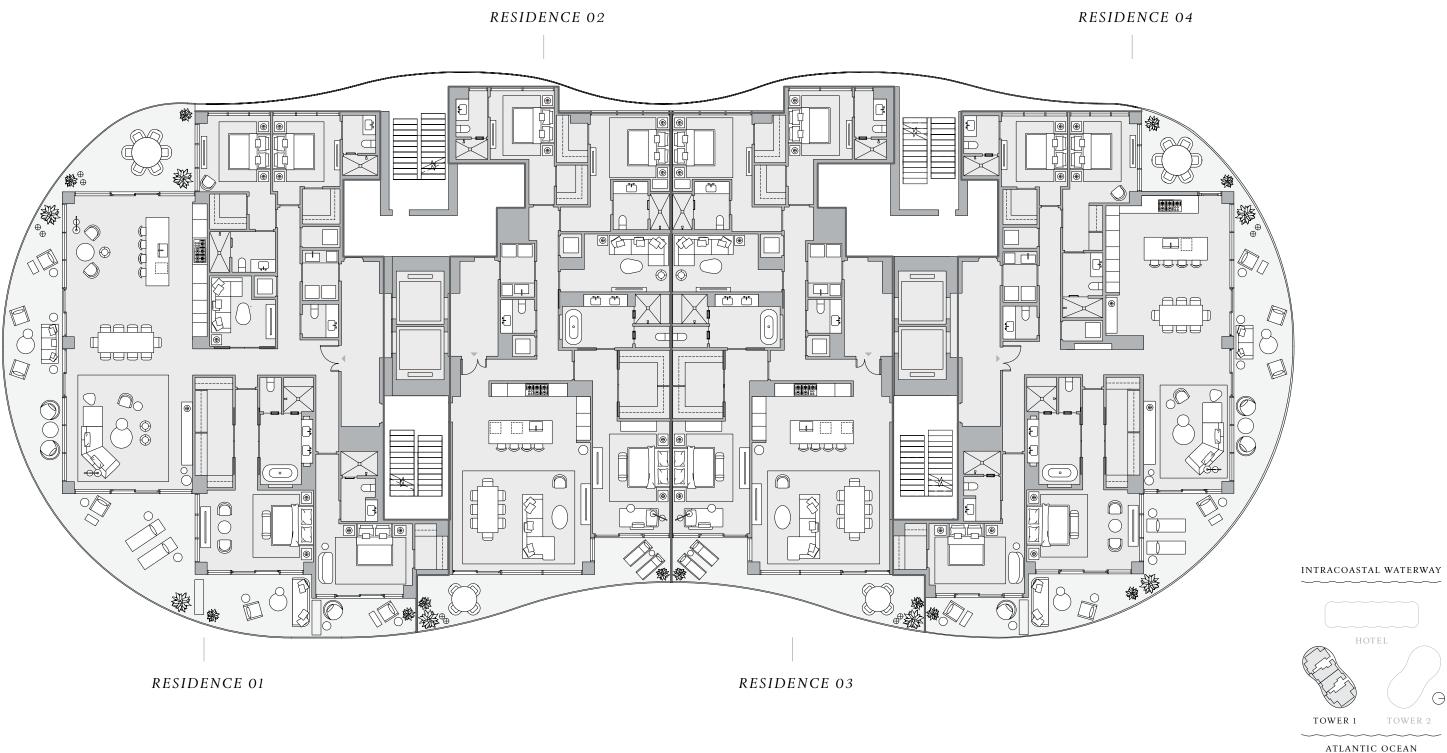

The dimensions stated for any depicted unit floor plan are approximate because there are various recognized methods for calculating the square footage of a unit. The square footage of a