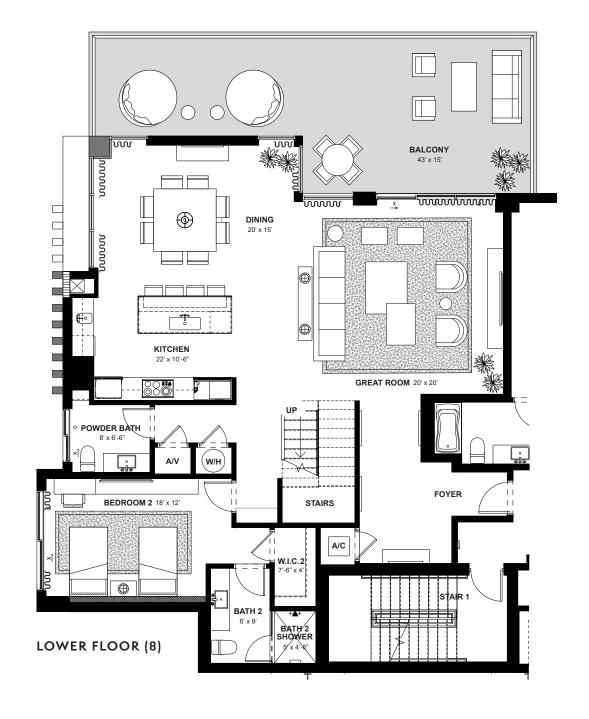

NORTH/
EAST
DIRECTION

3
3.5
BEDROOMS
BATHS
BATHS
A/C LIVING
AREA
COVERED
TERRACES
TOTAL S.F.

**EIGHTH FLOOR** 

NINTH FLOOR

NORTH/ WEST DIRECTION

**3** BEDROOMS **3.5** BATHS

3,354 A/C LIVING AREA

**746**COVERED TERRACES

**4,100** TOTAL S.F.

 $\label{lem:conceptual} \textbf{Artist's conceptual illustration only. Subject to modification.}$ 

All dimensions, features, and specifications are approximate and subject to change without notice. Square footage listed above represents marketing square footage (please refer to section 3.2 of the Declaration and Exhibit 5 for more information). Brokers warmly welcomed.