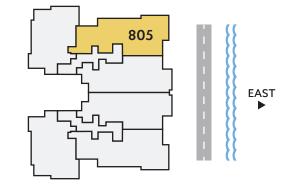

NORTH/
EAST
DIRECTION

3
3.5
BEDROOMS
BATHS
BATHS
A/C LIVING
AREA
COVERED
TERRACES
TOTAL S.F.

**EIGHTH FLOOR** 

NINTH FLOOR

NORTH/ WEST DIRECTION

**3** BEDROOMS **3.5** BATHS

3,354 A/C LIVING AREA

**746**COVERED TERRACES

**4,100** TOTAL S.F.

 $\label{lem:conceptual} \textbf{Artist's conceptual illustration only. Subject to modification.}$ 

All dimensions, features, and specifications are approximate and subject to change without notice. Square footage listed above represents marketing square footage (please refer to section 3.2 of the Declaration and Exhibit 5 for more information). Brokers warmly welcomed.