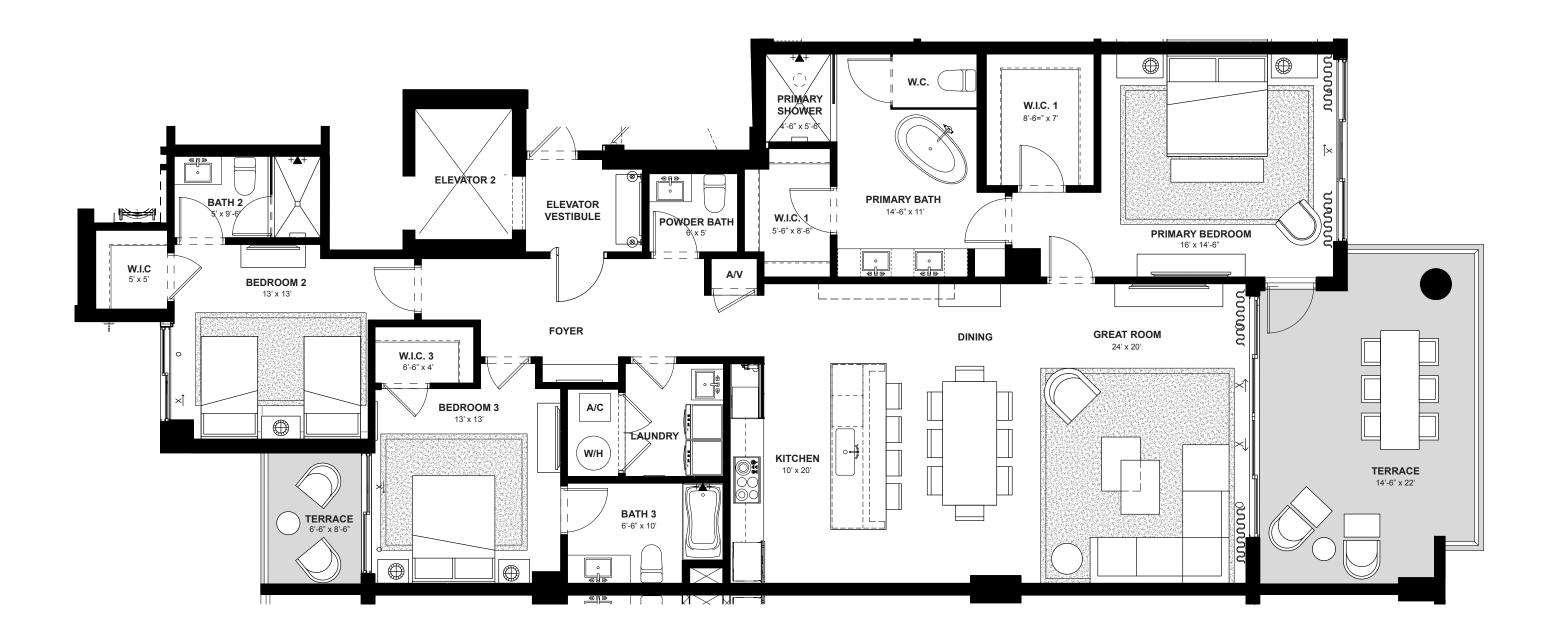

#### SEVENTH FLOOR

| EAST      | 3        | 3.5   | 2,132              | 358                 | 2,490      |
|-----------|----------|-------|--------------------|---------------------|------------|
| DIRECTION | BEDROOMS | BATHS | A/C LIVING<br>AREA | COVERED<br>TERRACES | TOTAL S.F. |

| EAST      | 3        | 3.5   | 2,132              | 358                 | 2,490      |
|-----------|----------|-------|--------------------|---------------------|------------|
| DIRECTION | BEDROOMS | BATHS | A/C LIVING<br>AREA | COVERED<br>TERRACES | TOTAL S.F. |