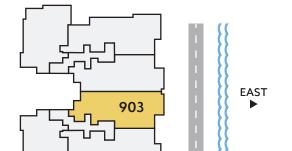

#### SEVENTH FLOOR

| EAST      | 3        | 3.5   | 2,132              | 358                 | 2,490      |
|-----------|----------|-------|--------------------|---------------------|------------|
| DIRECTION | BEDROOMS | BATHS | A/C LIVING<br>AREA | COVERED<br>TERRACES | TOTAL S.F. |

| EAST      | 3        | 3.5   | 2,132              | 358                 | 2,490      |
|-----------|----------|-------|--------------------|---------------------|------------|
| DIRECTION | BEDROOMS | BATHS | A/C LIVING<br>AREA | COVERED<br>TERRACES | TOTAL S.F. |