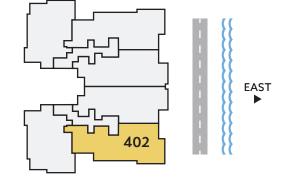

#### Artist's conceptual illustration only. Subject to modification.

| NORTH/    | 3        | 3.5   | 2,308      | 365      | 2,673      |
|-----------|----------|-------|------------|----------|------------|
| EAST      | BEDROOMS | BATHS | A/C LIVING | COVERED  | TOTAL S.F. |
| DIRECTION |          |       | AREA       | TERRACES |            |