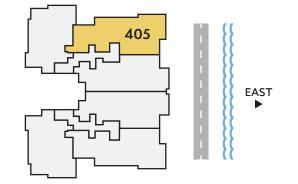

SOUTH/<br/>WEST3<br/>BEDROOMS3.5<br/>BATHS3,354<br/>A/C LIVING<br/>AREA746<br/>COVERED<br/>TERRACES4,100<br/>TOTAL S.F.

ORAL REPRESENTATIONS CANNOT BE RELIED UPON AS CORRECTLY STATING REPRESENTATIONS OF THE SELLER. FOR CORRECT REPRESENTATIONS, MAKE REFERENCE TO THIS BROCHURE AND TO THE DOCUMENTS REQUIRED BY SECTION 718.503, FLORIDA STATUTES TO BE FURNISHED BY A SELLER TO A BUYER OR LESSEE.

All dimensions, features, and specifications are approximate and subject to change without notice. Square footage listed above represents marketing square footage (please refer to section 3.2 of the Declaration and Exhibit 5 for more information). Brokers warmly welcomed.