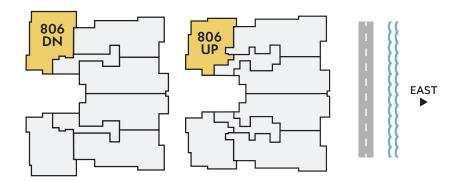

THIRD FLOOR

| EAST      | 3        | 3.5   | 2,132              | 358                 | 2,490      |
|-----------|----------|-------|--------------------|---------------------|------------|
| DIRECTION | BEDROOMS | BATHS | A/C LIVING<br>AREA | COVERED<br>TERRACES | TOTAL S.F. |

| EAST      | 3        | 3.5   | 2,132              | 358                 | 2,490      |
|-----------|----------|-------|--------------------|---------------------|------------|
| DIRECTION | BEDROOMS | BATHS | A/C LIVING<br>AREA | COVERED<br>TERRACES | TOTAL S.F. |