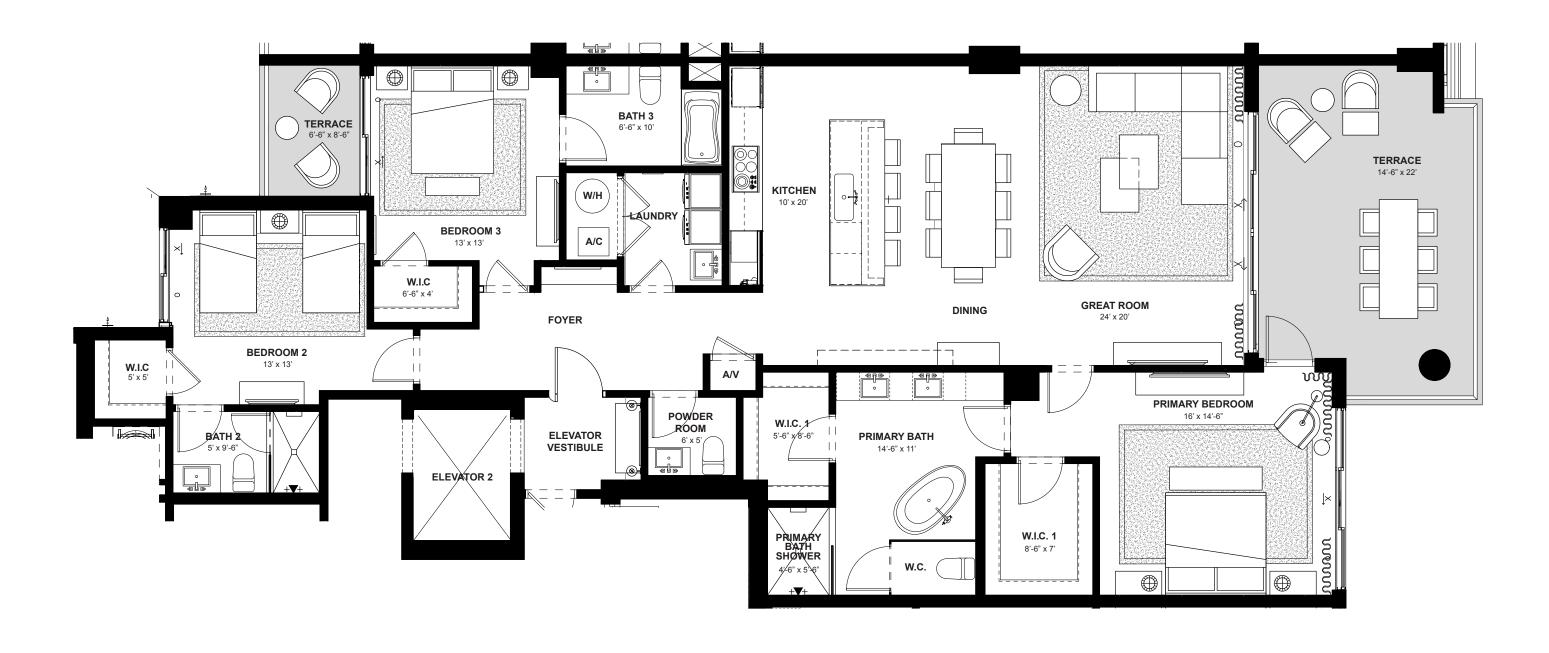

THIRD FLOOR

| EAST      | 3        | 3.5   | 2,132              | 358                 | 2,490      |
|-----------|----------|-------|--------------------|---------------------|------------|
| DIRECTION | BEDROOMS | BATHS | A/C LIVING<br>AREA | COVERED<br>TERRACES | TOTAL S.F. |

| EAST      | 3        | 3.5   | 2,132              | 358                 | 2,490      |
|-----------|----------|-------|--------------------|---------------------|------------|
| DIRECTION | BEDROOMS | BATHS | A/C LIVING<br>AREA | COVERED<br>TERRACES | TOTAL S.F. |