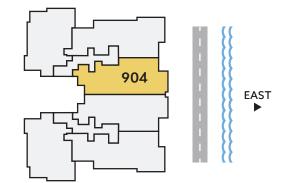

| EAST      | 3        | 3.5   | 2,132              | 358                 | 2,490      |
|-----------|----------|-------|--------------------|---------------------|------------|
| DIRECTION | BEDROOMS | BATHS | A/C LIVING<br>AREA | COVERED<br>TERRACES | TOTAL S.F. |

#### Artist's conceptual illustration only. Subject to modification.

| NORTH/    | 3        | 3.5   | 2,308      | 365      | 2,673      |
|-----------|----------|-------|------------|----------|------------|
| EAST      | BEDROOMS | BATHS | A/C LIVING | COVERED  | TOTAL S.F. |
| DIRECTION |          |       | AREA       | TERRACES |            |

All dimensions, features, and specifications are approximate and subject to change without notice. Square footage listed above represents marketing square footage (please refer to section 3.2 of the Declaration and Exhibit 5 for more information). Brokers warmly welcomed.