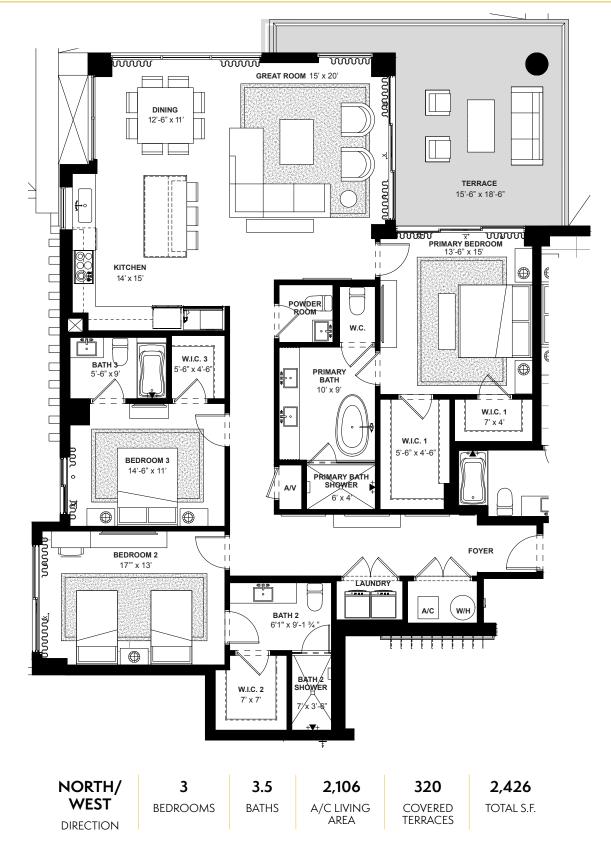

NORTH/ 2,673 3 3.5 2,308 365 **EAST** COVERED TERRACES BEDROOMS **BATHS** A/C LIVING TOTAL S.F. AREA DIRECTION

THIRD FLOOR

**FOURTH FLOOR** 

| SOUTH/    | 3        | 3.5   | 2,308      | 365      | 2,673     |
|-----------|----------|-------|------------|----------|-----------|
| EAST      | BEDROOMS | BATHS | A/C LIVING | COVERED  | TOTAL S.F |
| DIRECTION |          |       | AREA       | TERRACES |           |

#### Artist's conceptual illustration only. Subject to modification.

| NORTH/    | 3        | 3.5   | 2,308      | 365      | 2,673      |
|-----------|----------|-------|------------|----------|------------|
| EAST      | BEDROOMS | BATHS | A/C LIVING | COVERED  | TOTAL S.F. |
| DIRECTION |          |       | AREA       | TERRACES |            |