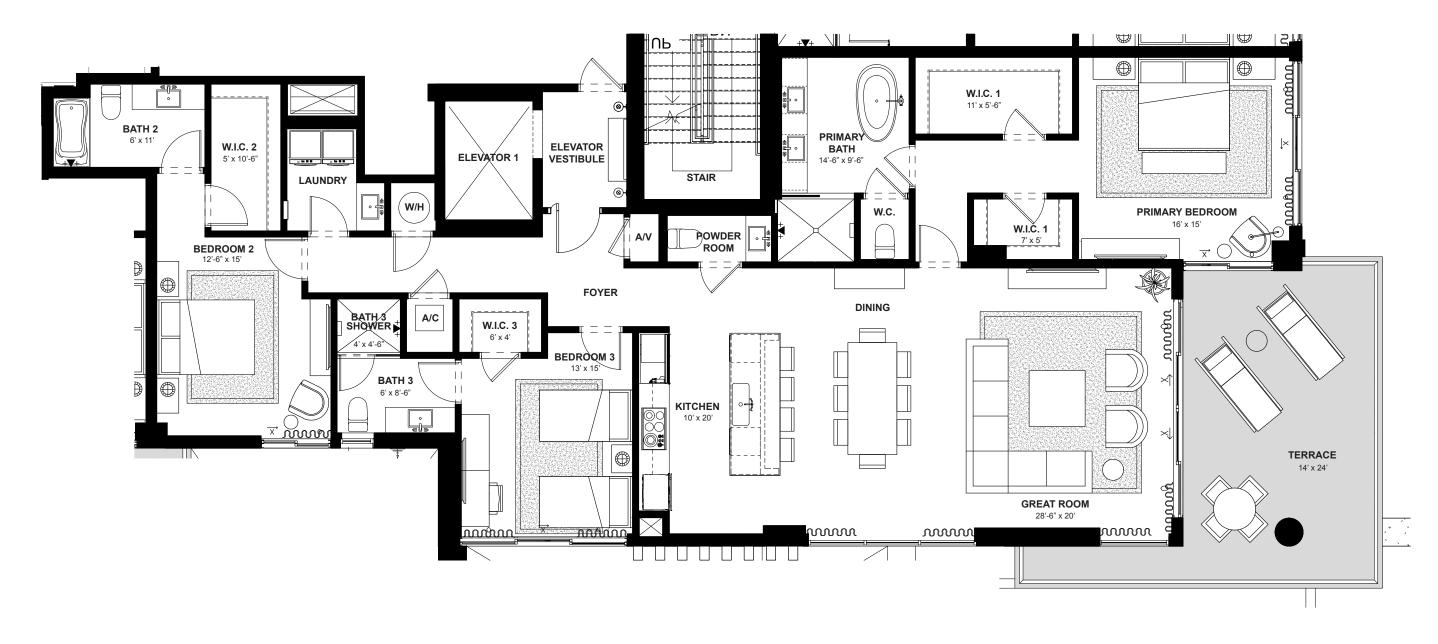

#### Artist's conceptual illustration only. Subject to modification.

| NORTH/    | 3        | 3.5   | 2,308      | 365      | 2,673      |
|-----------|----------|-------|------------|----------|------------|
| EAST      | BEDROOMS | BATHS | A/C LIVING | COVERED  | TOTAL S.F. |
| DIRECTION |          |       | AREA       | TERRACES |            |

All dimensions, features, and specifications are approximate and subject to change without notice. Square footage listed above represents marketing square footage (please refer to section 3.2 of the Declaration and Exhibit 5 for more information). Brokers warmly welcomed.