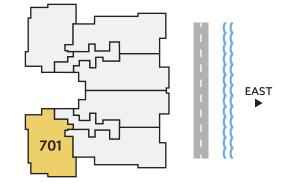

| EAST      | 3        | 3.5   | 2,132              | 358                 | 2,490      |
|-----------|----------|-------|--------------------|---------------------|------------|
| DIRECTION | BEDROOMS | BATHS | A/C LIVING<br>AREA | COVERED<br>TERRACES | TOTAL S.F. |

All dimensions, features, and specifications are approximate and subject to change without notice. Square footage listed above represents marketing square footage (please refer to section 3.2 of the Declaration and Exhibit 5 for more information). Brokers warmly welcomed.