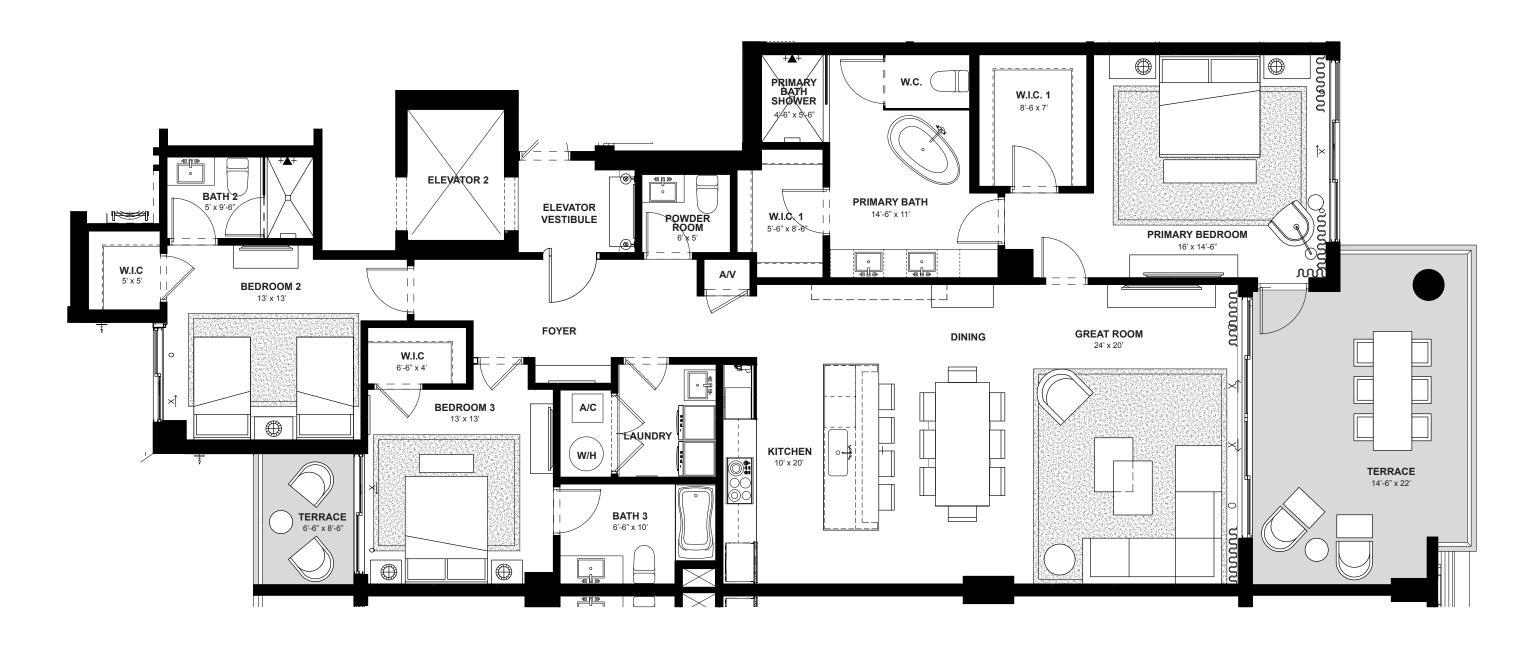

#### SEVENTH FLOOR

| EAST      | 3        | 3.5   | 2,132              | 358                 | 2,490      |
|-----------|----------|-------|--------------------|---------------------|------------|
| DIRECTION | BEDROOMS | BATHS | A/C LIVING<br>AREA | COVERED<br>TERRACES | TOTAL S.F. |