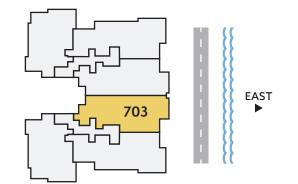

| EAST      | 3        | 3.5   | 2,132              | 358                 | 2,490      |
|-----------|----------|-------|--------------------|---------------------|------------|
| DIRECTION | BEDROOMS | BATHS | A/C LIVING<br>AREA | COVERED<br>TERRACES | TOTAL S.F. |

All dimensions, features, and specifications are approximate and subject to change without notice. Square footage listed above represents marketing square footage (please refer to section 3.2 of the Declaration and Exhibit 5 for more information). Brokers warmly welcomed.