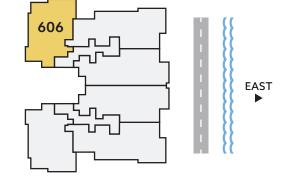

#### Artist's conceptual illustration only. Subject to modification.

| NORTH/    | 3        | 3.5   | 2,308      | 365      | 2,673      |
|-----------|----------|-------|------------|----------|------------|
| EAST      | BEDROOMS | BATHS | A/C LIVING | COVERED  | TOTAL S.F. |
| DIRECTION |          |       | AREA       | TERRACES |            |