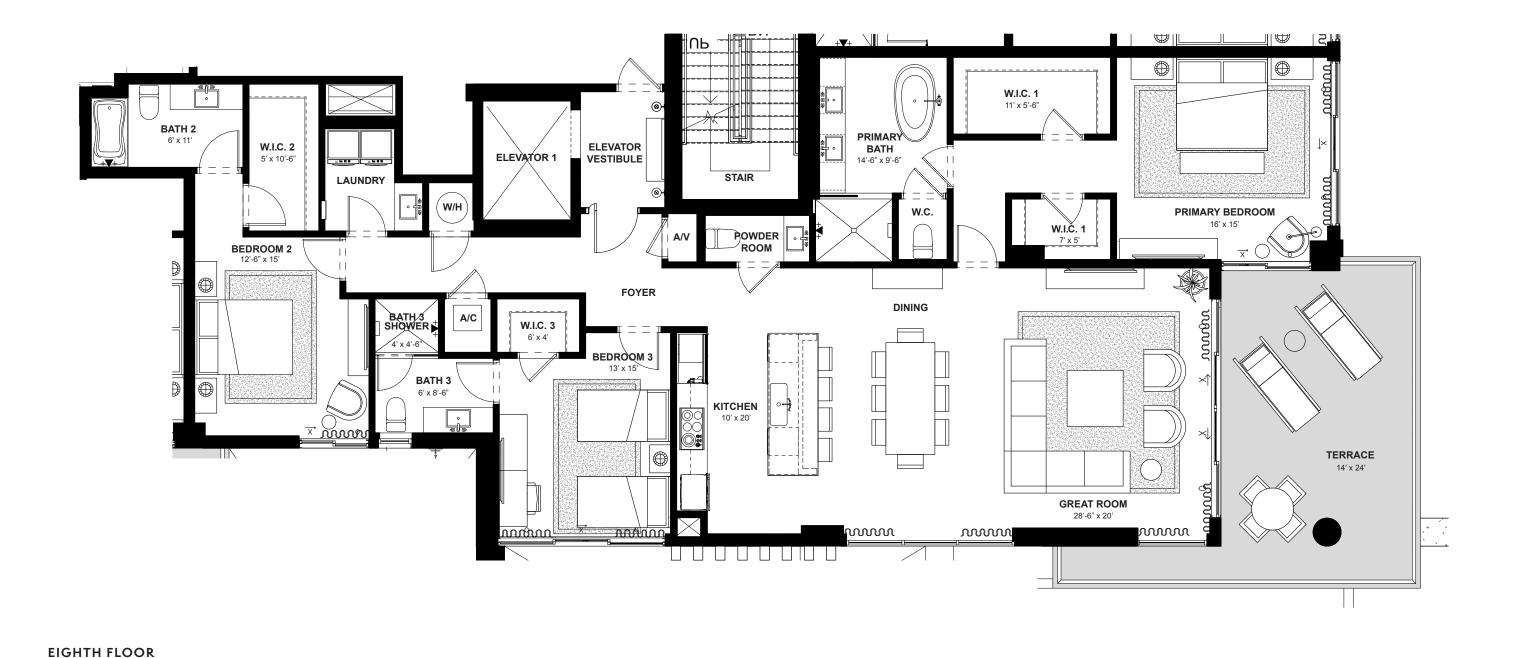

NORTH/
EAST
DIRECTION

3
3.5
BEDROOMS
BATHS
BATHS
A/C LIVING
AREA
COVERED
TERRACES
TOTAL S.F.

**EIGHTH FLOOR** 

NINTH FLOOR

NORTH/ WEST DIRECTION

**3** BEDROOMS **3.5** BATHS

3,354 A/C LIVING AREA

**746**COVERED TERRACES