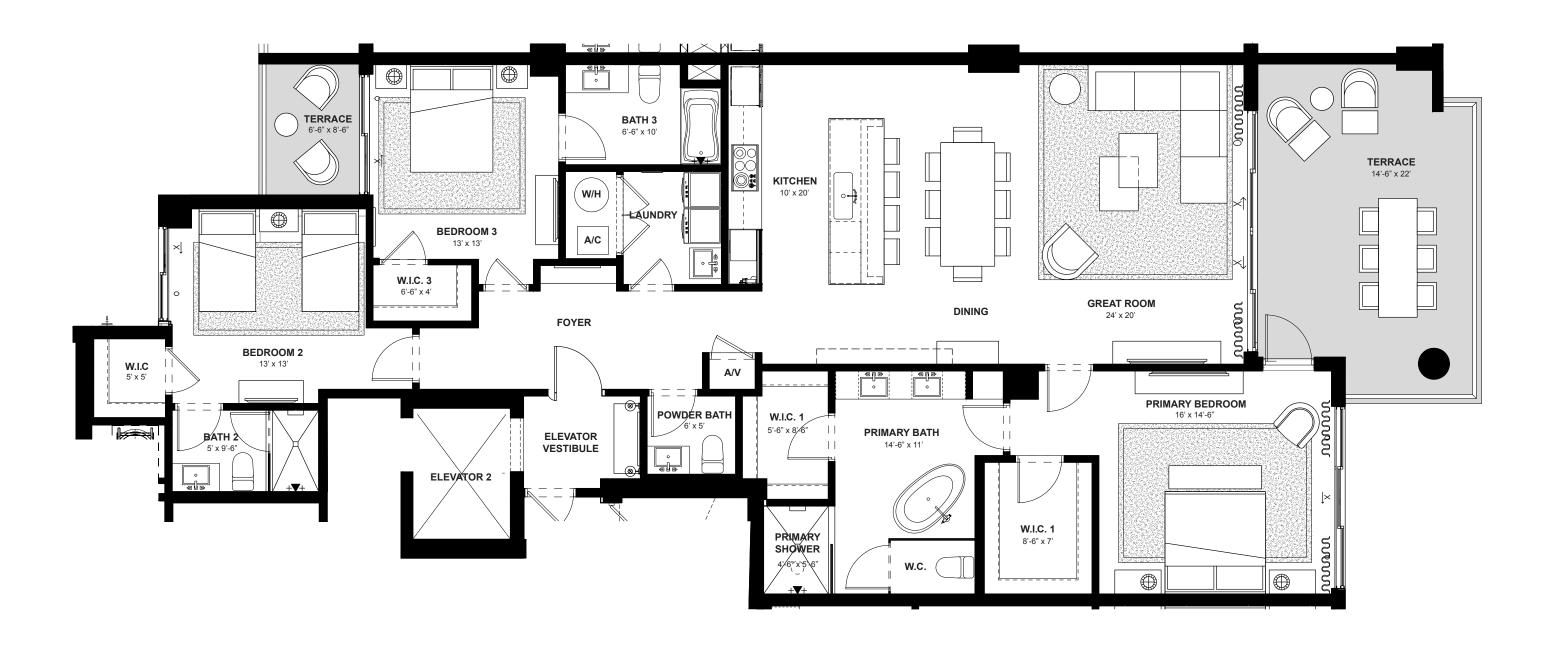

THIRD FLOOR

| EAST      | 3        | 3.5   | 2,132              | 358                 | 2,490      |
|-----------|----------|-------|--------------------|---------------------|------------|
| DIRECTION | BEDROOMS | BATHS | A/C LIVING<br>AREA | COVERED<br>TERRACES | TOTAL S.F. |

| EAST      | 3        | 3.5   | 2,132              | 358                 | 2,490      |
|-----------|----------|-------|--------------------|---------------------|------------|
| DIRECTION | BEDROOMS | BATHS | A/C LIVING<br>AREA | COVERED<br>TERRACES | TOTAL S.F. |