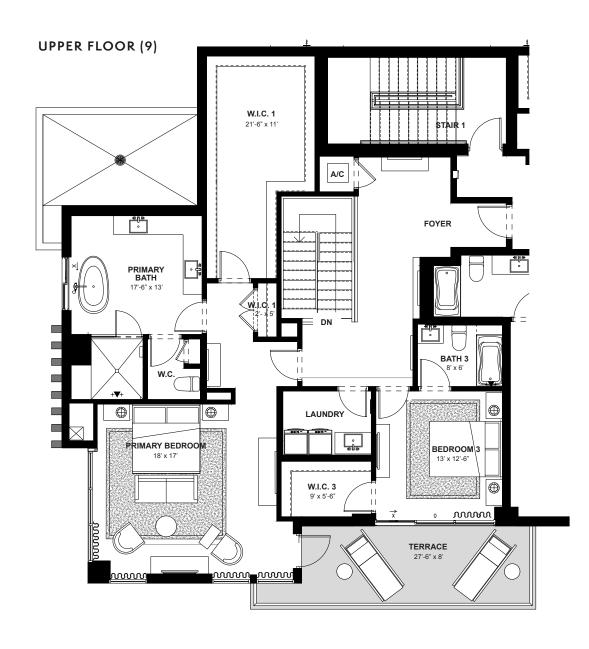

NORTH/
EAST
DIRECTION

3
3.5
BEDROOMS
BATHS
BATHS
A/C LIVING
AREA
COVERED
TERRACES
TOTAL S.F.

**EIGHTH FLOOR** 

NINTH FLOOR

NORTH/ WEST DIRECTION

**3** BEDROOMS **3.5** BATHS

3,354 A/C LIVING AREA

**746**COVERED TERRACES