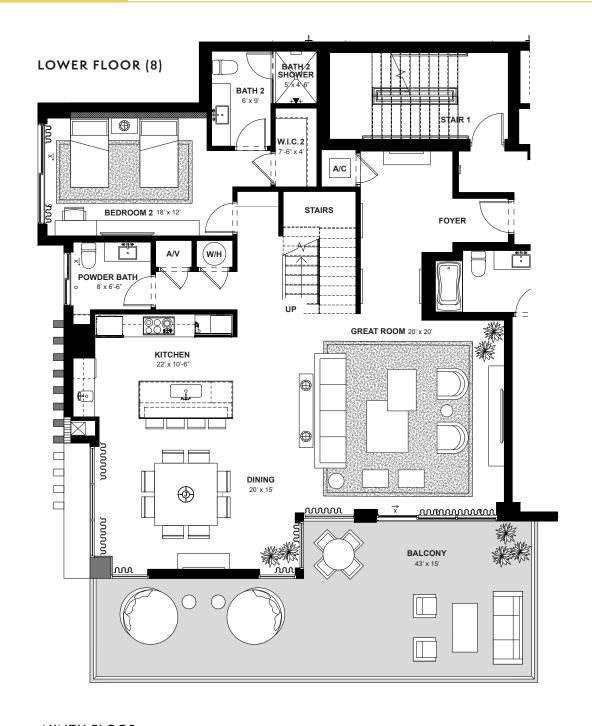

NORTH/
EAST
DIRECTION

3
3.5
BEDROOMS
BATHS
BATHS
A/C LIVING
AREA
COVERED
TERRACES
TOTAL S.F.

**EIGHTH FLOOR** 

NINTH FLOOR

NORTH/ WEST DIRECTION

**3** BEDROOMS **3.5** BATHS

3,354 A/C LIVING AREA

**746**COVERED TERRACES