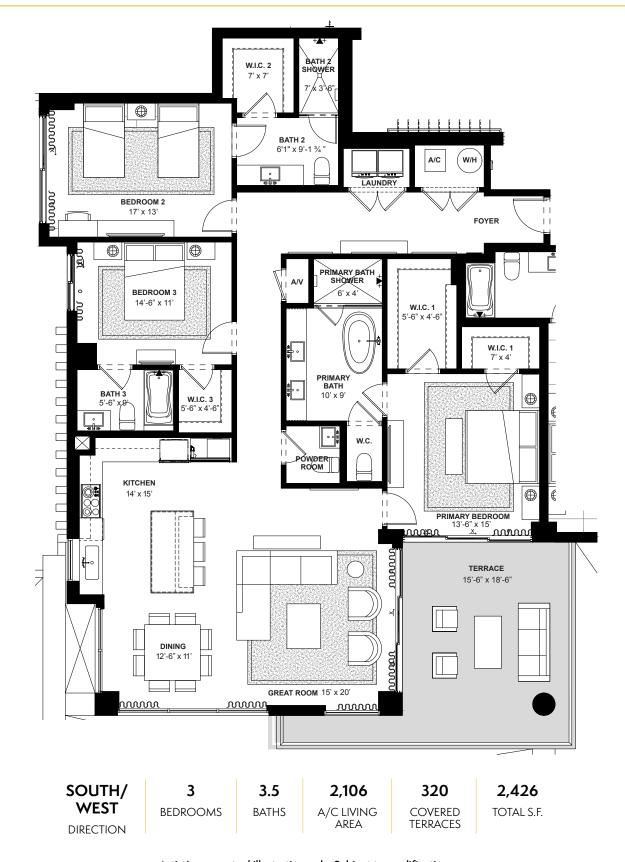

SOUTH/ 3 3.5 2,308 365 2,673
EAST BEDROOMS BATHS A/C LIVING AREA TOTAL S.F.

| EAST      | 3        | 3.5   | 2,132              | 358                 | 2,490      |
|-----------|----------|-------|--------------------|---------------------|------------|
| DIRECTION | BEDROOMS | BATHS | A/C LIVING<br>AREA | COVERED<br>TERRACES | TOTAL S.F. |