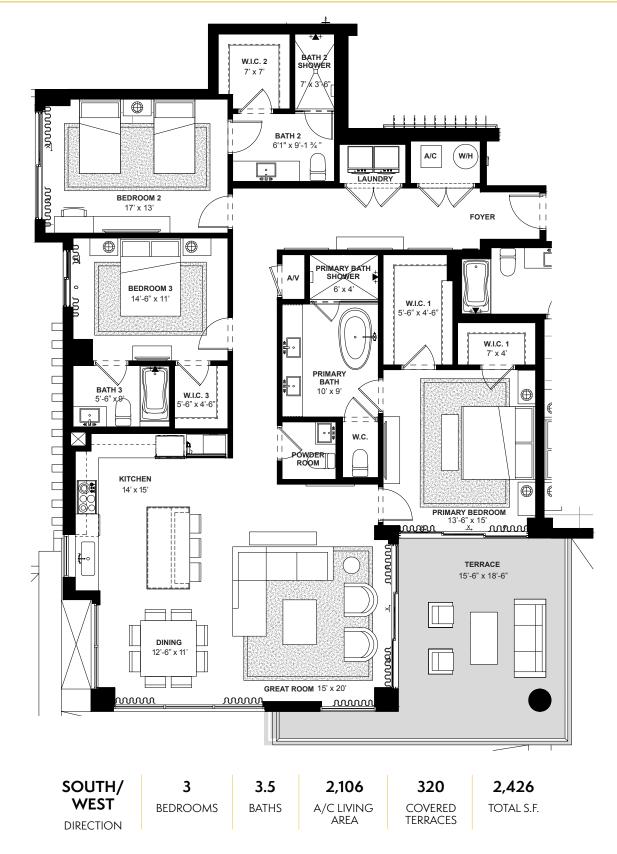

SOUTH/<br/>WEST3<br/>BEDROOMS3.5<br/>BATHS3,354<br/>A/C LIVING<br/>AREA746<br/>COVERED<br/>TERRACES4,100<br/>TOTAL S.F.

ORAL REPRESENTATIONS CANNOT BE RELIED UPON AS CORRECTLY STATING REPRESENTATIONS OF THE SELLER. FOR CORRECT REPRESENTATIONS, MAKE REFERENCE TO THIS BROCHURE AND TO THE DOCUMENTS REQUIRED BY SECTION 718.503, FLORIDA STATUTES TO BE FURNISHED BY A SELLER TO A BUYER OR LESSEE.

All dimensions, features, and specifications are approximate and subject to change without notice. Square footage listed above represents marketing square footage (please refer to section 3.2 of the Declaration and Exhibit 5 for more information). Brokers warmly welcomed.