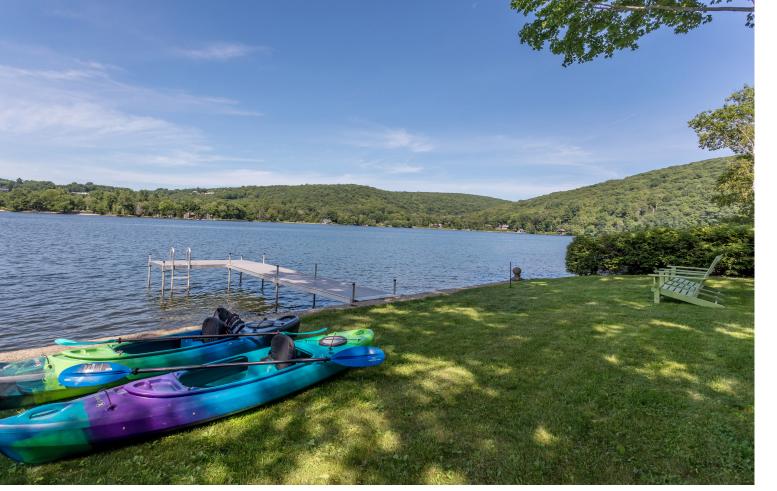

## 119 W SHORE RD, NEW PRESTON, CT 06777

Stunning Modern Lake House located along the prime section of West Shore Road with great waterfrontage & unobstructed views overlooking the widest part of the lake. Totally rebuilt c.1890 house with 3 en-suite bedrooms and fabulous open floor plan offering carefree indoor/outdoor lake living. State-of-the art Chef's Kitchen. Open porch with retractable screens. Media/game room with gas fireplace. Enclosed porch with glass sliding doors. New HVAC with central A/C. Stone terrace with lake views. Storage shed. Level lakeside lawn with deep water & floating dock. Backup generator. Move-in condition. Must See! \$3,500,000