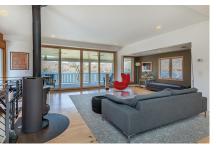

## 119 W SHORE RD, NEW PRESTON, CT 06777

Stunning Modern Lake House located along the prime section of West Shore Road with great waterfrontage & unobstructed views overlooking the widest part of the lake. Totally rebuilt c.1890 house with 3 en-suite bedrooms and fabulous open floor plan offering carefree indoor/outdoor lake living. State-of-the art Chef's Kitchen. Open porch with retractable screens. Media/game room with gas fireplace. Enclosed porch with glass sliding doors. New HVAC with central A/C. Stone terrace with lake views. Storage shed. Level lakeside lawn with deep water & floating dock. Backup generator. Move-in condition. Must See! \$3,500,000