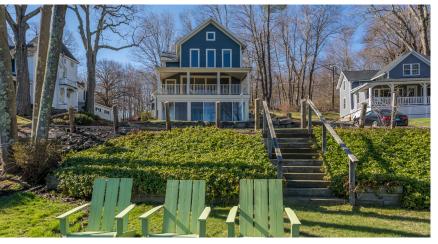

## 119 W SHORE RD, NEW PRESTON, CT 06777

Stunning Modern Lake House located along the prime section of West Shore Road with great waterfrontage & unobstructed views overlooking the widest part of the lake. Totally rebuilt c.1890 house with 3 en-suite bedrooms and fabulous open floor plan offering carefree indoor/outdoor lake living. State-of-the art Chef's Kitchen. Open porch with retractable screens. Media/game room with gas fireplace. Enclosed porch with glass sliding doors. New HVAC with central A/C. Stone terrace with lake views. Storage shed. Level lakeside lawn with deep water & floating dock. Backup generator. Move-in condition. Must See! \$3,500,000