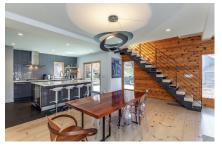

## 119 W SHORE RD, NEW PRESTON, CT 06777

Stunning Modern Lake House located along the prime section of West Shore Road with great waterfrontage & unobstructed views overlooking the widest part of the lake. Totally rebuilt c.1890 house with 3 en-suite bedrooms and fabulous open floor plan offering carefree indoor/outdoor lake living. State-of-the art Chef's Kitchen. Open porch with retractable screens. Media/game room with gas fireplace. Enclosed porch with glass sliding doors. New HVAC with central A/C. Stone terrace with lake views. Storage shed. Level lakeside lawn with deep water & floating dock. Backup generator. Move-in condition. Must See! \$3,500,000