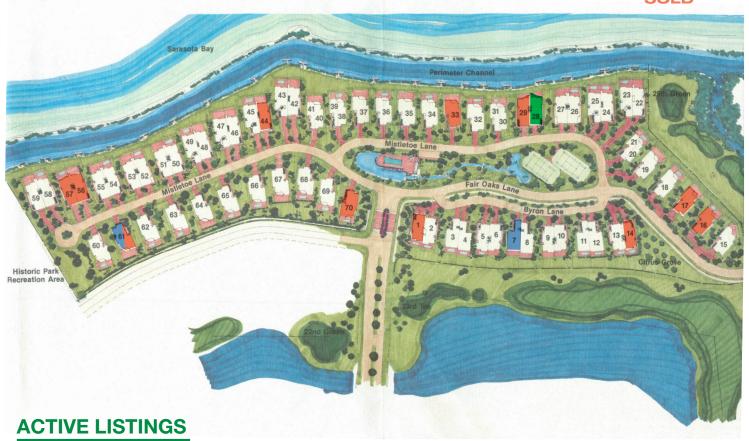

# **COREY'S LANDING**

### Comparative Market Analysis - March 2024

| Addre              | ess Lot# | List Price  | Sq Ft | LP/Sq Ft |
|--------------------|----------|-------------|-------|----------|
| 1 3460 Mistletoe L | _n 28    | \$2,225,000 | 2,831 | \$786    |

### **PENDING LISTINGS**

| Address           | Lot# | List Price  | Sq Ft | LP/Sq Ft |
|-------------------|------|-------------|-------|----------|
| 2 3475 Byron Ln   | 7    | \$1,500,000 | 2,508 | \$598    |
| 3575 Mistletoe Ln | 61   | \$2,099,000 | 3,436 | \$611    |

# **SOLD LISTINGS** (in the last 12 months)

|          |      | Address      | Lot# | List Price  | Sq Ft | LP/Sq Ft | Sold Price  | Sold Date  | SP/Sq<br>Ft |
|----------|------|--------------|------|-------------|-------|----------|-------------|------------|-------------|
| 4        | 3447 | Byron Ln     | 14   | \$1,099,000 | 2,227 | \$493    | \$1,075,000 | 3/24/2023  | \$483       |
| 6        | 3499 | Byron Ln     | 1    | \$1,059,000 | 2,206 | \$480    | \$1,029,201 | 11/21/2023 | \$467       |
| 6        | 3408 | Fair Oaks Ln | 16   | \$2,000,000 | 4,510 | \$443    | \$1,900,000 | 7/21/2023  | \$421       |
| 7        | 3414 | Fair Oaks Ln | 17   | \$1,899,000 | 3,724 | \$510    | \$1,865,000 | 3/31/2023  | \$501       |
| 8        | 3464 | Mistletoe Ln | 29   | \$2,299,000 | 3,367 | \$683    | \$2,000,000 | 2/16/2024  | \$594       |
| 9        | 3482 | Mistletoe Ln | 33   | \$3,150,000 | 3,323 | \$948    | \$3,050,000 | 4/21/2023  | \$918       |
| 1        | 3501 | Mistletoe Ln | 70   | \$895,000   | 3,049 | \$294    | \$985,000   | 4/14/2023  | \$323       |
| •        | 3520 | Mistletoe Ln | 44   | \$3,400,000 | 3,717 | \$915    | \$3,000,000 | 12/20/2023 | \$807       |
| 12       | 3575 | Mistletoe Ln | 61   | \$1,798,750 | 3,436 | \$524    | \$1,600,000 | 5/22/2023  | \$466       |
| <b>3</b> | 3580 | Mistletoe Ln | 5657 | \$3,400,000 | 3,333 | \$1,020  | \$3,414,243 | 4/11/2023  | \$1,024     |