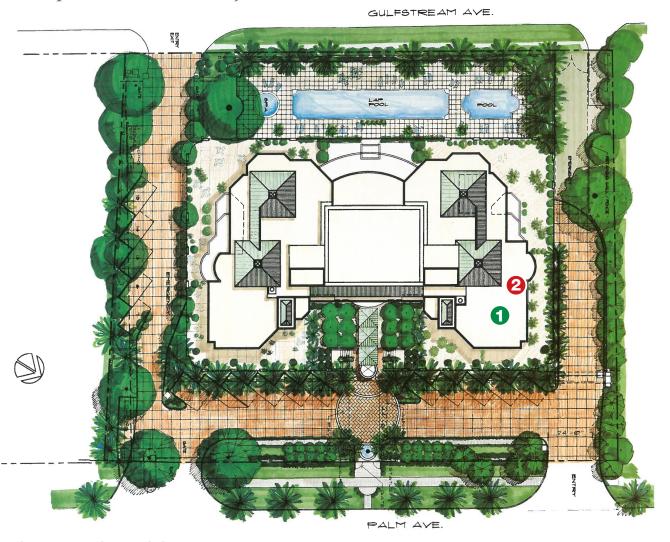

### **ACTIVE LISTINGS**

|   | Address Unit    |    | Sq Ft<br>Furnishings Heated Parkin |       |   | LP/<br>List Price SqFt |       |  |
|---|-----------------|----|------------------------------------|-------|---|------------------------|-------|--|
| 0 | 340 S. Palm Ave | 75 | Unfurnished                        | 2,761 | 2 | \$2,550,000            | \$924 |  |

## **SOLD PROPERTIES (last 12 months)**

|   | Address         | Unit | Furnishings | Sq Ft<br>Heated | Parking | Sold Price  | SP/<br>SqFt | Sold Date | Days to<br>Close |
|---|-----------------|------|-------------|-----------------|---------|-------------|-------------|-----------|------------------|
| 2 | 340 S. Palm Ave | 113  | Unfurnished | 4,534           | 1       | \$4,000,000 | \$882       | 6/22/2022 | 0                |