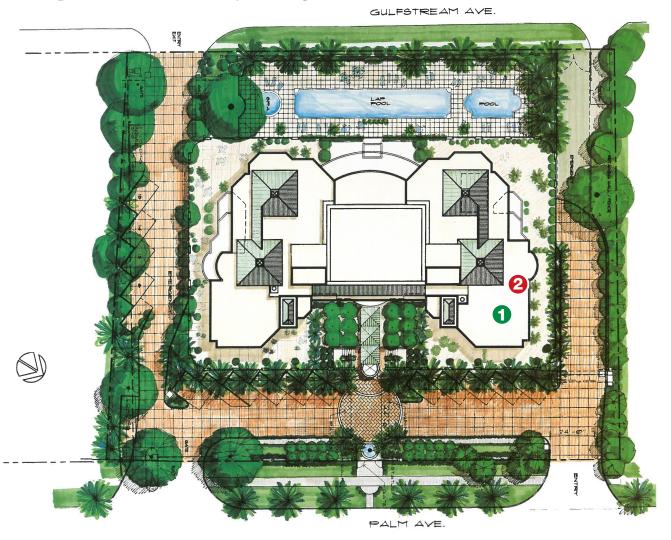

# Sarabande

Comparative Market Analysis, August 2022

### **ACTIVE LISTINGS**

|   | Address Unit    |    | Sq Ft<br>Furnishings Heated Parking |       |   | LP/<br>List Price SqFt |         |  |
|---|-----------------|----|-------------------------------------|-------|---|------------------------|---------|--|
| 0 | 340 S. Palm Ave | 75 | Unfurnished                         | 2,761 | 2 | \$3,300,000            | \$1,195 |  |

## **SOLD PROPERTIES (last 12 months)**

|   | Address         | Unit | Furnishings | Sq Ft<br>Heated | Parking | Sold Price  | SP/<br>SqFt | Sold Date | Days to<br>Close |
|---|-----------------|------|-------------|-----------------|---------|-------------|-------------|-----------|------------------|
| 2 | 340 S. Palm Ave | 113  | Unfurnished | 4,534           | 1       | \$4,000,000 | \$882       | 6/22/2022 | 0                |