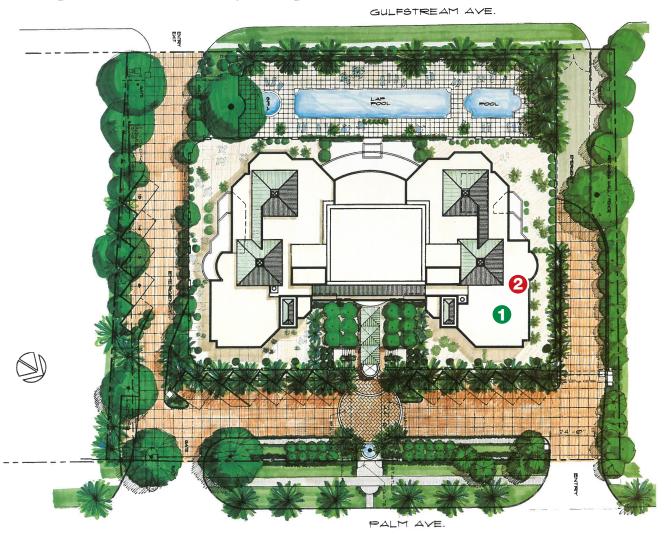

## Sarabande

Comparative Market Analysis, September 2022

### **ACTIVE LISTINGS**

|   | Address Unit    |    | Sq Ft<br>Furnishings Heated Parking |       |   | List Price  | LP/<br>SqFt |
|---|-----------------|----|-------------------------------------|-------|---|-------------|-------------|
| 0 | 340 S. Palm Ave | 75 | Unfurnished                         | 2,761 | 2 | \$3,025,000 | \$1,096     |

# **SOLD PROPERTIES (last 12 months)**

|   | Address         | Unit | Furnishings | Sq Ft<br>Heated | Parking | Sold Price  | SP/<br>SqFt | Sold Date | Days to<br>Close |  |
|---|-----------------|------|-------------|-----------------|---------|-------------|-------------|-----------|------------------|--|
| 2 | 340 S. Palm Ave | 113  | Unfurnished | 4 534           | 1       | \$4,000,000 | \$882       | 6/22/2022 | 0                |  |