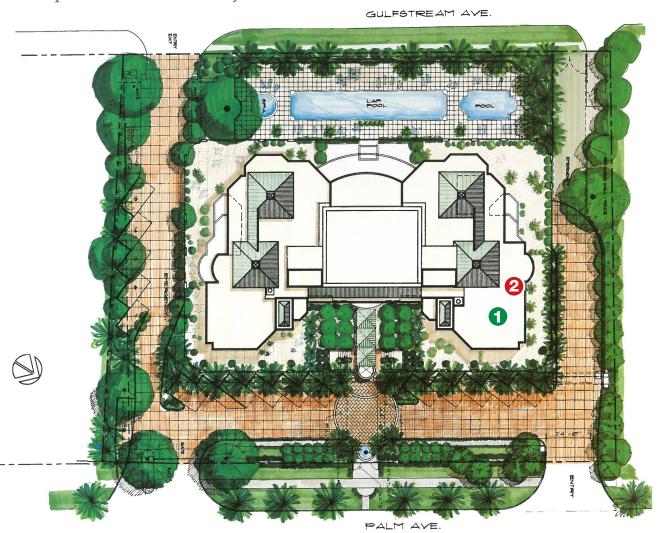

### **ACTIVE LISTINGS**

|   | Address Unit    |    | Sq Ft<br>Furnishings Heated Parki |       |   | List Price  | LP/<br>SqFt |
|---|-----------------|----|-----------------------------------|-------|---|-------------|-------------|
| 0 | 340 S. Palm Ave | 75 | Unfurnished                       | 2,761 | 2 | \$3,025,000 | \$1,096     |

### **SALE PENDING**

| Address                    | Unit | Furnishings | Sq Ft<br>Heated | Parking | List Price | LP/<br>SqFt |
|----------------------------|------|-------------|-----------------|---------|------------|-------------|
| There are currently no pen | •    |             |                 |         |            |             |

## **SOLD PROPERTIES (last 12 months)**

|   | Address         | Unit | Furnishings | Sq Ft<br>Heated | Parking | Sold Price  | SP/<br>SqFt | Sold Date | Days to<br>Close |
|---|-----------------|------|-------------|-----------------|---------|-------------|-------------|-----------|------------------|
| 2 | 340 S. Palm Ave | 113  | Unfurnished | 4,534           | 1       | \$4,000,000 | \$882       | 6/22/2022 | 0                |