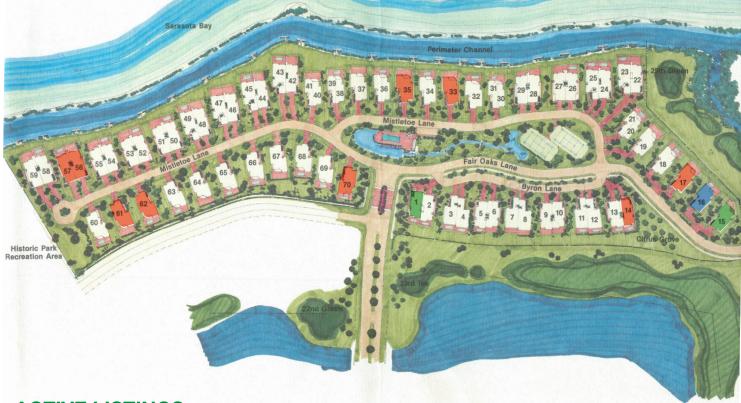

Address: 443 John Ringling Blvd., Suite F, Sarasota FL 34236 595 | Bay Isles Rd, Suite 250, Longboat Key FL 34228 office: 941.387.1840 cell: 941.586.6668 toll free: 800.910.8728 e-mail: roger@pettingell.com website: www.Pettingell.com

#1 SARASOTA REALTOR® 2022 - 2008

# Corey's Landing

Comparative Market Analysis - June 2023





### **ACTIVE LISTINGS**

|   | Address           | Lot# | List Price  | Sq Ft | LP/Sq Ft |
|---|-------------------|------|-------------|-------|----------|
| 0 | 3499 BYRON LN     | 1    | \$1,059,000 | 2,206 | \$480    |
| 2 | 3402 FAIR OAKS LN | 15   | \$1,850,000 | 3,510 | \$527    |

## PENDING LISTINGS

|   | Address           | Lot# | List Price  | Sq Ft | LP/Sq Ft |
|---|-------------------|------|-------------|-------|----------|
| 3 | 3408 FAIR OAKS LN | 16   | \$2,000,000 | 4,510 | \$443    |

# SOLD LISTINGS (in the last 12 months)

| Address           | Lot#                                                                                                                                        | List Price