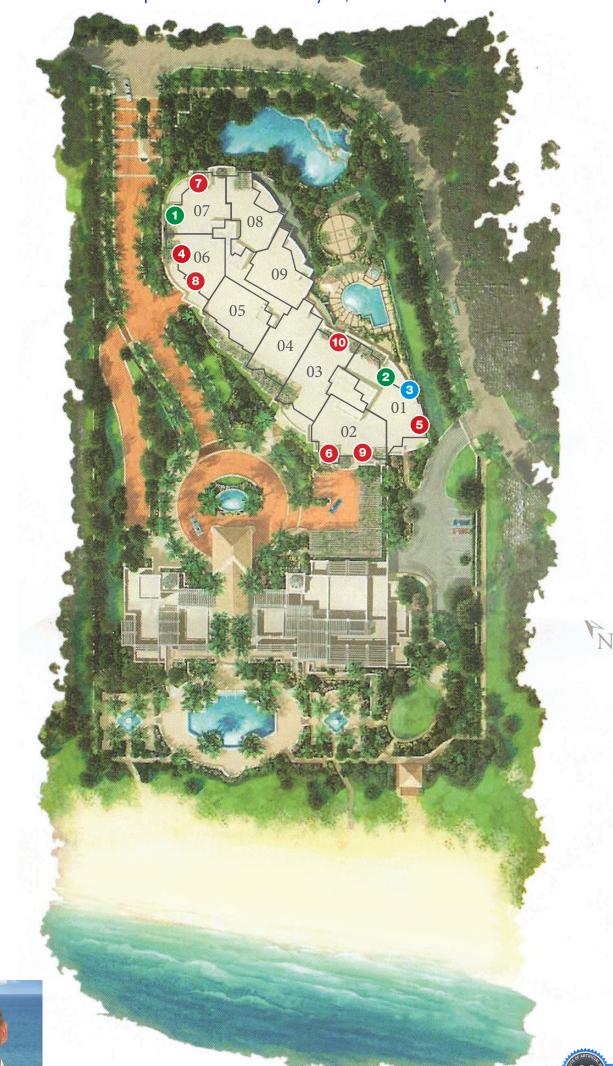

## For Sale Properties (last 365 days):

| Address                     | Unit | Furnishings | Floor Plan | Sq Ft<br>Heated | List Price  | LP/SqFt | Parking |
|-----------------------------|------|-------------|------------|-----------------|-------------|---------|---------|
| 1300 Benjamin Franklin Dr   | 305  | Unfurnished | Villa 05   | 2,077           | \$2,477,500 | \$1,193 | 1       |
| 2 1300 Benjamin Franklin Dr | 701  | Optional    | Estate 01  | 4,194           | \$5,695,000 | \$1,358 | 2       |

### Sale Pending:

| Address                     | Unit | Furnishings | Floor Plan | Sq Ft<br>Heated | List Price  | LP/SqFt | Parking |
|-----------------------------|------|-------------|------------|-----------------|-------------|---------|---------|
| 3 1300 Benjamin Franklin Dr | 1001 | Optional    | Estate 01  | 4,194           | \$5,995,000 | \$1,429 | 2       |

# Sold Properties (last 365 days):

| Address                      | Unit | Furnishings | Floor Plan | Sq Ft<br>Heated | Sold Price  | SP/<br>SqFt | Parking | Sold Date  | DTS |
|------------------------------|------|-------------|------------|-----------------|-------------|-------------|---------|------------|-----|
| 4 1300 Benjamin Franklin Dr  | 304  | Unfurnished | Villa 04   | 1,864           | \$1,900,000 | \$1,019     | 1       | 12/24/2023 | 107 |
| 5 1300 Benjamin Franklin Dr  | 601  | Unfurnished | Estate 01  | 4,194           | \$5,300,000 | \$1,264     | 2       | 5/25/2023  | 76  |
| 6 1300 Benjamin Franklin Dr  | 602  | Optional    | Estate 02  | 3,964           | \$4,015,000 | \$1,013     | 2       | 6/9/2023   | 64  |
| 7 1300 Benjamin Franklin Dr  | 907  | Unfurnished | Estate 07  | 3,057           | \$3,525,000 | \$1,153     | 2       | 9/29/2023  | 141 |
| 8 1300 Benjamin Franklin Dr  | 1006 | Unfurnished | Estate 06  | 3,014           | \$4,200,000 | \$1,394     | 2       | 5/5/2023   | 129 |
| 1300 Benjamin Franklin Dr    | 1102 | Turnkey     | Estate 02  | 3,964           | \$6,025,000 | \$1,520     | 2       | 9/28/2023  | 36  |
| 1300 Benjamin Franklin Dr    | 1103 | Optional    | Estate 03  | 3,861           | \$5,550,000 | \$1,437     | 2       | 3/6/2024   | 182 |
| AVERAGE PRICE/DAYS ON MARKET |      |             |            | \$4,359,286     | \$1,257     |             |         | 105        |     |