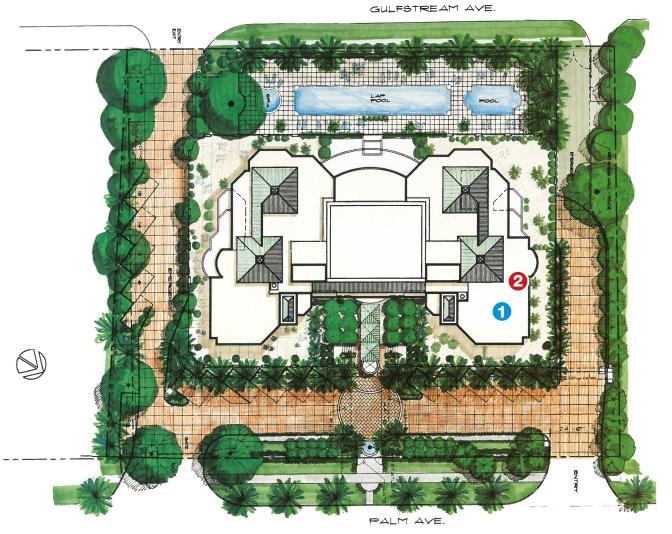

# Sarabande

Comparative Market Analysis, January 2023

## SALE PENDING

|   | Address Unit    |    | Furnishings | Sq Ft<br>Heated | Parking | LP/<br>SqFt |       |
|---|-----------------|----|-------------|-----------------|---------|-------------|-------|
| 0 | 340 S. Palm Ave | 75 | Unfurnished | 2,761           | 2       | \$2,550,000 | \$924 |

## SOLD PROPERTIES (last 12 months)

|   | Address         | Unit | Sq Ft<br>Unit Furnishings Heated Parking |       |   | SP/<br>Sold Price SqFt Sold Date |       |           | Days to<br>Close |
|---|-----------------|------|------------------------------------------|-------|---|----------------------------------|-------|-----------|------------------|
| 0 | 340 S. Palm Ave | 113  | Unfurnished                              | 4,534 | 1 | \$4,000,000                      | \$882 | 6/22/2022 | 0                |