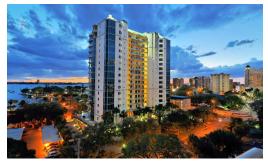

LP/<br>SqFt |
|-----------------------------|------|-------------|-----------------|---------|------------|-------------|
| There are currently no pend |      |             |                 |         |            |             |

# **SOLD PROPERTIES (last 12 months)**

|   | Address         | Unit | Furnishings | Sq Ft<br>Heated | Parking | Sold Price  | SP/<br>SqFt | Sold Date | Days to<br>Close |
|---|-----------------|------|-------------|-----------------|---------|-------------|-------------|-----------|------------------|
| 0 | 340 S. Palm Ave | 75   | Unfurnished | 2,761           | 2       | \$2,500,000 | \$905       | 1/31/2023 | 262              |
| 2 | 340 S. Palm Ave | 113  | Unfurnished | 4,534           | 1       | \$4,000,000 | \$882       | 6/22/2022 | 0                |



Based on information from the My Florida Regional Multiple Listing Service, Inc. for the period February 24, 2022through February 24, 2023. This information may or may not include all listed, expired, withdrawn, pending or sold properties of one or more members of the My Florida Regional Multiple Listing Service". Although the information is believed to be accurate, if not warranted, and you should not rely upon it without personal verification.

#### View our properties on:

pettingell.com | floridamoves.com | coldwellbanker.co realtor.com | fl.living.net | nytimes.com | coldwellbankerpreviews.com