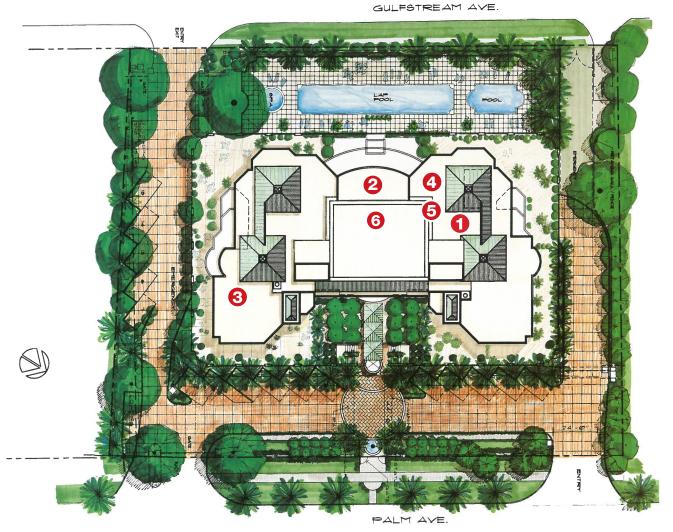

# Sarabande

Comparative Market Analysis, August 2021

## SOLD PROPERTIES (last 12 months)

| Addre        | SS  | Unit   | Furnishings | Sq Ft<br>Heated | Parking | Sold Price  | SP/<br>SqFt | Sold Date  | Days to<br>Close |
|--------------|-----|--------|-------------|-----------------|---------|-------------|-------------|------------|------------------|
| 1 340 S PALM | AVE | PL1    | Unfurnished | 2,313           | 1       | \$985,000   | \$426       | 3/8/2021   | 243              |
| 2 340 S PALM | AVE | 10     | Unfurnished | 2,437           | 2       | \$1,115,000 | \$458       | 3/5/2021   | 84               |
| 340 S PALM   | AVE | 11     | Unfurnished | 2,075           | 2       | \$1,400,000 | \$675       | 6/18/2021  | 39               |
| 40 S PALM    | AVE | 44     | Unfurnished | 1,774           | 2       | \$1,140,000 | \$643       | 11/23/2020 | 46               |
| 5 340 S PALM | AVE | 153    | Unfurnished | 3,269           | 2       | \$2,880,000 | \$881       | 2/26/2021  | 31               |
| 6 340 S PALM | AVE | PH-162 | Unfurnished | 5,751           | 2       | \$3,350,000 | \$583       | 12/1/2020  | 155              |