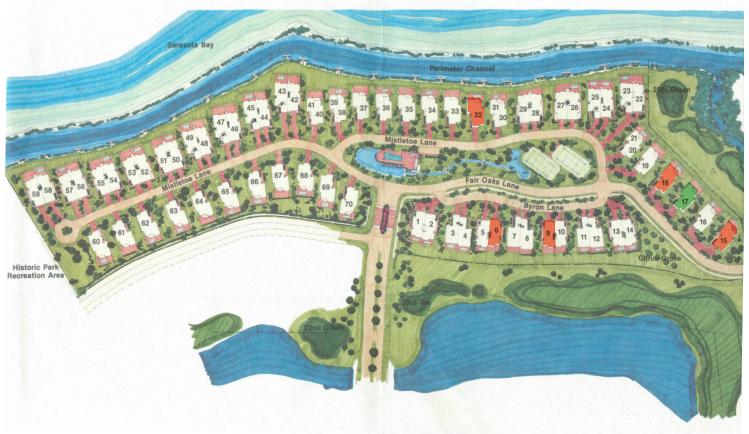

# Corey's Landing

## **ACTIVE LISTINGS**

| Address             | Lot# | List Price  | Sq Ft | LP/Sq Ft |
|---------------------|------|-------------|-------|----------|
| 1 3414 FAIR OAKS LN | 17   | \$1,995,000 | 3,724 | \$536    |

## **PENDING LISTINGS**

| Address                     | Lot# | List Price | Sq Ft | LP/Sq Ft |
|-----------------------------|------|------------|-------|----------|
| There are no pending sales. |      |            |       |          |

## **SOLD LISTINGS** (in the last 12 months)

|   | Address           | Lot# | List Price  | Sq Ft | LP/Sq Ft | Sold Price  | Sold Date  | SP/Sq<br>Ft |
|---|-------------------|------|-------------|-------|----------|-------------|------------|-------------|
| 2 | 3467 BYRON LN     | 9    | \$895,000   | 2,227 | \$402    | \$1,075,000 | 2/18/2022  | \$483       |
| 3 | 3479 BYRON LN     | 6    | \$1,150,000 | 2,229 | \$516    | \$1,150,000 | 5/13/2022  | \$516       |
| 4 | 3402 FAIR OAKS LN | 15   | \$1,499,900 | 3,510 | \$427    | \$1,425,000 | 10/1/2021  | \$406       |
| 6 | 3420 FAIR OAKS LN | 18   | \$1,795,000 | 4,801 | \$374    | \$2,210,000 | 5/11/2022  | \$460       |
| 6 | 3476 MISTLETOE LN | 32   | \$2,599,900 | 4,098 | \$634    | \$2,725,000 | 12/23/2021 | \$665       |