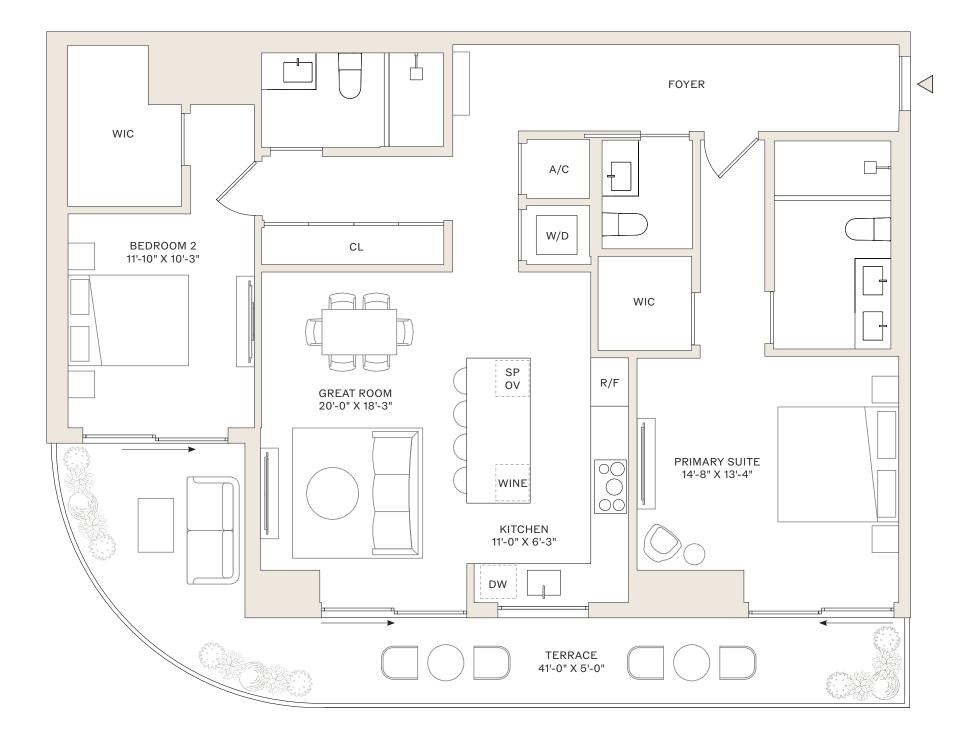

#### FORT LAUDERDALE

0

2

RESIDENCES 3-10 C

2 BEDROOMS 2.5 BATHROOMS

INTERIOR: 1,419 SF TERRACE: 282 SF