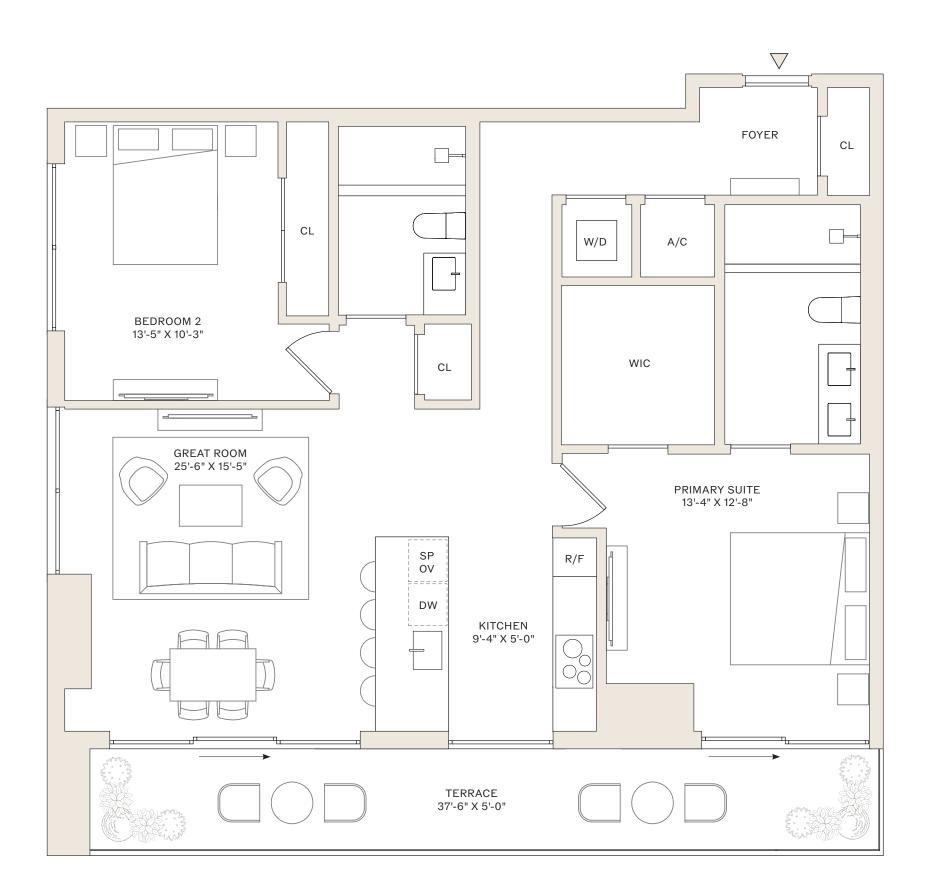

## **RESIDENCES 3-10 B**

2 BEDROOMS 2 BATHROOMS

**INTERIOR: 976 SF** TERRACE: 194 SF