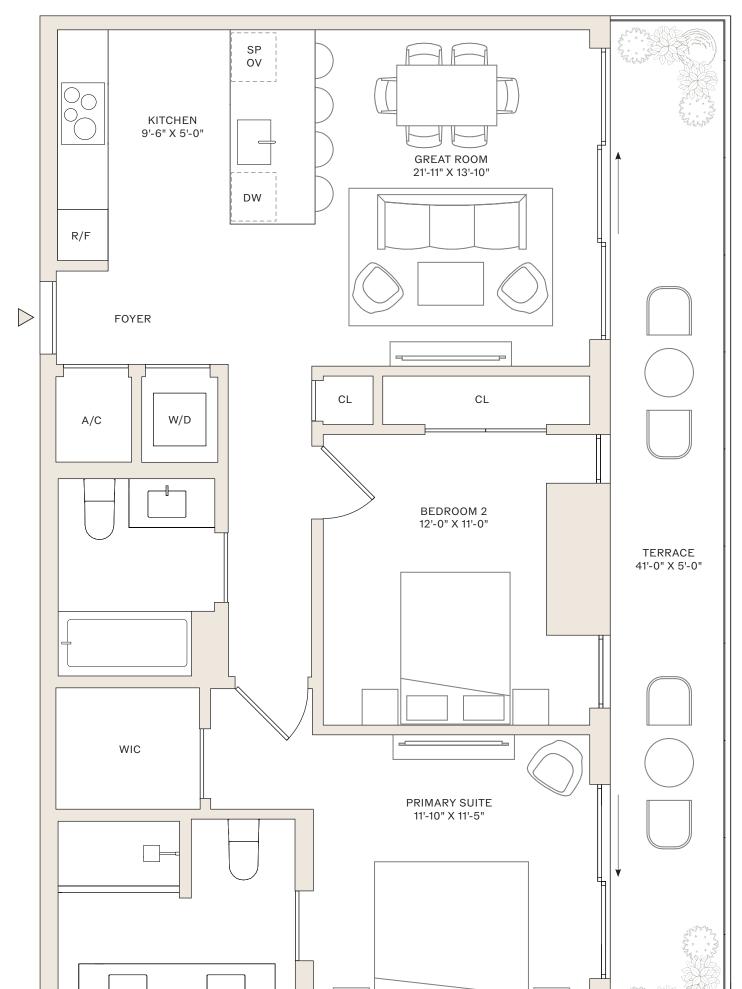

# RESIDENCES 14-29 I, 30-44 H

#### FORT LAUDERDALE

2 BEDROOMS 2 BATHROOMS

14-29 I INTERIOR: 1,064 SF 30-44 H INTERIOR: 1,063 SF TERRACE: 108 SF

z FEDERAL HWY