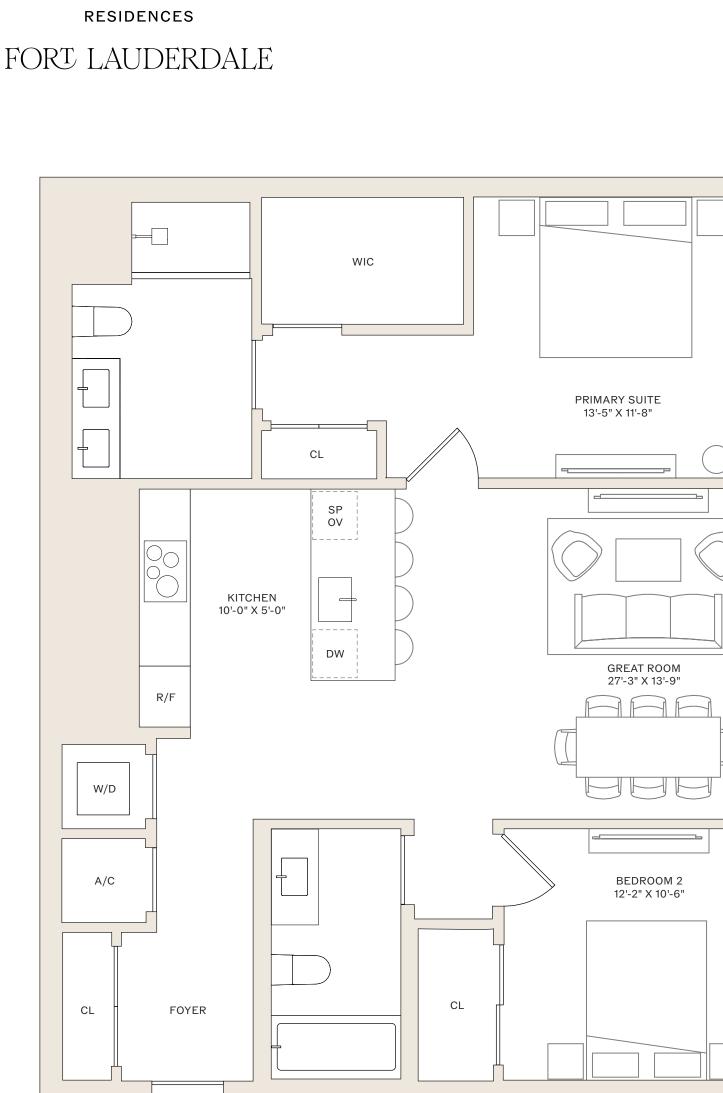

#### FORT LAUDERDALE

0

2

RESIDENCES 3-10 C

2 BEDROOMS 2.5 BATHROOMS

INTERIOR: 1,419 SF TERRACE: 282 SF