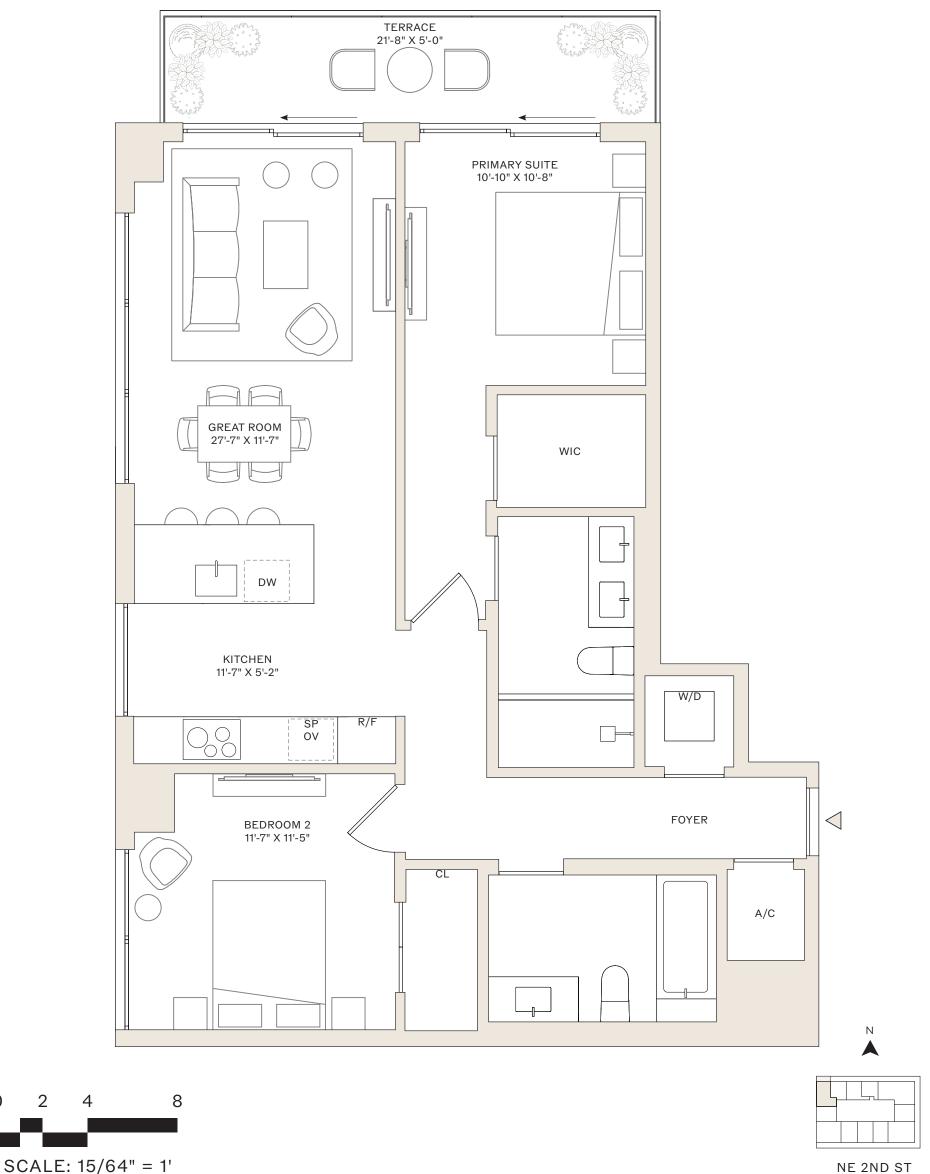

#### FORT LAUDERDALE

0

2

RESIDENCES 3-10 C

2 BEDROOMS 2.5 BATHROOMS

INTERIOR: 1,419 SF TERRACE: 282 SF