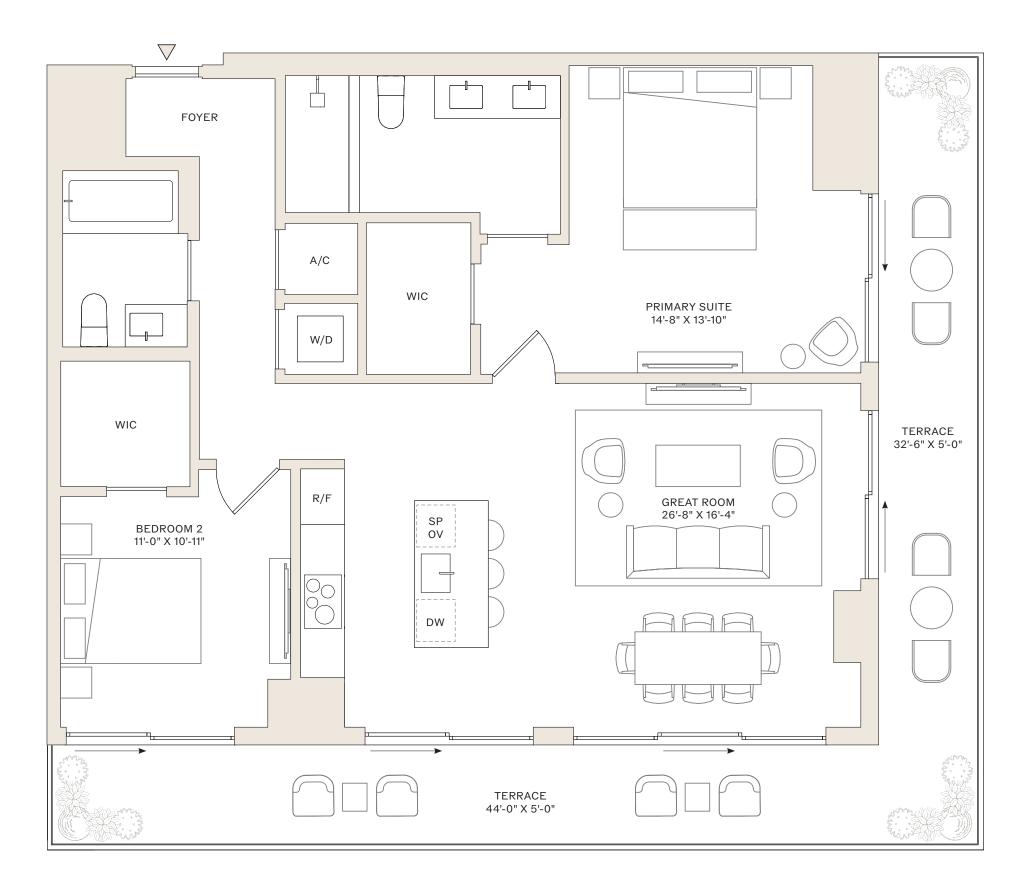

## RESIDENCES 30-44 F

2 BEDROOMS 2 BATHROOMS

INTERIOR: 1,286 SF TERRACE: 196 SF

VICEROY RESIDENCES