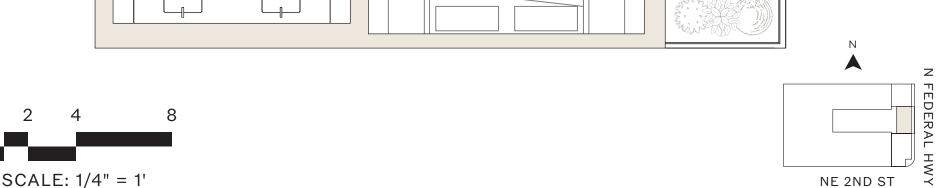

#### FORT LAUDERDALE

0

2

RESIDENCES 3-10 C

2 BEDROOMS 2.5 BATHROOMS

INTERIOR: 1,419 SF TERRACE: 282 SF