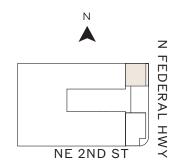

#### FORT LAUDERDALE

2 BEDROOMS 2 BATHROOMS

14-29 I INTERIOR: 1,064 SF 30-44 H INTERIOR: 1,063 SF TERRACE: 108 SF

z FEDERAL HWY