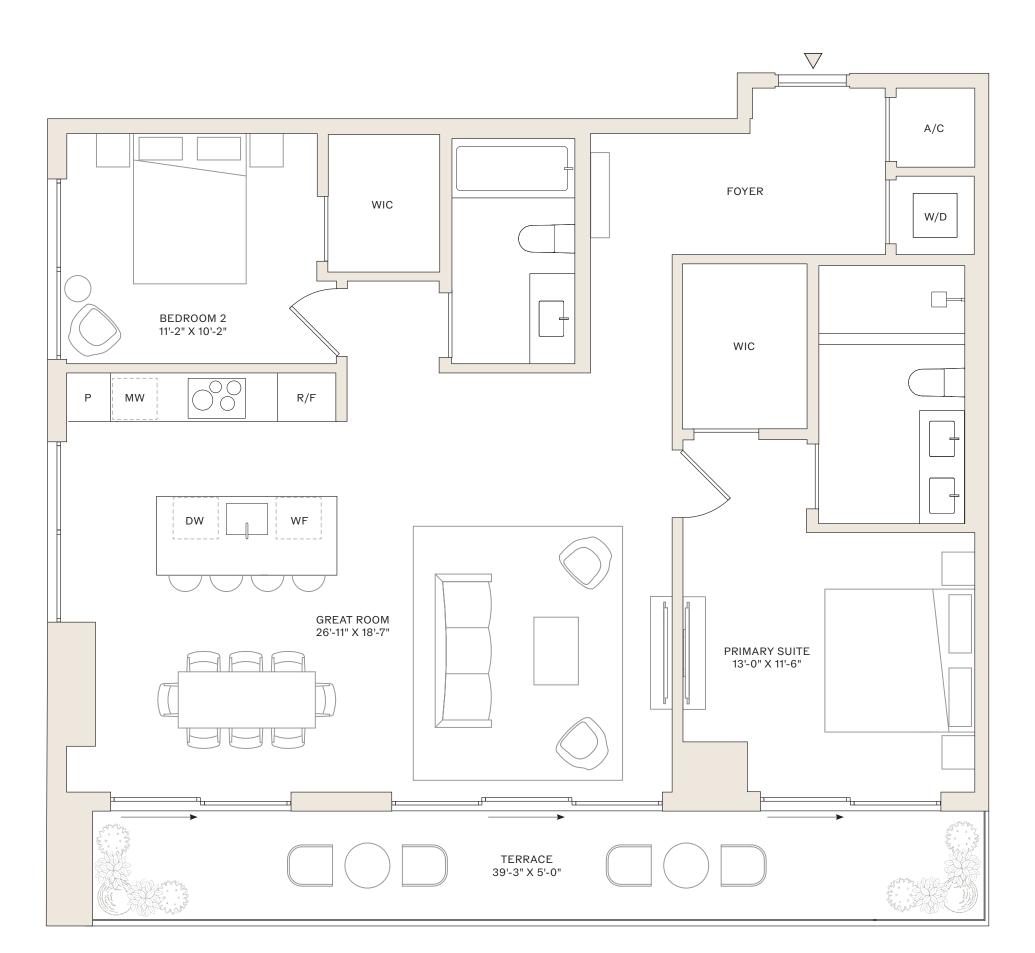

## RESIDENCES 30-44 F

2 BEDROOMS 2 BATHROOMS

INTERIOR: 1,286 SF TERRACE: 196 SF

VICEROY RESIDENCES