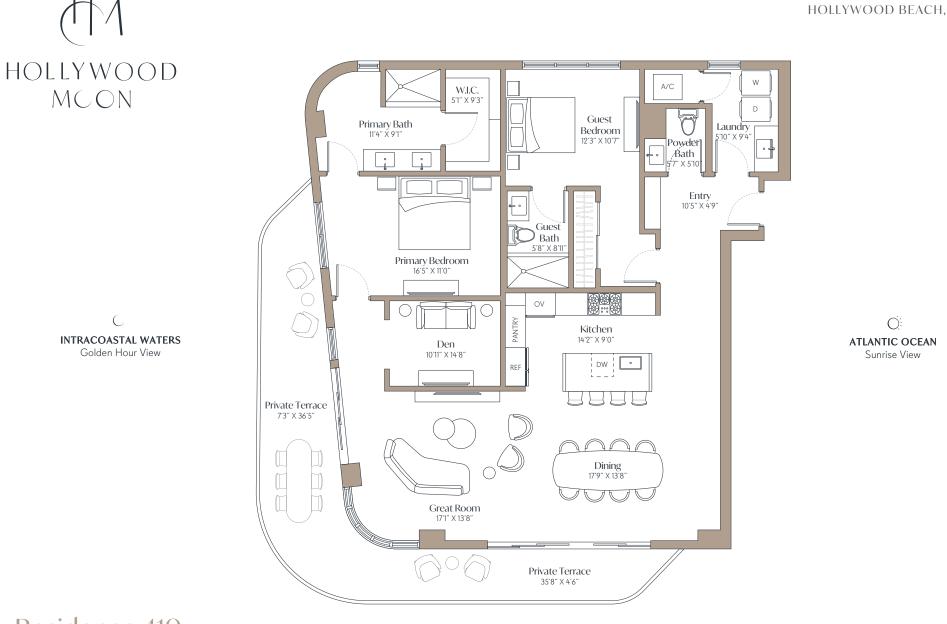

## Residence 410

2 Bedrooms + Den 2.5 Bathrooms INTERIOR 1,706 SqFt / 158 SqM EXTERIOR 383 SqFt / 36 SqM

DORAL REPRESENTATIONS CANNOT BE RELIED UPON AS CORRECTLY STATING REPRESENTATIONS OF THE DEVELOPER. FOR CORRECT REPRESENTATIONS, MAKE REFERENCE TO THIS BROCHURE AND TO THE DOCUMENTS REQUIRED BY § 718.503, FLORIDA STATUTES, TO BE FURNISHED BY A DEVELOPER TO A BUYER OR LESSEE.