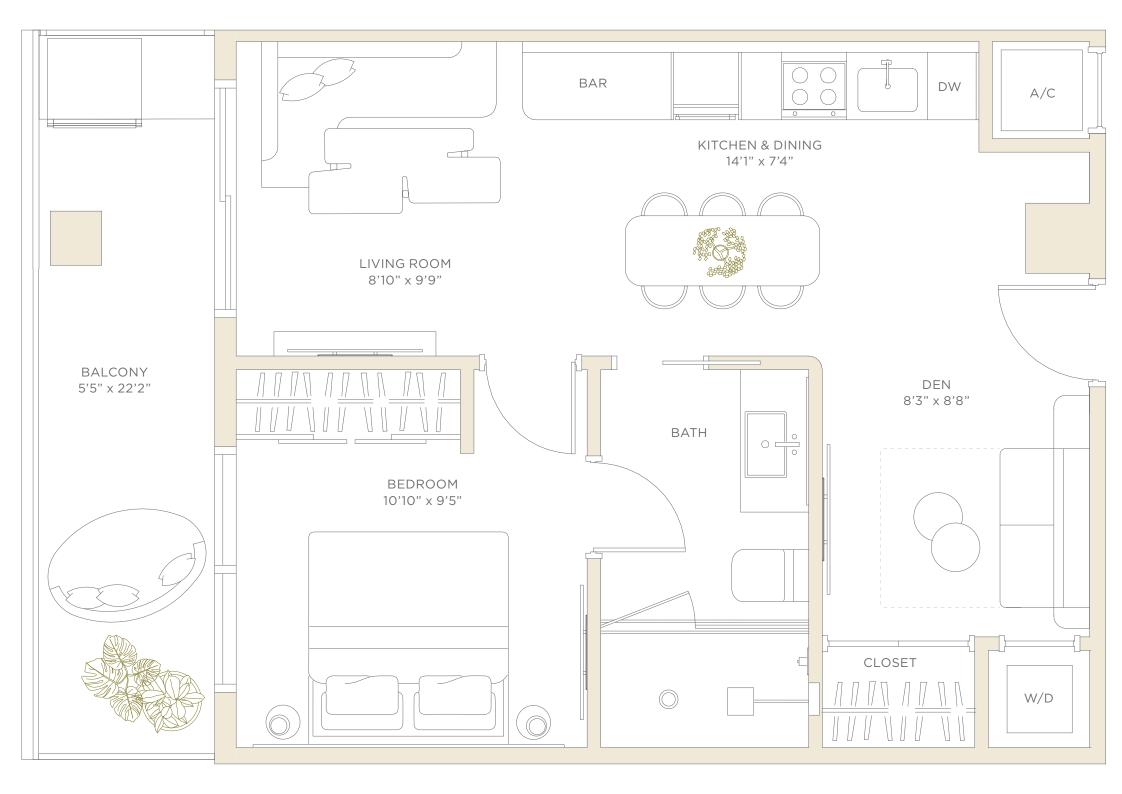

# Residence 01

# LEVELS 4-8 1 BEDROOM + DEN • 1 BATHROOM WEST EXPOSURE

 LIVING AREA
 621 SF
 57.7 M²

 BALCONY
 132 SF
 12.3 M²

 TOTAL
 753 SF
 70.0 M²

GAL REPRESENTATIONS CANNOT BE RELIED UPON AS CORRECTLY STATING THE REPRESENTATIONS OF THE DEVELOPER. FOR CORRECT REPRESENTATIONS, MAKE REFERENCE TO THIS BROCHURE AND TO THE DOCUMENTS REQUIRED BY SECTION 718.503, FLORIDA STATUTES, TO BE FURNISHED BY A DEVELOPER TO A BUYER OR LESSEE.