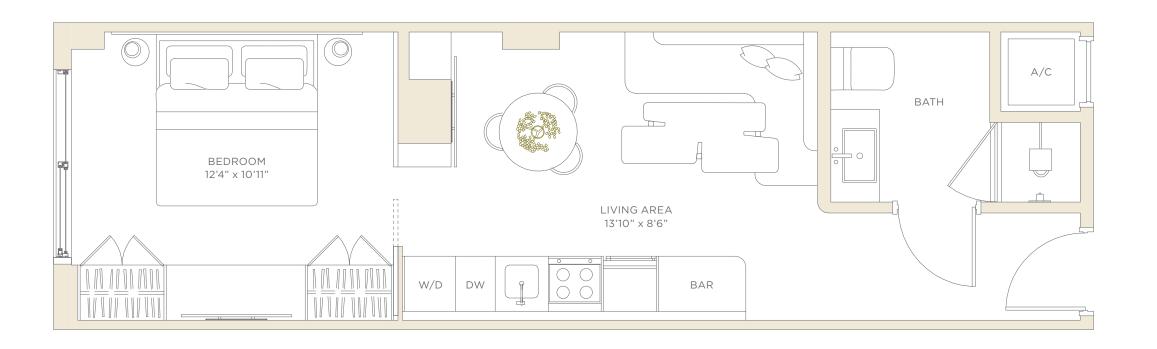

Residence 26
LEVEL 4-8

# Residence 26

## LEVEL 4-8 JR SUITE • 1 BATHROOM EAST EXPOSURE

LIVING AREA

433 SF

40.2 M<sup>2</sup>

ORAL REPRESENTATIONS CANNOT BE RELIED UPON AS CORRECTLY STATING THE REPRESENTATIONS OF THE DEVELOPER. FOR CORRECT REPRESENTATIONS, MAKE REFERENCE TO THIS BROCHURE AND TO THE DOCUMENTS REQUIRED BY SECTION 718.503, FLORIDA STATUTES, TO BE FURNISHED BY A DEVELOPER TO A BUYER OR LESSEE.