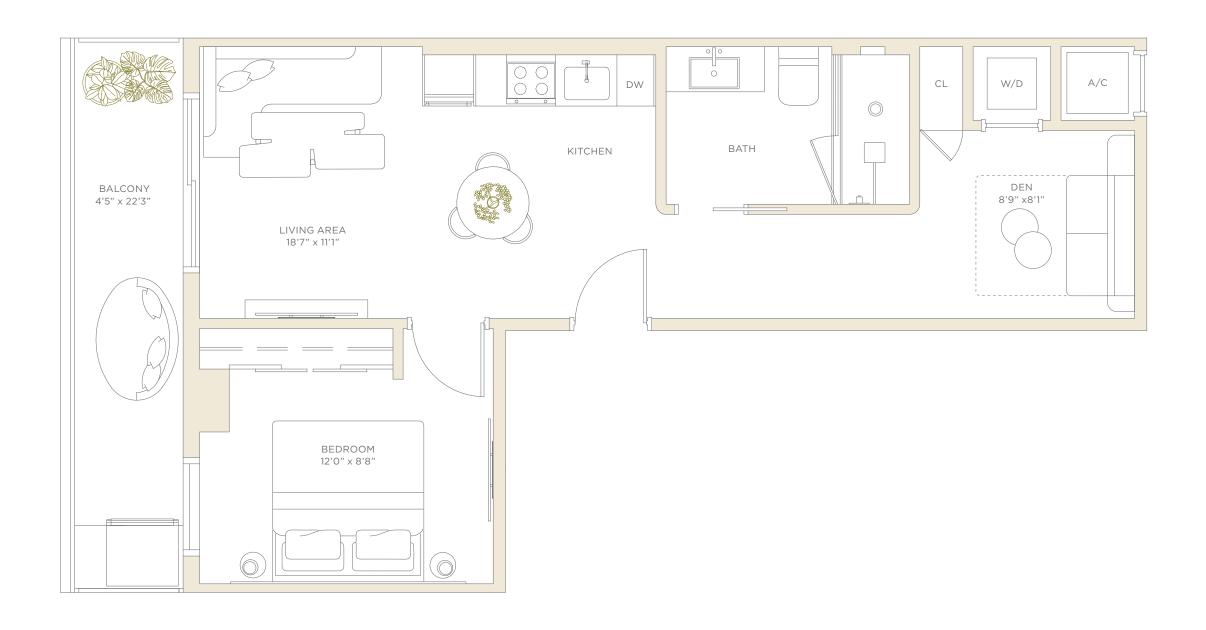

Residence 01

# Residence 01

# LEVELS 4-8 1 BEDROOM + DEN • 1 BATHROOM WEST EXPOSURE

 LIVING AREA
 621 SF
 57.7 M²

 BALCONY
 132 SF
 12.3 M²

 TOTAL
 753 SF
 70.0 M²

GAL REPRESENTATIONS CANNOT BE RELIED UPON AS CORRECTLY STATING THE REPRESENTATIONS OF THE DEVELOPER. FOR CORRECT REPRESENTATIONS, MAKE REFERENCE TO THIS BROCHURE AND TO THE DOCUMENTS REQUIRED BY SECTION 718.503, FLORIDA STATUTES, TO BE FURNISHED BY A DEVELOPER TO A BUYER OR LESSEE.