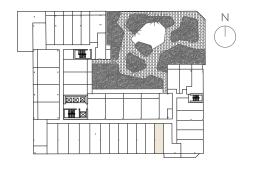

Residence 02

# Residence 02

## LEVELS 4-8 1 BEDROOM + DEN • 1 BATHROOM WEST EXPOSURE

 LIVING AREA
 619 SF
 57.5 M²

 BALCONY
 132 SF
 12.3 M²

 TOTAL
 751 SF
 69.8 M²

GAL REPRESENTATIONS CANNOT BE RELIED UPON AS CORRECTLY STATING THE REPRESENTATIONS OF THE DEVELOPER. FOR CORRECT REPRESENTATIONS, MAKE REFERENCE TO THIS BROCHURE AND TO THE DOCUMENTS REQUIRED BY SECTION 718.503, FLORIDA STATUTES, TO BE FURNISHED BY A DEVELOPER TO A BUYER OR LESSEE.