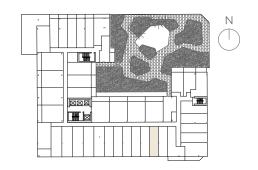

Residence 24
LEVELS 4-8

# Residence 24

# LEVELS 4-8 JR SUITE • 1 BATHROOM EAST EXPOSURE

LIVING AREA

485 SF

 $45.1 \, M^2$ 

CALL REPRESENTATIONS CANNOT BE RELIED UPON AS CORRECTLY STATING THE REPRESENTATIONS OF THE DEVELOPER. FOR CORRECT REPRESENTATIONS, MAKE REFERENCE TO THIS BROCHURE AND TO THE DOCUMENTS REQUIRED BY SECTION 718.503, FLORIDA STATUTES, TO BE FURNISHED BY A DEVELOPER TO A BUYER OR LESSEE.