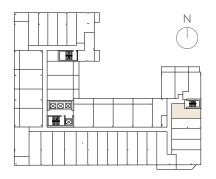

# Residence 01

# LEVELS 4-8 1 BEDROOM + DEN • 1 BATHROOM WEST EXPOSURE

 LIVING AREA
 621 SF
 57.7 M²

 BALCONY
 132 SF
 12.3 M²

 TOTAL
 753 SF
 70.0 M²

GAL REPRESENTATIONS CANNOT BE RELIED UPON AS CORRECTLY STATING THE REPRESENTATIONS OF THE DEVELOPER. FOR CORRECT REPRESENTATIONS, MAKE REFERENCE TO THIS BROCHURE AND TO THE DOCUMENTS REQUIRED BY SECTION 718.503, FLORIDA STATUTES, TO BE FURNISHED BY A DEVELOPER TO A BUYER OR LESSEE.