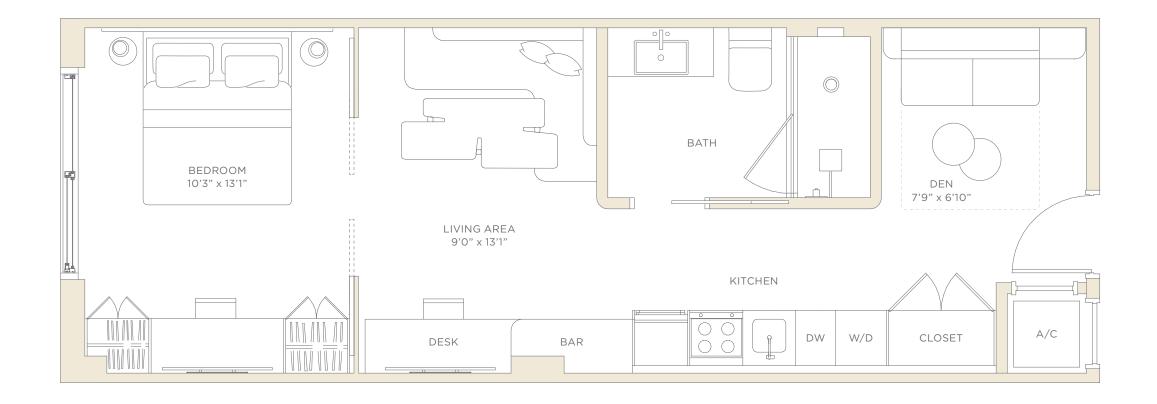

# Residence 02

## LEVELS 4-8 1 BEDROOM + DEN • 1 BATHROOM WEST EXPOSURE

 LIVING AREA
 619 SF
 57.5 M²

 BALCONY
 132 SF
 12.3 M²

 TOTAL
 751 SF
 69.8 M²

GAL REPRESENTATIONS CANNOT BE RELIED UPON AS CORRECTLY STATING THE REPRESENTATIONS OF THE DEVELOPER. FOR CORRECT REPRESENTATIONS, MAKE REFERENCE TO THIS BROCHURE AND TO THE DOCUMENTS REQUIRED BY SECTION 718.503, FLORIDA STATUTES, TO BE FURNISHED BY A DEVELOPER TO A BUYER OR LESSEE.

NO FEDERAL AGENCY HAS JUDGED THE MERITS OR VALUE, IF ANY, OF THIS PROPERTY. THIS IS NOT AN OFFER TO SELL, OR SOLICITATION OF OFFERS TO BUY, THE CONDOMINIUM UNITS IN STATES WHERE SUCH OFFER OR SOLICITATION OF OFFERS TO BUY, THE FINAL DETAIL OF THE EXERIDAT ON THE EXERTION OF OFFERS TO BUY, THE CONDOMINIUM UNITS IN STATES WHERE SUCH OFFER OR SOLICITATION OF OFFERS TO BUY, THE FINAL DETAIL OF THE FINAL DETAIL OF THE EXERTION OF OFFERS TO BUY, THE FINAL DETAIL ONLY IN TYPE AND ARE MEASURED TO THE EXTERIOR WALLS AND THE EXTERIOR BOUNDARIES OF THE EXTERIOR WALLS AND THE EXTERIOR BOUNDARIES OF THE FINAL DETAIL OF THE FINAL DETAIL OF THE FINAL DETAIL OF THE FINAL DETAIL ONLY IN THE EXTERIOR WALLS AND THE EXTERIOR BOUNDARIES OF THE EXTERIOR WALLS AND THE EXTERIOR BOUNDARIES OF THE FINAL DETAIL OF THE EXTERIOR WALLS AND THE EXTERIOR BOUNDARIES OF THE EXTERIOR WALLS AND THE EXTERIOR BOUNDARIES OF THE EXTERIOR WALLS AND THE EXTERIOR BOUNDARY. THE EXTERIOR WALLS AND THE EXTERIOR WALLS AND THE EXTERIOR BOUNDARY AND THE EXTERIOR WALLS AND THE EXTERIOR WALL