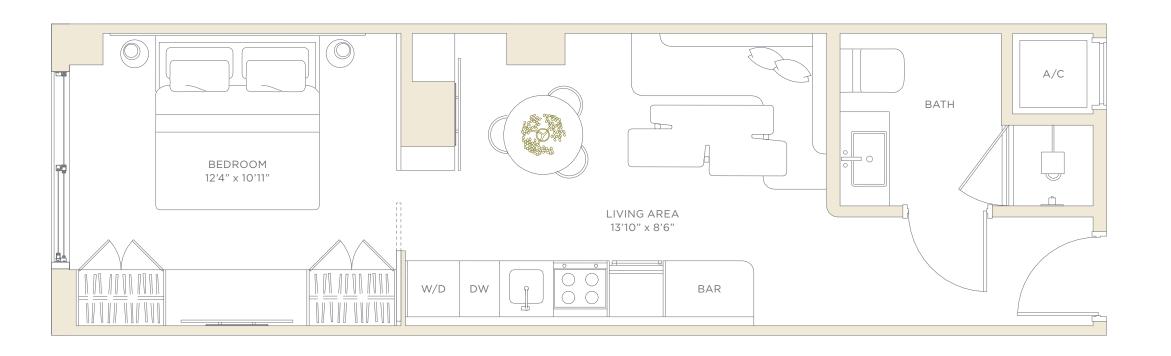

Residence 03

# Residence 03

# LEVELS 4-8 1 BEDROOM + DEN • 1 BATHROOM WEST EXPOSURE

 LIVING AREA
 619 SF
 57.5 M²

 BALCONY
 135 SF
 12.5 M²

 TOTAL
 754 SF
 70.0 M²

GAL REPRESENTATIONS CANNOT BE RELIED UPON AS CORRECTLY STATING THE REPRESENTATIONS OF THE DEVELOPER. FOR CORRECT REPRESENTATIONS, MAKE REFERENCE TO THIS BROCHURE AND TO THE DOCUMENTS REQUIRED BY SECTION 718.503, FLORIDA STATUTES, TO BE FURNISHED BY A DEVELOPER TO A BUYER OR LESSEE.