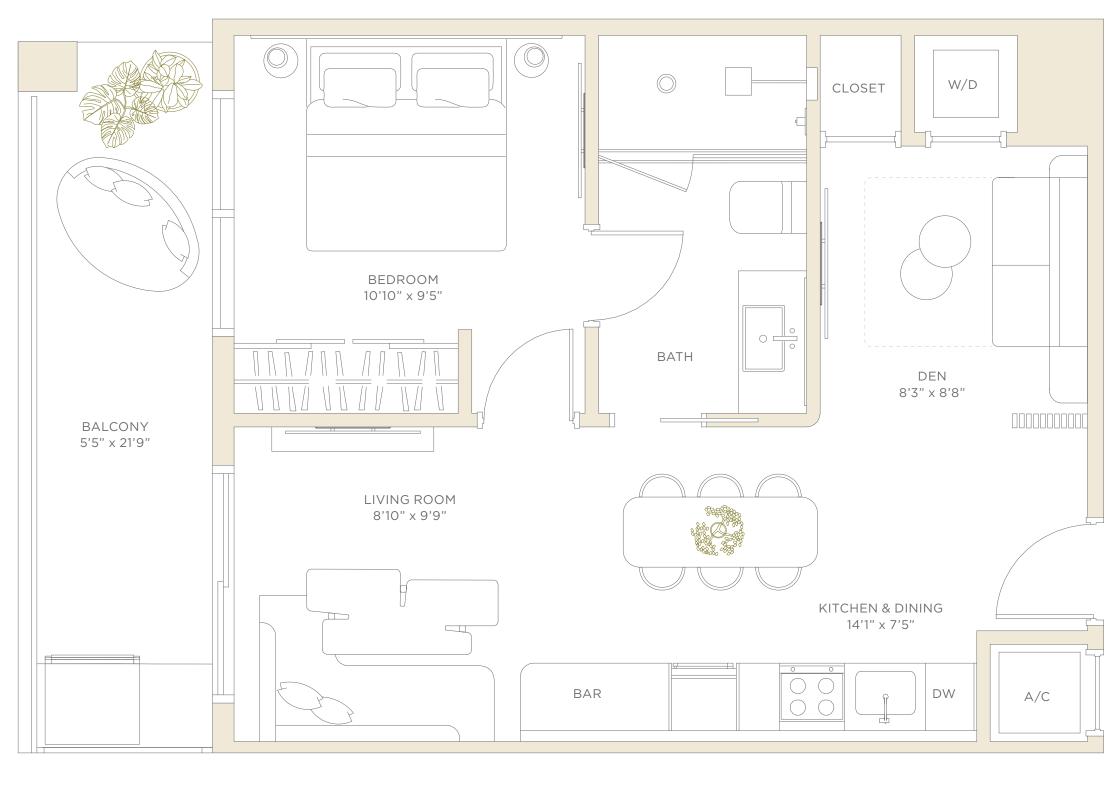

# Residence 01

# LEVELS 4-8 1 BEDROOM + DEN • 1 BATHROOM WEST EXPOSURE

 LIVING AREA
 621 SF
 57.7 M²

 BALCONY
 132 SF
 12.3 M²

 TOTAL
 753 SF
 70.0 M²

GAL REPRESENTATIONS CANNOT BE RELIED UPON AS CORRECTLY STATING THE REPRESENTATIONS OF THE DEVELOPER. FOR CORRECT REPRESENTATIONS, MAKE REFERENCE TO THIS BROCHURE AND TO THE DOCUMENTS REQUIRED BY SECTION 718.503, FLORIDA STATUTES, TO BE FURNISHED BY A DEVELOPER TO A BUYER OR LESSEE.