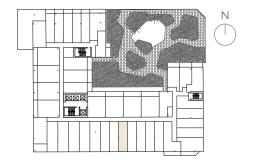

Residence 25

# Residence 25

## LEVEL 4-8 JR SUITE • 1 BATHROOM EAST EXPOSURE

LIVING AREA

433 SF

40.2 M<sup>2</sup>

CALL REPRESENTATIONS CANNOT BE RELIED UPON AS CORRECTLY STATING THE REPRESENTATIONS OF THE DEVELOPER. FOR CORRECT REPRESENTATIONS, MAKE REFERENCE TO THIS BROCHURE AND TO THE DOCUMENTS REQUIRED BY SECTION 718.503, FLORIDA STATUTES, TO BE FURNISHED BY A DEVELOPER TO A BUYER OR LESSEE.