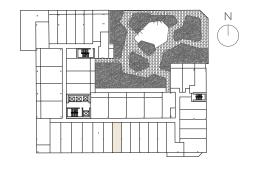

Residence 24
LEVELS 4-8

# Residence 24

# LEVELS 4-8 JR SUITE • 1 BATHROOM EAST EXPOSURE

LIVING AREA

485 SF

 $45.1 \, M^2$ 

CALL REPRESENTATIONS CANNOT BE RELIED UPON AS CORRECTLY STATING THE REPRESENTATIONS OF THE DEVELOPER. FOR CORRECT REPRESENTATIONS, MAKE REFERENCE TO THIS BROCHURE AND TO THE DOCUMENTS REQUIRED BY SECTION 718.503, FLORIDA STATUTES, TO BE FURNISHED BY A DEVELOPER TO A BUYER OR LESSEE.