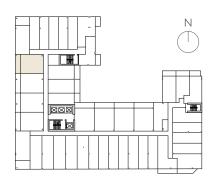

# Residence 01

# LEVELS 4-8 1 BEDROOM + DEN • 1 BATHROOM WEST EXPOSURE

 LIVING AREA
 621 SF
 57.7 M²

 BALCONY
 132 SF
 12.3 M²

 TOTAL
 753 SF
 70.0 M²

GAL REPRESENTATIONS CANNOT BE RELIED UPON AS CORRECTLY STATING THE REPRESENTATIONS OF THE DEVELOPER. FOR CORRECT REPRESENTATIONS, MAKE REFERENCE TO THIS BROCHURE AND TO THE DOCUMENTS REQUIRED BY SECTION 718.503, FLORIDA STATUTES, TO BE FURNISHED BY A DEVELOPER TO A BUYER OR LESSEE.