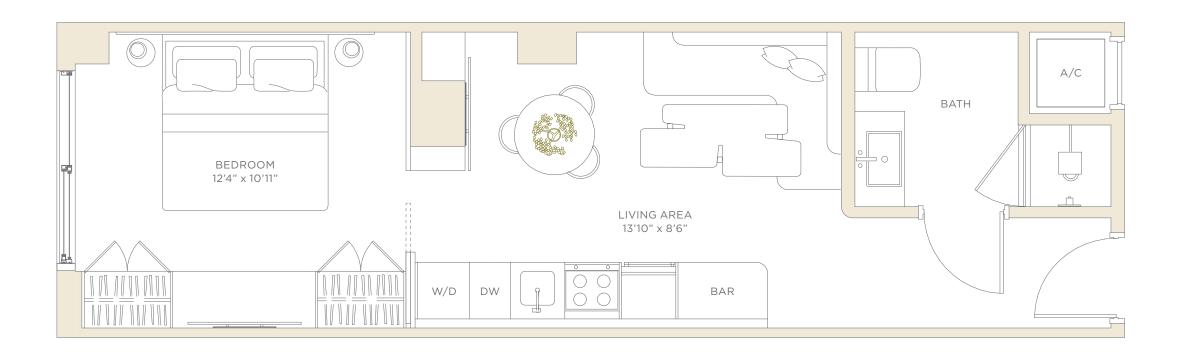

Residence 02

# Residence 02

## LEVELS 4-8 1 BEDROOM + DEN • 1 BATHROOM WEST EXPOSURE

 LIVING AREA
 619 SF
 57.5 M²

 BALCONY
 132 SF
 12.3 M²

 TOTAL
 751 SF
 69.8 M²

GAL REPRESENTATIONS CANNOT BE RELIED UPON AS CORRECTLY STATING THE REPRESENTATIONS OF THE DEVELOPER. FOR CORRECT REPRESENTATIONS, MAKE REFERENCE TO THIS BROCHURE AND TO THE DOCUMENTS REQUIRED BY SECTION 718.503, FLORIDA STATUTES, TO BE FURNISHED BY A DEVELOPER TO A BUYER OR LESSEE.