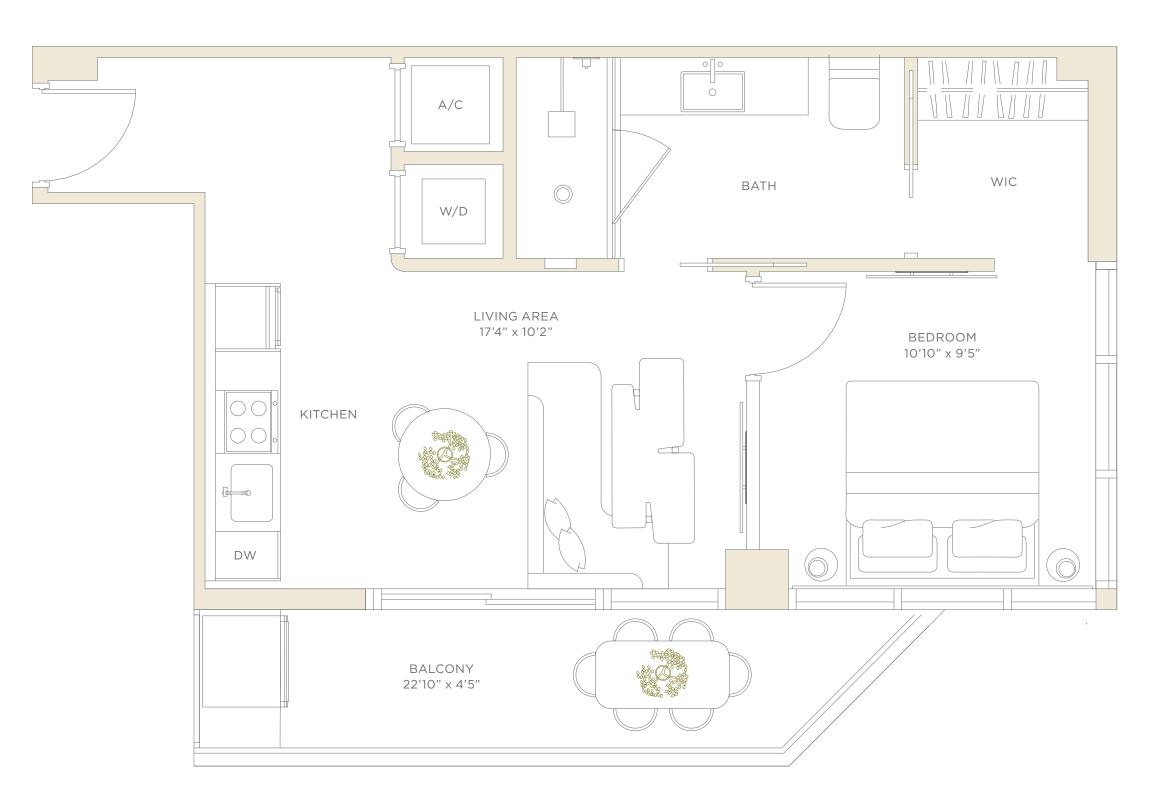

# Residence 29

## LEVELS 4-8 1 BEDROOM + DEN • 1 BATHROOM SOUTH EXPOSURE

 LIVING AREA
 607 SF
 56.4 M²

 BALCONY
 113 SF
 10.5 M²

 TOTAL
 720 SF
 66.9 M²

CALL REPRESENTATIONS CANNOT BE RELIED UPON AS CORRECTLY STATING THE REPRESENTATIONS OF THE DEVELOPER. FOR CORRECT REPRESENTATIONS, MAKE REFERENCE TO THIS BROCHURE AND TO THE DOCUMENTS REQUIRED BY SECTION 718.503, FLORIDA STATUTES, TO BE FURNISHED BY A DEVELOPER TO A BUYER OR LESSEE.