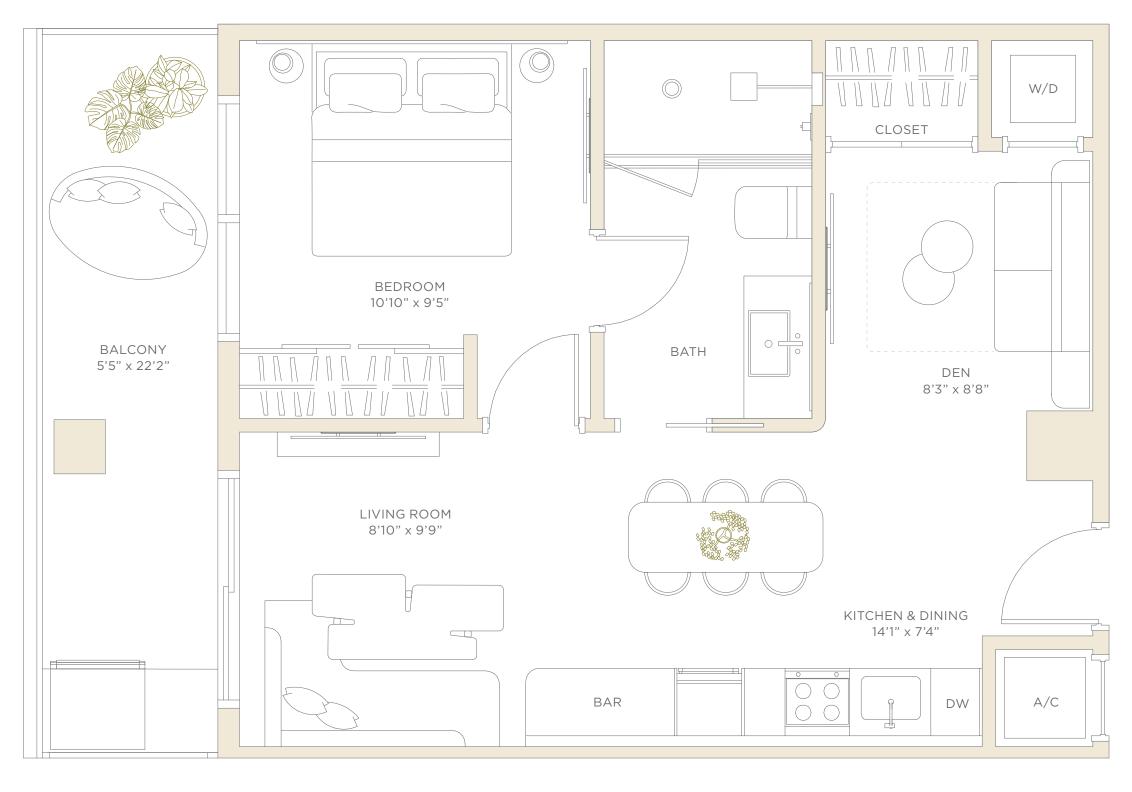

Residence 02

# Residence 02

## LEVELS 4-8 1 BEDROOM + DEN • 1 BATHROOM WEST EXPOSURE

 LIVING AREA
 619 SF
 57.5 M²

 BALCONY
 132 SF
 12.3 M²

 TOTAL
 751 SF
 69.8 M²

GAL REPRESENTATIONS CANNOT BE RELIED UPON AS CORRECTLY STATING THE REPRESENTATIONS OF THE DEVELOPER. FOR CORRECT REPRESENTATIONS, MAKE REFERENCE TO THIS BROCHURE AND TO THE DOCUMENTS REQUIRED BY SECTION 718.503, FLORIDA STATUTES, TO BE FURNISHED BY A DEVELOPER TO A BUYER OR LESSEE.