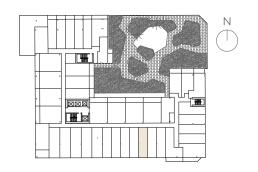

Residence 26
LEVEL 4-8

# Residence 26

## LEVEL 4-8 JR SUITE • 1 BATHROOM EAST EXPOSURE

LIVING AREA

433 SF

40.2 M<sup>2</sup>

ORAL REPRESENTATIONS CANNOT BE RELIED UPON AS CORRECTLY STATING THE REPRESENTATIONS OF THE DEVELOPER. FOR CORRECT REPRESENTATIONS, MAKE REFERENCE TO THIS BROCHURE AND TO THE DOCUMENTS REQUIRED BY SECTION 718.503, FLORIDA STATUTES, TO BE FURNISHED BY A DEVELOPER TO A BUYER OR LESSEE.