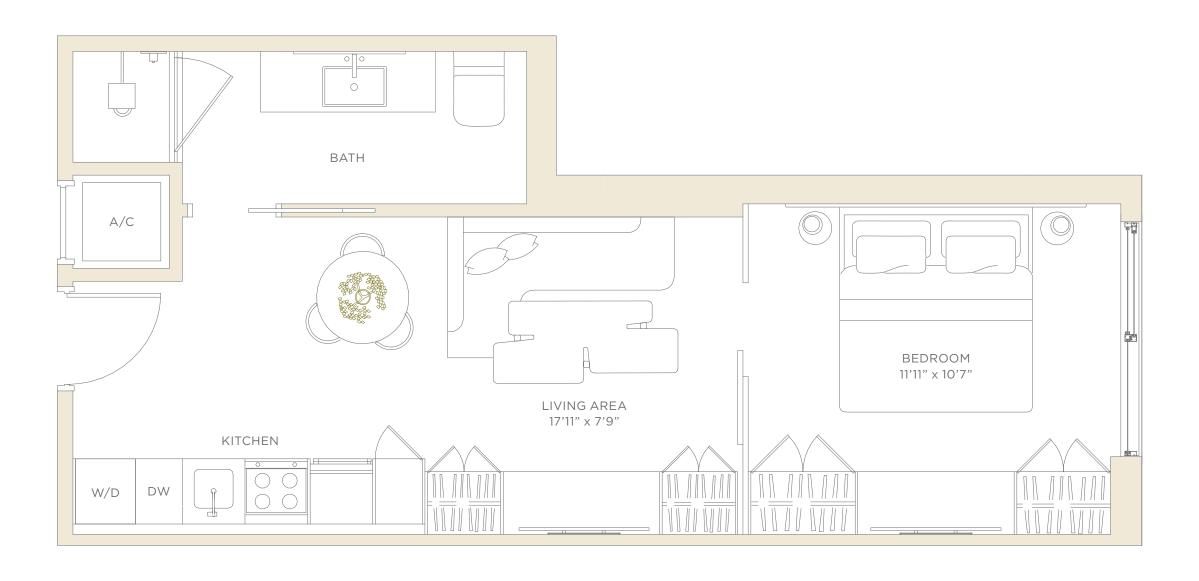

# Residence 01

# LEVELS 4-8 1 BEDROOM + DEN • 1 BATHROOM WEST EXPOSURE

 LIVING AREA
 621 SF
 57.7 M²

 BALCONY
 132 SF
 12.3 M²

 TOTAL
 753 SF
 70.0 M²

GAL REPRESENTATIONS CANNOT BE RELIED UPON AS CORRECTLY STATING THE REPRESENTATIONS OF THE DEVELOPER. FOR CORRECT REPRESENTATIONS, MAKE REFERENCE TO THIS BROCHURE AND TO THE DOCUMENTS REQUIRED BY SECTION 718.503, FLORIDA STATUTES, TO BE FURNISHED BY A DEVELOPER TO A BUYER OR LESSEE.