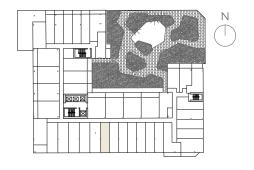

Residence 26
LEVEL 4-8

# Residence 26

## LEVEL 4-8 JR SUITE • 1 BATHROOM EAST EXPOSURE

LIVING AREA

433 SF

40.2 M<sup>2</sup>

ORAL REPRESENTATIONS CANNOT BE RELIED UPON AS CORRECTLY STATING THE REPRESENTATIONS OF THE DEVELOPER. FOR CORRECT REPRESENTATIONS, MAKE REFERENCE TO THIS BROCHURE AND TO THE DOCUMENTS REQUIRED BY SECTION 718.503, FLORIDA STATUTES, TO BE FURNISHED BY A DEVELOPER TO A BUYER OR LESSEE.