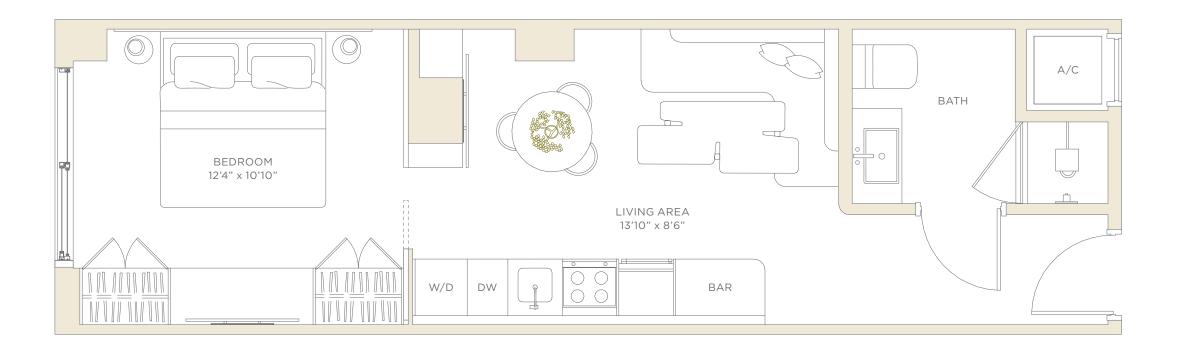

Residence 25

# Residence 25

## LEVEL 4-8 JR SUITE • 1 BATHROOM EAST EXPOSURE

LIVING AREA

433 SF

40.2 M<sup>2</sup>

CALL REPRESENTATIONS CANNOT BE RELIED UPON AS CORRECTLY STATING THE REPRESENTATIONS OF THE DEVELOPER. FOR CORRECT REPRESENTATIONS, MAKE REFERENCE TO THIS BROCHURE AND TO THE DOCUMENTS REQUIRED BY SECTION 718.503, FLORIDA STATUTES, TO BE FURNISHED BY A DEVELOPER TO A BUYER OR LESSEE.