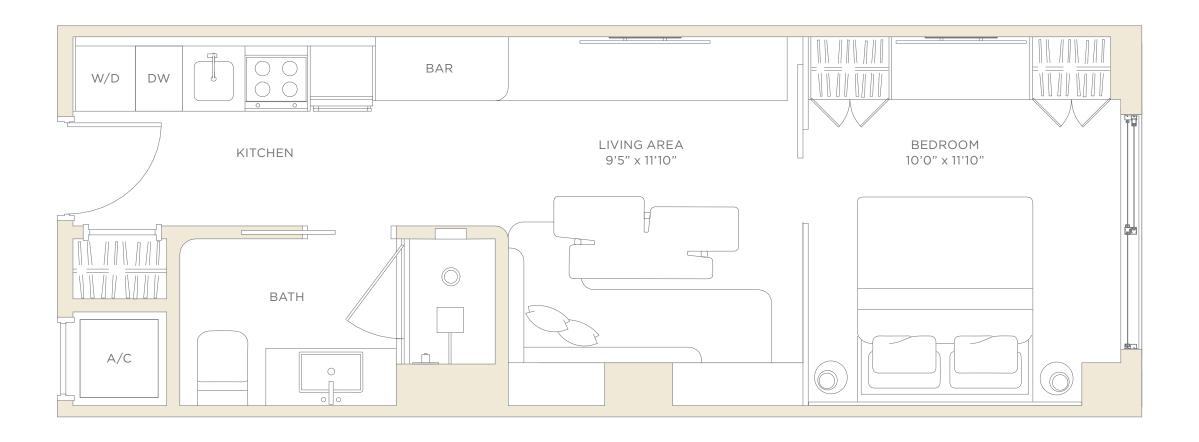

# Residence 01

# LEVELS 4-8 1 BEDROOM + DEN • 1 BATHROOM WEST EXPOSURE

 LIVING AREA
 621 SF
 57.7 M²

 BALCONY
 132 SF
 12.3 M²

 TOTAL
 753 SF
 70.0 M²

GAL REPRESENTATIONS CANNOT BE RELIED UPON AS CORRECTLY STATING THE REPRESENTATIONS OF THE DEVELOPER. FOR CORRECT REPRESENTATIONS, MAKE REFERENCE TO THIS BROCHURE AND TO THE DOCUMENTS REQUIRED BY SECTION 718.503, FLORIDA STATUTES, TO BE FURNISHED BY A DEVELOPER TO A BUYER OR LESSEE.