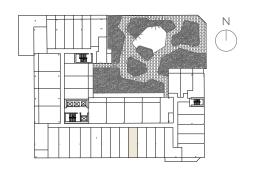

Residence 24
LEVELS 4-8

# Residence 24

# LEVELS 4-8 JR SUITE • 1 BATHROOM EAST EXPOSURE

LIVING AREA

485 SF

 $45.1 \, M^2$ 

CALL REPRESENTATIONS CANNOT BE RELIED UPON AS CORRECTLY STATING THE REPRESENTATIONS OF THE DEVELOPER. FOR CORRECT REPRESENTATIONS, MAKE REFERENCE TO THIS BROCHURE AND TO THE DOCUMENTS REQUIRED BY SECTION 718.503, FLORIDA STATUTES, TO BE FURNISHED BY A DEVELOPER TO A BUYER OR LESSEE.