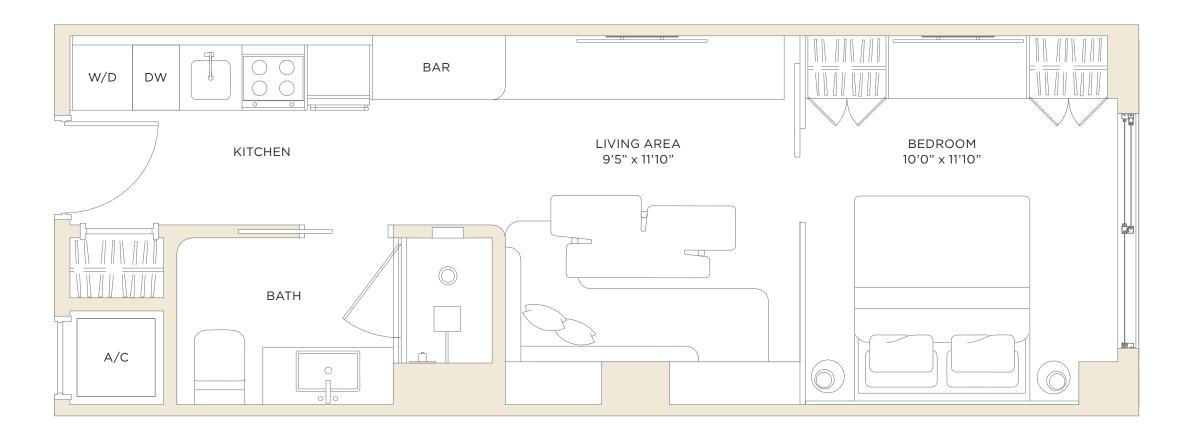

# Residence 02

## LEVELS 4-8 1 BEDROOM + DEN • 1 BATHROOM WEST EXPOSURE

 LIVING AREA
 619 SF
 57.5 M²

 BALCONY
 132 SF
 12.3 M²

 TOTAL
 751 SF
 69.8 M²

GAL REPRESENTATIONS CANNOT BE RELIED UPON AS CORRECTLY STATING THE REPRESENTATIONS OF THE DEVELOPER. FOR CORRECT REPRESENTATIONS, MAKE REFERENCE TO THIS BROCHURE AND TO THE DOCUMENTS REQUIRED BY SECTION 718.503, FLORIDA STATUTES, TO BE FURNISHED BY A DEVELOPER TO A BUYER OR LESSEE.