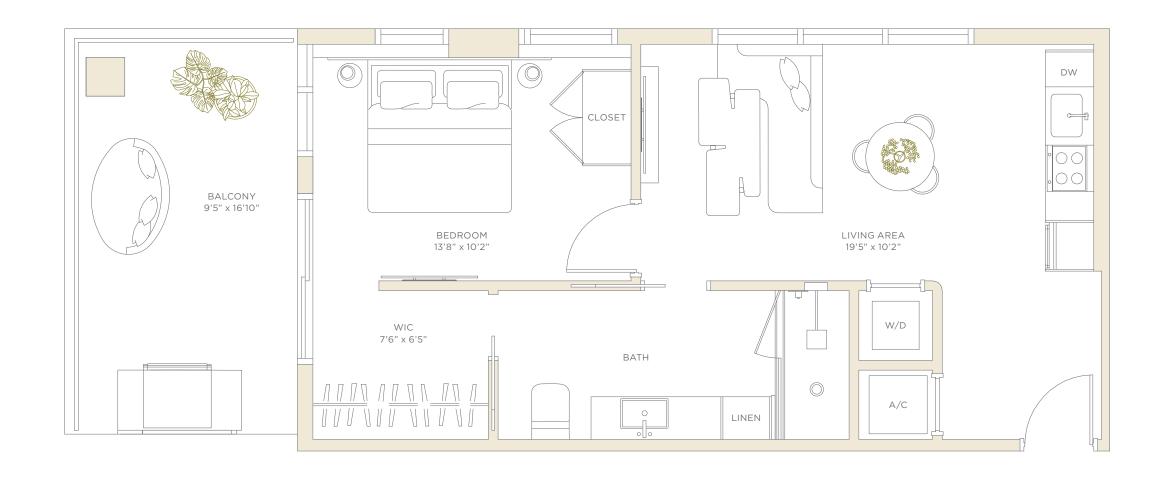

Residence 02

# Residence 02

## LEVELS 4-8 1 BEDROOM + DEN • 1 BATHROOM WEST EXPOSURE

 LIVING AREA
 619 SF
 57.5 M²

 BALCONY
 132 SF
 12.3 M²

 TOTAL
 751 SF
 69.8 M²

GAL REPRESENTATIONS CANNOT BE RELIED UPON AS CORRECTLY STATING THE REPRESENTATIONS OF THE DEVELOPER. FOR CORRECT REPRESENTATIONS, MAKE REFERENCE TO THIS BROCHURE AND TO THE DOCUMENTS REQUIRED BY SECTION 718.503, FLORIDA STATUTES, TO BE FURNISHED BY A DEVELOPER TO A BUYER OR LESSEE.

NO FEDERAL AGENCY HAS JUDGED THE MERITS OR VALUE, IF ANY, OF THIS PROPERTY. THIS IS NOT AN OFFER TO SELL, OR SOLICITATION OF OFFERS TO BUY, THE CONDOMINIUM UNITS IN STATES WHERE SUCH OFFER OR SOLICITATION OF OFFERS TO BUY, THE FINAL DETAIL OF THE EXERIDAT ON THE EXERTION OF OFFERS TO BUY, THE CONDOMINIUM UNITS IN STATES WHERE SUCH OFFER OR SOLICITATION OF OFFERS TO BUY, THE FINAL DETAIL OF THE FINAL DETAIL OF THE EXERTION OF OFFERS TO BUY, THE FINAL DETAIL ONLY IN TYPE AND ARE MEASURED TO THE EXTERIOR WALLS AND THE EXTERIOR BOUNDARIES OF THE EXTERIOR WALLS AND THE EXTERIOR BOUNDARIES OF THE FINAL DETAIL OF THE FINAL DETAIL OF THE FINAL DETAIL OF THE FINAL DETAIL ONLY IN THE EXTERIOR WALLS AND THE EXTERIOR BOUNDARIES OF THE EXTERIOR WALLS AND THE EXTERIOR BOUNDARIES OF THE FINAL DETAIL OF THE EXTERIOR WALLS AND THE EXTERIOR BOUNDARIES OF THE EXTERIOR WALLS AND THE EXTERIOR BOUNDARIES OF THE EXTERIOR WALLS AND THE EXTERIOR BOUNDARY. THE EXTERIOR WALLS AND THE EXTERIOR WALLS AND THE EXTERIOR BOUNDARY AND THE EXTERIOR WALLS AND THE EXTERIOR WALL