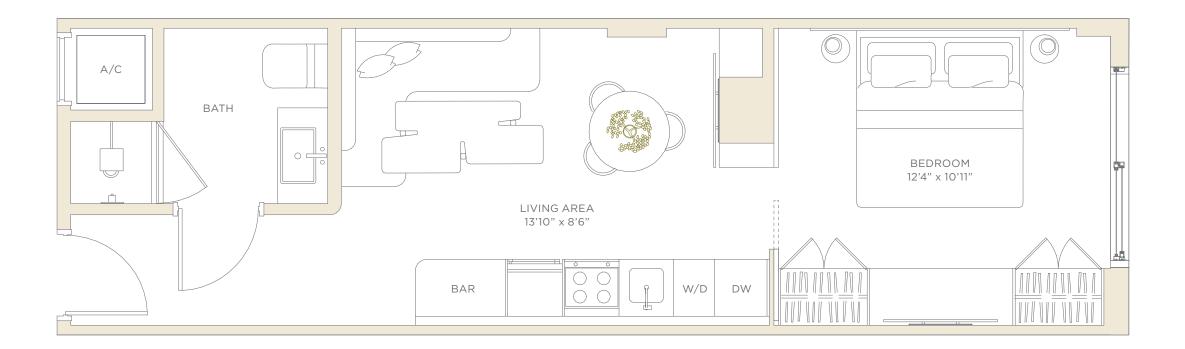

Residence 24
LEVELS 4-8

# Residence 24

# LEVELS 4-8 JR SUITE • 1 BATHROOM EAST EXPOSURE

LIVING AREA

485 SF

 $45.1 \, M^2$ 

CALL REPRESENTATIONS CANNOT BE RELIED UPON AS CORRECTLY STATING THE REPRESENTATIONS OF THE DEVELOPER. FOR CORRECT REPRESENTATIONS, MAKE REFERENCE TO THIS BROCHURE AND TO THE DOCUMENTS REQUIRED BY SECTION 718.503, FLORIDA STATUTES, TO BE FURNISHED BY A DEVELOPER TO A BUYER OR LESSEE.