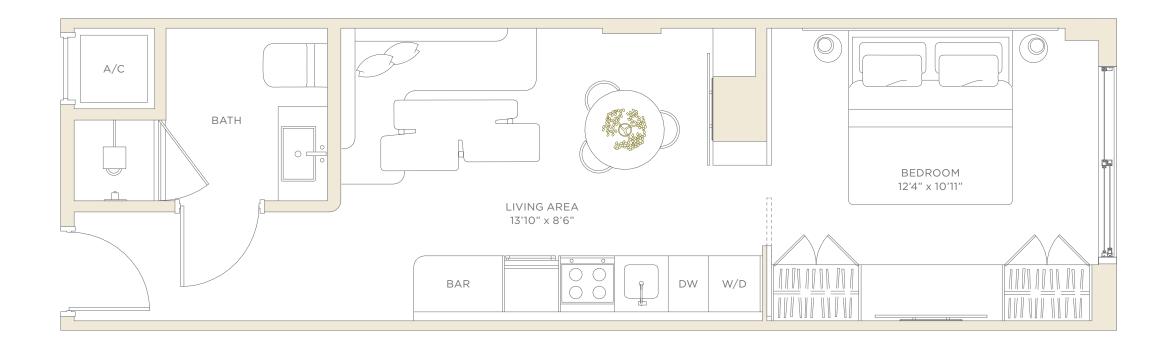

Residence 24
LEVELS 4-8

# Residence 24

# LEVELS 4-8 JR SUITE • 1 BATHROOM EAST EXPOSURE

LIVING AREA

485 SF

 $45.1 \, M^2$ 

CALL REPRESENTATIONS CANNOT BE RELIED UPON AS CORRECTLY STATING THE REPRESENTATIONS OF THE DEVELOPER. FOR CORRECT REPRESENTATIONS, MAKE REFERENCE TO THIS BROCHURE AND TO THE DOCUMENTS REQUIRED BY SECTION 718.503, FLORIDA STATUTES, TO BE FURNISHED BY A DEVELOPER TO A BUYER OR LESSEE.