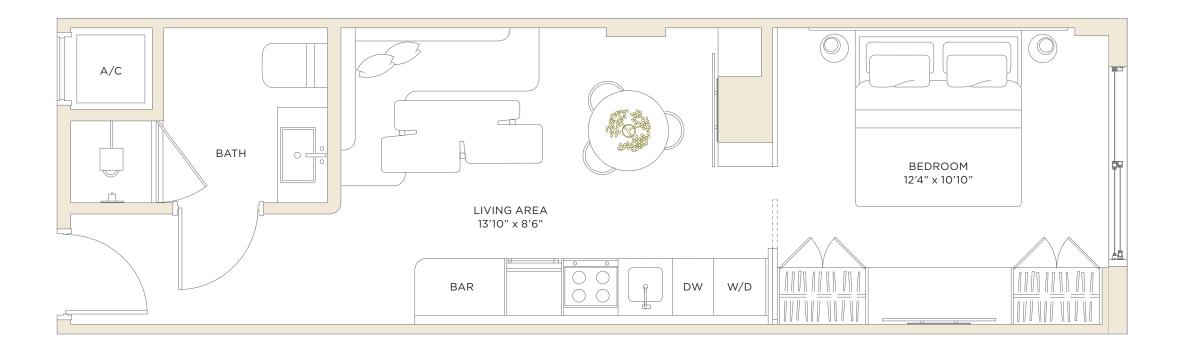

Residence 02

# Residence 02

## LEVELS 4-8 1 BEDROOM + DEN • 1 BATHROOM WEST EXPOSURE

 LIVING AREA
 619 SF
 57.5 M²

 BALCONY
 132 SF
 12.3 M²

 TOTAL
 751 SF
 69.8 M²

GAL REPRESENTATIONS CANNOT BE RELIED UPON AS CORRECTLY STATING THE REPRESENTATIONS OF THE DEVELOPER. FOR CORRECT REPRESENTATIONS, MAKE REFERENCE TO THIS BROCHURE AND TO THE DOCUMENTS REQUIRED BY SECTION 718.503, FLORIDA STATUTES, TO BE FURNISHED BY A DEVELOPER TO A BUYER OR LESSEE.