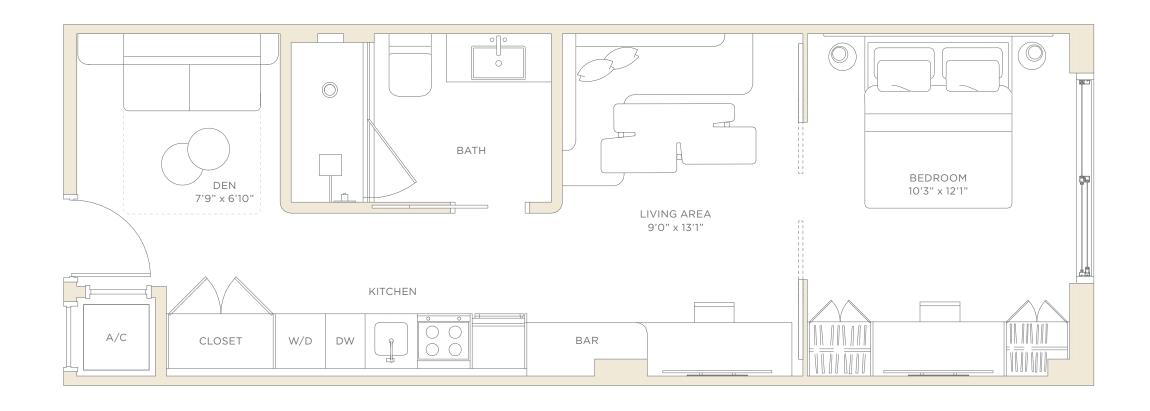

# Residence 01

# LEVELS 4-8 1 BEDROOM + DEN • 1 BATHROOM WEST EXPOSURE

 LIVING AREA
 621 SF
 57.7 M²

 BALCONY
 132 SF
 12.3 M²

 TOTAL
 753 SF
 70.0 M²

GAL REPRESENTATIONS CANNOT BE RELIED UPON AS CORRECTLY STATING THE REPRESENTATIONS OF THE DEVELOPER. FOR CORRECT REPRESENTATIONS, MAKE REFERENCE TO THIS BROCHURE AND TO THE DOCUMENTS REQUIRED BY SECTION 718.503, FLORIDA STATUTES, TO BE FURNISHED BY A DEVELOPER TO A BUYER OR LESSEE.