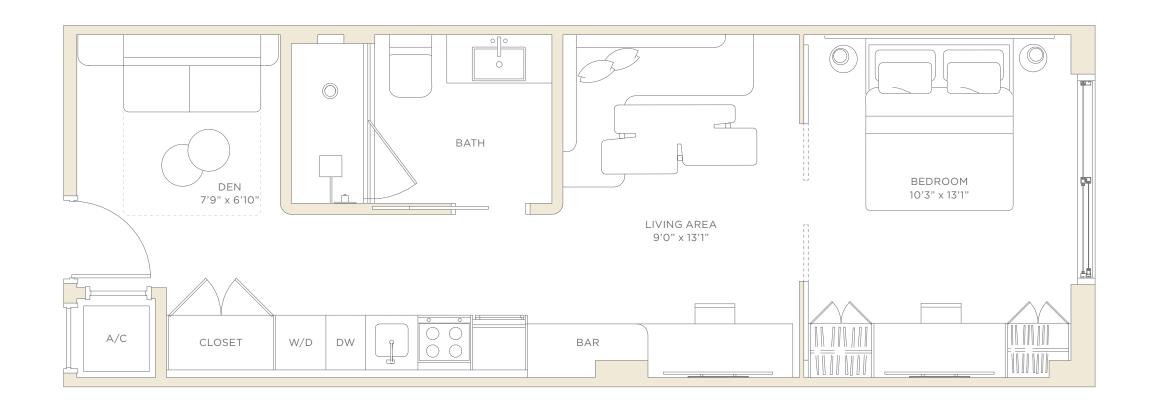

# Residence 01

# LEVELS 4-8 1 BEDROOM + DEN • 1 BATHROOM WEST EXPOSURE

 LIVING AREA
 621 SF
 57.7 M²

 BALCONY
 132 SF
 12.3 M²

 TOTAL
 753 SF
 70.0 M²

GAL REPRESENTATIONS CANNOT BE RELIED UPON AS CORRECTLY STATING THE REPRESENTATIONS OF THE DEVELOPER. FOR CORRECT REPRESENTATIONS, MAKE REFERENCE TO THIS BROCHURE AND TO THE DOCUMENTS REQUIRED BY SECTION 718.503, FLORIDA STATUTES, TO BE FURNISHED BY A DEVELOPER TO A BUYER OR LESSEE.

NO FEDERAL AGENCY HAS JUDGED THE MERITS OR VALUE, IF ANY, OF THIS ISNOT AN OFFER TO BLY, THE CONDOMINIUM UNITS IN STATES WHERE SUCH OFFER TO BLY, THE FINAL DETAIL OF THE FINAL DETAIL OF THE FINAL DETAIL OF THE RESIDENCES. UNITS SHOWN ARE EXAMPLES OF UNITTYPES AND MAY NOT DEPICT ACTUAL UNITS. STATED SQUARE FOOTAGES ARE RANGES FOR A PARTICULAR UNITTYPE AND ARE MEASURED TO THE EXTERIOR BOUNDARIES OF THE EXTERIOR WALLS AND IN FACT ARE LARGER THAN THE AREA THAT WOULD BE DETERMINED BY USING THE DESCRIPTION AND DEFINITION OF THE "UNIT" SET FORTH IN THE DECLARATION OF CONDOMINIUM (WHICH GENERALLY ONLY INCLUDES THE INTERIOR AIRSPACE BETWEEN THE PERIMETER WALLS AND IN FACT ARE LARGER THAN THE ACTUAL CONSTRUCTURAL COMPONENTS). THE AREA OF THE UNIT AS DEFINED IN THE DECLARATION IS LESS THAN THE SUCURITY OF A PPLIANCES, PLUMBING FIXTURES, EQUIPMENT, COUNTERS, SOFFITS, FLOOR COVERINGS AND OTHER MATTERS OF DETAIL ARE CONCEPTUAL ONLY AND ARE NOT INCLUDED WITH THE PURCHASE OF THE UNIT. SET FORTH IN THE DECLARATION IS LESS THAN THE SECRET OF THE UNIT. SET FORTH IN THE DECLARATION OF THE "UNIT SET FORTH IN THE DECLARATION OF THE EXTERIOR WALLS AND IN FACT ARE LARGER THAN THE AREA AFTER LARGER THAN THE AREA AF