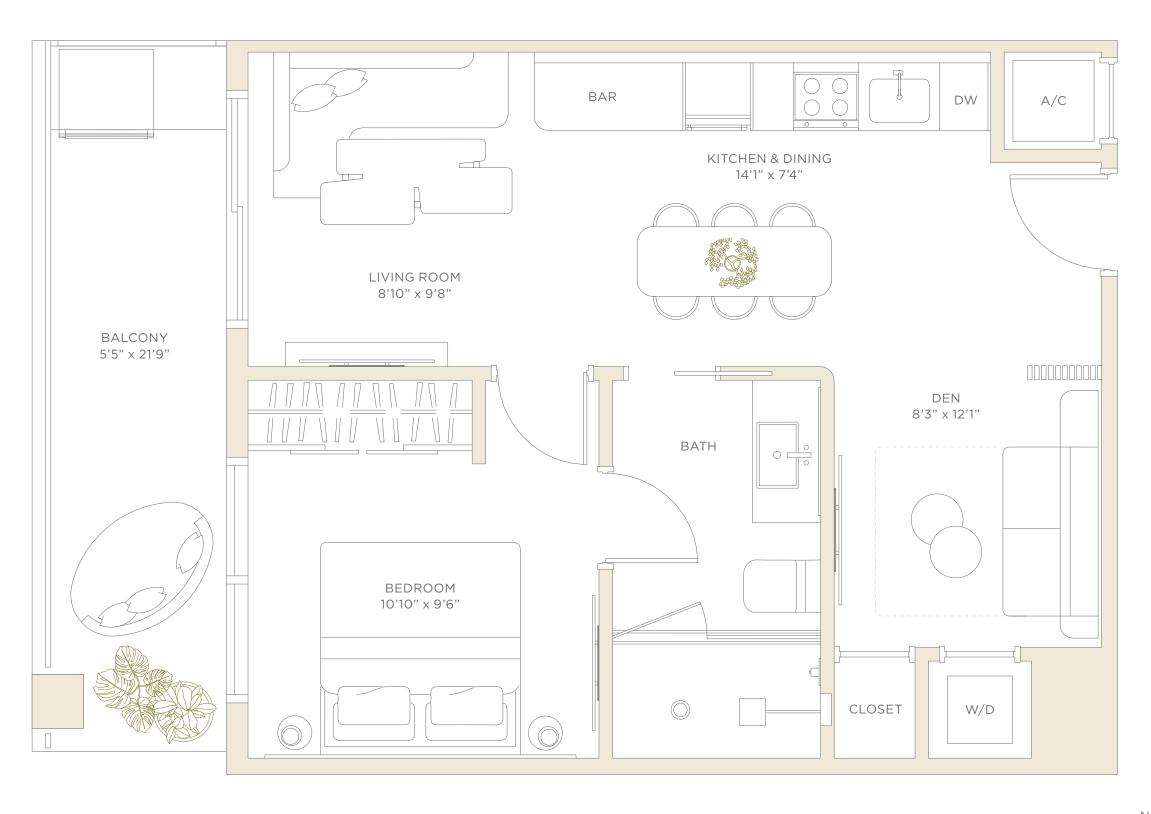

Residence 01

# Residence 01

# LEVELS 4-8 1 BEDROOM + DEN • 1 BATHROOM WEST EXPOSURE

 LIVING AREA
 621 SF
 57.7 M²

 BALCONY
 132 SF
 12.3 M²

 TOTAL
 753 SF
 70.0 M²

GAL REPRESENTATIONS CANNOT BE RELIED UPON AS CORRECTLY STATING THE REPRESENTATIONS OF THE DEVELOPER. FOR CORRECT REPRESENTATIONS, MAKE REFERENCE TO THIS BROCHURE AND TO THE DOCUMENTS REQUIRED BY SECTION 718.503, FLORIDA STATUTES, TO BE FURNISHED BY A DEVELOPER TO A BUYER OR LESSEE.