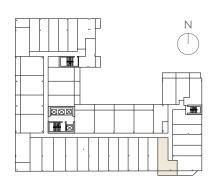

Residence 01

# Residence 01

# LEVELS 4-8 1 BEDROOM + DEN • 1 BATHROOM WEST EXPOSURE

 LIVING AREA
 621 SF
 57.7 M²

 BALCONY
 132 SF
 12.3 M²

 TOTAL
 753 SF
 70.0 M²

GAL REPRESENTATIONS CANNOT BE RELIED UPON AS CORRECTLY STATING THE REPRESENTATIONS OF THE DEVELOPER. FOR CORRECT REPRESENTATIONS, MAKE REFERENCE TO THIS BROCHURE AND TO THE DOCUMENTS REQUIRED BY SECTION 718.503, FLORIDA STATUTES, TO BE FURNISHED BY A DEVELOPER TO A BUYER OR LESSEE.