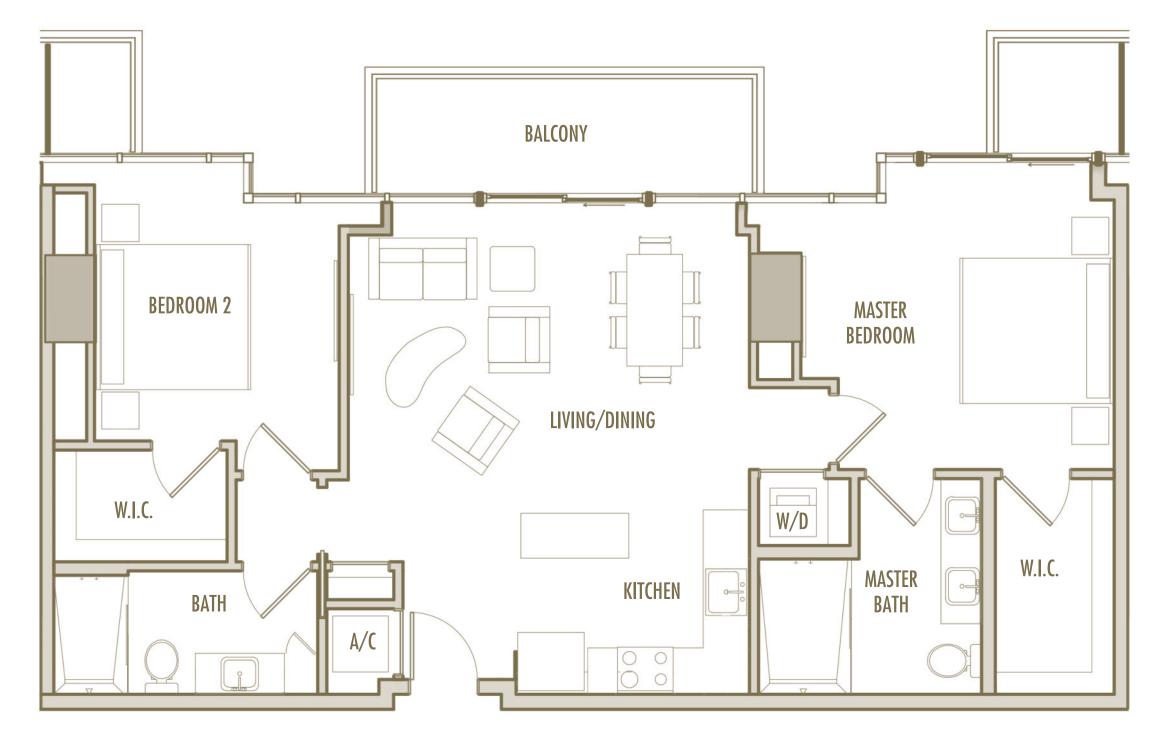

2 BEDROOM + 2 BATHROOM

**LEVELS** : 50 (HOTEL RESIDENCE)

: 51-57 (SKY RESIDENCE)

INTERIOR: 1,060 SqFt 98 SqM

**BALCONY**: 205-245 SqFt 19-23 SqM

**TOTAL** : 1,265-1,305 SqFt 118-121 SqM

2 BEDROOM + 2 BATHROOM