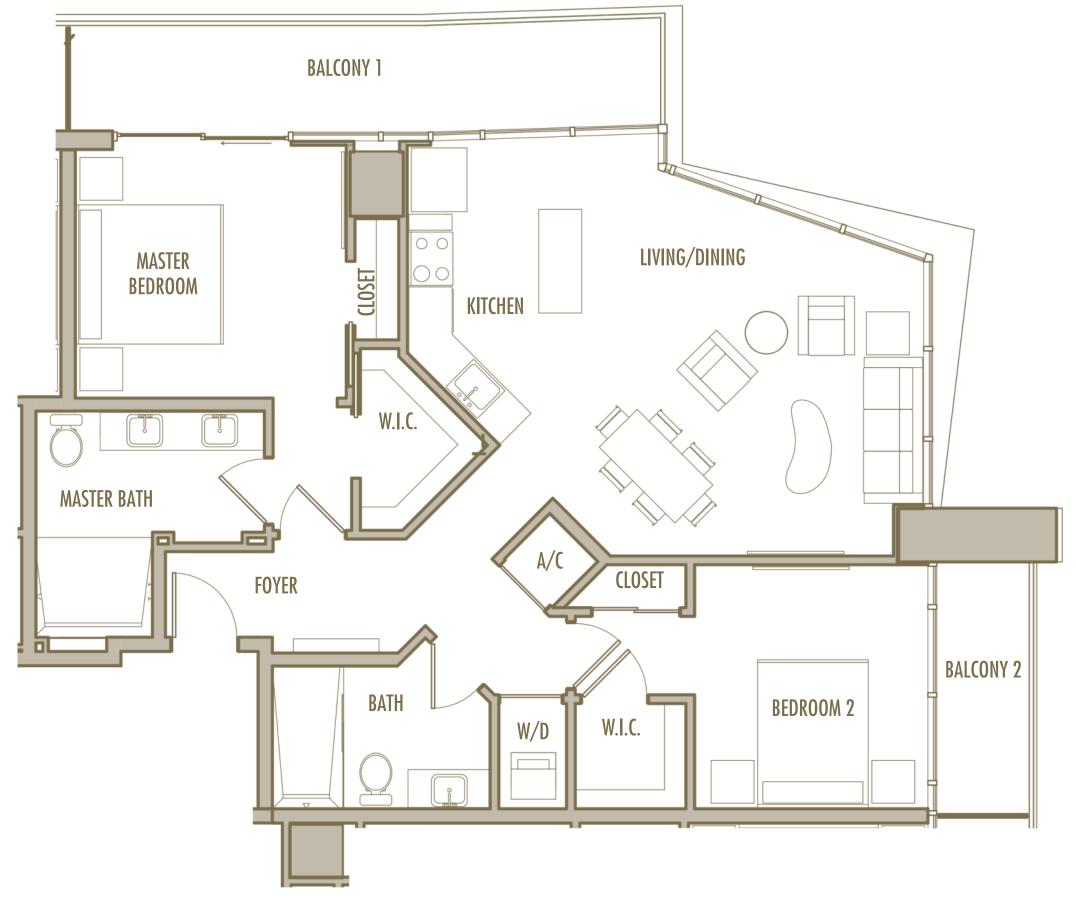

2 BEDROOM + 2 BATHROOM

**LEVELS** : 50 (HOTEL RESIDENCE)

: 51-57 (SKY RESIDENCE)

INTERIOR: 1,060 SqFt 98 SqM

**BALCONY**: 205-245 SqFt 19-23 SqM

**TOTAL** : 1,265-1,305 SqFt 118-121 SqM

2 BEDROOM + 2 BATHROOM