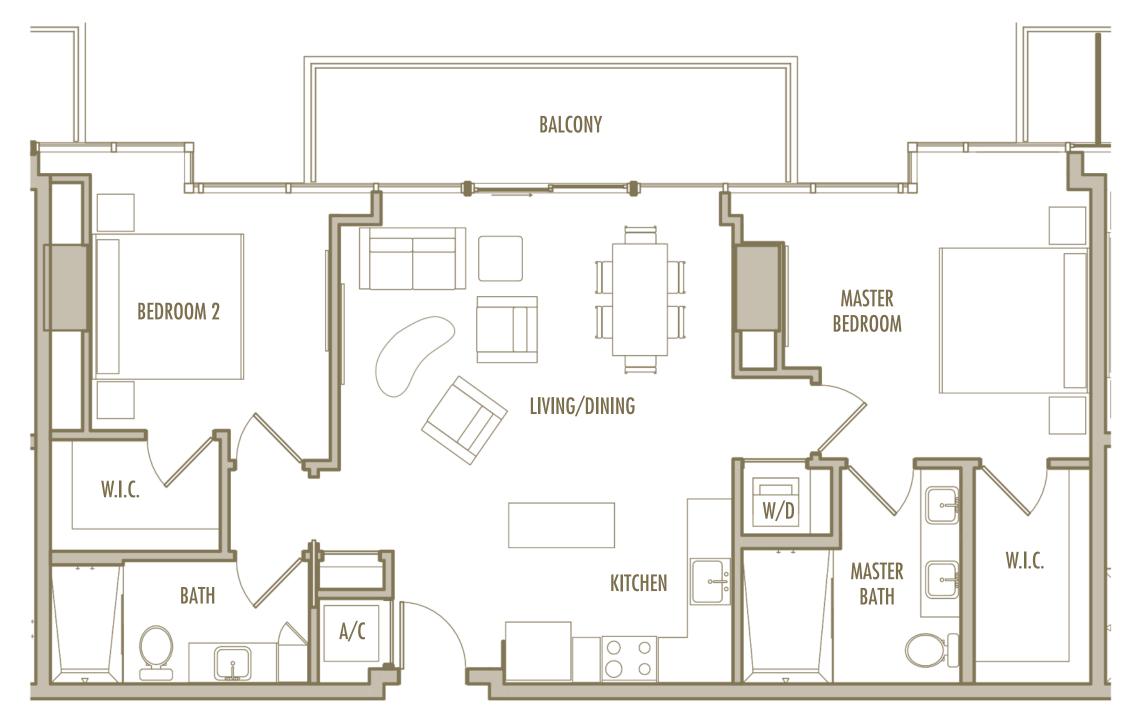

2 BEDROOM + 2 BATHROOM

**LEVELS** : 50 (HOTEL RESIDENCE)

: 51-57 (SKY RESIDENCE)

INTERIOR: 1,060 SqFt 98 SqM

**BALCONY**: 205-245 SqFt 19-23 SqM

**TOTAL** : 1,265-1,305 SqFt 118-121 SqM

2 BEDROOM + 2 BATHROOM