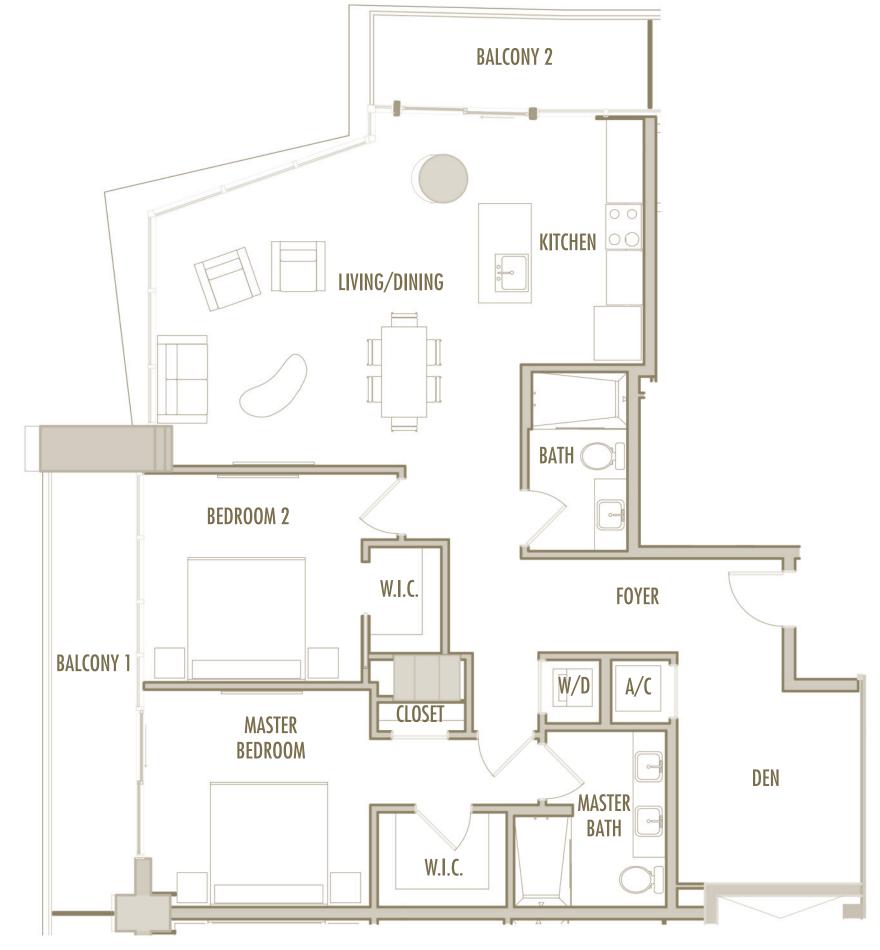

2 BEDROOM + 2 BATHROOM

**LEVELS** : 50 (HOTEL RESIDENCE)

: 51-57 (SKY RESIDENCE)

INTERIOR: 1,060 SqFt 98 SqM

**BALCONY**: 205-245 SqFt 19-23 SqM

**TOTAL** : 1,265-1,305 SqFt 118-121 SqM

2 BEDROOM + 2 BATHROOM

**LEVELS** : 50 (HOTEL RESIDENCE)

: 51-54 (SKY RESIDENCE)

INTERIOR: 1,240 SqFt 98 SqM

**BALCONY**: 225 SqFt 19-23 SqM

**TOTAL** : 1,465 SqFt 118-121 SqM

2 BEDROOM + 2 BATHROOM

**LEVELS** : 50 (HOTEL RESIDENCE)

: 51-54 (SKY RESIDENCE)

**INTERIOR** : 1,250 SqFt 116 SqM

**BALCONY**: 225 SqFt 21 SqM

**TOTAL** : 1,475 SqFt 137 SqM

2 BEDROOM + DEN + 2 BATHROOM

**LEVELS** : 55-56

INTERIOR: 1,460 SqFt 136 SqM

**BALCONY**: 210-215 SqFt 19,5-20 SqM