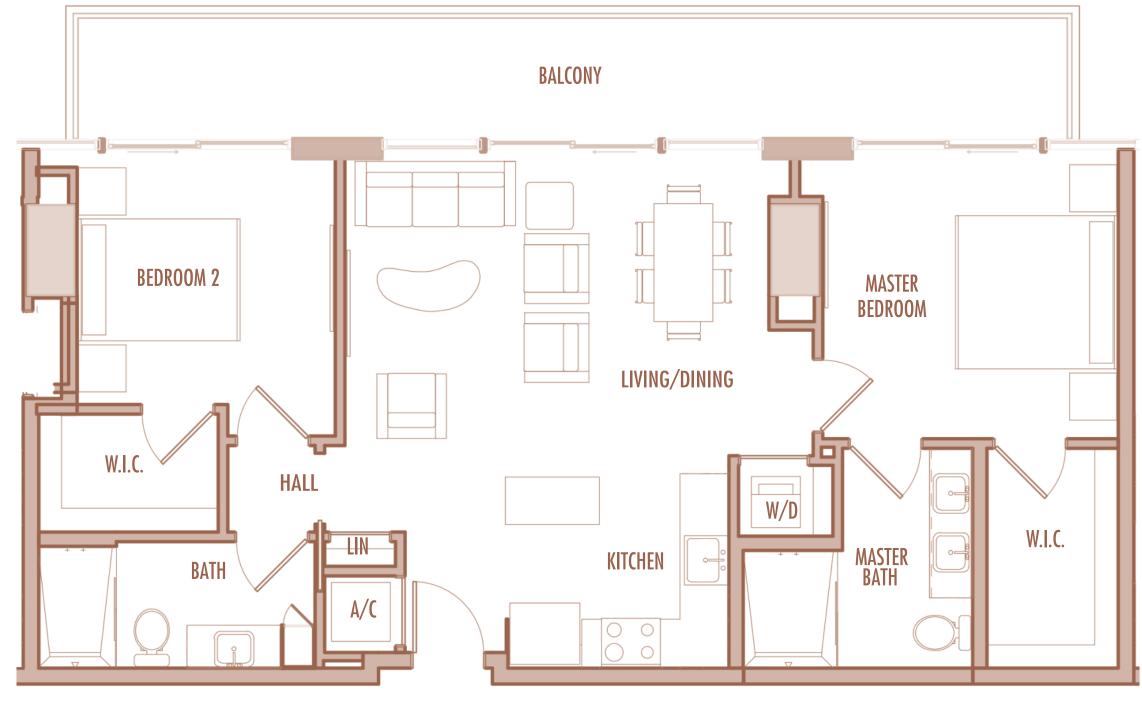

2 BEDROOM + 2 BATHROOM

**LEVELS** : 50 (HOTEL RESIDENCE)

: 51-57 (SKY RESIDENCE)

INTERIOR: 1,060 SqFt 98 SqM

**BALCONY**: 205-245 SqFt 19-23 SqM

**TOTAL** : 1,265-1,305 SqFt 118-121 SqM

2 BEDROOM + 2 BATHROOM