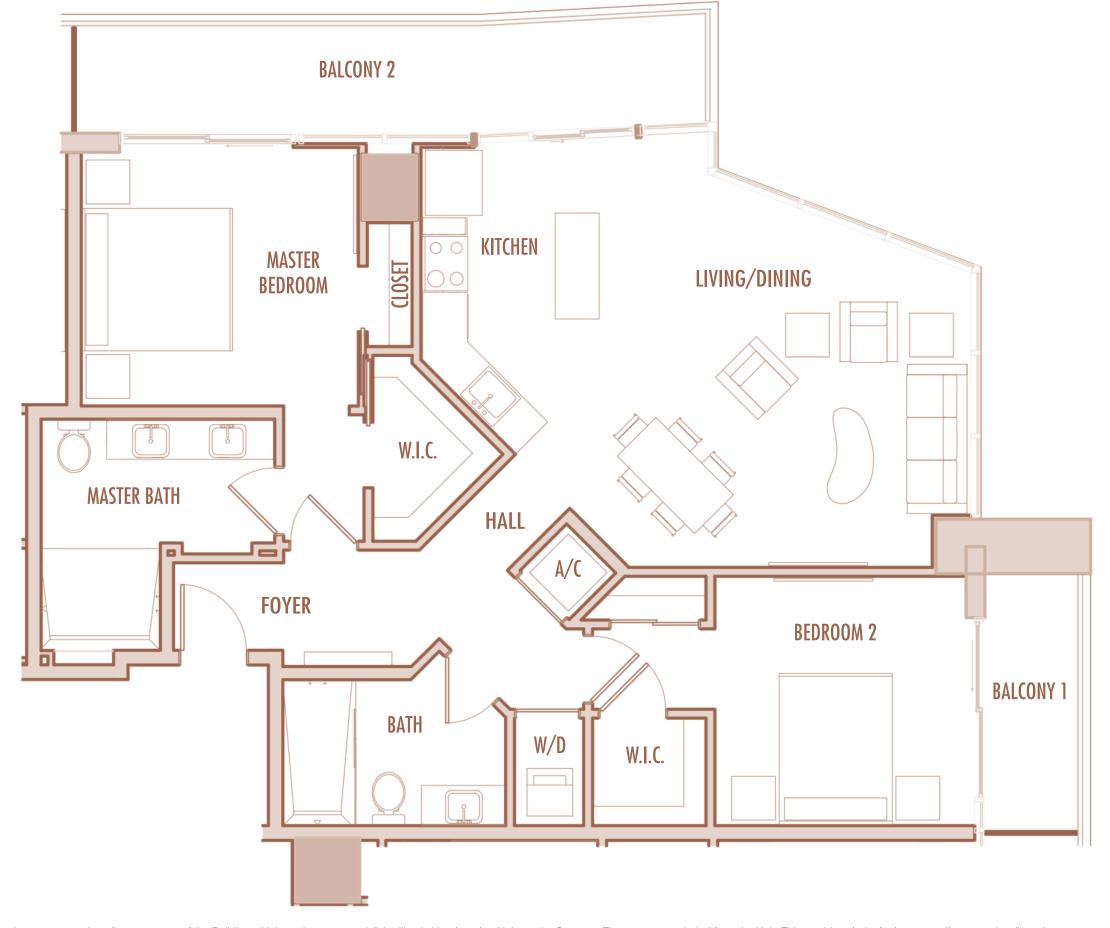

**LEVELS** : 50 (HOTEL RESIDENCE)

: 51-54 (SKY RESIDENCE)

INTERIOR: 1,240 SqFt 98 SqM

**BALCONY**: 225 SqFt 19-23 SqM

**TOTAL** : 1,465 SqFt 118-121 SqM

2 BEDROOM + 2 BATHROOM

**LEVELS** : 50 (HOTEL RESIDENCE)