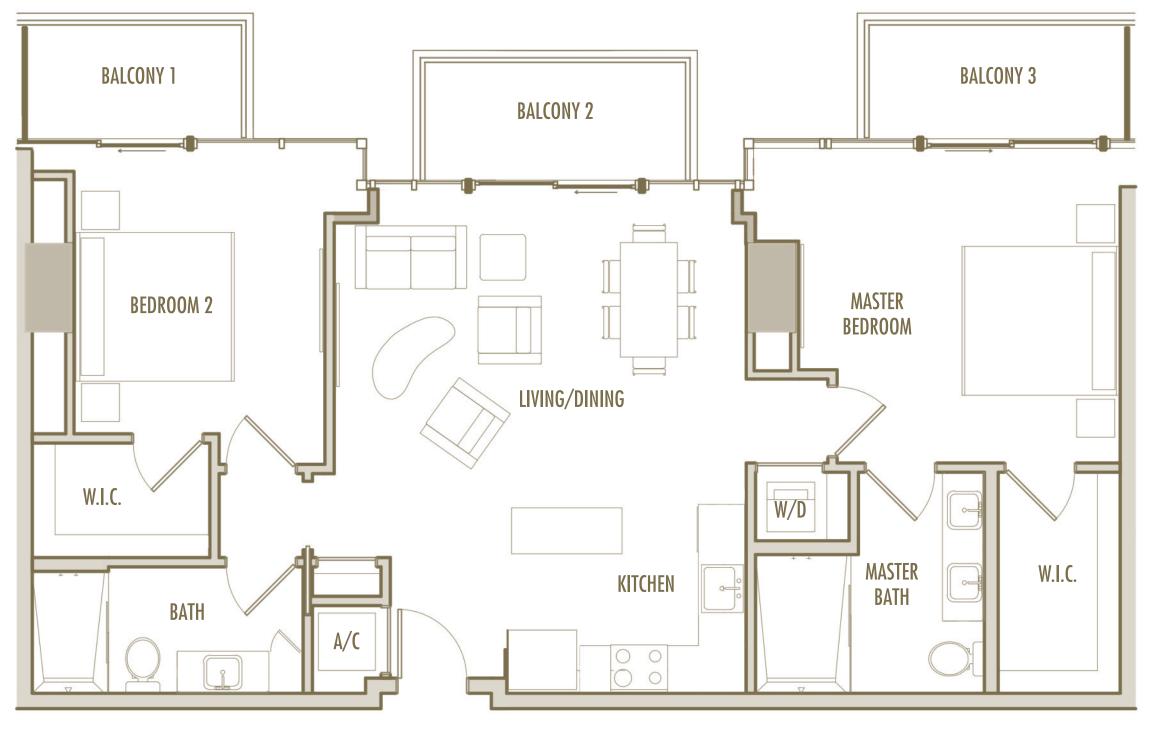

2 BEDROOM + 2 BATHROOM

**LEVELS** : 50 (HOTEL RESIDENCE)

: 51-57 (SKY RESIDENCE)

INTERIOR: 1,060 SqFt 98 SqM

**BALCONY**: 205-245 SqFt 19-23 SqM

**TOTAL** : 1,265-1,305 SqFt 118-121 SqM

2 BEDROOM + 2 BATHROOM