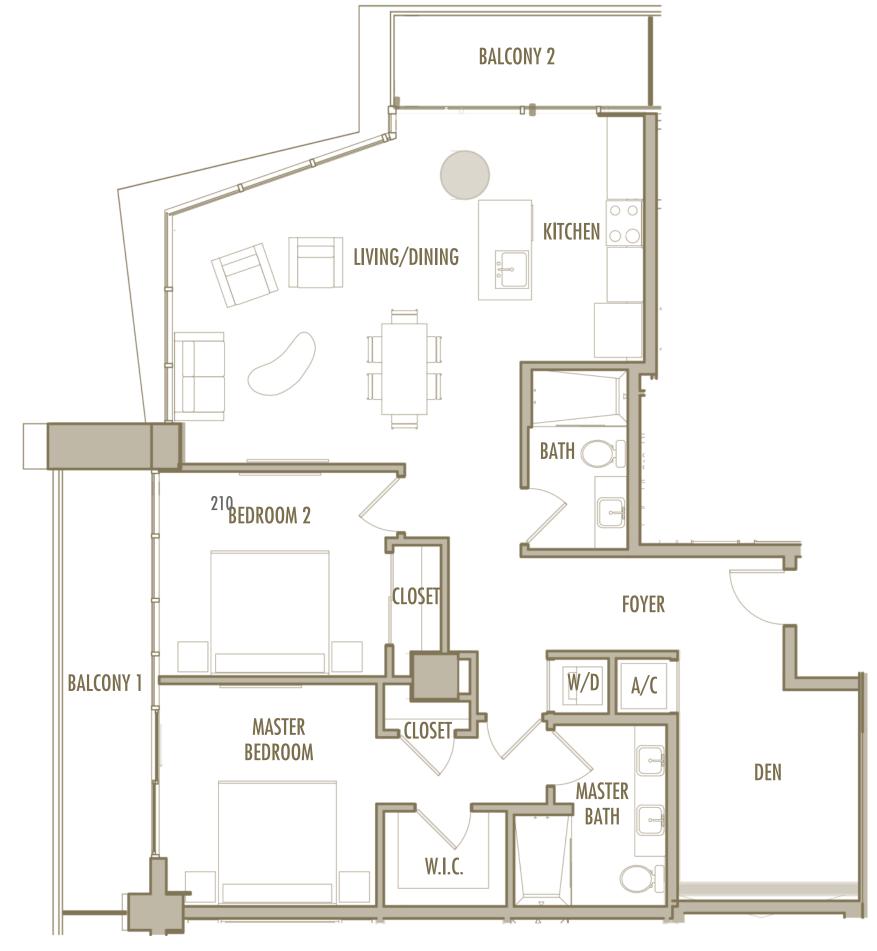

: 51-54 (SKY RESIDENCE)

**INTERIOR** : 1,250 SqFt 116 SqM

**BALCONY**: 225 SqFt 21 SqM

**TOTAL** : 1,475 SqFt 137 SqM

2 BEDROOM + DEN + 2 BATHROOM

**LEVELS** : 55-56

INTERIOR: 1,460 SqFt 136 SqM

**BALCONY**: 210-215 SqFt 19,5-20 SqM