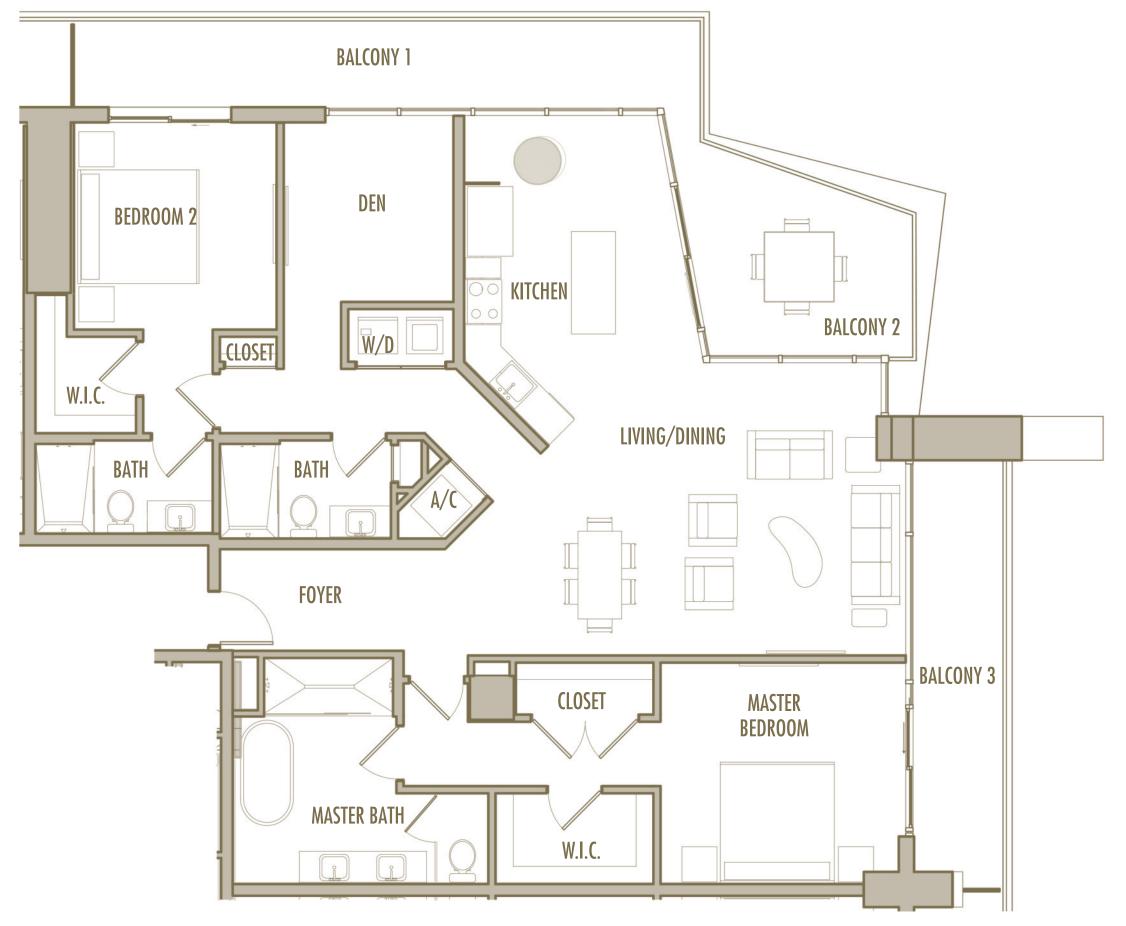

2 BEDROOM + 2 BATHROOM

**LEVELS** : 50 (HOTEL RESIDENCE)

: 51-57 (SKY RESIDENCE)

INTERIOR: 1,060 SqFt 98 SqM

**BALCONY**: 205-245 SqFt 19-23 SqM

**TOTAL** : 1,265-1,305 SqFt 118-121 SqM

2 BEDROOM + 2 BATHROOM

**LEVELS** : 50 (HOTEL RESIDENCE)

: 51-54 (SKY RESIDENCE)

INTERIOR: 1,240 SqFt 98 SqM

**BALCONY**: 225 SqFt 19-23 SqM

**TOTAL** : 1,465 SqFt 118-121 SqM

2 BEDROOM + 2 BATHROOM

**LEVELS** : 50 (HOTEL RESIDENCE)

: 51-54 (SKY RESIDENCE)

**INTERIOR** : 1,250 SqFt 116 SqM

**BALCONY**: 225 SqFt 21 SqM

**TOTAL** : 1,475 SqFt 137 SqM

2 BEDROOM + DEN + 2 BATHROOM

**LEVELS** : 55-56

INTERIOR: 1,460 SqFt 136 SqM

**BALCONY**: 210-215 SqFt 19,5-20 SqM