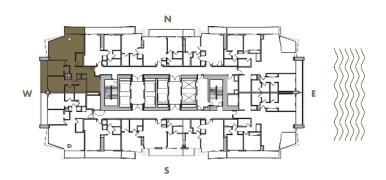

2 BEDROOM + 2 BATHROOM

**LEVELS** : 50 (HOTEL RESIDENCE)

: 51-57 (SKY RESIDENCE)

INTERIOR: 1,060 SqFt 98 SqM

**BALCONY**: 205-245 SqFt 19-23 SqM

**TOTAL** : 1,265-1,305 SqFt 118-121 SqM

2 BEDROOM + 2 BATHROOM

**LEVELS** : 50 (HOTEL RESIDENCE)

: 51-54 (SKY RESIDENCE)

INTERIOR: 1,240 SqFt 98 SqM

**BALCONY**: 225 SqFt 19-23 SqM

**TOTAL** : 1,465 SqFt 118-121 SqM

2 BEDROOM + 2 BATHROOM

**LEVELS** : 50 (HOTEL RESIDENCE)

: 51-54 (SKY RESIDENCE)

**INTERIOR** : 1,250 SqFt 116 SqM

**BALCONY**: 225 SqFt 21 SqM

**TOTAL** : 1,475 SqFt 137 SqM

2 BEDROOM + DEN + 2 BATHROOM

**LEVELS** : 55-56

INTERIOR: 1,460 SqFt 136 SqM

**BALCONY**: 210-215 SqFt 19,5-20 SqM