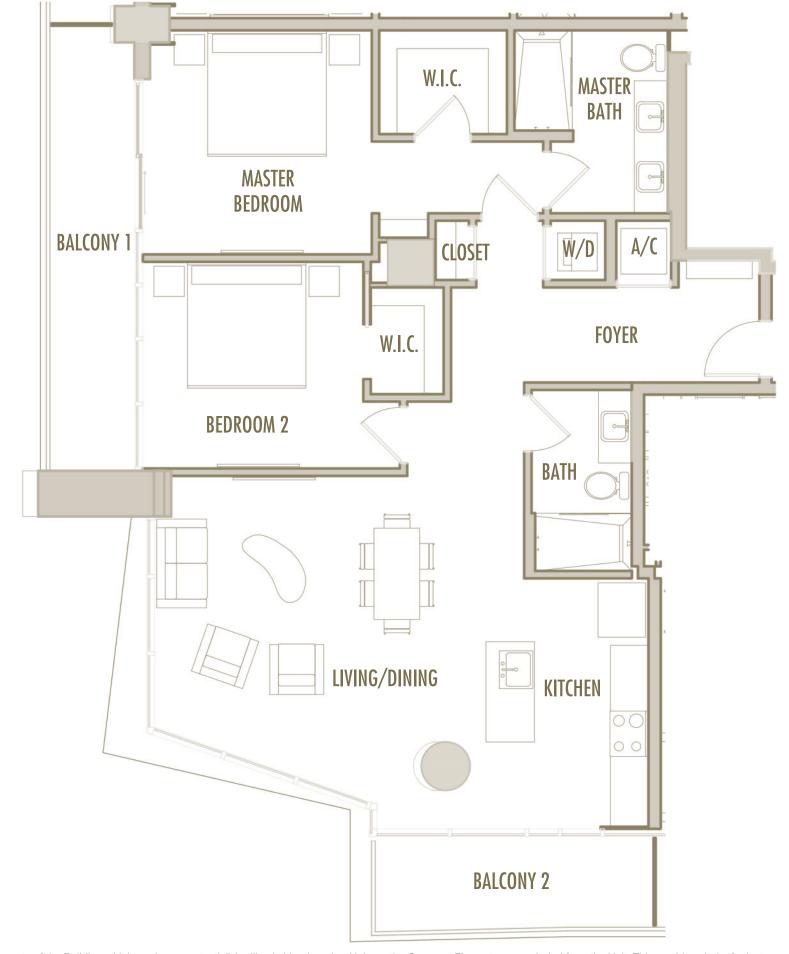

2 BEDROOM + 2 BATHROOM

**LEVELS** : 50 (HOTEL RESIDENCE)

: 51-57 (SKY RESIDENCE)

INTERIOR: 1,060 SqFt 98 SqM

**BALCONY**: 205-245 SqFt 19-23 SqM

**TOTAL** : 1,265-1,305 SqFt 118-121 SqM

2 BEDROOM + 2 BATHROOM

**LEVELS** : 50 (HOTEL RESIDENCE)

: 51-54 (SKY RESIDENCE)

INTERIOR: 1,240 SqFt 98 SqM

**BALCONY**: 225 SqFt 19-23 SqM

**TOTAL** : 1,465 SqFt 118-121 SqM

2 BEDROOM + 2 BATHROOM

**LEVELS** : 50 (HOTEL RESIDENCE)

: 51-54 (SKY RESIDENCE)

**INTERIOR** : 1,250 SqFt 116 SqM

**BALCONY**: 225 SqFt 21 SqM

**TOTAL** : 1,475 SqFt 137 SqM

2 BEDROOM + DEN + 2 BATHROOM

**LEVELS** : 55-56

INTERIOR: 1,460 SqFt 136 SqM

**BALCONY**: 210-215 SqFt 19,5-20 SqM