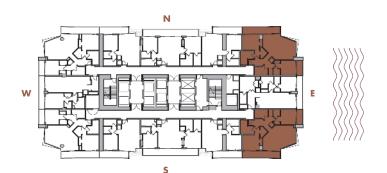

**LEVELS** : 50 (HOTEL RESIDENCE)

: 51-54 (SKY RESIDENCE)

INTERIOR: 1,240 SqFt 98 SqM

**BALCONY**: 225 SqFt 19-23 SqM

**TOTAL** : 1,465 SqFt 118-121 SqM

2 BEDROOM + 2 BATHROOM

**LEVELS** : 50 (HOTEL RESIDENCE)