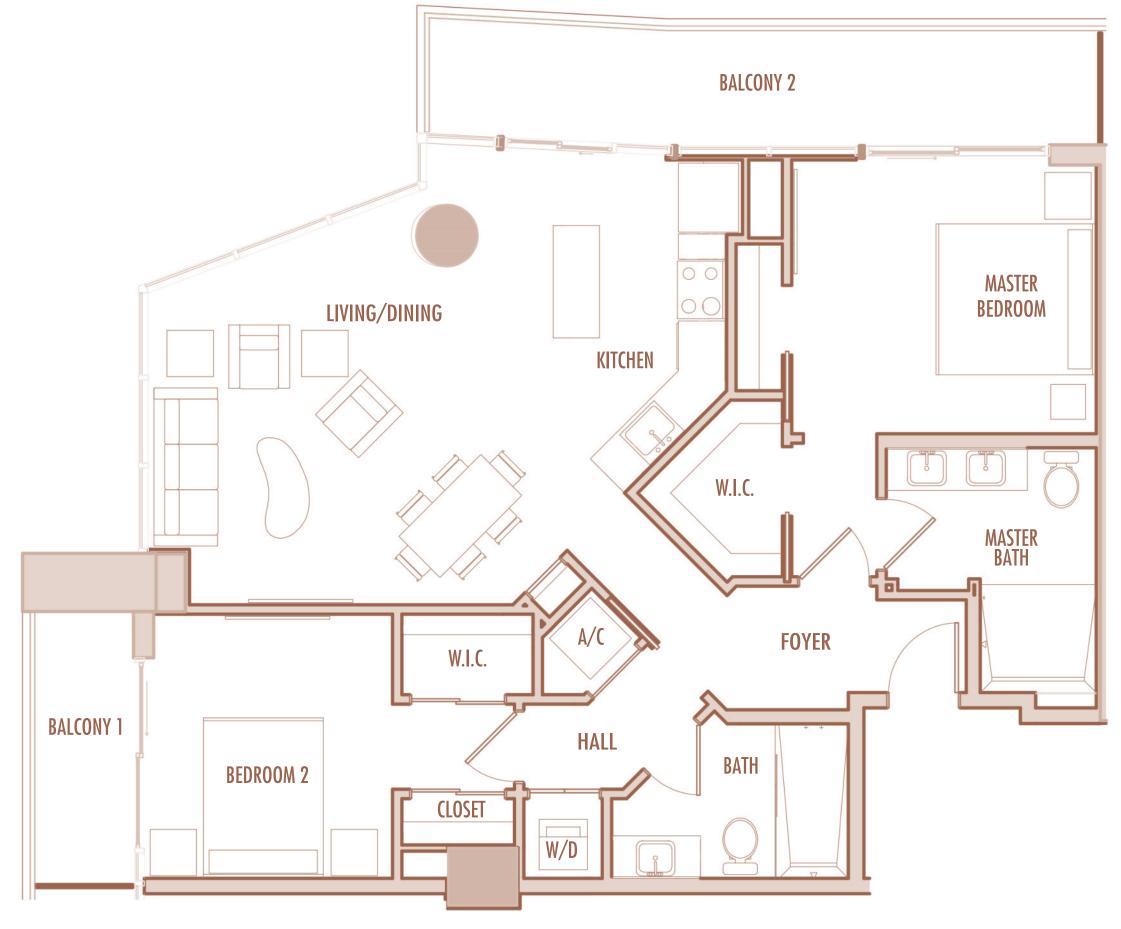

2 BEDROOM + 2 BATHROOM

**LEVELS** : 50 (HOTEL RESIDENCE)

: 51-57 (SKY RESIDENCE)

INTERIOR: 1,060 SqFt 98 SqM

**BALCONY**: 205-245 SqFt 19-23 SqM

**TOTAL** : 1,265-1,305 SqFt 118-121 SqM

2 BEDROOM + 2 BATHROOM