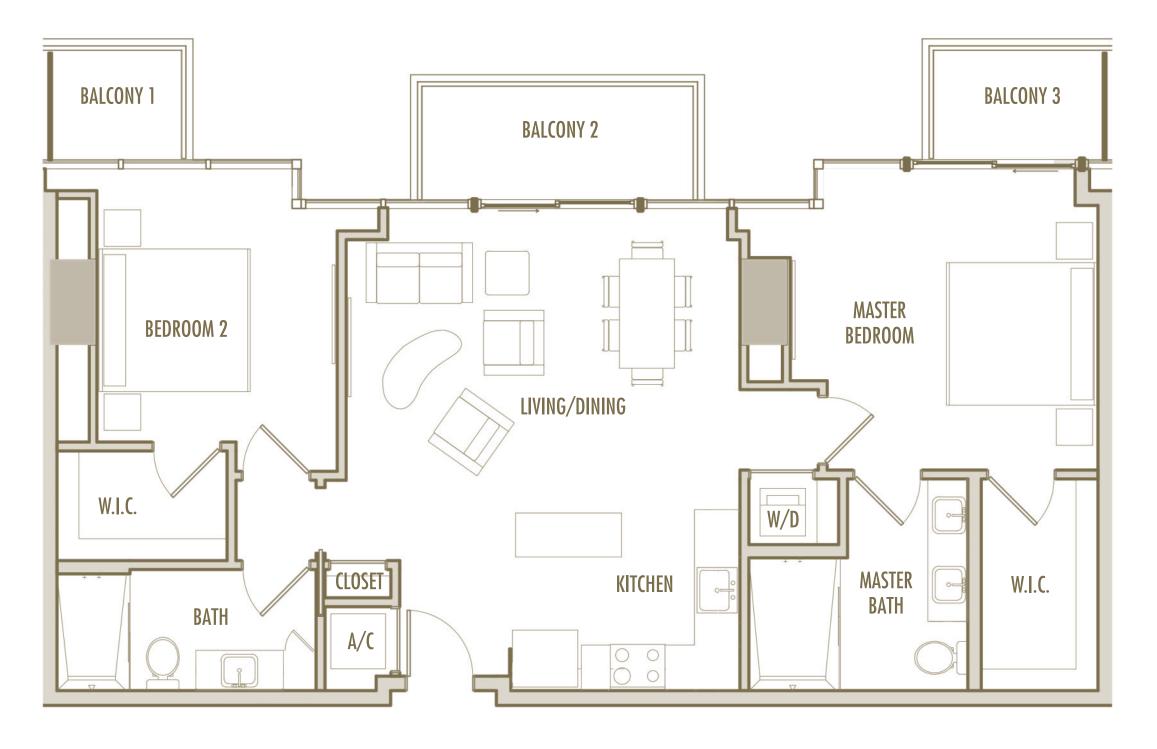

2 BEDROOM + 2 BATHROOM

**LEVELS** : 50 (HOTEL RESIDENCE)

: 51-57 (SKY RESIDENCE)

INTERIOR: 1,060 SqFt 98 SqM

**BALCONY**: 205-245 SqFt 19-23 SqM

**TOTAL** : 1,265-1,305 SqFt 118-121 SqM

2 BEDROOM + 2 BATHROOM