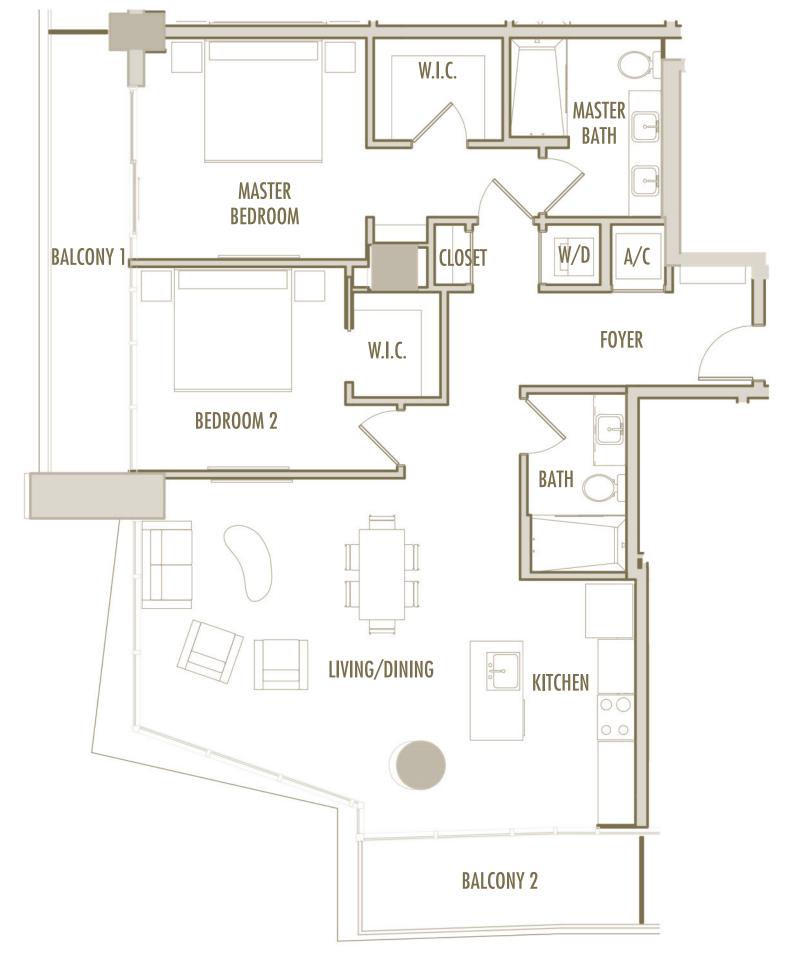

*: 225 SqFt 21 SqM

**TOTAL** : 1,475 SqFt 137 SqM







2 BEDROOM + DEN + 2 BATHROOM

**LEVELS** : 55-56

INTERIOR: 1,460 SqFt 136 SqM

**BALCONY**: 210-215 SqFt 19,5-20 SqM

**TOTAL** : 1,670-1,675 SqFt 155-156 SqM







2 BEDROOM + 2 BATHROOM

**LEVELS** : 58-62

INTERIOR: 1,120 SqFt 104 SqM

**BALCONY** : 205-210 SqFt 19-19,5 SqM

**TOTAL** : 1,325-1,330 SqFt 123-124 SqM







2 BEDROOM + 2 BATHROOM

**LEVELS** : 55-56

INTERIOR: 1,300 SqFt 121 SqM

**BALCONY**: 215 SqFt 20 SqM

**TOTAL** : 1,515 SqFt 141 SqM







2 BEDROOM + DEN + 2 BATHROOM

LEVELS: 57

INTERIOR: 1,425 SqFt 132 SqM

BALCONY: 205 SqFt 19 SqM

**TOTAL** : 1,630 SqFt 151 SqM







2 BEDROOM + 2 BATHROOM

LEVELS: 57

**INTERIOR** : 1,285 SqFt 119 SqM

**BALCONY**: 205 SqFt 19 SqM

**TOTAL** : 1,490 SqFt 138 SqM







2 BEDROOM + DEN + 2 BATHROOM

LEVELS: 58

INTERIOR: 1,410 SqFt 131 SqM

BALCONY: 215 SqFt 20 SqM

**TOTAL** : 1,625 SqFt 151 SqM







2 BEDROOM + 2 BATHROOM

LEVELS: 58

**INTERIOR** : 1,270 SqFt 118 SqM

BALCONY: 215 SqFt 20 SqM

**TOTAL** : 1,485 SqFt 138 SqM







2 BEDROOM + DEN + 2 BATHROOM

LEVELS: 59

INTERIOR: 1,365 SqFt 127 SqM

BALCONY: 210 SqFt 20 SqM

**TOTAL** : 1,575 SqFt 146 SqM







2 BEDROOM + 2 BATHROOM

**LEVELS** : 59

INTERIOR: 1,225 SqFt 114 SqM

BALCONY: 210 SqFt 20 SqM

**TOTAL** : 1,435 SqFt 133 SqM







2 BEDROOM + 2 BATHROOM

**LEVELS** : 63

INTERIOR: 1,135 SqFt 105 SqM

BALCONY: 130 SqFt 12 SqM

**TOTAL** : 1,265 SqFt 118 SqM







2 BEDROOM + 2 BATHROOM

LEVELS: 64

INTERIOR: 1,145 SqFt 106 SqM

BALCONY: 100 SqFt 9 SqM

**TOTAL** : 1,245 SqFt 116 S