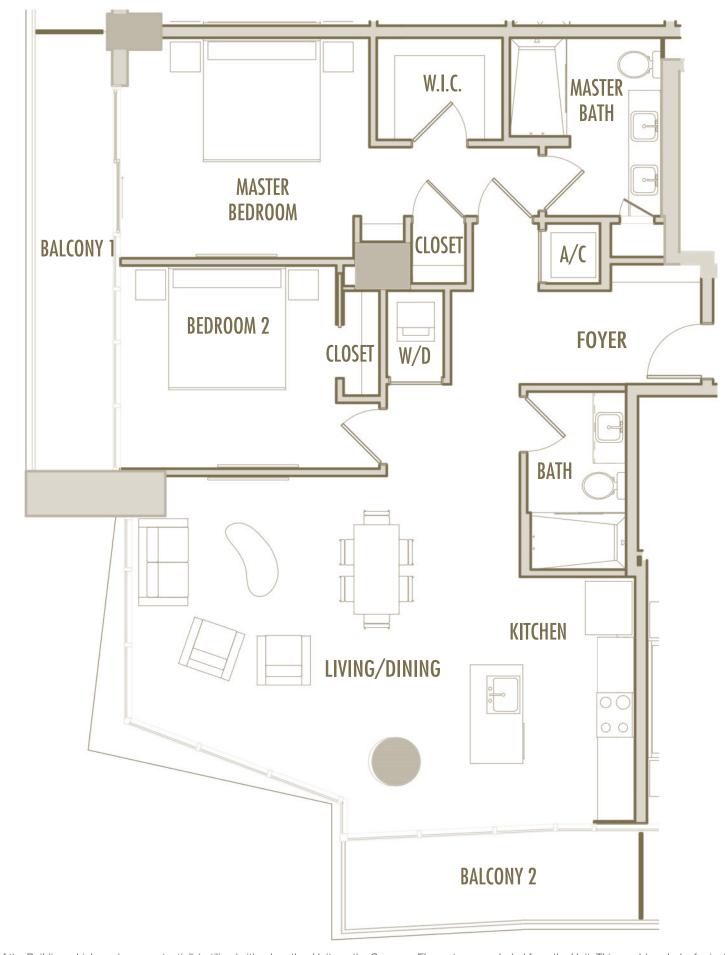

**TOTAL** : 1,670-1,675 SqFt 155-156 SqM

2 BEDROOM + 2 BATHROOM

**LEVELS** : 58-62

INTERIOR: 1,120 SqFt 104 SqM

**BALCONY** : 205-210 SqFt 19-19,5 SqM

**TOTAL** : 1,325-1,330 SqFt 123-124 SqM

2 BEDROOM + 2 BATHROOM