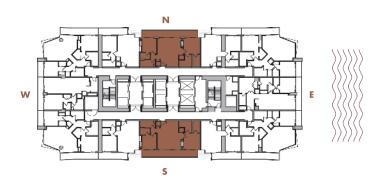

2 BEDROOM + 2 BATHROOM

**LEVELS** : 50 (HOTEL RESIDENCE)

: 51-57 (SKY RESIDENCE)

INTERIOR: 1,060 SqFt 98 SqM

**BALCONY**: 205-245 SqFt 19-23 SqM

**TOTAL** : 1,265-1,305 SqFt 118-121 SqM

2 BEDROOM + 2 BATHROOM