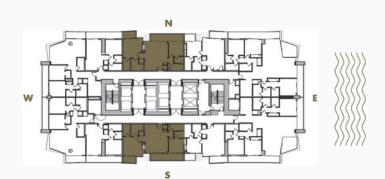

2 BEDROOM + 2 BATHROOM

**LEVELS** : 50 (HOTEL RESIDENCE)

: 51-57 (SKY RESIDENCE)

INTERIOR: 1,060 SqFt 98 SqM

**BALCONY**: 205-245 SqFt 19-23 SqM

**TOTAL** : 1,265-1,305 SqFt 118-121 SqM

2 BEDROOM + 2 BATHROOM