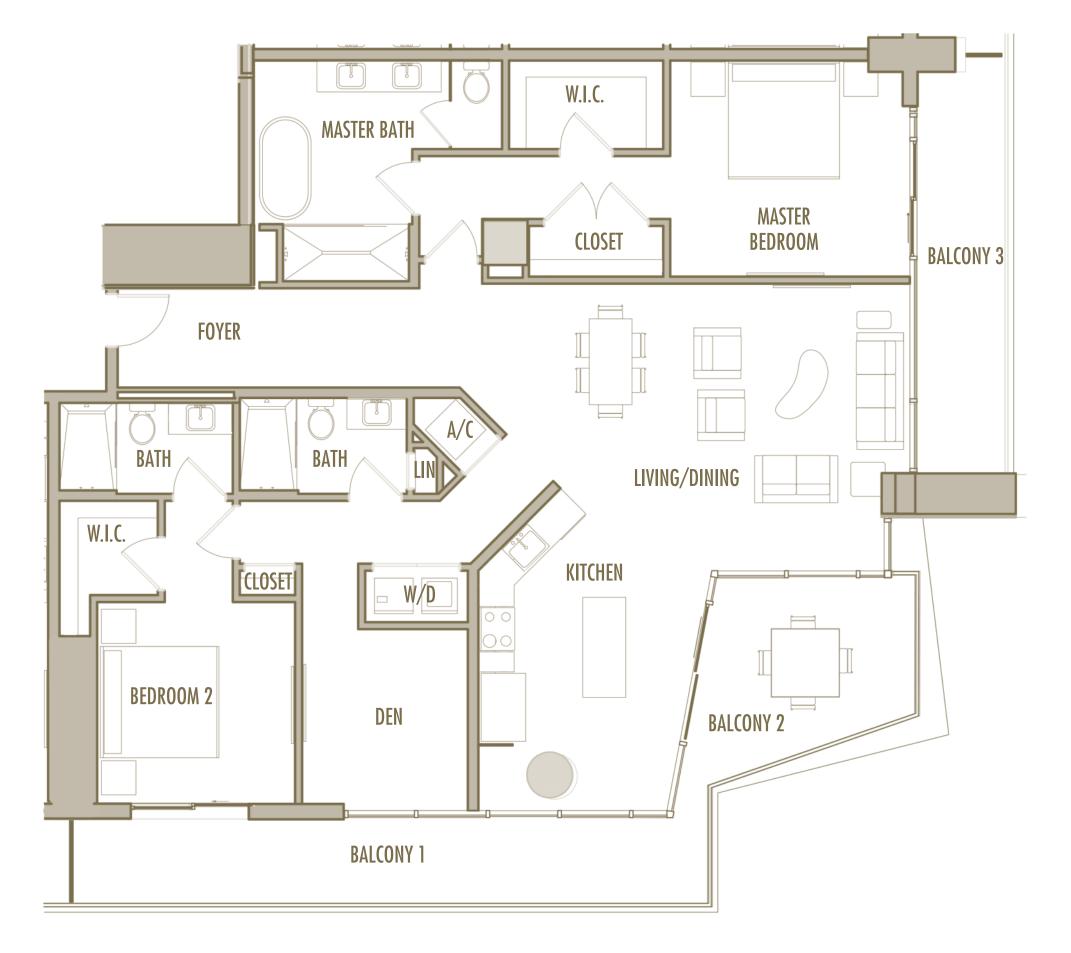

2 BEDROOM + 2 BATHROOM

**LEVELS** : 50 (HOTEL RESIDENCE)

: 51-57 (SKY RESIDENCE)

INTERIOR: 1,060 SqFt 98 SqM

**BALCONY**: 205-245 SqFt 19-23 SqM

**TOTAL** : 1,265-1,305 SqFt 118-121 SqM

2 BEDROOM + 2 BATHROOM

**LEVELS** : 50 (HOTEL RESIDENCE)

: 51-54 (SKY RESIDENCE)

INTERIOR: 1,240 SqFt 98 SqM

**BALCONY**: 225 SqFt 19-23 SqM

**TOTAL** : 1,465 SqFt 118-121 SqM

2 BEDROOM + 2 BATHROOM

**LEVELS** : 50 (HOTEL RESIDENCE)

: 51-54 (SKY RESIDENCE)

**INTERIOR** : 1,250 SqFt 116 SqM

**BALCONY**: 225 SqFt 21 SqM

**TOTAL** : 1,475 SqFt 137 SqM

2 BEDROOM + DEN + 2 BATHROOM

**LEVELS** : 55-56

INTERIOR: 1,460 SqFt 136 SqM

**BALCONY**: 210-215 SqFt 19,5-20 SqM