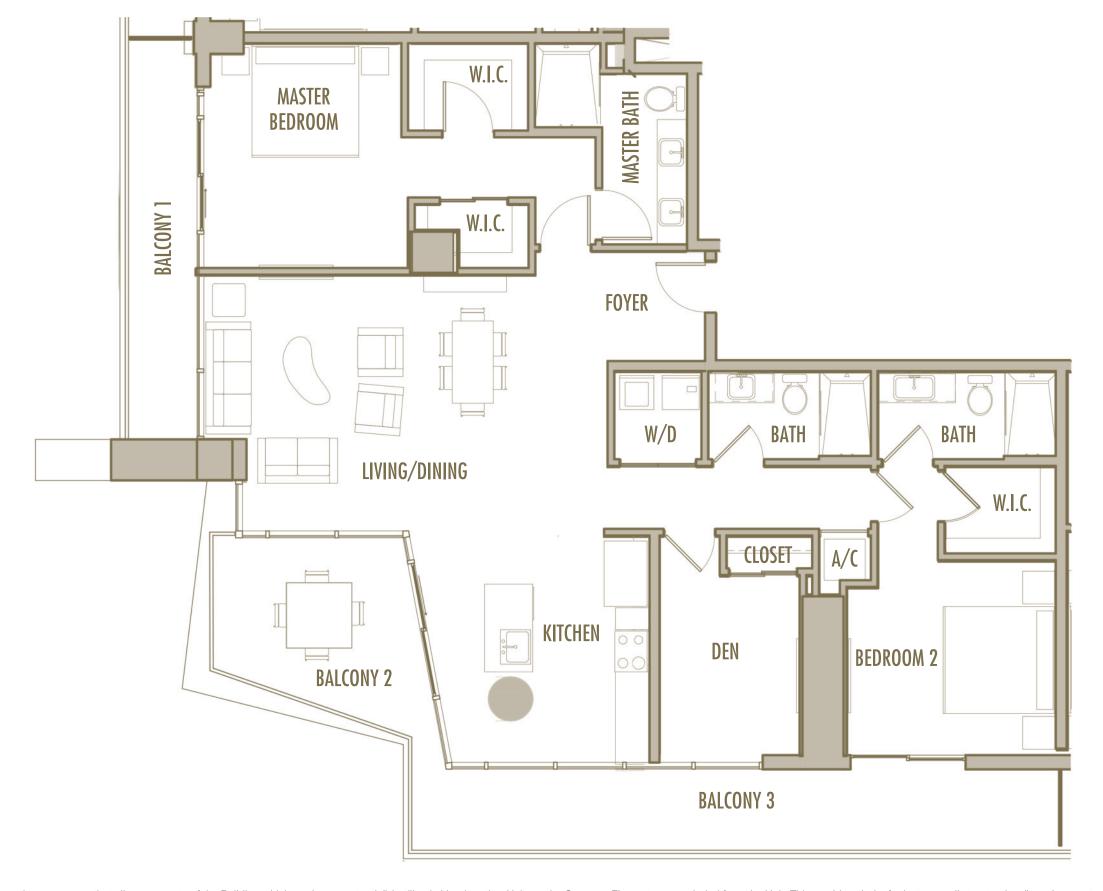

OM

**LEVELS** : 55-56

**INTERIOR** : 1,225 SqFt 114 SqM

**BALCONY**: 210-215 SqFt 19,5-20 SqM

**TOTAL** : 1,435-1,440 SqFt 133-134 SqM







2 BEDROOM + 2 BATHROOM

LEVELS: 57

 INTERIOR:
 1,200 SqFt
 111 SqM

 BALCONY:
 210 SqFt
 20 SqM

 TOTAL:
 1,410 SqFt
 131 SqM







2 BEDROOM + DEN + 2 BATHROOM

LEVELS: 62

**INTERIOR** : 1,865 SqFt 173 SqM

BALCONY: 470 SqFt 44 SqM

**TOTAL** : 2,335 SqFt 217 SqM







2 BEDROOM + DEN + 2 BATHROOM

LEVELS: 62

**INTERIOR** : 1,830 SqFt 170 SqM

BALCONY: 475 SqFt 44 SqM

**TOTAL** : 2,305 SqFt 214 SqM







2 BEDROOM + 2 BATHROOM

LEVELS : 62

**INTERIOR** : 1,875 SqFt 174 SqM

BALCONY: 475 SqFt 44 SqM

**TOTAL** : 2,350 SqFt 218 SqM







2 BEDROOM + DEN + 2 BATHROOM

LEVELS: 62

BALCONY: 470 SqFt 44 SqM

**TOTAL** : 2,175 SqFt 202 SqM