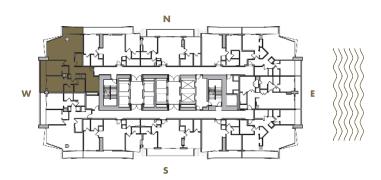

SqM







2 BEDROOM + 2 BATHROOM

**LEVELS** : 50 (HOTEL RESIDENCE)

: 51-54 (SKY RESIDENCE)

**INTERIOR** : 1,250 SqFt 116 SqM

**BALCONY**: 225 SqFt 21 SqM

**TOTAL** : 1,475 SqFt 137 SqM







2 BEDROOM + DEN + 2 BATHROOM

**LEVELS** : 55-56

INTERIOR: 1,460 SqFt 136 SqM

**BALCONY**: 210-215 SqFt 19,5-20 SqM

**TOTAL** : 1,670-1,675 SqFt 155-156 SqM







2 BEDROOM + 2 BATHROOM

**LEVELS** : 58-62

INTERIOR: 1,120 SqFt 104 SqM

**BALCONY** : 205-210 SqFt 19-19,5 SqM

**TOTAL** : 1,325-1,330 SqFt 123-124 SqM







2 BEDROOM + 2 BATHROOM

**LEVELS** : 55-56

INTERIOR: 1,300 SqFt 121 SqM

**BALCONY**: 215 SqFt 20 SqM

**TOTAL** : 1,515 SqFt 141 SqM







2 BEDROOM + DEN + 2 BATHROOM

LEVELS: 57

INTERIOR: 1,425 SqFt 132 SqM

BALCONY: 205 SqFt 19 SqM

**TOTAL** : 1,630 SqFt 151 SqM







2 BEDROOM + 2 BATHROOM

LEVELS: 57

**INTERIOR** : 1,285 SqFt 119 SqM

**BALCONY**: 205 SqFt 19 SqM

**TOTAL** : 1,490 SqFt 138 SqM







2 BEDROOM + DEN + 2 BATHROOM

LEVELS: 58

INTERIOR: 1,410 SqFt 131 SqM

BALCONY: 215 SqFt 20 SqM

**TOTAL** : 1,625 SqFt 151 SqM







2 BEDROOM + 2 BATHROOM

LEVELS: 58

**INTERIOR** : 1,270 SqFt 118 SqM

BALCONY: 215 SqFt 20 SqM

**TOTAL** : 1,485 SqFt 138 SqM







2 BEDROOM + DEN + 2 BATHROOM

LEVELS: 59

INTERIOR: 1,365 SqFt 127 SqM

BALCONY: 210 SqFt 20 SqM

**TOTAL** : 1,575 SqFt 146 SqM







2 BEDROOM + 2 BATHROOM

**LEVELS** : 59

INTERIOR: 1,225 SqFt 114 SqM

BALCONY: 210 SqFt 20 SqM

**TOTAL** : 1,435 SqFt 133 SqM







2 BEDROOM + 2 BATHROOM

**LEVELS** : 63

INTERIOR: 1,135 SqFt 105 SqM

BALCONY: 130 SqFt 12 SqM

**TOTAL** : 1,26