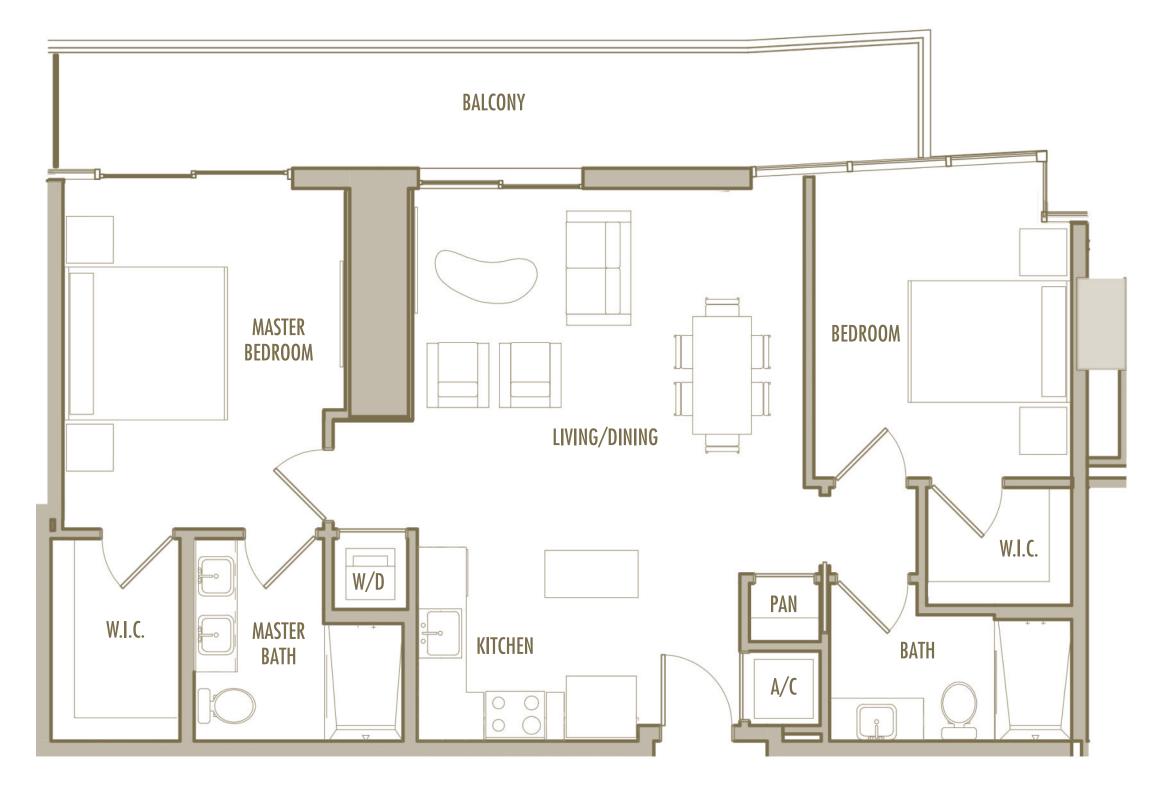

2 BEDROOM + 2 BATHROOM

**LEVELS** : 50 (HOTEL RESIDENCE)

: 51-57 (SKY RESIDENCE)

INTERIOR: 1,060 SqFt 98 SqM

**BALCONY**: 205-245 SqFt 19-23 SqM

**TOTAL** : 1,265-1,305 SqFt 118-121 SqM

2 BEDROOM + 2 BATHROOM