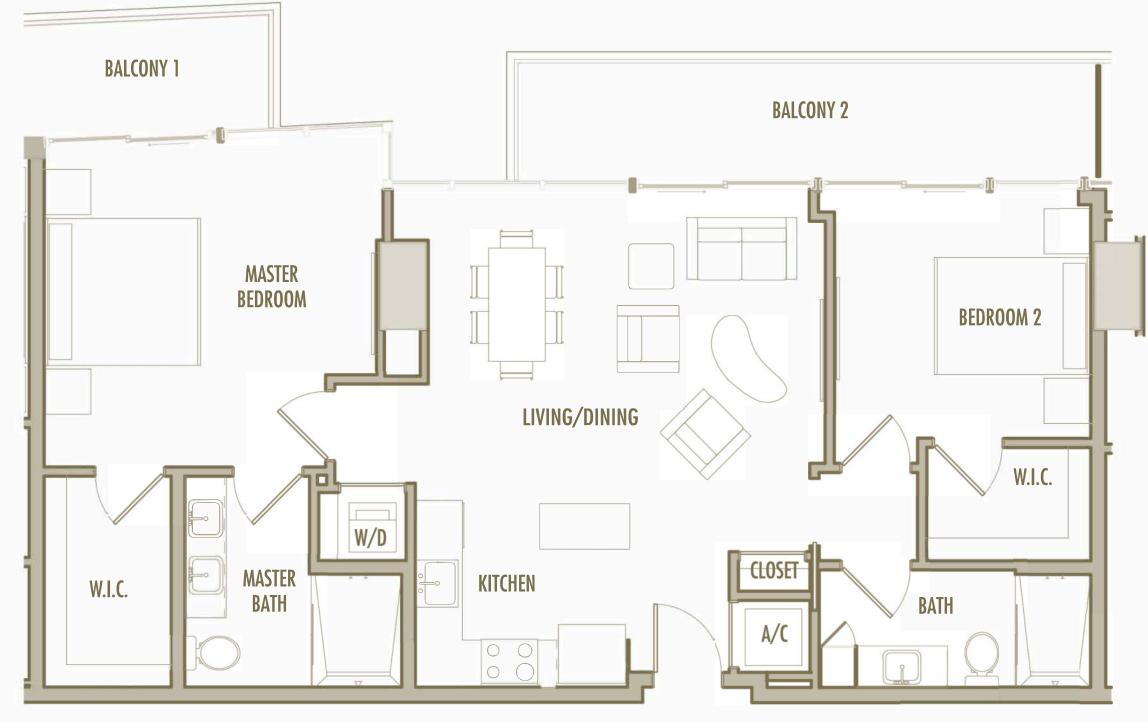

2 BEDROOM + 2 BATHROOM

**LEVELS** : 50 (HOTEL RESIDENCE)

: 51-57 (SKY RESIDENCE)

INTERIOR: 1,060 SqFt 98 SqM

**BALCONY**: 205-245 SqFt 19-23 SqM

**TOTAL** : 1,265-1,305 SqFt 118-121 SqM

2 BEDROOM + 2 BATHROOM