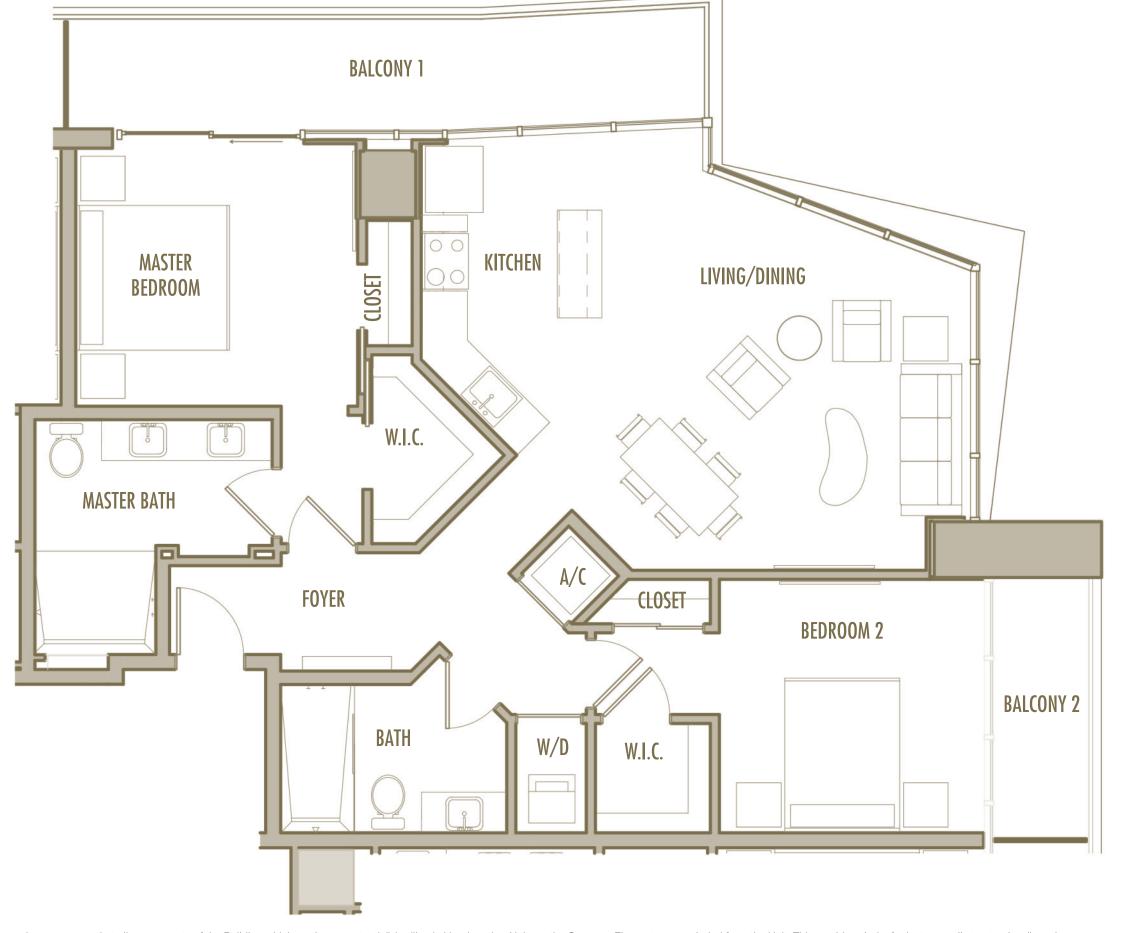

**LEVELS** : 50 (HOTEL RESIDENCE)

: 51-54 (SKY RESIDENCE)

INTERIOR: 1,240 SqFt 98 SqM

**BALCONY**: 225 SqFt 19-23 SqM

**TOTAL** : 1,465 SqFt 118-121 SqM

2 BEDROOM + 2 BATHROOM

**LEVELS** : 50 (HOTEL RESIDENCE)

: 51-54 (SKY RESIDENCE)

**INTERIOR** : 1,250 SqFt 116 SqM

**BALCONY**: 225 SqFt 21 SqM

**TOTAL** : 1,475 SqFt 137 SqM

2 BEDROOM + DEN + 2 BATHROOM

**LEVELS** : 55-56

INTERIOR: 1,460 SqFt 136 SqM

**BALCONY**: 210-215 SqFt 19,5-20 SqM