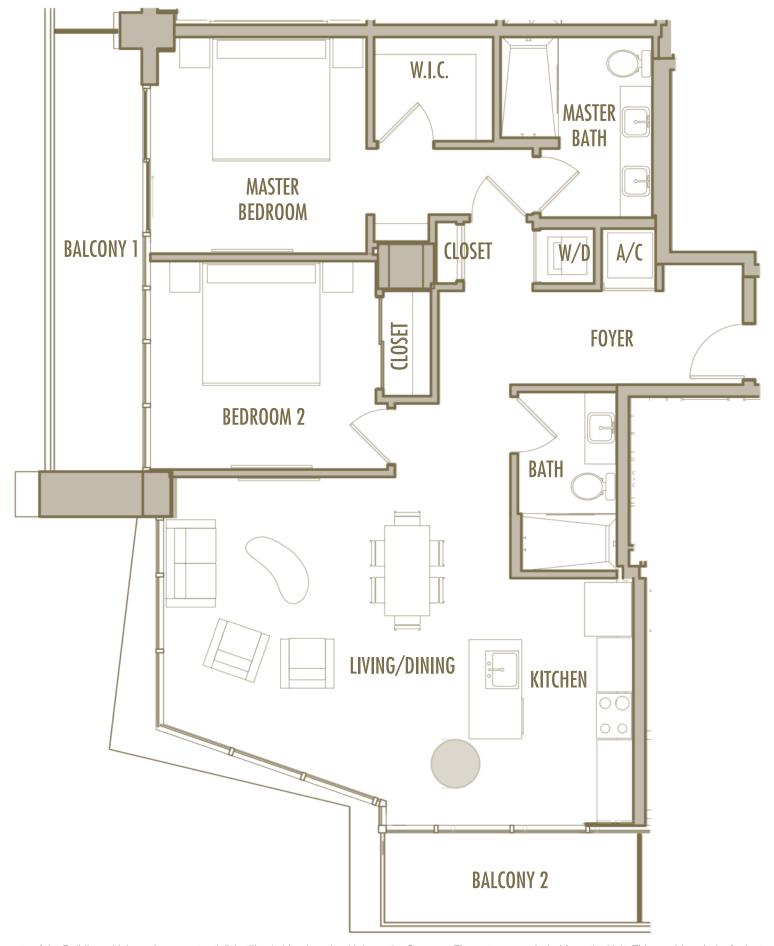

: 51-54 (SKY RESIDENCE)

**INTERIOR** : 1,250 SqFt 116 SqM

**BALCONY**: 225 SqFt 21 SqM

**TOTAL** : 1,475 SqFt 137 SqM

2 BEDROOM + DEN + 2 BATHROOM

**LEVELS** : 55-56

INTERIOR: 1,460 SqFt 136 SqM

**BALCONY**: 210-215 SqFt 19,5-20 SqM