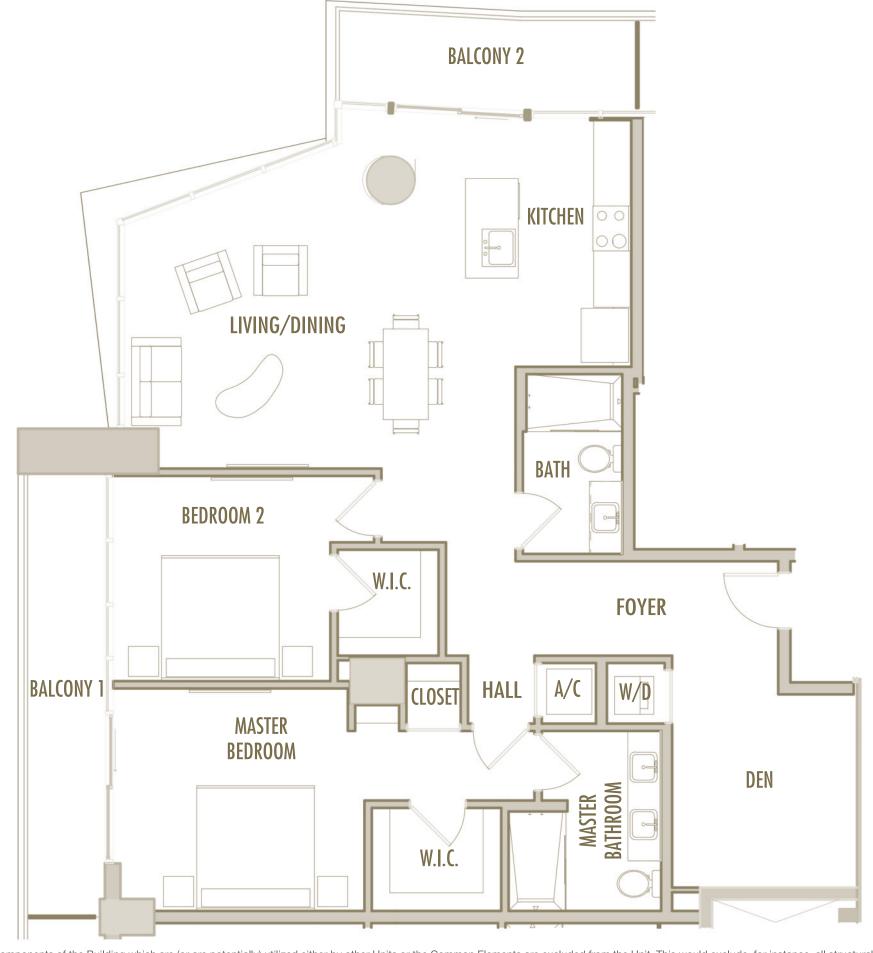

: 51-54 (SKY RESIDENCE)

**INTERIOR** : 1,250 SqFt 116 SqM

**BALCONY**: 225 SqFt 21 SqM

**TOTAL** : 1,475 SqFt 137 SqM

2 BEDROOM + DEN + 2 BATHROOM

**LEVELS** : 55-56

INTERIOR: 1,460 SqFt 136 SqM

**BALCONY**: 210-215 SqFt 19,5-20 SqM