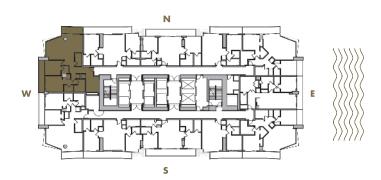

: 51-54 (SKY RESIDENCE)

**INTERIOR** : 1,250 SqFt 116 SqM

**BALCONY**: 225 SqFt 21 SqM

**TOTAL** : 1,475 SqFt 137 SqM

2 BEDROOM + DEN + 2 BATHROOM

**LEVELS** : 55-56

INTERIOR: 1,460 SqFt 136 SqM

**BALCONY**: 210-215 SqFt 19,5-20 SqM