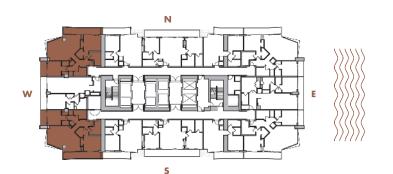

2 BEDROOM + 2 BATHROOM

**LEVELS** : 50 (HOTEL RESIDENCE)

: 51-57 (SKY RESIDENCE)

INTERIOR: 1,060 SqFt 98 SqM

**BALCONY**: 205-245 SqFt 19-23 SqM

**TOTAL** : 1,265-1,305 SqFt 118-121 SqM

2 BEDROOM + 2 BATHROOM