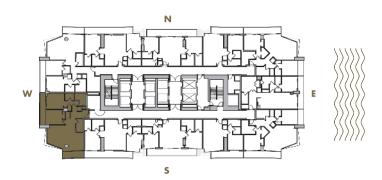

**TOTAL** : 1,670-1,675 SqFt 155-156 SqM

2 BEDROOM + 2 BATHROOM

**LEVELS** : 58-62

INTERIOR: 1,120 SqFt 104 SqM

**BALCONY** : 205-210 SqFt 19-19,5 SqM

**TOTAL** : 1,325-1,330 SqFt 123-124 SqM

2 BEDROOM + 2 BATHROOM