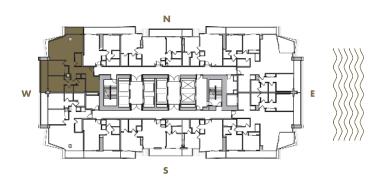

2 BEDROOM + 2 BATHROOM

**LEVELS** : 50 (HOTEL RESIDENCE)

: 51-57 (SKY RESIDENCE)

INTERIOR: 1,060 SqFt 98 SqM

**BALCONY**: 205-245 SqFt 19-23 SqM

**TOTAL** : 1,265-1,305 SqFt 118-121 SqM

2 BEDROOM + 2 BATHROOM

**LEVELS** : 50 (HOTEL RESIDENCE)

: 51-54 (SKY RESIDENCE)

INTERIOR: 1,240 SqFt 98 SqM

**BALCONY**: 225 SqFt 19-23 SqM

**TOTAL** : 1,465 SqFt 118-121 SqM

2 BEDROOM + 2 BATHROOM

**LEVELS** : 50 (HOTEL RESIDENCE)

: 51-54 (SKY RESIDENCE)

**INTERIOR** : 1,250 SqFt 116 SqM

**BALCONY**: 225 SqFt 21 SqM

**TOTAL** : 1,475 SqFt 137 SqM

2 BEDROOM + DEN + 2 BATHROOM

**LEVELS** : 55-56

INTERIOR: 1,460 SqFt 136 SqM

**BALCONY**: 210-215 SqFt 19,5-20 SqM