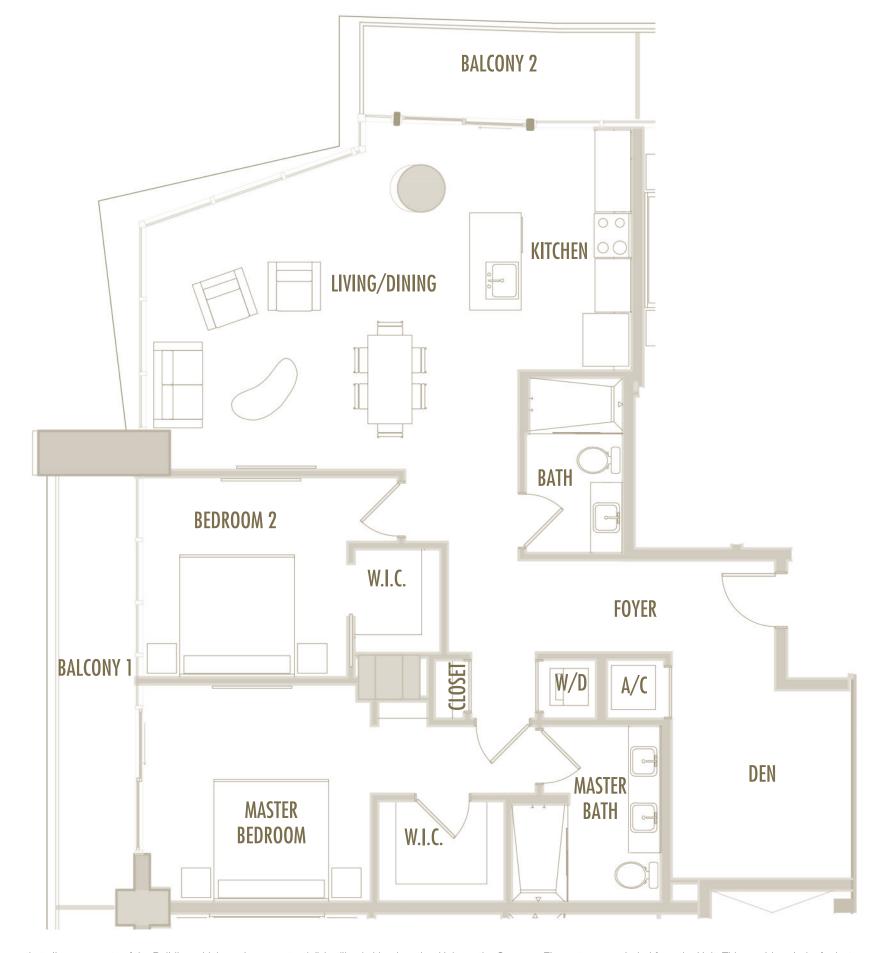

qM







2 BEDROOM + 2 BATHROOM

**LEVELS** : 50 (HOTEL RESIDENCE)

: 51-54 (SKY RESIDENCE)

**INTERIOR** : 1,250 SqFt 116 SqM

**BALCONY**: 225 SqFt 21 SqM

**TOTAL** : 1,475 SqFt 137 SqM







2 BEDROOM + DEN + 2 BATHROOM

**LEVELS** : 55-56

INTERIOR: 1,460 SqFt 136 SqM

**BALCONY**: 210-215 SqFt 19,5-20 SqM

**TOTAL** : 1,670-1,675 SqFt 155-156 SqM







2 BEDROOM + 2 BATHROOM

**LEVELS** : 58-62

INTERIOR: 1,120 SqFt 104 SqM

**BALCONY** : 205-210 SqFt 19-19,5 SqM

**TOTAL** : 1,325-1,330 SqFt 123-124 SqM







2 BEDROOM + 2 BATHROOM

**LEVELS** : 55-56

INTERIOR: 1,300 SqFt 121 SqM

**BALCONY**: 215 SqFt 20 SqM

**TOTAL** : 1,515 SqFt 141 SqM







2 BEDROOM + DEN + 2 BATHROOM

LEVELS: 57

INTERIOR: 1,425 SqFt 132 SqM

BALCONY: 205 SqFt 19 SqM

**TOTAL** : 1,630 SqFt 151 SqM







2 BEDROOM + 2 BATHROOM

LEVELS: 57

**INTERIOR** : 1,285 SqFt 119 SqM

**BALCONY**: 205 SqFt 19 SqM

**TOTAL** : 1,490 SqFt 138 SqM







2 BEDROOM + DEN + 2 BATHROOM

LEVELS: 58

INTERIOR: 1,410 SqFt 131 SqM

BALCONY: 215 SqFt 20 SqM

**TOTAL** : 1,625 SqFt 151 SqM







2 BEDROOM + 2 BATHROOM

LEVELS: 58

**INTERIOR** : 1,270 SqFt 118 SqM

BALCONY: 215 SqFt 20 SqM

**TOTAL** : 1,485 SqFt 138 SqM







2 BEDROOM + DEN + 2 BATHROOM

LEVELS: 59

INTERIOR: 1,365 SqFt 127 SqM

BALCONY: 210 SqFt 20 SqM

**TOTAL** : 1,575 SqFt 146 SqM







2 BEDROOM + 2 BATHROOM

**LEVELS** : 59

INTERIOR: 1,225 SqFt 114 SqM

BALCONY: 210 SqFt 20 SqM

**TOTAL** : 1,435 SqFt 133 SqM







2 BEDROOM + 2 BATHROOM

**LEVELS** : 63

INTERIOR: 1,135 SqFt 105 SqM

BALCONY: 130 SqFt 12 SqM

**TOTAL** : 1,265