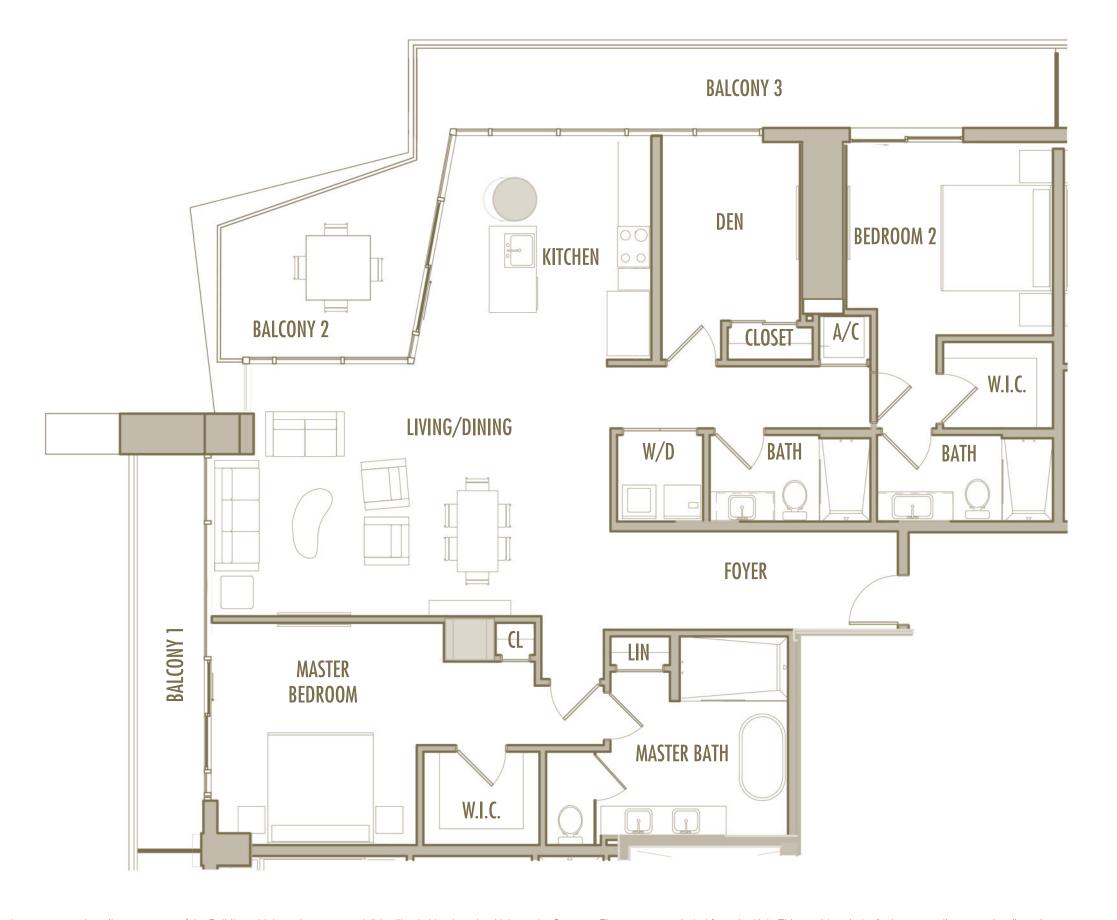

: 51-54 (SKY RESIDENCE)

**INTERIOR** : 1,250 SqFt 116 SqM

**BALCONY**: 225 SqFt 21 SqM

**TOTAL** : 1,475 SqFt 137 SqM

2 BEDROOM + DEN + 2 BATHROOM

**LEVELS** : 55-56

INTERIOR: 1,460 SqFt 136 SqM

**BALCONY**: 210-215 SqFt 19,5-20 SqM

**TOTAL** : 1,670-1,675 SqFt 155-156 SqM

2 BEDROOM + 2 BATHROOM

**LEVELS** : 58-62

INTERIOR: 1,120 SqFt 104 SqM

**BALCONY** : 205-210 SqFt 19-19,5 SqM

**TOTAL** : 1,325-1,330 SqFt 123-124 SqM

2 BEDROOM + 2 BATHROOM