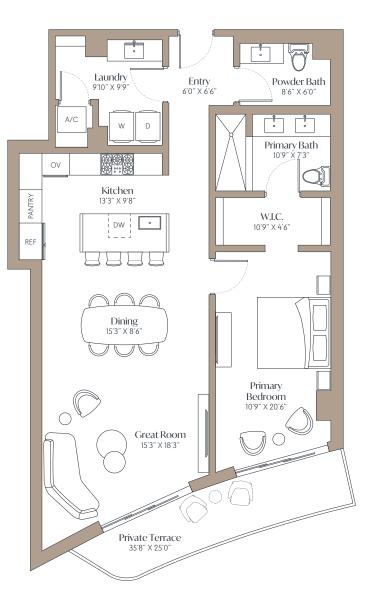

## **Residence 407**

1 Bedroom 1.5 Bathrooms INTERIOR 1,171 SqFt / 109 SqM EXTERIOR 128 SqFt / 12 SqM

(a) ORAL REPRESENTATIONS CANNOT BE RELIED UPON AS CORRECTLY STATING REPRESENTATIONS OF THE DEVELOPER. FOR CORRECT REPRESENTATIONS, MAKE REFERENCE TO THIS BROCHURE AND TO THE DOCUMENTS REQUIRED BY § 718.503, FLORIDA STATUTES, TO BE FURNISHED BY A DEVELOPER TO A BUYER OR LESSEE.