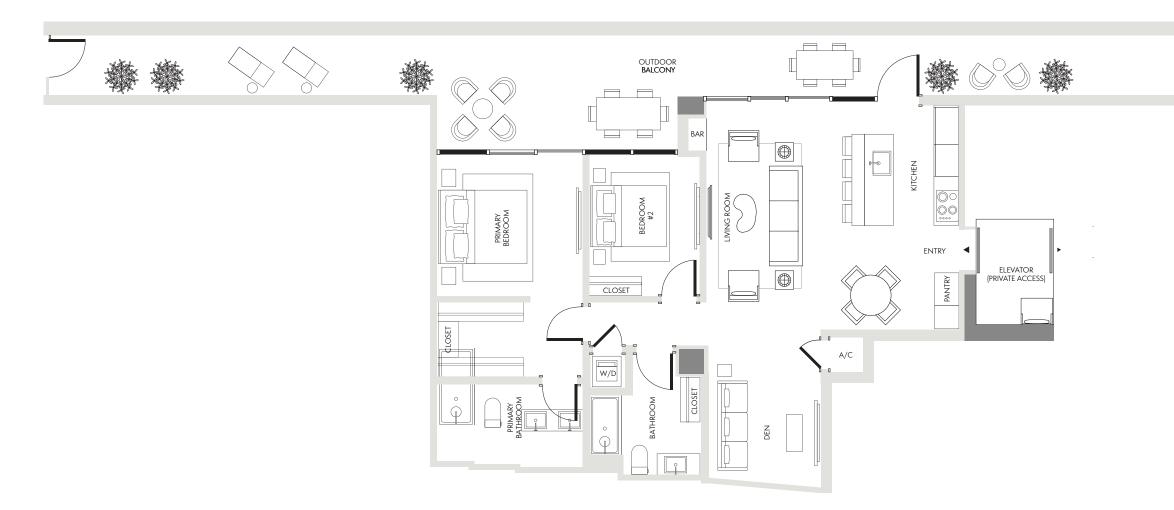

## PENTHOUSE

## Level 10

| 2 Bedrooms  | Interior<br>1,171 SF / 109 SM | Dimensions (Residence):<br>43'-8.75" x 33'-0" |
|-------------|-------------------------------|-----------------------------------------------|
| 2 Bathrooms |                               |                                               |
| Den         | Exterior<br>807 SF / 75 SM    | Dimensions (Terrace):<br>10'-4" x 120'-0"     |
|             | Tatal                         |                                               |

Total 1,978 SF / 184 SM

Stated dimensions are measured to the exterior boundaries of the exterior walls and the centerline of interior demising walls and in fact vary from the dimensions that would be determined by using the description and definition of the "Unit" set forth in the Declaration (which generally only includes the interior airspace between the perimeter walls and excludes interior structural components). For the precise Unit boundaries, see Section 3.2 of the Declaration. The area of the Unit, determined in accordance with these defined Unit boundaries, is set forth in the Declaration. Note that measurements of rooms set forth on this floor plan are generally taken at the greatest points of each given room (as if the room were a perfect rectangle), without regard for any cutouts. Accordingly, the area of the actual room will typically be smaller than the product obtained by multiplying the stated length times width. All dimensions are approximate and may vary with actual construction, and all floor plans and development plans are subject to change. All depictions of furniture, appliances, counters and other matters of detail, including, without limitation, items of finish and decoration, are conceptual only and are not necessarily included in each Unit. Said items are only included if and to the extent provided in your purchase agreement.