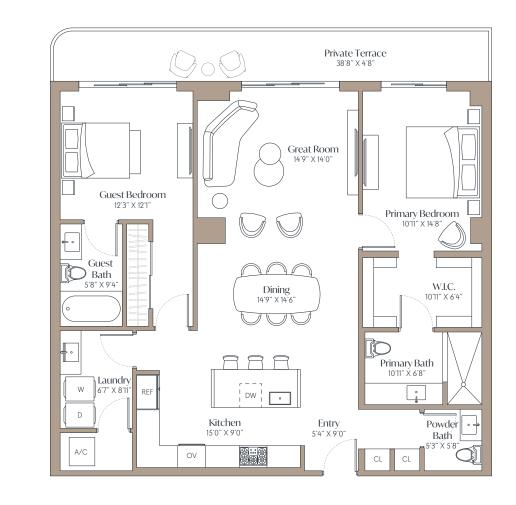

## Residence 302

C

**INTRACOASTAL WATERS** 

Golden Hour View

2 Bedrooms 2.5 Bathrooms INTERIOR 1,423 SqFt / 132 SqM EXTERIOR 192 SqFt / 18 SqM

DORAL REPRESENTATIONS CANNOT BE RELIED UPON AS CORRECTLY STATING REPRESENTATIONS OF THE DEVELOPER. FOR CORRECT REPRESENTATIONS, MAKE REFERENCE TO THIS BROCHURE AND TO THE DOCUMENTS REQUIRED BY § 718.503, FLORIDA STATUTES, TO BE FURNISHED BY A DEVELOPER TO A BUYER OR LESSEE.