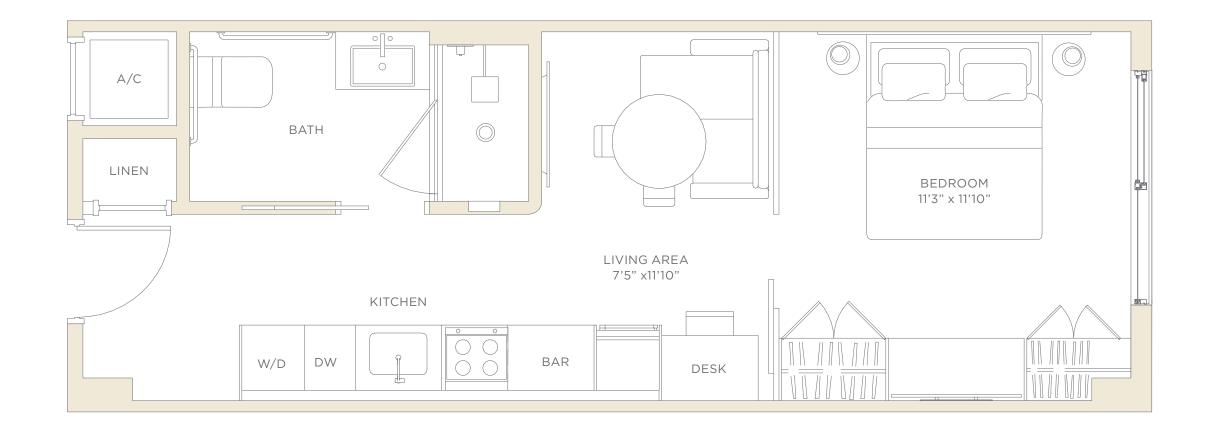

26

Residence 27
LEVEL 4-7

#### 26 &2

# Residence 27

#### LEVELS 4-7 JR SUITE • 1 BATHROOM EAST EXPOSURE

LIVING AREA

433 SF

40.2 M<sup>2</sup>

CRAL REPRESENTATIONS CANNOT BE RELIED UPON AS CORRECTLY STATING THE REPRESENTATIONS OF THE DEVELOPER. FOR CORRECT REPRESENTATIONS, MAKE REFERENCE TO THIS BROCHURE AND TO THE DOCUMENTS REQUIRED BY SECTION 718.503, FLORIDA STATUTES, TO BE FURNISHED BY A DEVELOPER TO A BUYER OR LESSEE.