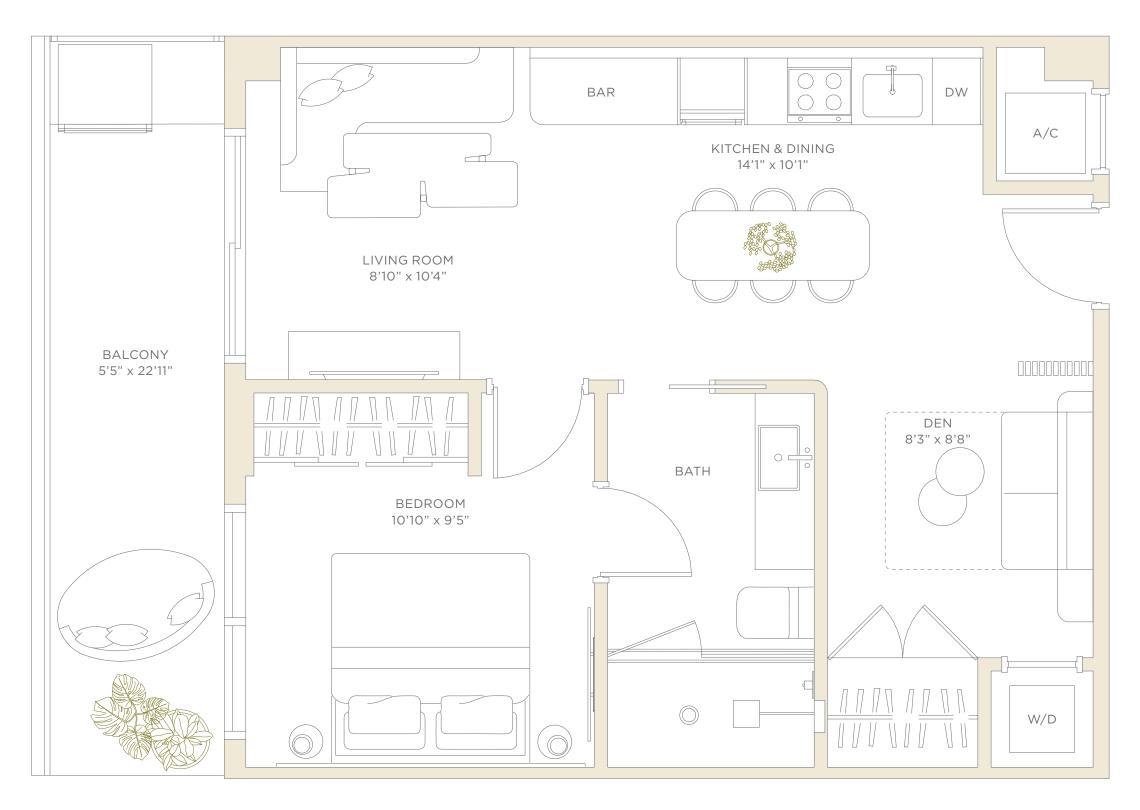

26

Residence 16
LEVELS 5-6

26 &2

# Residence 16

### LEVELS 5-6 1 BEDROOM + DEN • 1 BATHROOM NORTH EXPOSURE

 LIVING AREA
 637 SF
 59.2 M²

 BALCONY
 135 SF
 12.5 M²

 TOTAL
 772 SF
 71.7 M²

GRAL REPRESENTATIONS CANNOT BE RELIED UPON AS CORRECTLY STATING THE REPRESENTATIONS OF THE DEVELOPER. FOR CORRECT REPRESENTATIONS, MAKE REFERENCE TO THIS BROCHURE AND TO THE DOCUMENTS REQUIRED BY SECTION 718.503, FLORIDA STATUTES, TO BE FURNISHED BY A DEVELOPER TO A BUYER OR LESSEE.