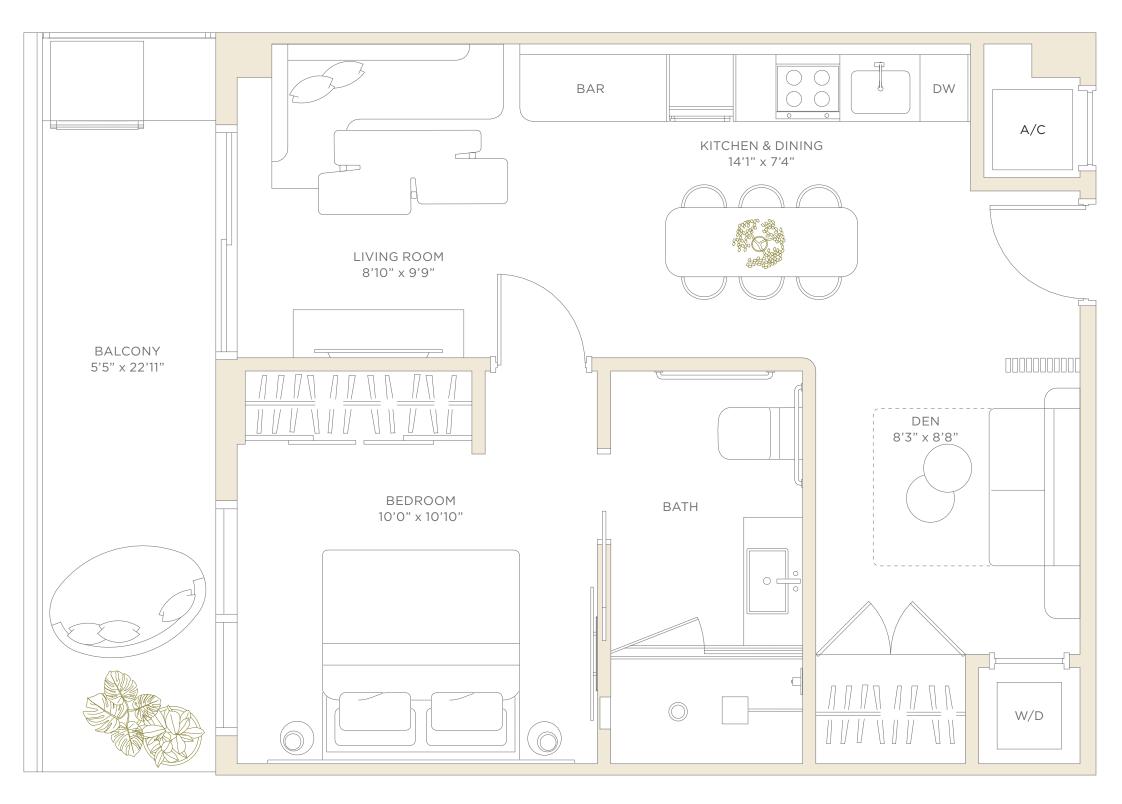

26

Residence 16
LEVELS 5-6

26 &2

# Residence 16

### LEVELS 5-6 1 BEDROOM + DEN • 1 BATHROOM NORTH EXPOSURE

 LIVING AREA
 637 SF
 59.2 M²

 BALCONY
 135 SF
 12.5 M²

 TOTAL
 772 SF
 71.7 M²

GRAL REPRESENTATIONS CANNOT BE RELIED UPON AS CORRECTLY STATING THE REPRESENTATIONS OF THE DEVELOPER. FOR CORRECT REPRESENTATIONS, MAKE REFERENCE TO THIS BROCHURE AND TO THE DOCUMENTS REQUIRED BY SECTION 718.503, FLORIDA STATUTES, TO BE FURNISHED BY A DEVELOPER TO A BUYER OR LESSEE.