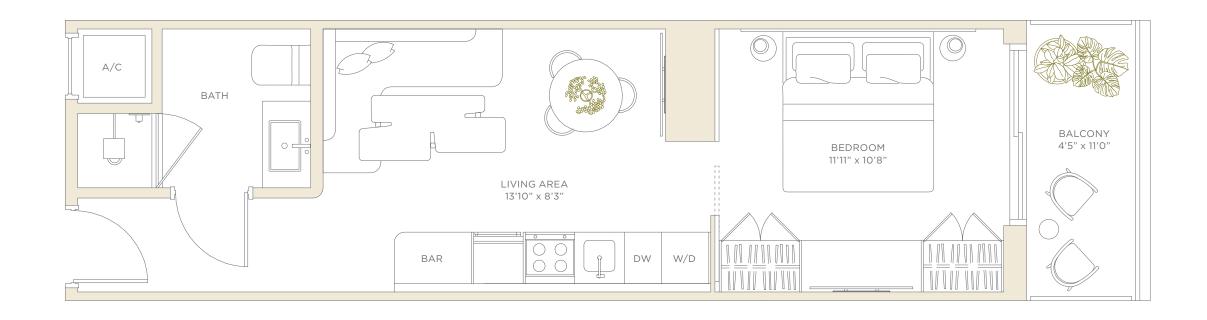

# Residence 22

LEVEL 4 STUDIO • 1 BATHROOM NORTH EXPOSURE

| LIVING AREA | 406 SF | 37.7 M <sup>2</sup> |
|-------------|--------|---------------------|
| BALCONY     | 96 SF  | 8.9 M <sup>2</sup>  |
| TOTAL       | 502 SF | 46.6 M <sup>2</sup> |