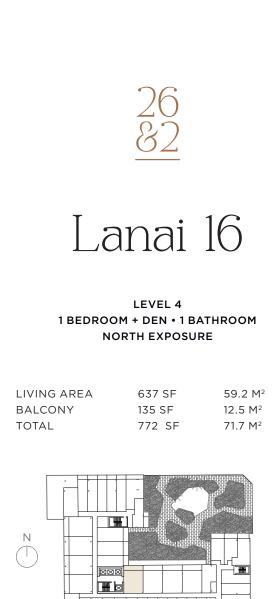

LEVEL 4 JR SUITE + DEN • 1 BATHROOM EAST EXPOSURE

| LIVING AREA | 510 SF | 47.4 M <sup>2</sup> |
|-------------|--------|---------------------|
| BALCONY     | 98 SF  | 9.1 M <sup>2</sup>  |
| TOTAL       | 608 SF | 56.5 M <sup>2</sup> |

12 ORAL REPRESENTATIONS CANNOT BE RELIED UPON AS CORRECTLY STATING THE REPRESENTATIONS OF THE DEVELOPER. FOR CORRECT REPRESENTATIONS, MAKE REFERENCE TO THIS BROCHURE AND TO THE DOCUMENTS REQUIRED BY SECTION 718.503, FLORIDA STATUTES, TO BE FURNISHED BY A DEVELOPER TO A BUYER OR LESSEE.