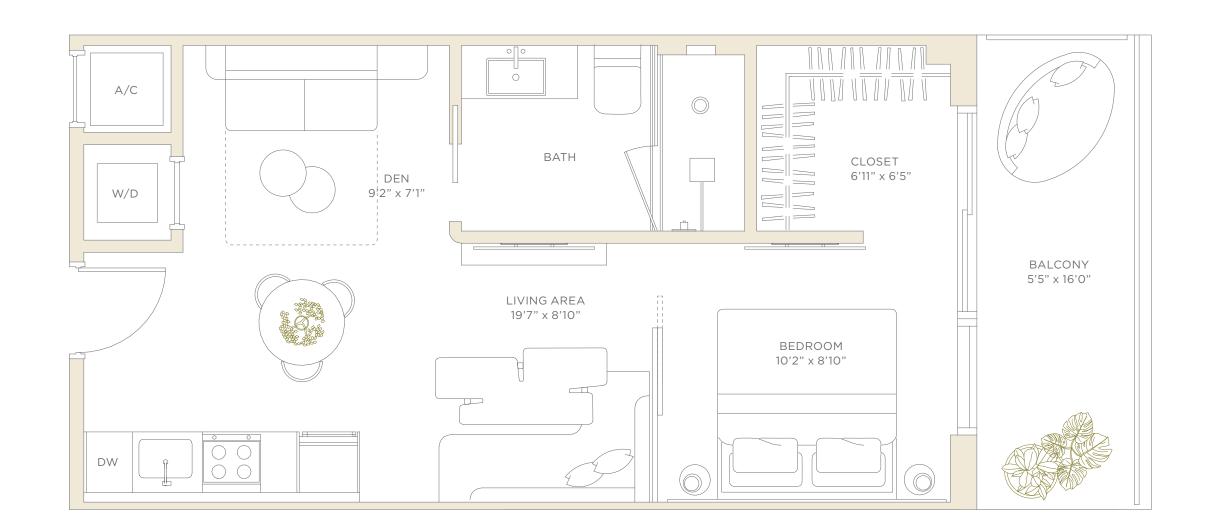

# Residence 22

LEVEL 4 STUDIO • 1 BATHROOM NORTH EXPOSURE

| LIVING AREA | 406 SF | 37.7 M <sup>2</sup> |
|-------------|--------|---------------------|
| BALCONY     | 96 SF  | 8.9 M <sup>2</sup>  |
| TOTAL       | 502 SF | 46.6 M <sup>2</sup> |