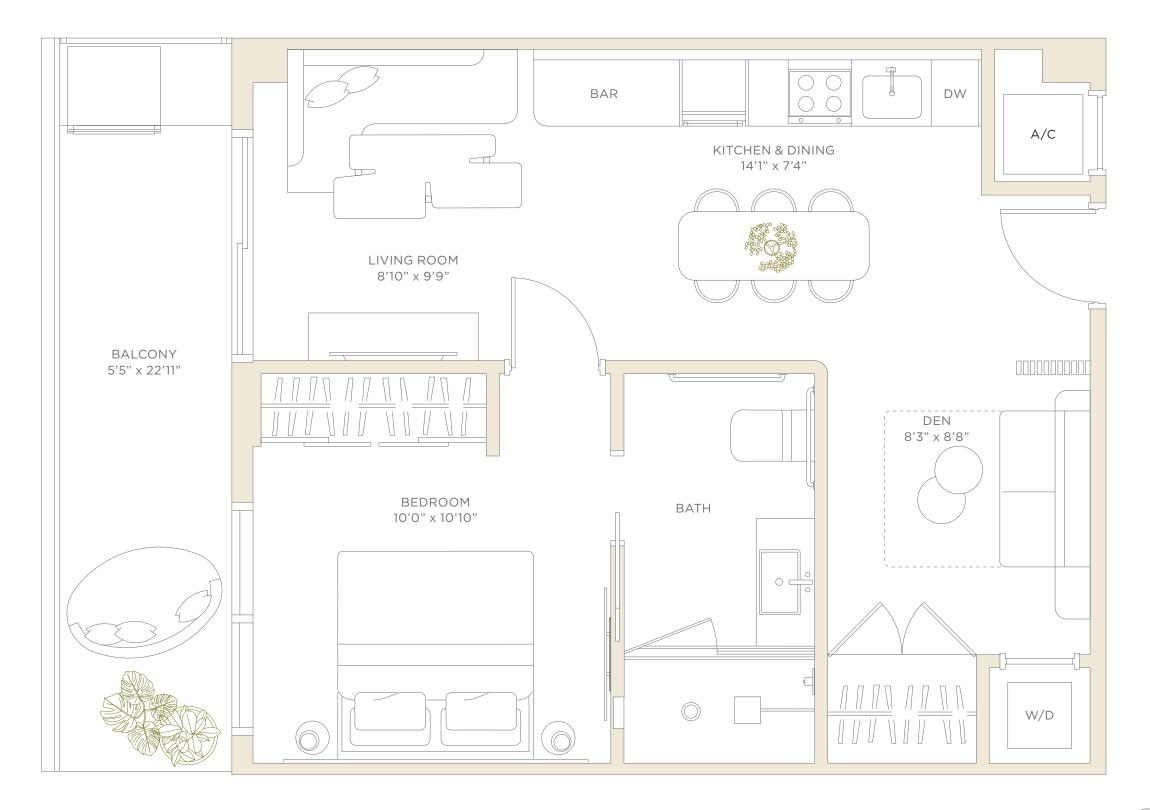

LEVEL 4 JR SUITE + DEN • 1 BATHROOM EAST EXPOSURE

| LIVING AREA | 510 SF | 47.4 M <sup>2</sup> |
|-------------|--------|---------------------|
| BALCONY     | 98 SF  | 9.1 M <sup>2</sup>  |
| TOTAL       | 608 SF | 56.5 M <sup>2</sup> |

12 ORAL REPRESENTATIONS CANNOT BE RELIED UPON AS CORRECTLY STATING THE REPRESENTATIONS OF THE DEVELOPER. FOR CORRECT REPRESENTATIONS, MAKE REFERENCE TO THIS BROCHURE AND TO THE DOCUMENTS REQUIRED BY SECTION 718.503, FLORIDA STATUTES, TO BE FURNISHED BY A DEVELOPER TO A BUYER OR LESSEE.