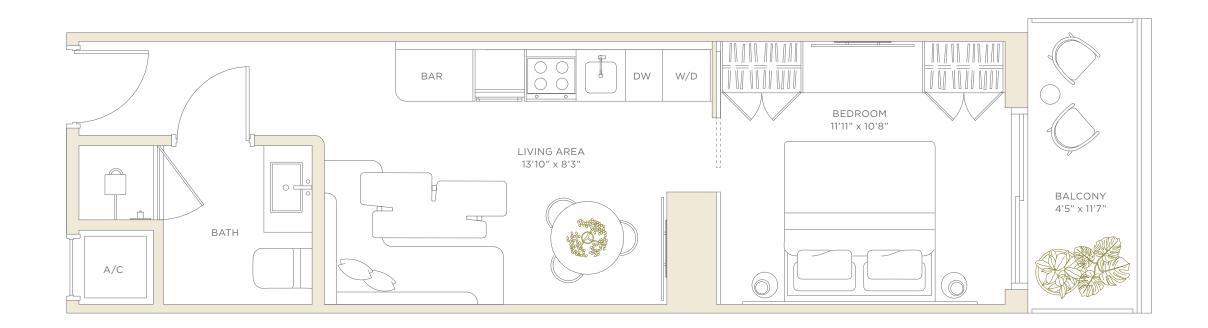

S THE RIGHT TO MAKE MODIFICATIONS, REVISIONS AND CHANGES IT DEEMS DESIRABLE IN ITS SOLE AND ABSOLUTE DISCRETION AND WITHOUT NOTICE. ALL DRAWINGS ARE CONCEPTUAL RENDERINGS AND THE ACTUAL VIEWS ROM ANY PARTICULAR UNIT WITHIN THE CONDOMINIUM. IMPROVEMENTS, LANDSCAPING AND AMENITIES DEPICTED MAY NOT EXIST. PRICES, PLANS, ARCHITECTURAL INTERPRETATIONS AND SPECIFICATIONS ARE SUBJECT TO CHANGE WITHOUT NOTICE. THE INFORMATION PRESENTED WITHIN THIS DOCUMENT IS CONCEPTUAL. THE INFORMATION PRESENTED WITHIN THIS DOCUMENT.





### Lanai 06 LEVEL 4





Lanai 06

#### LEVEL 4 1 BEDROOM • 1 BATHROOM NORTH EXPOSURE

| LIVING AREA | 446 SF | 41.4 M <sup>2</sup> |
|-------------|--------|---------------------|
| BALCONY     | 59 SF  | 5.5 M <sup>2</sup>  |
| TOTAL       | 505 SF | 46.9 M <sup>2</sup> |





1 CRAL REPRESENTATIONS CANNOT BE RELIED UPON AS CORRECTLY STATING THE REPRESENTATIONS OF THE DEVELOPER. FOR CORRECT REPRESENTATIONS, MAKE REFERENCE TO THIS BROCHURE AND TO THE DOCUMENTS REQUIRED BY SECTION 718.503, FLORIDA STATUTES, TO BE FURNISHED BY A DEVELOPER TO A BUYER OR LESSEE.

NO FEDERAL AGENCY HAS JUDGED THE MERITS OR VALUE, IF ANY, OF THIS PROPERTY. THIS IS NOT AN OFFER TO SELL, OR SOLICITATION OF OFFER TO SELL, OR

 $\bigcirc N$ 







Lanai 07

| LIVING AREA | 440 SF | 40.9 M <sup>2</sup> |
|-------------|--------|---------------------|
| BALCONY     | 57 SF  | 5.3 M <sup>2</sup>  |
| TOTAL       | 497 SF | 46.2 M <sup>2</sup> |





1 CRAL REPRESENTATIONS CANNOT BE RELIED UPON AS CORRECTLY STATING THE REPRESENTATIONS OF THE DEVELOPER. FOR CORRECT REPRESENTATIONS, MAKE REFE