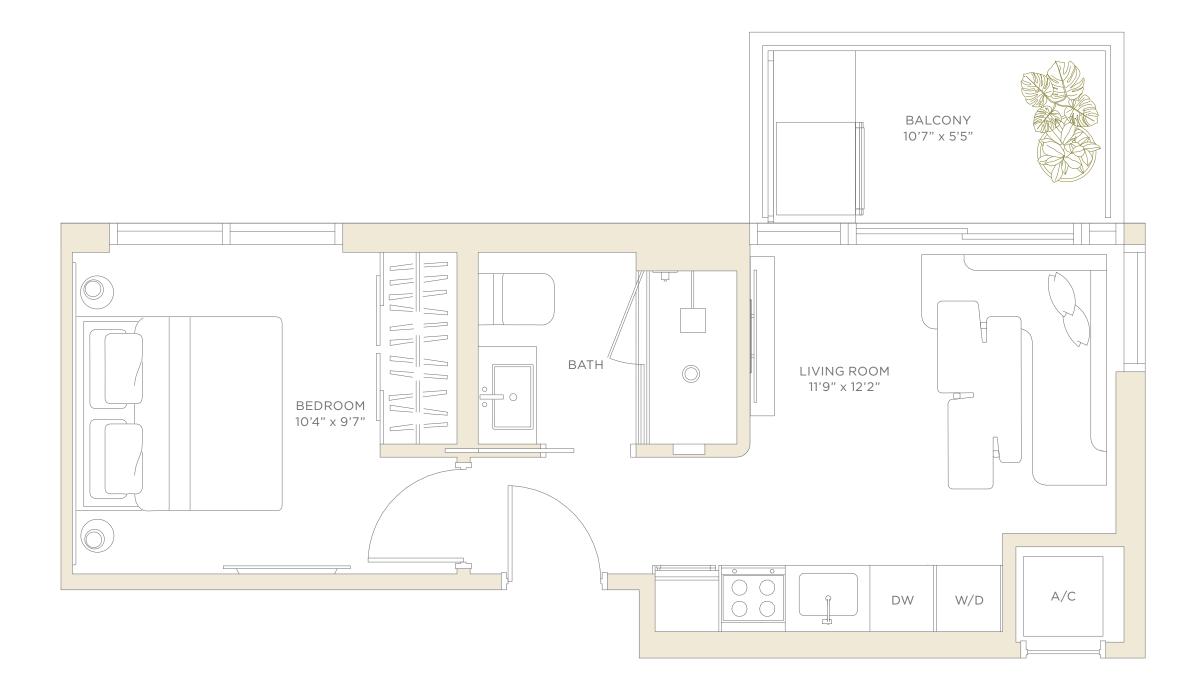

# Residence 22

LEVEL 4 STUDIO • 1 BATHROOM NORTH EXPOSURE

| LIVING AREA | 406 SF | 37.7 M <sup>2</sup> |
|-------------|--------|---------------------|
| BALCONY     | 96 SF  | 8.9 M <sup>2</sup>  |
| TOTAL       | 502 SF | 46.6 M <sup>2</sup> |