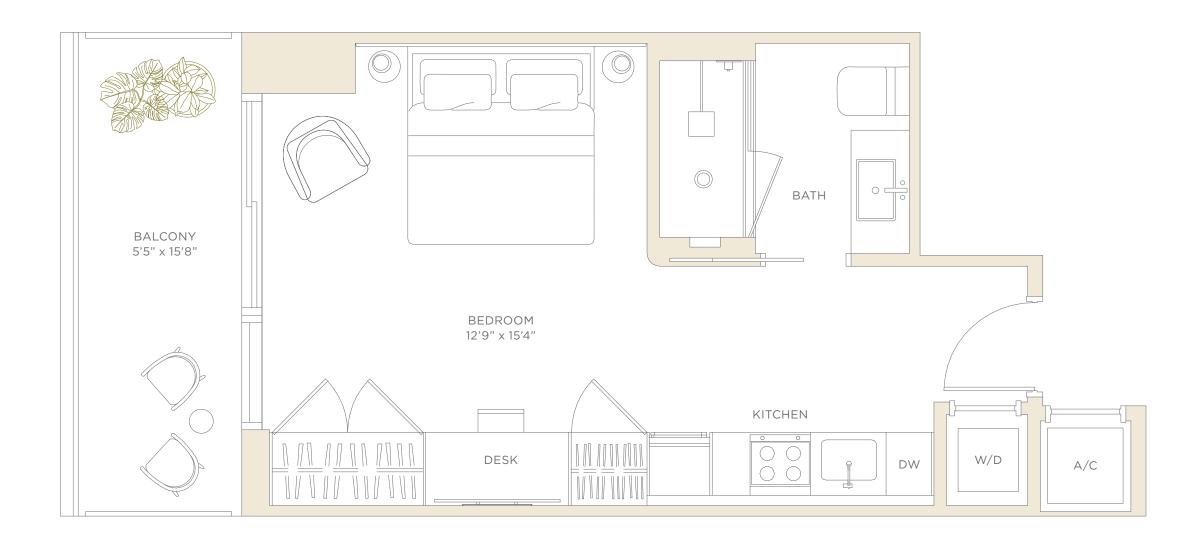

### Residence 23

LEVEL 4 1 BEDROOM • 1 BATHROOM NORTH EXPOSURE

| LIVING AREA | 550 SF | 51.1 M <sup>2</sup> |
|-------------|--------|---------------------|
| BALCONY     | 82 SF  | 7.6 M <sup>2</sup>  |
| TOTAL       | 632 SF | 58.7 M <sup>2</sup> |

1 CRAL REPRESENTATIONS CANNOT BE RELIED UPON AS CORRECTLY STATING THE REPRESENTATIONS OF THE DEVELOPER. FOR CORRECT REPRESENTATIONS, MAKE REFERENCE TO THIS BROCHURE AND TO THE DOCUMENTS REQUIRED BY SECTION 718.503, FLORIDA STATUTES, TO BE FURNISHED BY A DEVELOPER TO A BUYER OR LESSEE.

NO FEDERAL AGENCY HAS JUDGED THE MERITS OR VALUE, IF ANY, OF THIS PROPERTY. THIS IS NOT AN OFFER TO SELL, OR SOLICITATION OF OFFERS TO BUY, THE CONDOMINIUM UNITS IN STATES WHERE SUCH OFFER OR SOLICITATION OF OFFERS TO BUY, THE CONDOMINIUM UNITS IN STATES WHERE SUCH OFFER OR SOLICITATION OF OFFERS TO BUY, THE CONDOMINIUM UNITS IN STATES WHERE SUCH OFFER OR SOLICITATION OF OFFERS TO BUY, THE CONDOMINIUM UNITS IN STATES WHERE SUCH OFFER OR SOLICITATION OF OFFERS TO BUY, THE CONDOMINIUM UNITS IN STATES WHERE SUCH OFFER TO SELL, OR SOLICITATION OF OFFERS TO BUY, THE CONDOMINIUM UNITS IN STATES WHERE SUCH OFFER OR SOLICITATION OF OFFERS TO BUY, THE CONDOMINIUM UNITS IN STATES WHERE SUCH OFFER OR SOLICITATION OF OFFERS TO BUY, THE CONDOMINIUM UNITS IN STATES WHERE SUCH OFFER OR SOLICITATION OF OFFERS TO BUY, THE CONDOMINIUM UNITS IN STATES WHERE SUCH OFFER OR SOLICITATION OF OFFERS TO BUY, THE CONDOMINIUM UNITS IN STATES WHERE SUCH OFFER OR SOLICITATION OF OFFERS TO BUY, THE CONDOMINIUM UNITS IN STATES WHERE SUCH OF THE EXTERIOR BOUNDARIES OF THE EXTERIOR BOUNDARES