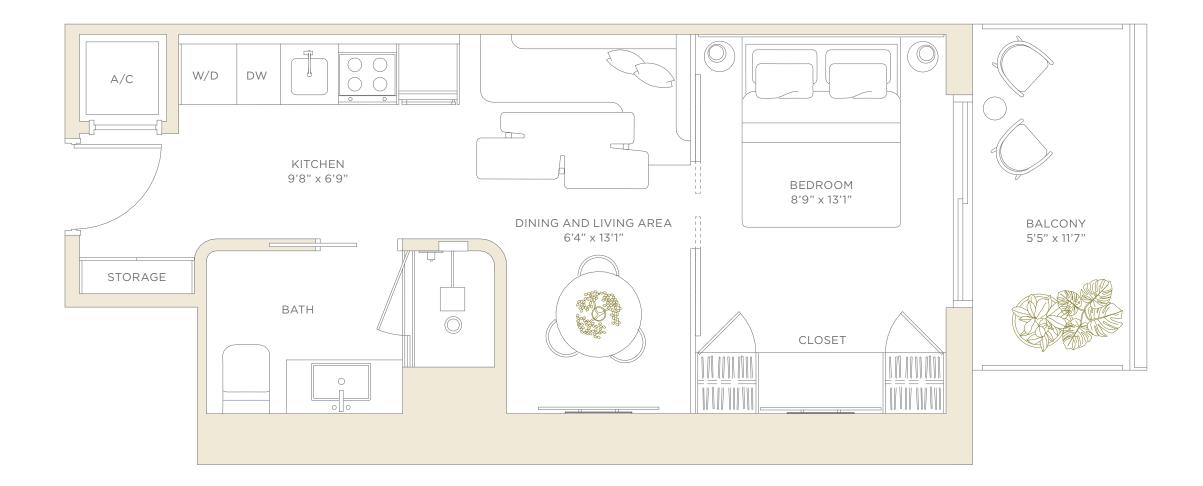

### Residence 23

LEVEL 4 1 BEDROOM • 1 BATHROOM NORTH EXPOSURE

| LIVING AREA | 550 SF | 51.1 M <sup>2</sup> |
|-------------|--------|---------------------|
| BALCONY     | 82 SF  | 7.6 M <sup>2</sup>  |
| TOTAL       | 632 SF | 58.7 M <sup>2</sup> |