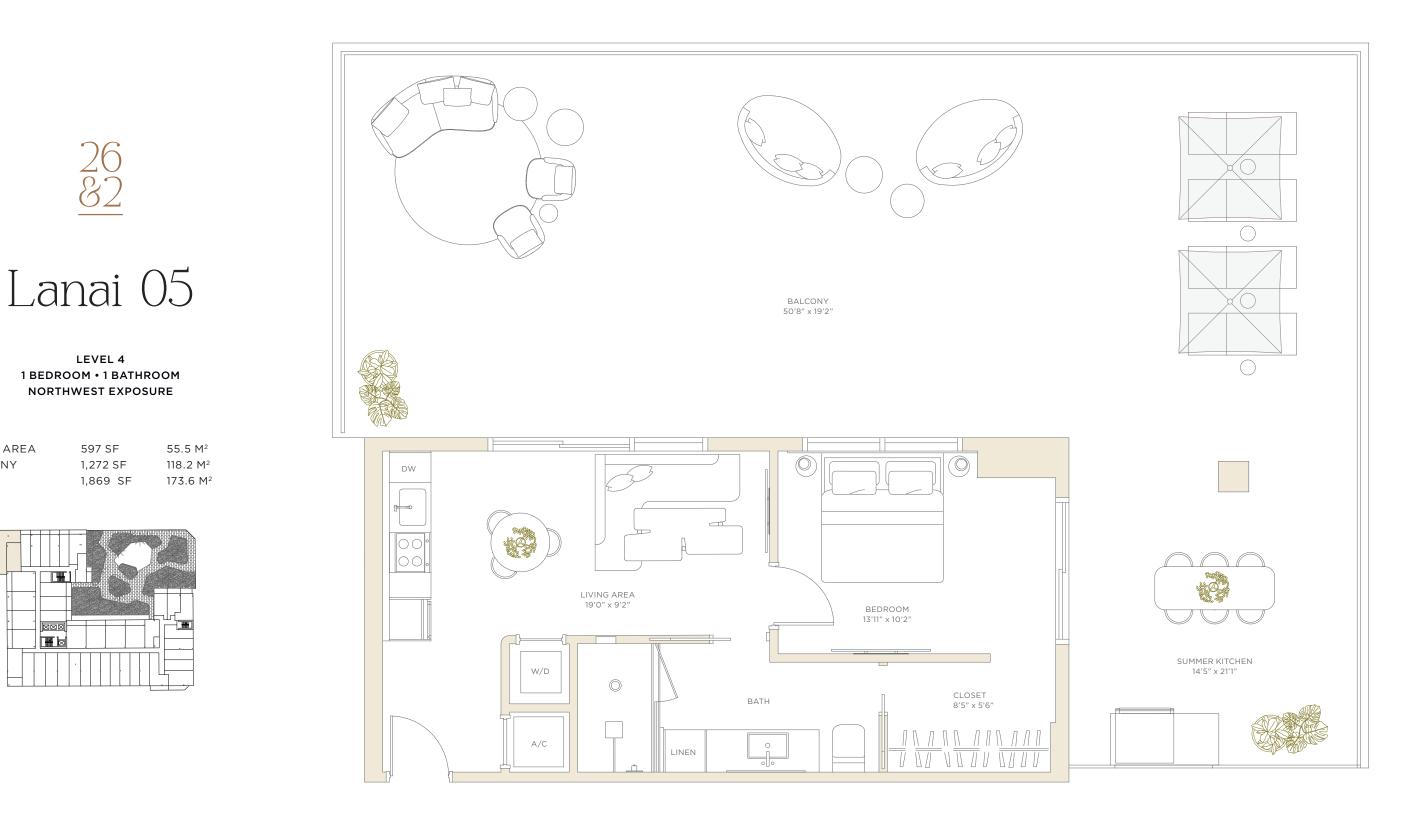

Lanai 05

1 CRAL REPRESENTATIONS CANNOT BE RELIED UPON AS CORRECTLY STATING THE REPRESENTATIONS OF THE DEVELOPER. FOR CORRECT REPRESENTATIONS, MAKE REFERENCE TO THIS BROCHURE AND TO THE DOCUMENTS REQUIRED BY SECTION 718.503, FLORIDA STATUTES, TO BE FURNISHED BY A DEVELOPER TO A BUYER OR LESSEE.

LIVING AREA

BALCONY

TOTAL

Ν

 $(\Box)$ 

NO FEDERAL AGENCY HAS JUDGED THE MERITS OR VALUE, IF ANY, OF THIS PROPERTY, THIS IS NOT AN OFFER TO SELL, OR SOLICITATION OF OFFERS TO BUY, THE CONDOMINIUM UNITS IN STATES WHERE SUCH OFFER OR SOLICITATION OF OFFERS TO BUY. THE CONDOMINIUM UNITS IN STATES WHERE SUCH OFFER OR SOLICITATION OF OFFERS TO BUY. THE SOLICITATION OF OFFERS TO BUY. THE CONDOMINIUM UNITS IN STATES WHERE SUCH OFFER OR SOLICITATION OF OFFERS TO BUY. THE SOLICITATION OFFERS TO BUY. SHOWN ARE EXAMPLES OF UNIT TYPES AND MAY NOT DEPICT ACTUAL UNITS. STATED SQUARE FOOTAGES ARE RANGES FOR A PARTICULAR UNIT TYPE AND ARE MEASURED TO THE EXTERIOR BOUNDARIES OF THE EXTERIOR BOUNDARIES OF THE EXTERIOR OF INTERIOR BOUNDARIES OF THE EXTERIOR WALLS AND IN FACT ARE LARGER THAN THE AREA THAT WOULD BE DETERMINED BY USING THE DESCRIPTION AND DEFINITION OF THE "UNIT" SET FORTH IN THE DECLARATION OF CONDOMINIUM (WHICH GENERALLY ONLY INCLUDES THE INTERIOR AIRSPACE BETWEEN THE PERIMETER WALLS AND EXCLUDES INTERIOR STRUCTURAL COMPONENTS). THE AREA OF THE UNIT AS DEFINED IN THE DECLARATION IS LESS THAN THE SUGARE FOOTAGE REFLECTED HERE. ALL DEPICTIONS OF APPLIANCES, PLUMBING FIXTURES, EQUIPMENT, COUNTERS, SOFFITS, FLOOR COVERINGS AND OTHER MATTERS OF DETAIL ARE CONCEPTUAL ONLY AND ARE NOT NECESSARILY INCLUDED IN THE DECLARATION IS LESS THAN THE SUGARE FOOTAGE REFLECTED HERE. ALL DEPICTIONS OF APPLIANCES, PLUMBING FIXTURES, EQUIPMENT, COUNTERS, SOFFITS, FLOOR COVERINGS AND OTHER MATTERS OF DETAIL ARE CONCEPTUAL ONLY AND ARE NOT NECESSARILY INCLUDED IN THE DECLARATION IS LESS THAN THE SUGARE FOOTAGE REFLECTED HERE. ALL DEPICTIONS OF APPLIANCES, PLUMBING FIXTURES, EQUIPMENT, COUNTERS, SOFFITS, FLOOR COVERINGS AND OTHER MATTERS OF DETAIL ARE CONCEPTUAL ONLY AND ARE NOT NECESSARILY INCLUDED IN THE DECLARATION IS LESS THAN THE SUGARE FOOTAGE REFLECTED HERE. ALL DEPICTIONS OF APPLIANCES, PLUMBING FIXTURES, EQUIPMENT, COUNTERS, SOFFITS, FLOOR COVERINGS AND OTHER MATTERS OF DETAIL ARE CONCEPTUAL ONLY AND ARE NOT NECESSARILY INCLUDED IN THE DECLARATION IS LESS THAN THE SUGARE FOOTAGE REFLECTED HERE. ALL DEPICTIONS OF APPLIANCES, PLUMBING FIXTURES, EQUIPMENT, COUNTERS, SOFFITS, FLOOR COVERINGS AND OTHER MATTERS OF DETAIL ARE CONCEPTUAL ONLY AND ARE NOT NECESSARILY INCLUDED IN THE DECLARATION IS LESS THAN THE SUGARE FOOTAGE REFLECTED HERE. ALL DEPICTIONS OF APPLIANCES, PLUMBING FIXTURES, EQUIPMENT, COUNTERS, SOFFITS, FLOOR COVERINGS AND OTHER AND ARE NOT NECESSARILY INCLUDED IN THE DECLARATION IS LESS THAN THE SUGARE FOOTAGE REFLECTED HERE. ALL DEPICTIONS OF APPLIANCES, PLUMBING FIXTURES, PLUMBING THE FURNISHINGS AND DÉCOR ILLUSTRATED OR DEPICTED ARE NOT INCLUDED WITH THE UNIT. CONSULTYOUR PURCHASE OF THE UNIT. CONSULTYOUR PURCHASE OF THE UNIT. DIMENSIONS AND SQUARE FOOTAGE ARE APPROXIMATE. WILL VARY WITH ACTUAL CONSTRUCTION. ADDITIONALLY, MEASUREMENTS OF ROOMS SET FORTH ON ANY FLOOR PLAN ARE NOT INCLUDED WITH THE PURCHASE OF THE UNIT. DIMENSIONS AND SQUARE FOOTAGE ARE APPROXIMATE. WILL VARY WITH ACTUAL CONSTRUCTION. ADDITIONALLY, MEASUREMENTS OF ROOMS SET FORTH ON ANY FLOOR PLAN ARE NOTINCLUDED WITH THE PURCHASE OF THE UNIT. DIMENSIONS AND SQUARE FOOTAGE ARE APPROXIMATE. WILL VARY WITH ACTUAL CONSTRUCTION. ADDITIONALLY, MEASUREMENTS OF ROOMS SET FORTH ON ANY FLOOR PLAN ARE NOTINCLUDED WITH THE PURCHASE OF THE UNIT. DIMENSIONS AND SQUARE FOOTAGE ARE APPROXIMATE. WILL VARY WITH ACTUAL CONSTRUCTION. ADDITIONALLY, MEASUREMENTS OF ROOMS SET FORTH ON ANY FLOOR PLAN ARE NOTINCLUDED WITH THE PURCHASE OF THE UNIT. DIMENSIONS AND SQUARE FOOTAGE ARE APPROXIMATE. WILL VARY WITH ACTUAL CONSTRUCTION. ADDITIONALLY, MEASUREMENTS OF ROOMS SET FORTH ON ANY FLOOR PLAN ARE NOTINCLUDED WITH THE UNIT. DIMENSIONS AND SQUARE FOOTAGE ARE APPROXIMATE. WILL VARY WITH ACTUAL CONSTRUCTION. ADDITIONALLY, MEASUREMENTS OF ROOMS SET FORTH ON ANY FLOOR PLAN ARE NOTING AND SQUARE FOOTAGE ARE APPROXIMATE. WILL VARY WITH ACTUAL CONSTRUCTION. TAKEN AT THE GREATEST POINTS OF EACH GIVEN ROOM (AS IF THE ROOM WERE A PERFECT RECTANGLE), WITHOUT REGARD FOR ANY CUTOUTS. UNIT ORIENTATION AND AWNINGS), BALCONY/LANAIS (INCLUDING ONFIGURATION, SIZE AND RAILING/BALUSTRADE), STRUCTURE AND MECHANICAL CHASES MAY VARY. THE DEVELOPER EXPRESSLY RESERVES THE RIGHT TO MAKE MODIFICATIONS, REVISIONS AND CHANGES IT DEEMS DESIRABLE IN ITS SOLE AND ABSOLUTE DISCRETION AND WITHOUT NOTICE. ALL DRAWINGS ARE CONCEPTUAL RENDERINGS AND THE ACTUAL VIEWS ROM ANY PARTICULAR UNIT WITHIN THE CONDOMINIUM. IMPROVEMENTS, LANDSCAPING AND AMENITIES DEPICTED MAY NOT EXIST. PRICES, PLANS, ARCHITECTURAL INTERPRETATIONS AND SPECIFICATIONS ARE SUBJECT TO CHANGE WITHOUT NOTICE. THE INFORMATION PRESENTED WITHIN THIS DOCUMENT IS CONCEPTUAL. THE INFORMATION PRESENTED WITHIN THIS DOCUMENT.