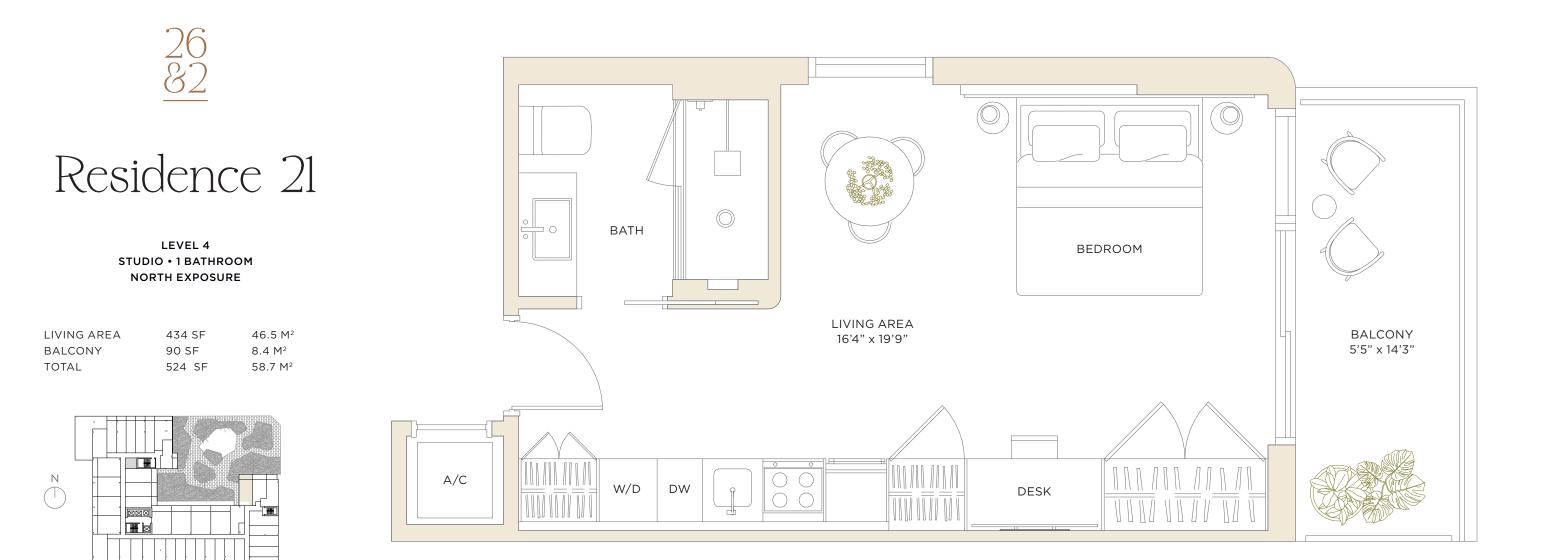

N

Residence 22

LEVEL 4

# Residence 22

LEVEL 4 STUDIO • 1 BATHROOM NORTH EXPOSURE

| LIVING AREA | 406 SF | 37.7 M <sup>2</sup> |
|-------------|--------|---------------------|
| BALCONY     | 96 SF  | 8.9 M <sup>2</sup>  |
| TOTAL       | 502 SF | 46.6 M <sup>2</sup> |

1 CRAL REPRESENTATIONS CANNOT BE RELIED UPON AS CORRECTLY STATING THE REPRESENTATIONS OF THE DEVELOPER. FOR CORRECT REPRESENTATIONS, MAKE REFERENCE TO THIS BROCHURE AND TO THE DOCUMENTS REQUIRED BY SECTION 718.503, FLORIDA STATUTES, TO BE FURNISHED BY A DEVELOPER TO A BUYER OR LESSEE.

NO FEDERAL AGENCY HAS JUDGED THE MERITS OR VALUE, IF ANY, OF THIS PROPERTY. THIS IS NOT AN OFFER TO SELL, OR SOLICITATION OF OFFER TO SELL, OR

Residence 23 LEVEL 4