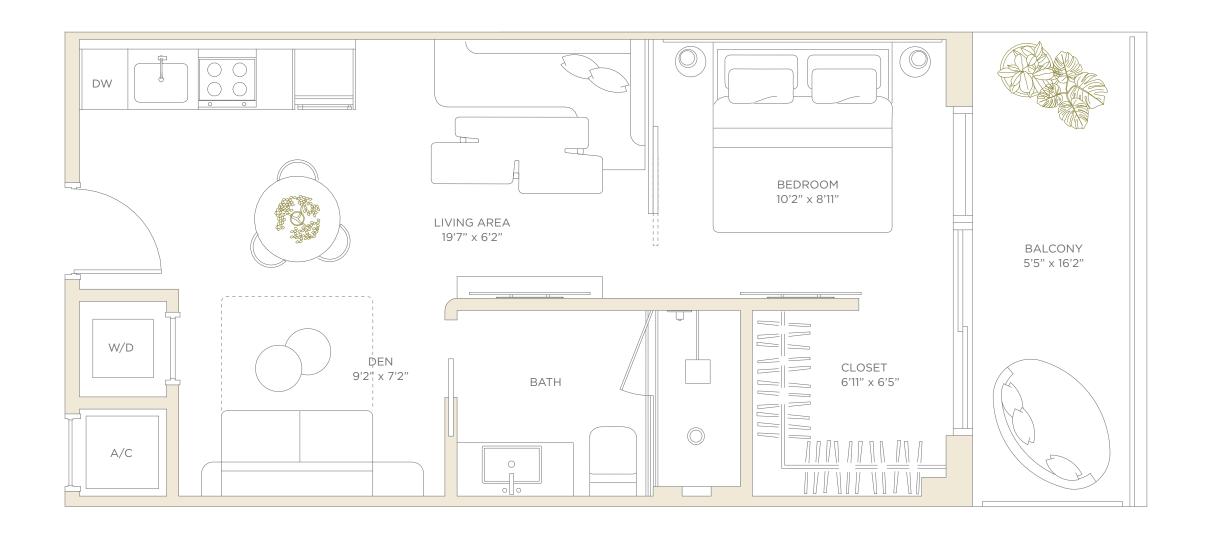

### Residence 23

LEVEL 4 1 BEDROOM • 1 BATHROOM NORTH EXPOSURE

| LIVING AREA | 550 SF | 51.1 M <sup>2</sup> |
|-------------|--------|---------------------|
| BALCONY     | 82 SF  | 7.6 M <sup>2</sup>  |
| TOTAL       | 632 SF | 58.7 M <sup>2</sup> |