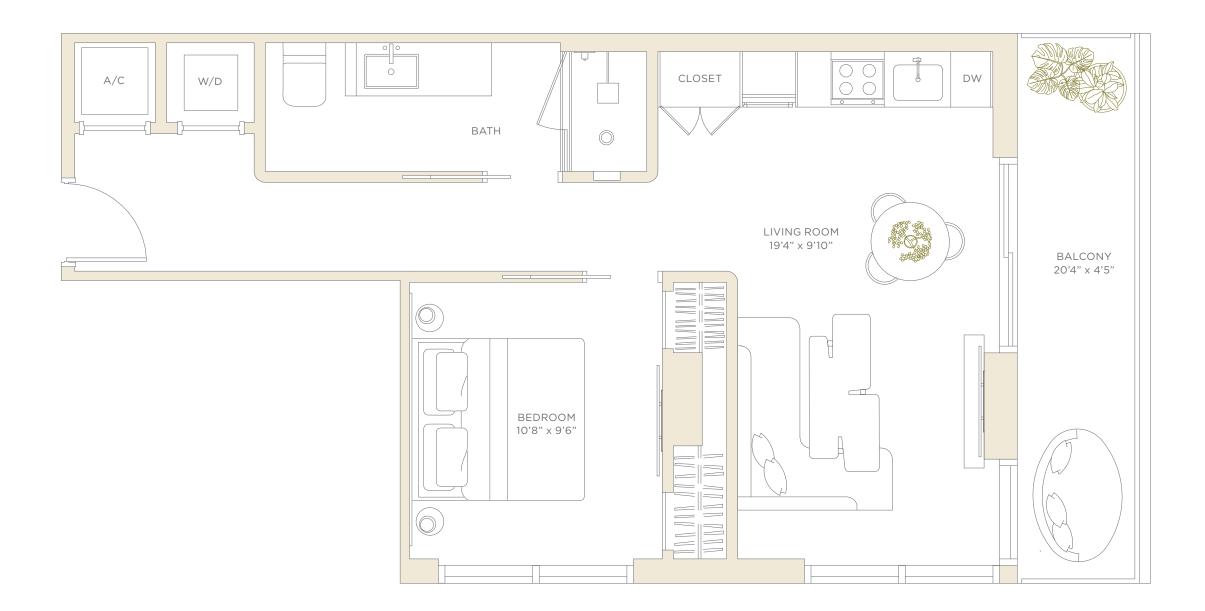

Residence 37 LEVEL 4

LEVEL 4 JR SUITE + DEN • 1 BATHROOM SOUTH EXPOSURE

LIVING AREA 540 SF 50.2 M<sup>2</sup>

1 CRAL REPRESENTATIONS CANNOT BE RELIED UPON AS CORRECTLY STATING THE REPRESENTATIONS OF THE DEVELOPER. FOR CORRECT REPRESENTATIONS, MAKE REFERENCE TO THIS BROCHURE AND TO THE DOCUMENTS REQUIRED BY SECTION 718.503, FLORIDA STATUTES, TO BE FURNISHED BY A DEVELOPER TO A BUYER OR LESSEE.