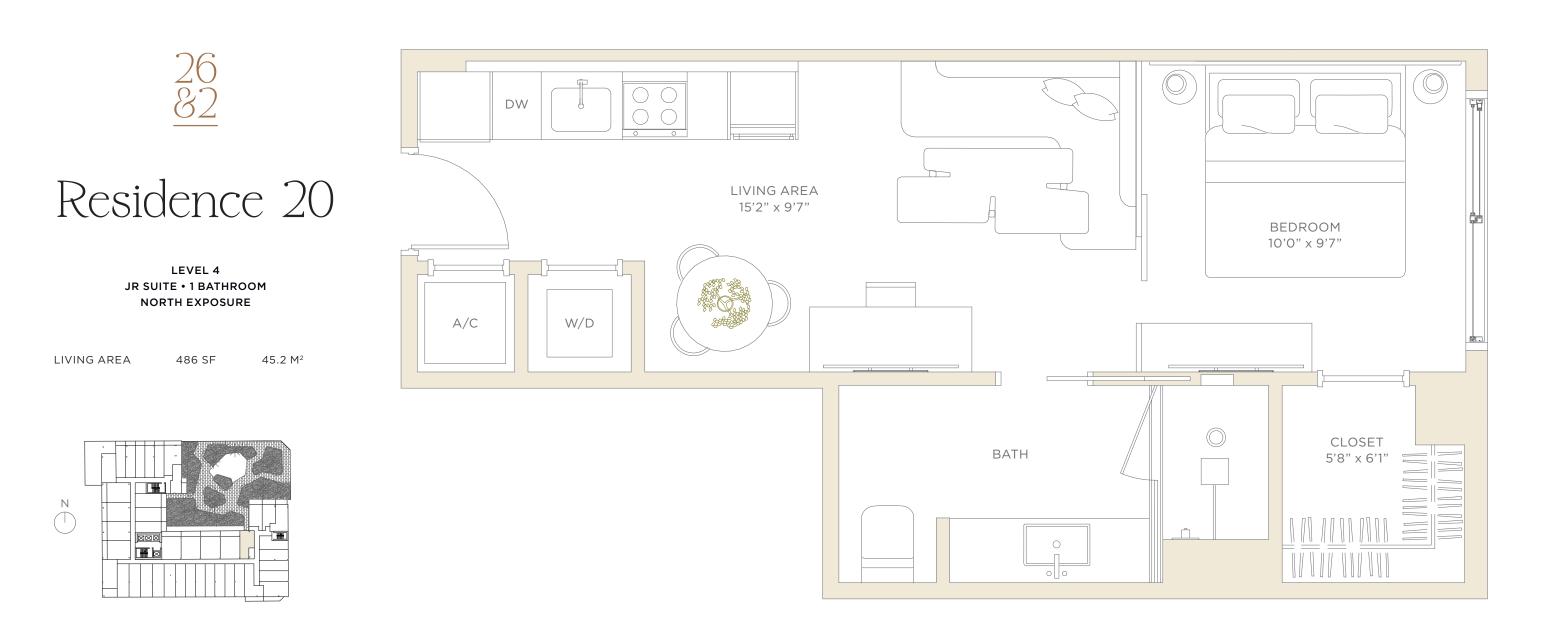

Residence 20 LEVEL 4

1 CRAL REPRESENTATIONS CANNOT BE RELIED UPON AS CORRECTLY STATING THE REPRESENTATIONS OF THE DEVELOPER. FOR CORRECT REPRESENTATIONS, MAKE REFERENCE TO THIS BROCHURE AND TO THE DOCUMENTS REQUIRED BY SECTION 718.503, FLORIDA STATUTES, TO BE FURNISHED BY A DEVELOPER TO A BUYER OR LESSEE.

NO FEDERAL AGENCY HAS JUDGED THE MERITS OR VALUE, IF ANY, OF THIS PROPERTY. THIS IS NOT AN OFFER TO SELL, OR SOLICITATION OF OFFER TO SELL, OR

□ CRAL REPRESENTATIONS CANNOT BE RELIED UPON AS CORRECTLY STATUNG THE REPRESENTATIONS OF THE DEVELOPER. FOR CORRECT REPRESENTATIONS, MAKE REFERENCE TO THIS BROCHURE AND TO THE DOCUMENTS REQUIRED BY SECTION 718.503, FLORIDA STATUTES, TO BE FURNISHED BY A DEVELOPER TO A BUYER OR LESSEE.

NO FEDERAL AGENCY HAS JUDGED THE MERITS OR VALUE, IF ANY, OF THIS PROPERTY. THIS IS NOT AN OFFER TO SELL, OR SOLICITATION OF OFFERS TO BUY, THE CONDOMINIUM UNITS IN STATES WHERE SUCH OFFER OR SOLICITATION OF OFFERS TO BUY, THE CONDOMINIUM UNITS IN STATES WHERE SUCH OFFER TO SELL, OR SOLICITATION OF OFFERS TO BUY, THE CONDOMINIUM UNITS IN STATES WHERE SUCH OFFER TO SELL, OR SOLICITATION OF OFFERS TO BUY, THE CONDOMINIUM UNITS IN STATES WHERE SUCH OFFER TO SELL, OR SOLICITATION OF OFFERS TO BUY, THE CONDOMINIUM UNITS IN STATES WHERE SUCH OFFER OR SOLICITATION OF OFFERS TO BUY, THE CONDOMINIUM UNITS IN STATES WHERE SUCH OFFER TO SELL, OR SOLICITATION OF OFFERS TO BUY, THE CONDOMINIUM UNITS IN STATES WHERE SUCH OFFER TO SELL, OR SOLICITATION OF OFFERS TO BUY, THE CONDOMINIUM UNITS IN STATES WHERE SUCH OFFER OR SOLICITATION OF OFFERS TO BUY, THE CONDOMINIUM UNITS IN STATES WHERE SUCH OFFER TO SELL, OR SOLICITATION OF OFFERS TO BUY, THE CONDOMINIUM UNITS IN STATES WHERE SUCH OFFER TO SELL, OR SOLICITATION OF OFFERS TO BUY, THE CONDOMINIUM UNITS IN STATES WHERE SUCH OF THE EXTERIOR BUY AND ARE FOOTAGES ARE RANGES FOR A PARTICULAR UNIT. TYPE AND ARE FOOTAGES ARE RANGES FOR A PARTICULAR UNIT. TYPE AND ARE EXCENCES THE UNIT SET FORTH IN THE DECLARATION OF CONDOMINIUM (WHICH GENERALLY ONLY INCLUDES THE INTERIOR ALL DEPICTIONS OF APPLIANCES, PLUMBING FIXTURES, EQUIPMENT, COUNTERS, SOFFITS, FLOOR COVERINGS AND OTHE EXTERIOR BUY UNIT. SET FORTH IN THE DECLARATION OF CONDOMINIUM (WHICH GENERALLY ONLY INCLUDES THE INTERIOR AND EXCLUDES INTERIOR STRUCTURES OF THE UNIT. CONDUCTURES, SOFFITS, FLOOR COVERINGS AND OTHER TO SELLO UPON AS REFORTATION SET FORTH IN THE DECLARATION OF CONDOMINIUM (WHICH GENERALLY ONLY INCLUDES THE INTERIOR AND AND AND AND ARE NOT INCLUDED INTERIOR SETUCTIONS OF APPLIANCES, PLUMBING FIXTURES, EQUIPMENT, COUNTERS, SOFFITS, FLOOR COVERINGS AND OTHER EXCENCES THE UNIT. CONDUCTURES, SOFFITS, FLOOR COVERINGS AND THE EVELOPARTICULAR UNIT. SEES THAN THE SECRESSTATE ON THE CENCERSALLY ON THE SECRESSTATE ON THE C