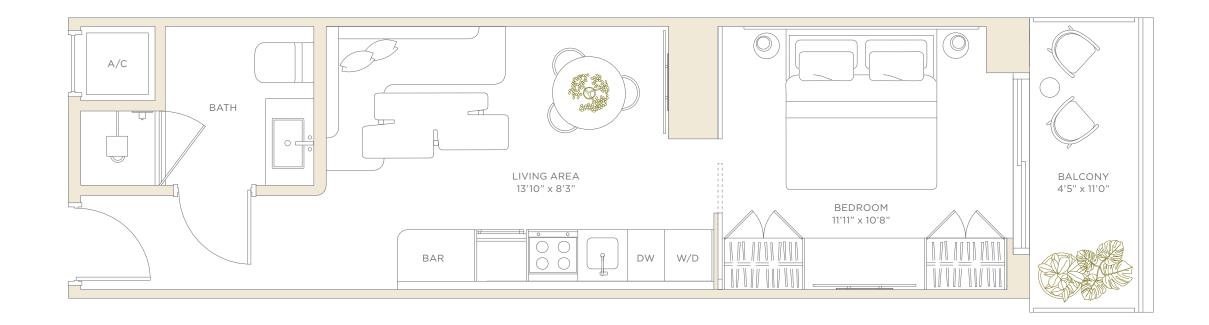

N

Residence 22

LEVEL 4

# Residence 22

LEVEL 4 STUDIO • 1 BATHROOM NORTH EXPOSURE

| LIVING AREA | 406 SF | 37.7 M <sup>2</sup> |
|-------------|--------|---------------------|
| BALCONY     | 96 SF  | 8.9 M <sup>2</sup>  |
| TOTAL       | 502 SF | 46.6 M <sup>2</sup> |