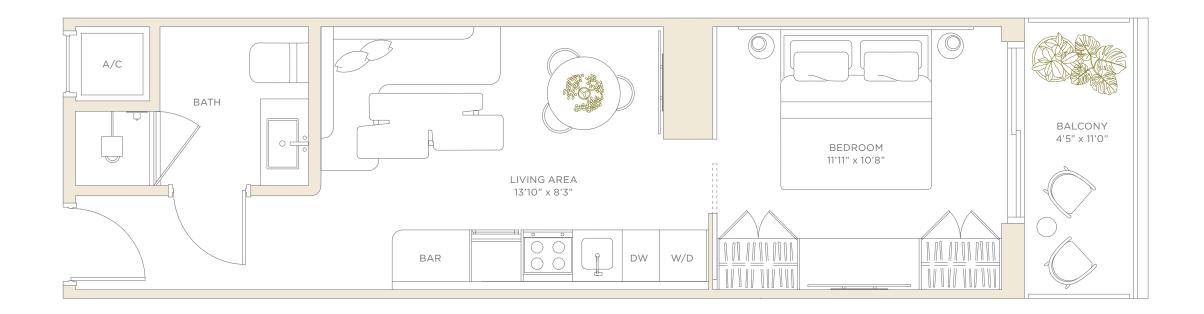

N

Residence 22

LEVEL 4

# Residence 22

LEVEL 4 STUDIO • 1 BATHROOM NORTH EXPOSURE

| LIVING AREA | 406 SF | 37.7 M <sup>2</sup> |
|-------------|--------|---------------------|
| BALCONY     | 96 SF  | 8.9 M <sup>2</sup>  |
| TOTAL       | 502 SF | 46.6 M <sup>2</sup> |