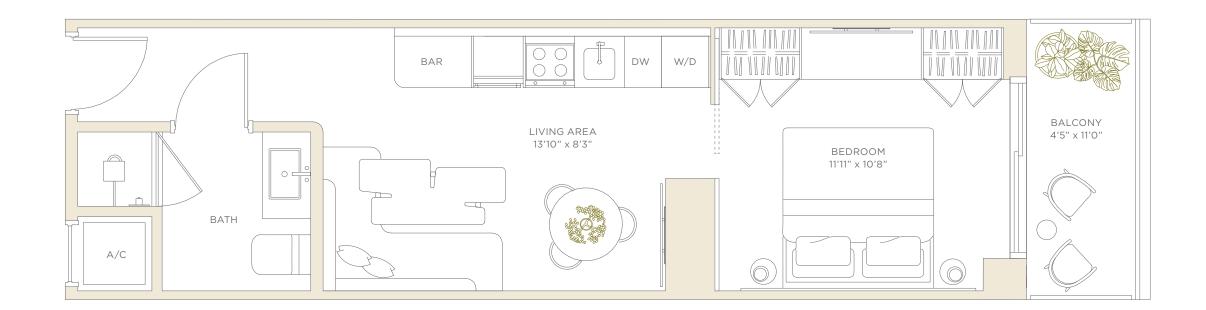

N

Residence 22

LEVEL 4

# Residence 22

LEVEL 4 STUDIO • 1 BATHROOM NORTH EXPOSURE

| LIVING AREA | 406 SF | 37.7 M <sup>2</sup> |
|-------------|--------|---------------------|
| BALCONY     | 96 SF  | 8.9 M <sup>2</sup>  |
| TOTAL       | 502 SF | 46.6 M <sup>2</sup> |