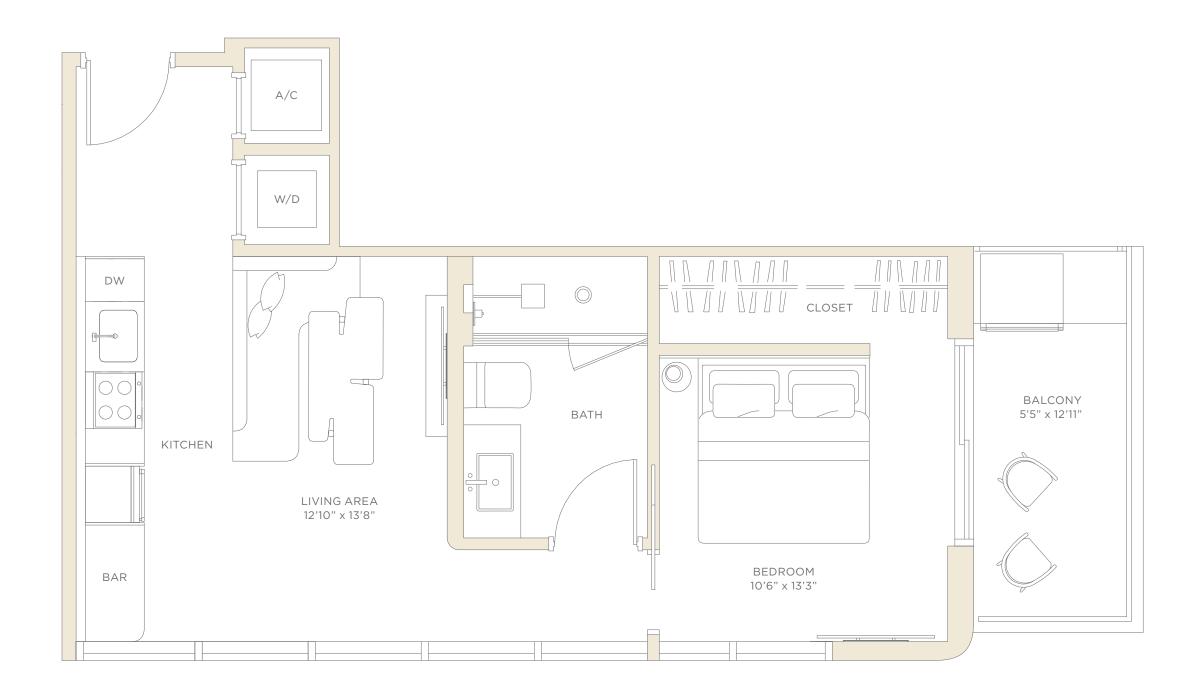

Residence 37 LEVEL 4

LEVEL 4 JR SUITE + DEN • 1 BATHROOM SOUTH EXPOSURE

LIVING AREA 540 SF 50.2 M<sup>2</sup>

1 CRAL REPRESENTATIONS CANNOT BE RELIED UPON AS CORRECTLY STATING THE REPRESENTATIONS OF THE DEVELOPER. FOR CORRECT REPRESENTATIONS, MAKE REFERENCE TO THIS BROCHURE AND TO THE DOCUMENTS REQUIRED BY SECTION 718.503, FLORIDA STATUTES, TO BE FURNISHED BY A DEVELOPER TO A BUYER OR LESSEE.

NO FEDERAL AGENCY HAS JUDGED THE MERITS OR VALUE, IF ANY, OF THIS PROPERTY. THIS IS NOT AN OFFER TO SELL, OR SOLICITATION OF OFFER TO SELL, OR SOLICITATION OF OFFER TO SELL, OR SOLICITATION OF OFFER TO SELL, OR TO CONDOMINIUM UNITS IN STATES WHERE SUCH OFFER OR SOLICITATION OF OFFER TO SELL, OR TO CONDOMINIUM UNITS IN STATES WHERE SUCH OFFER OR SOLICITATION OF OFFER TO SELL, OR TO CONDOMINIUM UNITS IN STATES WHERE SUCH OFFER OR SOLICITATION OF OFFER TO SELL, OR TO DETAL ARC ON THE EXTERIOR BOUNDARIES OF THE EXTERIOR BOUNDARIES OF THE EXTERIOR OF THE EXTERIOR OF THE EXTERIOR OF THE EXTERIOR BOUNDARIES OF THE EXTERIOR BOUNDARIES OF THE EXTERIOR OF THE EXTERIOR BOUNDARIES OF THE EXTERIOR OF THE EXTERIOR OF THE EXTERIOR OF THE EXTERIOR BOUNDARIES OF THE EXTERIOR BOUNDARIES OF THE EXTERIOR OF THE EXTERIOR OF THE EXTERIOR BOUNDARIES OF THE EXTERIOR BOUNDARIES OF THE EXTERIOR BOUNDARIES OF THE EXTERIOR BOUNDARIES OF THE EXTERIOR OF THE EXTERIOR BOUNDARIES OF THE EXTERIOR BOUN