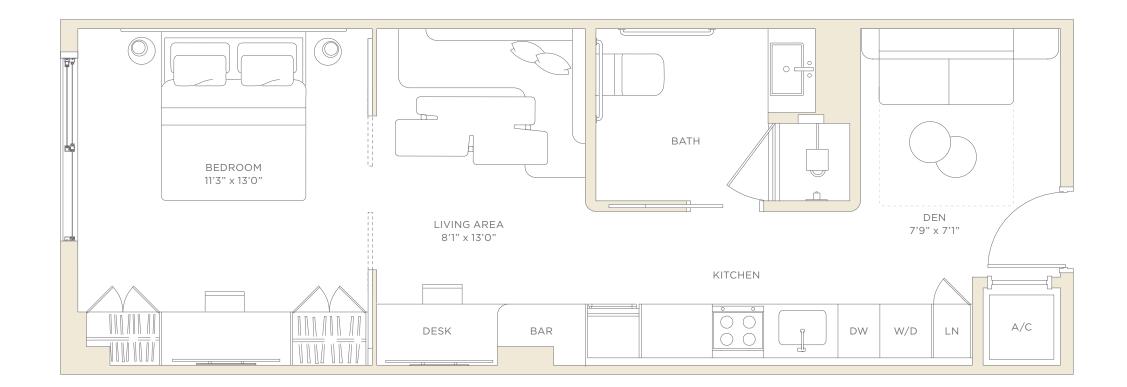

LEVEL 4 JR SUITE + DEN • 1 BATHROOM EAST EXPOSURE

| LIVING AREA | 510 SF | 47.4 M <sup>2</sup> |
|-------------|--------|---------------------|
| BALCONY     | 98 SF  | 9.1 M <sup>2</sup>  |
| TOTAL       | 608 SF | 56.5 M <sup>2</sup> |

12 ORAL REPRESENTATIONS CANNOT BE RELIED UPON AS CORRECTLY STATING THE REPRESENTATIONS OF THE DEVELOPER. FOR CORRECT REPRESENTATIONS, MAKE REFERENCE TO THIS BROCHURE AND TO THE DOCUMENTS REQUIRED BY SECTION 718.503, FLORIDA STATUTES, TO BE FURNISHED BY A DEVELOPER TO A BUYER OR LESSEE.