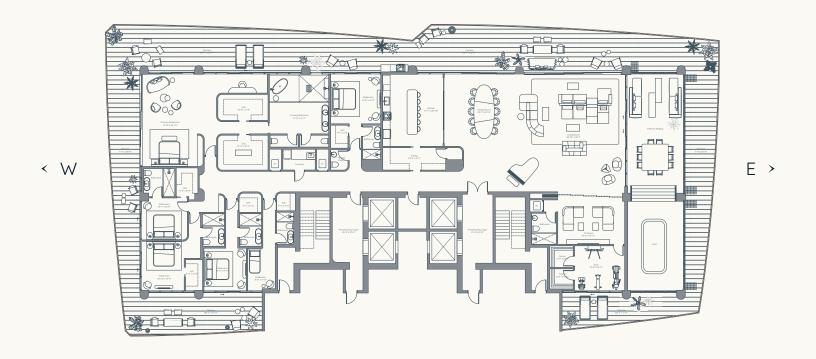

## RESIDENZE F

LOWER PENTHOUSE | LEVEL 19

| 6 BEDROOMS | 7.5 BATHROOMS + DEN |
|------------|---------------------|
| INTERIOR   | 8,878 SQ. FT.       |
| TERRACES   | 4,239 SQ. FT.       |

REPRESENTATIONS CANNOT BE RELIED I/ON AS CORRECT YSTATING THE REPRESENTATIONS OF THE DEVLOPER FOR CORRECT REPRESENTATIONS, MAKE REPRESENT TO THIS SHOCHURE AND TO THE DOCUMENTS REQUIRED BY SECTION 718.598, FLORIDA STATUTES, TO BE FLORIDATED TO THE DOCUMENTS REQUIRED BY SECTION 718.598, FLORIDA STATUTES, TO BE FLORIDATED TO THE DOCUMENTS REQUIRED BY SECTION 718.598, FLORIDA STATUTES, TO BE FLORIDATED TO THE DOCUMENTS REQUIRED BY SECTION 718.598, FLORIDA STATUTES, TO BE FLORIDATED TO THE DOCUMENTS REQUIRED BY SECTION 718.598, FLORIDA STATUTES, TO BE FLORIDATED TO THE DOCUMENTS REQUIRED BY SECTION 718.598, FLORIDA STATUTES, TO BE FLORIDATED TO THE DOCUMENTS REQUIRED BY SECTION 718.598, FLORIDA STATUTES, TO BE FLORIDATED TO THE DOCUMENTS REQUIRED BY SECTION 718.598, FLORIDA STATUTES, TO BE FL