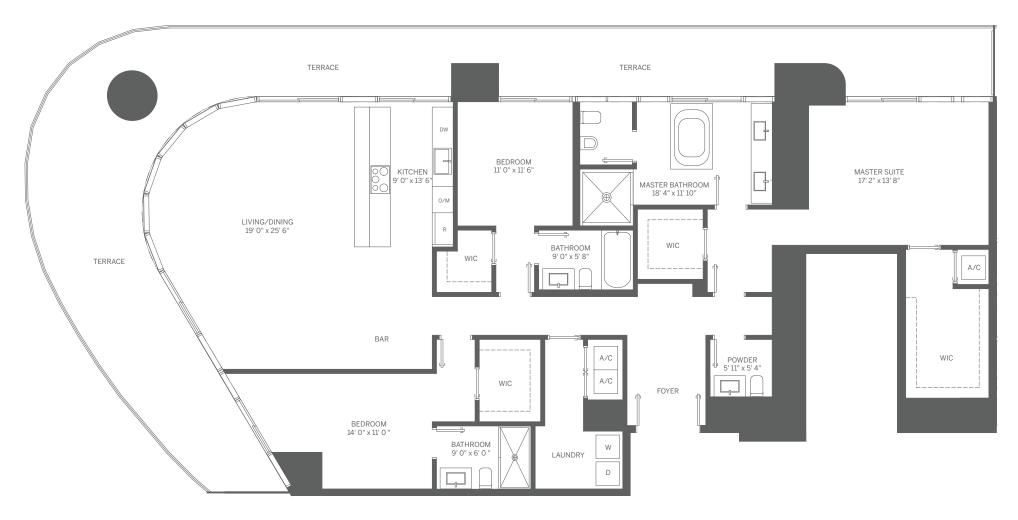

### TOWER UNIT 02 3 BEDROOM / 3.5 BATH

INTERIOR: 2,025 SF / 188 m<sup>2</sup>

TERRACE: 628 SF / 58 m<sup>2</sup>

TOTAL: 2,653 SF / 246 m²

0 3' 6' 9' 12' 15' 1 m 2 m 3 m 4 m

N)