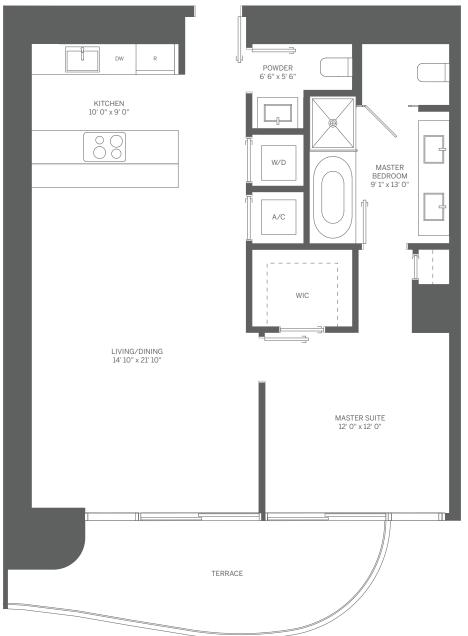

TOWER UNIT 07 1 BEDROOM + DEN / 2 BATH

INTERIOR: 1,107 SF / 103 m<sup>2</sup>

TERRACE: 171 SF / 16 m<sup>2</sup>

TOTAL: 1,278 SF / 119 m<sup>2</sup>

0 3' 6' 9' 12' 15' 1 m 2 m 3 m 4 m