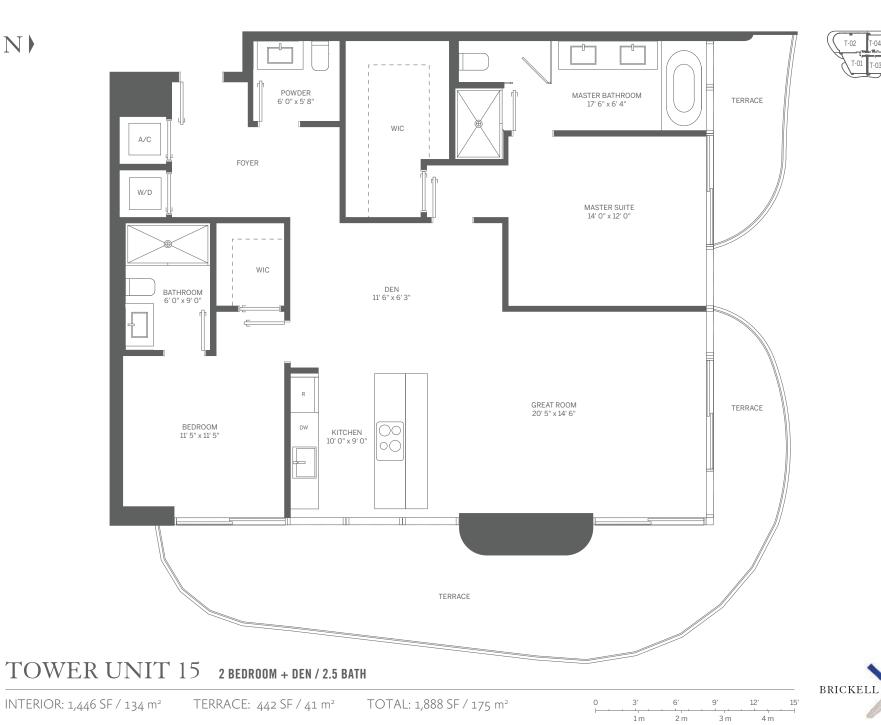

### PENTHOUSE 06 2 BEDROOM + DEN / 2.5 BATH

INTERIOR: 1,350 SF / 125 m<sup>2</sup>

TERRACE: 268 SF / 25 m<sup>2</sup>

TOTAL: 1,618 SF / 150 m<sup>2</sup>