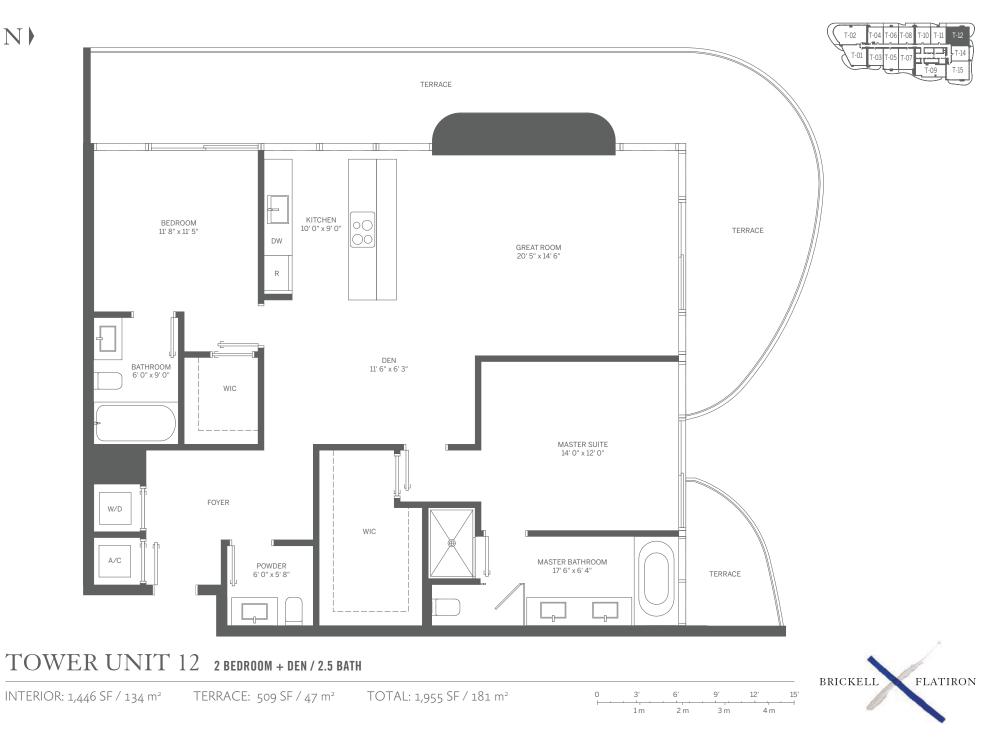

### PENTHOUSE 04 4 BEDROOM + DEN / 5.5 BATH

INTERIOR: 2,592 SF / 241 m<sup>2</sup>

TERRACE: 509 SF / 47 m<sup>2</sup>

TOTAL: 3,101 SF / 288 m<sup>2</sup>

Stated dimensions are measured to the exterior boundaries of the exterior walls and the centerline of interior demising walls and in fact vary from the dimensions that would be determined by using the description and definition of the "Unit" set forth in the Declaration (which generally only includes the interior airspace between the perimeter walls and excludes interior structural components). For your reference, the area of the Unit, determined in accordance with those defined unit boundaries, is 1,369 SF. Note that measurements of rooms set forth on this floor plan are generally taken at the greatest points of each given room (as if the room were a perfect rectangle), without regard for any cutouts. Accordingly, the area of the actual room will typically be smaller than the product obtained by multiplying the stated length times width. All dimensions are approximate and may vary with actual construction, and all floor plans and development plans are subject to change.