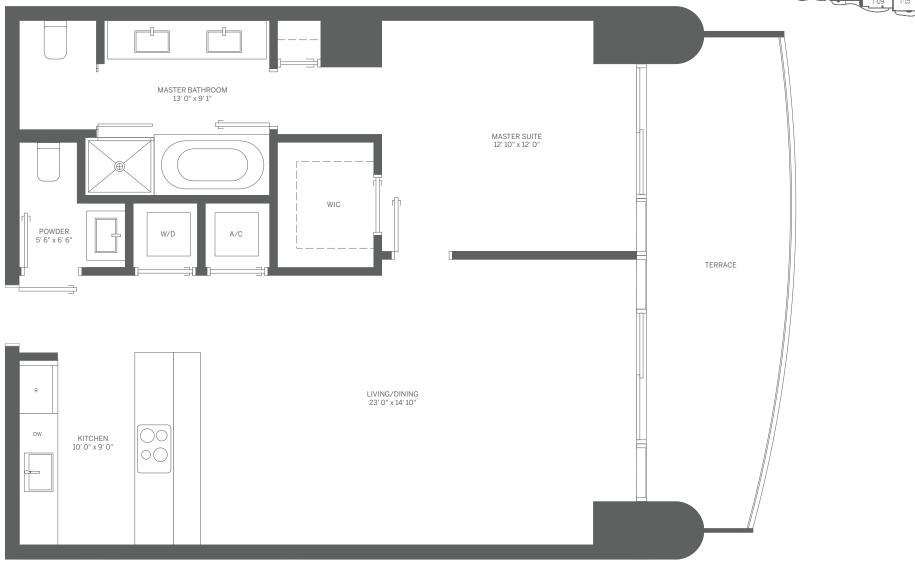

### TOWER UNIT 11 1 BEDROOM / 1.5 BATH

INTERIOR: 906 SF / 84 m<sup>2</sup>

TERRACE: 145 SF / 13 m<sup>2</sup>

TOTAL: 1,051 SF / 97 m<sup>2</sup>