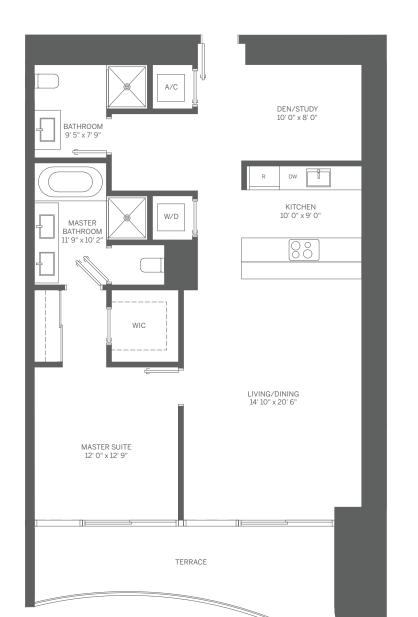

TOWER UNIT 07 1 BEDROOM + DEN / 2 BATH

INTERIOR: 1,107 SF / 103 m<sup>2</sup>

TERRACE: 171 SF / 16 m<sup>2</sup>

TOTAL: 1,278 SF / 119 m<sup>2</sup>

0 3' 6' 9' 12' 15' 1 m 2 m 3 m 4 m