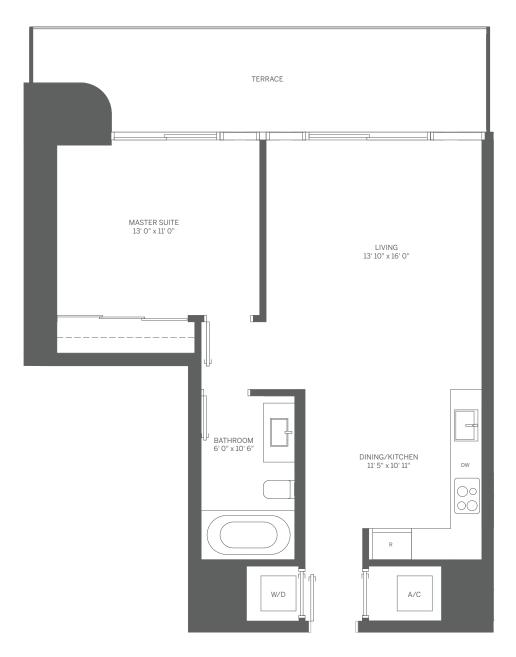

### TOWER UNIT 04 1 BEDROOM / 1 BATH

INTERIOR: 730 SF / 68 m<sup>2</sup>

TERRACE: 178 SF / 17 m<sup>2</sup>

TOTAL: 908 SF / 85 m<sup>2</sup>

N)

TOWER UNIT 05 1 BEDROOM + DEN / 2 BATH

INTERIOR: 1,107 SF / 103 m<sup>2</sup>