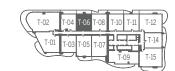

TOWER UNIT 07 1 BEDROOM + DEN / 2 BATH

INTERIOR: 1,107 SF / 103 m<sup>2</sup>

TERRACE: 171 SF / 16 m<sup>2</sup>

TOTAL: 1,278 SF / 119 m<sup>2</sup>

0 3' 6' 9' 12' 15' 1 m 2 m 3 m 4 m