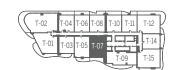

TOWER UNIT 07 1 BEDROOM + DEN / 2 BATH

INTERIOR: 1,107 SF / 103 m<sup>2</sup>

TERRACE: 171 SF / 16 m<sup>2</sup>

TOTAL: 1,278 SF / 119 m<sup>2</sup>

0 3' 6' 9' 12' 15' 1 m 2 m 3 m 4 m