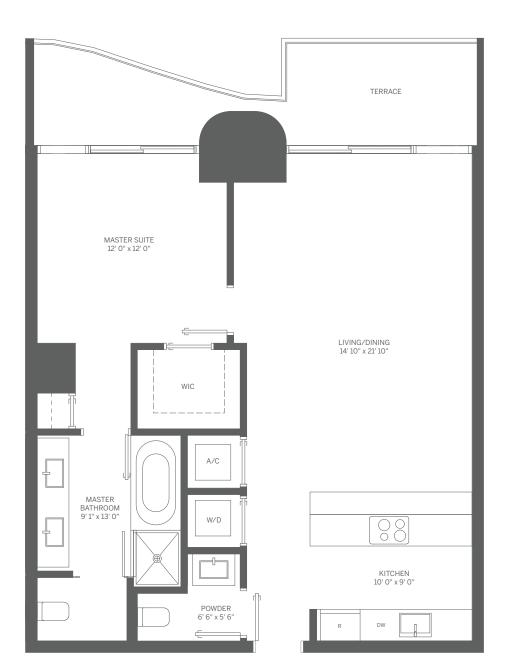

### TOWER UNIT 08 1 BEDROOM / 1.5 BATH

INTERIOR: 906 SF / 84 m<sup>2</sup>

TERRACE: 153 SF / 14 m<sup>2</sup>

TOTAL: 1,059 SF / 98 m<sup>2</sup>

Stated dimensions are measured to the exterior boundaries of the exterior walls and the centerline of interior demising walls and in fact vary from the dimensions that would be determined by using the description and definition of the "Unit" set forth in the Declaration (which generally only includes the interior airspace between the perimeter walls and excludes interior structural components). For your reference, the area of the Unit, determined in accordance with those defined unit boundaries, is 1,369 SF. Note that measurements of rooms set forth on this floor plan are generally taken at the greatest points of each given room (as if the room were a perfect rectangle), without regard for any cutouts. Accordingly, the area of the actual room will typically be smaller than the product obtained by multiplying the stated length times width. All dimensions are approximate and may vary with actual construction, and all floor plans and development plans are subject to change.