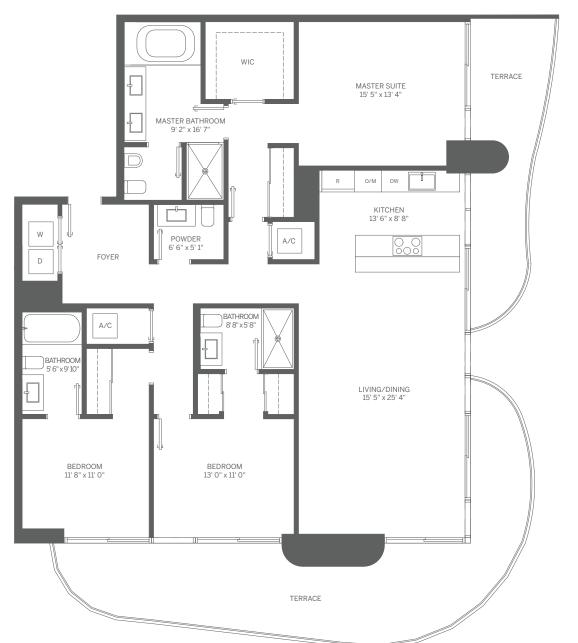

# PENTHOUSE 07 3 BEDROOM / 3.5 BATH

INTERIOR: 1,886 SF / 175 m<sup>2</sup>

TERRACE: 622 SF / 58 m<sup>2</sup>

MASTER BATHROOM 9' 2" x 16' 7"

TOTAL: 2,508 SF / 233 m<sup>2</sup>

TERRACE

MASTER SUITE 15' 5" x 13' 4"