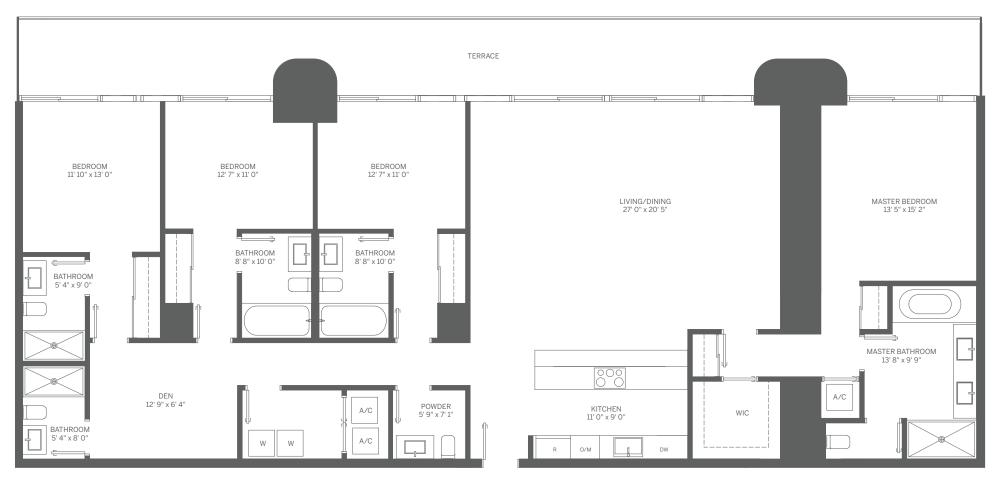

### TOWER UNIT 02 3 BEDROOM / 3.5 BATH

INTERIOR: 2,025 SF / 188 m<sup>2</sup>

TERRACE: 628 SF / 58 m<sup>2</sup>

TOTAL: 2,653 SF / 246 m²

0 3' 6' 9' 12' 15' 1 m 2 m 3 m 4 m

N)