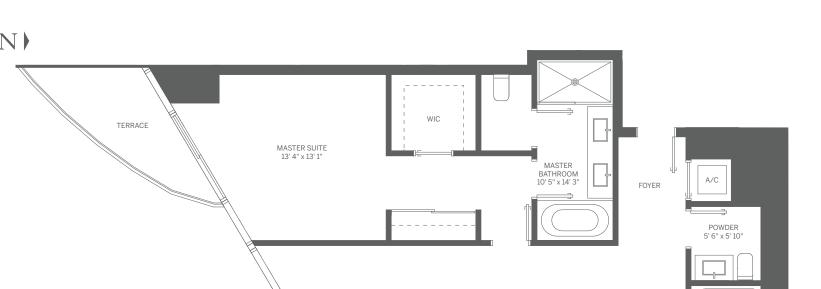

### TOWER UNIT 08 1 BEDROOM / 1.5 BATH

INTERIOR: 906 SF / 84 m<sup>2</sup>

TERRACE: 153 SF / 14 m<sup>2</sup>

TOTAL: 1,059 SF / 98 m<sup>2</sup>

Stated dimensions are measured to the exterior boundaries of the exterior walls and the centerline of interior demising walls and in fact vary from the dimensions that would be determined by using the description and definition of the "Unit" set forth in the Declaration (which generally only includes the interior airspace between the perimeter walls and excludes interior structural components). For your reference, the area of the Unit, determined in accordance with those defined unit boundaries, is 1,369 SF. Note that measurements of rooms set forth on this floor plan are generally taken at the greatest points of each given room (as if the room were a perfect rectangle), without regard for any cutouts. Accordingly, the area of the actual room will typically be smaller than the product obtained by multiplying the stated length times width. All dimensions are approximate and may vary with actual construction, and all floor plans and development plans are subject to change.