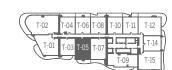

TOWER UNIT 07 1 BEDROOM + DEN / 2 BATH

INTERIOR: 1,107 SF / 103 m<sup>2</sup>

TERRACE: 171 SF / 16 m<sup>2</sup>

TOTAL: 1,278 SF / 119 m<sup>2</sup>

0 3' 6' 9' 12' 15' 1 m 2 m 3 m 4 m