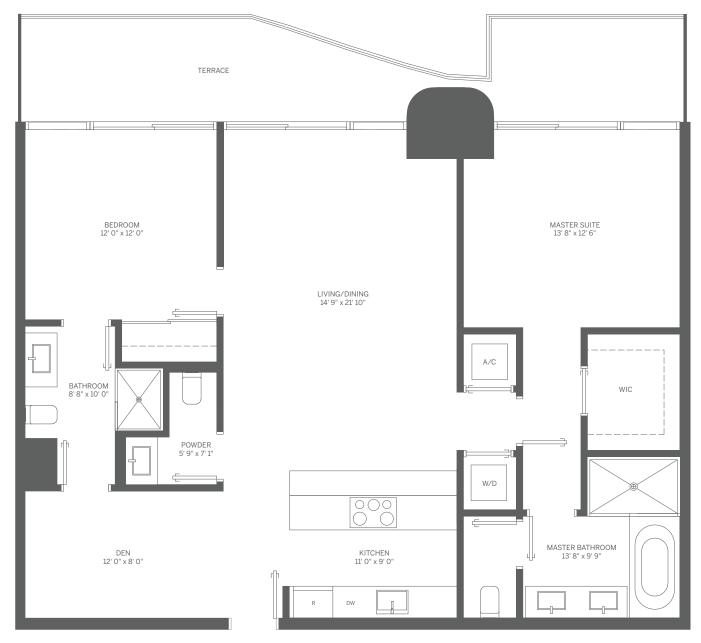

### PENTHOUSE 06 2 BEDROOM + DEN / 2.5 BATH

INTERIOR: 1,350 SF / 125 m<sup>2</sup>

TERRACE: 268 SF / 25 m<sup>2</sup>

TOTAL: 1,618 SF / 150 m<sup>2</sup>