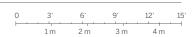

### TOWER UNIT 08 1 BEDROOM / 1.5 BATH

INTERIOR: 906 SF / 84 m<sup>2</sup>

TERRACE: 153 SF / 14 m<sup>2</sup>

TOTAL: 1,059 SF / 98 m<sup>2</sup>

Stated dimensions are measured to the exterior boundaries of the exterior walls and the centerline of interior demising walls and in fact vary from the dimensions that would be determined by using the description and definition of the "Unit" set forth in the Declaration (which generally only includes the interior airspace between the perimeter walls and excludes interior structural components). For your reference, the area of the Unit, determined in accordance with those defined unit boundaries, is 1,369 SF. Note that measurements of rooms set forth on this floor plan are generally taken at the greatest points of each given room (as if the room were a perfect rectangle), without regard for any cutouts. Accordingly, the area of the actual room will typically be smaller than the product obtained by multiplying the stated length times width. All dimensions are approximate and may vary with actual construction, and all floor plans and development plans are subject to change.