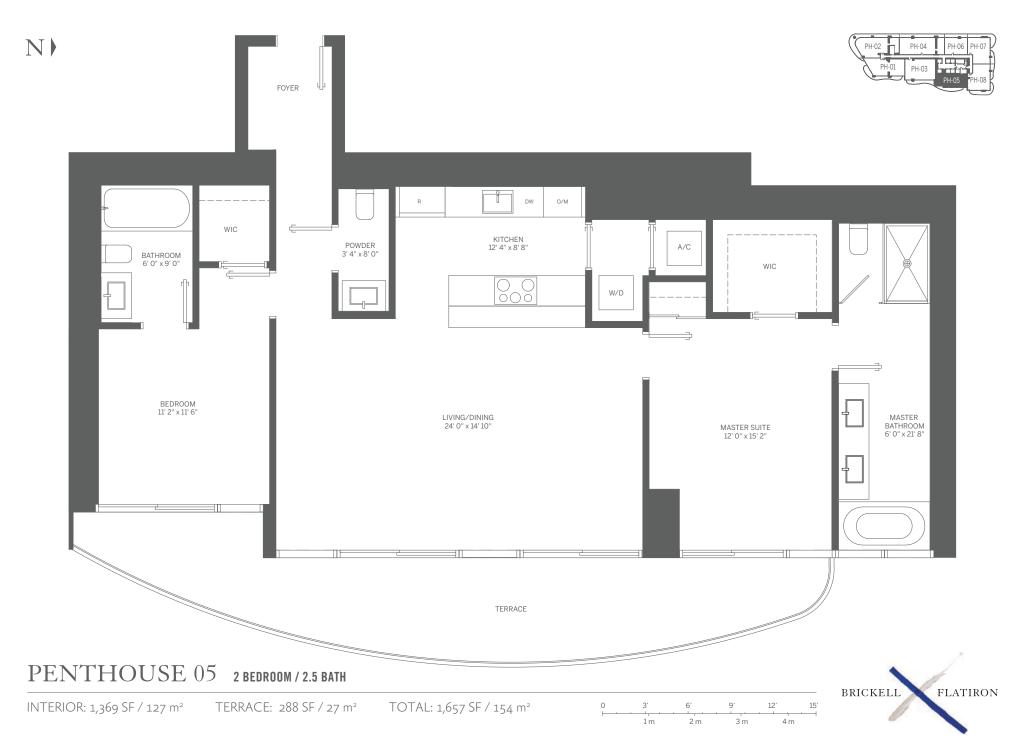

### PENTHOUSE 06 2 BEDROOM + DEN / 2.5 BATH

INTERIOR: 1,350 SF / 125 m<sup>2</sup>

TERRACE: 268 SF / 25 m<sup>2</sup>

TOTAL: 1,618 SF / 150 m<sup>2</sup>