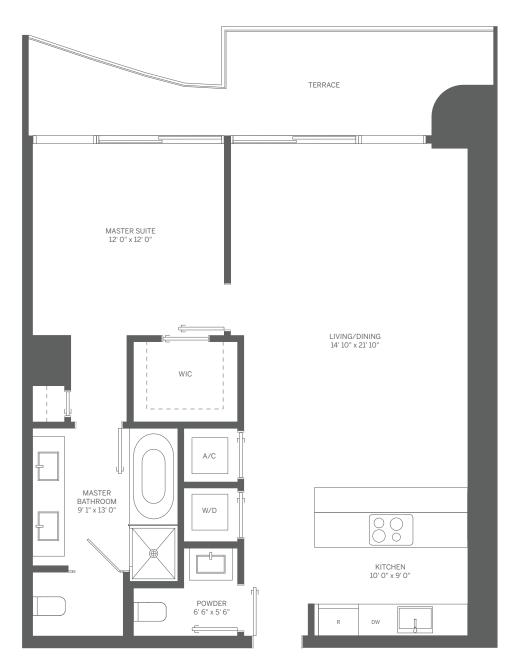

### TOWER UNIT 08 1 BEDROOM / 1.5 BATH

INTERIOR: 906 SF / 84 m<sup>2</sup>

TERRACE: 153 SF / 14 m<sup>2</sup>

TOTAL: 1,059 SF / 98 m<sup>2</sup>

Stated dimensions are measured to the exterior boundaries of the exterior walls and the centerline of interior demising walls and in fact vary from the dimensions that would be determined by using the description and definition of the "Unit" set forth in the Declaration (which generally only includes the interior airspace between the perimeter walls and excludes interior structural components). For your reference, the area of the Unit, determined in accordance with those defined unit boundaries, is 1,369 SF. Note that measurements of rooms set forth on this floor plan are generally taken at the greatest points of each given room (as if the room were a perfect rectangle), without regard for any cutouts. Accordingly, the area of the actual room will typically be smaller than the product obtained by multiplying the stated length times width. All dimensions are approximate and may vary with actual construction, and all floor plans and development plans are subject to change.