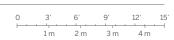

### PENTHOUSE 06 2 BEDROOM + DEN / 2.5 BATH

INTERIOR: 1,350 SF / 125 m<sup>2</sup>

TERRACE: 268 SF / 25 m<sup>2</sup>

TOTAL: 1,618 SF / 150 m<sup>2</sup>