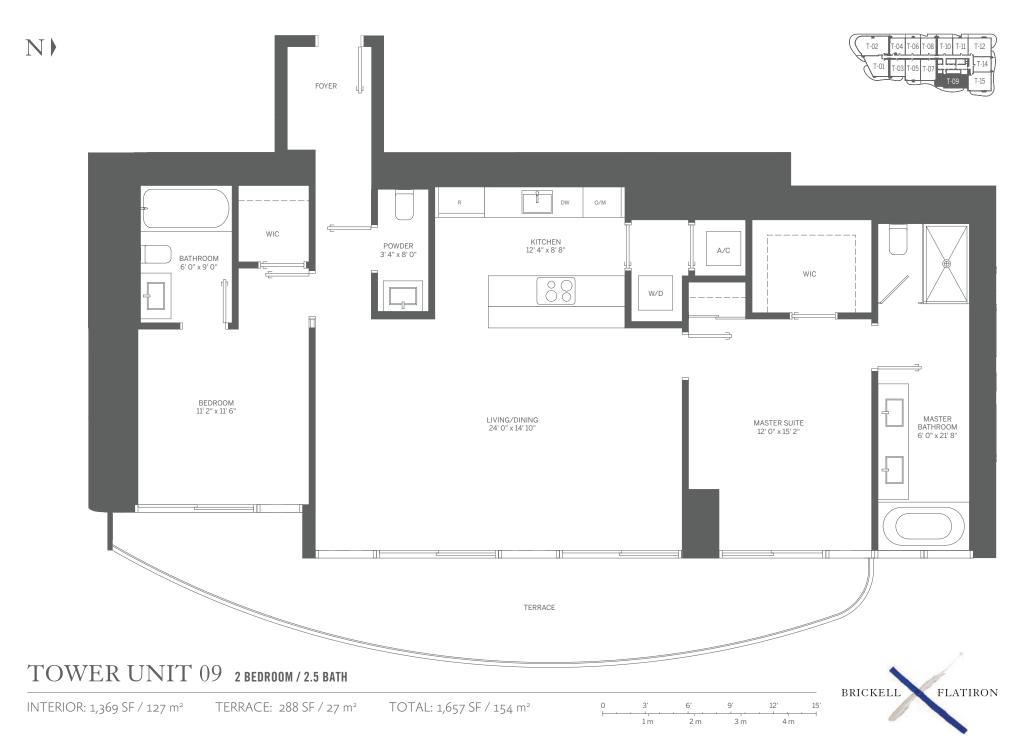

### TOWER UNIT 08 1 BEDROOM / 1.5 BATH

INTERIOR: 906 SF / 84 m<sup>2</sup>

TERRACE: 153 SF / 14 m<sup>2</sup>

TOTAL: 1,059 SF / 98 m<sup>2</sup>

Stated dimensions are measured to the exterior boundaries of the exterior walls and the centerline of interior demising walls and in fact vary from the dimensions that would be determined by using the description and definition of the "Unit" set forth in the Declaration (which generally only includes the interior airspace between the perimeter walls and excludes interior structural components). For your reference, the area of the Unit, determined in accordance with those defined unit boundaries, is 1,369 SF. Note that measurements of rooms set forth on this floor plan are generally taken at the greatest points of each given room (as if the room were a perfect rectangle), without regard for any cutouts. Accordingly, the area of the actual room will typically be smaller than the product obtained by multiplying the stated length times width. All dimensions are approximate and may vary with actual construction, and all floor plans and development plans are subject to change.