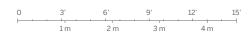

### TOWER UNIT 10 1 BEDROOM / 1.5 BATH

INTERIOR: 906 SF / 84 m<sup>2</sup>

TERRACE: 182 SF / 17 m<sup>2</sup>

TOTAL: 1,088 SF / 101 m<sup>2</sup>