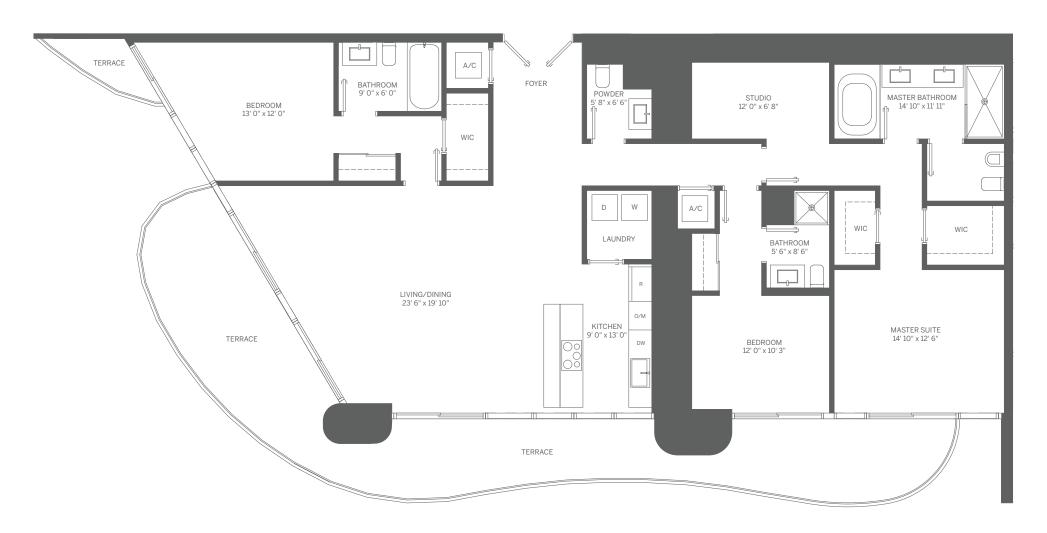

# PENTHOUSE 01 3 BEDROOM / 3.5 BATH

INTERIOR: 2,123 SF / 197 m<sup>2</sup>

TERRACE: 572 SF / 53 m<sup>2</sup>

TOTAL: 2,695 SF / 250 m<sup>2</sup>