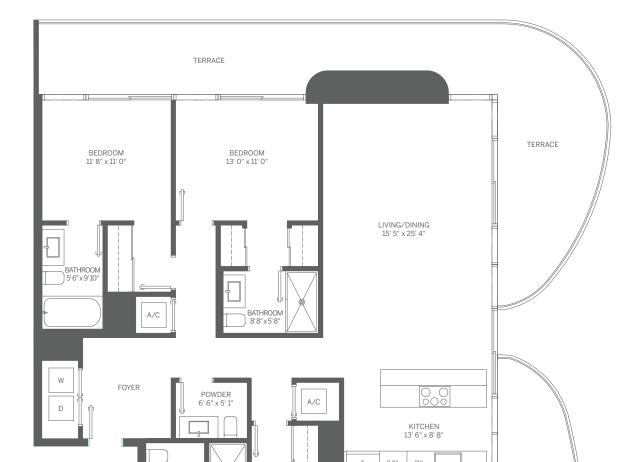

N)

PENTHOUSE 08 3 BEDROOM / 3.5 BATH

INTERIOR: 1,886 SF / 175 m<sup>2</sup>

TERRACE: 547 SF / 51 m<sup>2</sup>

TOTAL: 2,433 SF / 226 m<sup>2</sup>

0 3' 6' 9' 12' 15' 1m 2 m 3 m 4 m