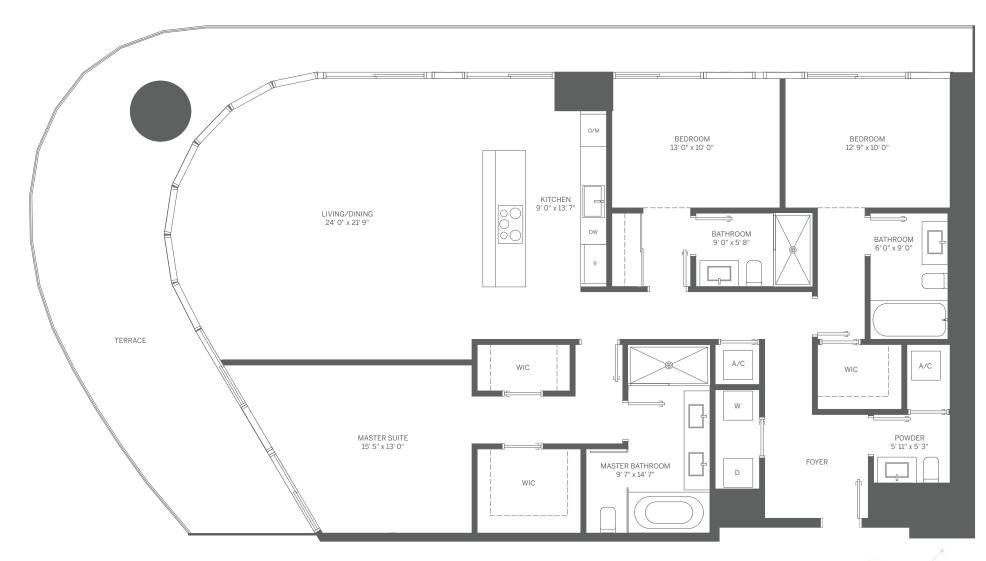

# PENTHOUSE 07 3 BEDROOM / 3.5 BATH

INTERIOR: 1,886 SF / 175 m<sup>2</sup>

TERRACE: 622 SF / 58 m<sup>2</sup>

MASTER BATHROOM 9' 2" x 16' 7"

TOTAL: 2,508 SF / 233 m<sup>2</sup>

TERRACE

MASTER SUITE 15' 5" x 13' 4"