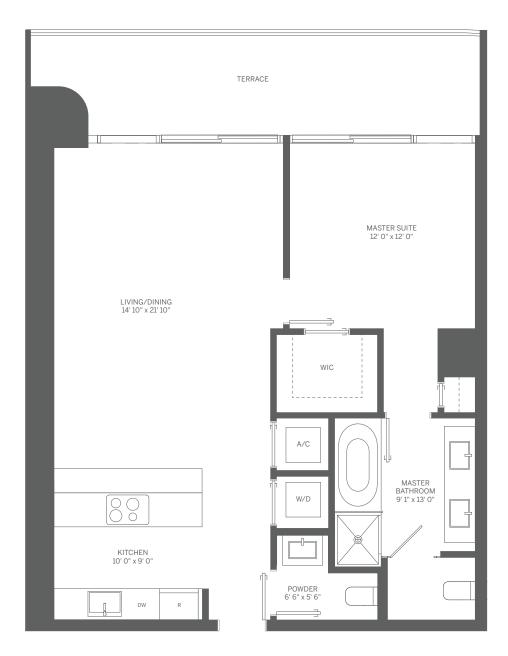

### TOWER UNIT 08 1 BEDROOM / 1.5 BATH

INTERIOR: 906 SF / 84 m<sup>2</sup>

TERRACE: 153 SF / 14 m<sup>2</sup>

TOTAL: 1,059 SF / 98 m<sup>2</sup>

Stated dimensions are measured to the exterior boundaries of the exterior walls and the centerline of interior demising walls and in fact vary from the dimensions that would be determined by using the description and definition of the "Unit" set forth in the Declaration (which generally only includes the interior airspace between the perimeter walls and excludes interior structural components). For your reference, the area of the Unit, determined in accordance with those defined unit boundaries, is 1,369 SF. Note that measurements of rooms set forth on this floor plan are generally taken at the greatest points of each given room (as if the room were a perfect rectangle), without regard for any cutouts. Accordingly, the area of the actual room will typically be smaller than the product obtained by multiplying the stated length times width. All dimensions are approximate and may vary with actual construction, and all floor plans and development plans are subject to change.