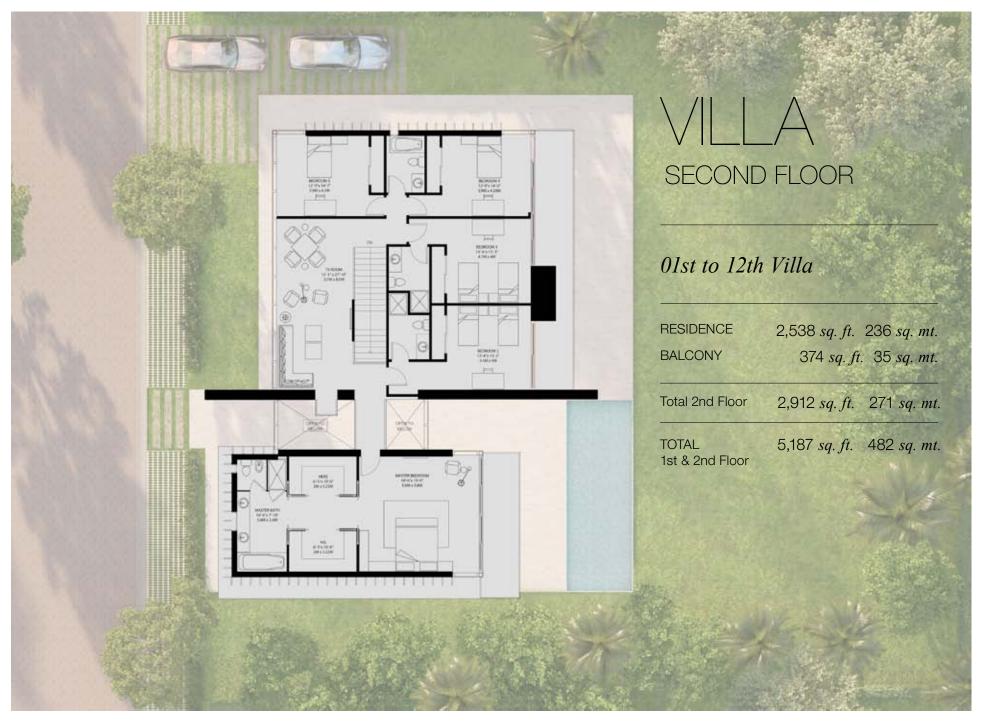

. ft. 677 sq. mt.    |
| TERRACE    | Upper Floor | 3,815 sq. ft. 354 sq. mt.    |
|            | Lower Floor | 1,728 sq. ft. 160 sq. mt.    |
|            |             |                              |
| Total      |             | 13,159 sq. ft. 1,221 sq. mt. |

#### PRIVATE PARKING





PENTHOUSE TERRACE



# PH02S

### 15th Floor

| RESIDENCES | Upper Floor | 325 sq. ft. 30 sq. mt.       |
|------------|-------------|------------------------------|
|            | Lower Floor | 7,291 sq. ft. 677 sq. mt.    |
| TERRACE    | Upper Floor | 3,815 sq. ft. 354 sq. mt.    |
|            | Lower Floor | 1,728 sq. ft. 160 sq. mt.    |
|            |             |                              |
| Total      |             | 13,159 sq. ft. 1,221 sq. mt. |

#### PRIVATE PARKING





PENTHOUSE