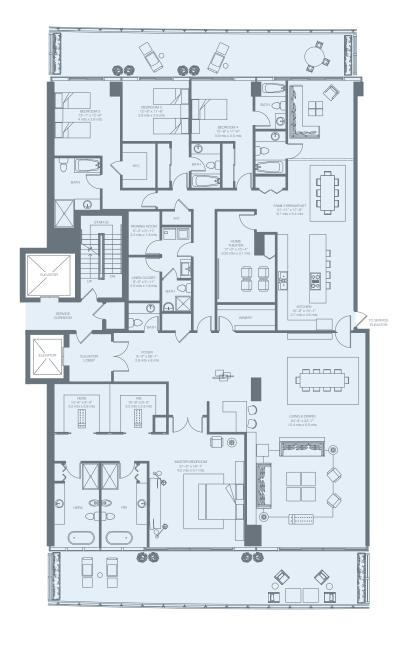

### 14th Floor

### 14th Floor

| RESIDENCES | 5,034 sq. ft. 468 sq. mt. |
|------------|---------------------------|
| TERRACE    | 1,180 sq. ft. 110 sq. mt. |
| Total      | 6,214 sq. ft. 578 sq. mt. |