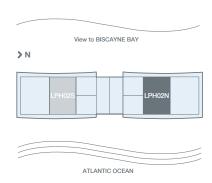

or | RESIDENCE<br>TERRACE | 1,883 sq. ft. 175 sq. mt.<br>498 sq. ft. 46 sq. mt. |
|-------------------|----------------------|-----------------------------------------------------|
| PRIVATE PARKING   | Total                | 2,381 sq. ft. 221 sq. mt.                           |







| 4th to 12th Floor | RESIDENCE<br>TERRACE | 2,406 sq. ft. 223 sq. mt.<br>443 sq. ft. 41 sq. mt. |
|-------------------|----------------------|-----------------------------------------------------|
| PRIVATE PARKING   | Total                | 2,849 sq. ft. 264 sq. mt.                           |





### 14th Floor







### 14th Floor

| RESIDENCES | 5,034 sq. ft. 468 sq. mt. |
|------------|---------------------------|
| TERRACE    | 1,180 sq. ft. 110 sq. mt. |
| Total      | 6,214 sq. ft. 578 sq. mt. |







# PH01\

### 16th Floor

| RESIDENCES | Upper Floor | 358 sq. ft. 33 sq. mt.       |
|------------|-------------|------------------------------|
|            | Lower Floor | 7,894 sq. ft. 733 sq. mt.    |
| TERRACE    | Upper Floor | 6,764 sq. ft. 628 sq. mt.    |
|            | Lower Floor | 2,962 sq. ft. 275 sq. mt.    |
|            |             |                              |
| Total      |             | 17,978 sq. ft. 1,669 sq. mt. |

#### PRIVATE PARKING





PENTHOUSE TERRACE



## PH01\

### 15th Floor

| RESIDENCES | Upper Floor | 358 sq. ft. 33 sq. mt.       |
|------------|-------------|------------------------------|
|            | Lower Floor | 7,894 sq. ft. 733 sq. mt.    |
| TERRACE    | Upper Floor | 6,764 sq. ft. 628 sq. mt.    |
|            | Lower Floor | 2,962