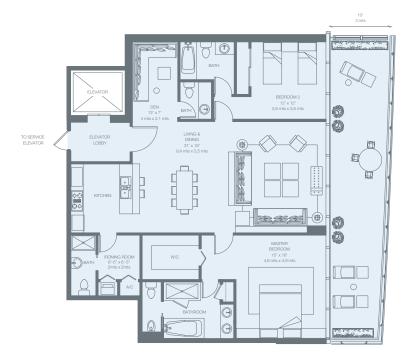

-----------|----------------------|-----------------------------------------------------|
| PRIVATE PARKING   | Total                | 4,495 sq. ft. 418 sq. mt.                           |







| 4th to 12th Floor | RESIDENCE<br>TERRACE | 3,235 sq. ft. 300 sq. mt.<br>778 sq. ft. 72 sq. mt. |
|-------------------|----------------------|-----------------------------------------------------|
| PRIVATE PARKING   | Total                | 4,013 sq. ft. 372 sq. mt.                           |







| 4th to 12th Floor | RESIDENCE<br>TERRACE | 1,837 sq. ft. 171 sq. mt.<br>452 sq. ft. 42 sq. mt. |
|-------------------|----------------------|-----------------------------------------------------|
| PRIVATE PARKING   | Total                | 2,289 sq. ft. 213 sq. mt.                           |







| 4th to 12th Floor | RESIDENCE<br>TERRACE | 1,883 sq. ft. 175 sq. mt.<br>498 sq. ft. 46 sq. mt. |
|-------------------|----------------------|-----------------------------------------------------|
| PRIVATE PARKING   | Total                | 2,381 sq. ft. 221 sq. mt.                           |







| 4th to 12th Floor | RESIDENCE<br>TERRACE | 2,406 sq. ft. 223 sq. mt.<br>443 sq. ft. 41 sq. mt. |
|-------------------|----------------------|-----------------------------------------------------|
| PRIVATE PARKING   | Total                | 2,849 sq. ft. 264 sq. mt.                           |





### 14th Floor







### 14th Floor

| RESIDENCES | 5,034 sq. ft. 468 sq. mt. |
|------------|---------------------------|
| TERRACE    | 1,180 sq. ft. 110 sq. mt. |
| Total      | 6,214 sq