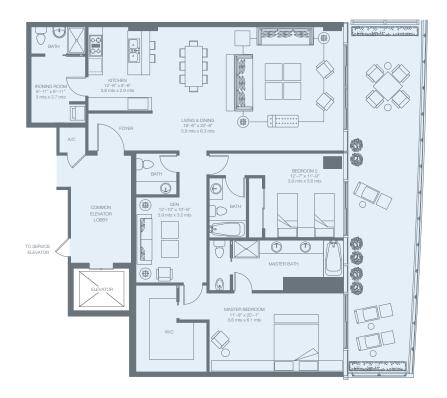

| 2 151           | RESIDENCE | 2,571 sq. ft. 238 sq. mt. |
|-----------------|-----------|---------------------------|
| 2nd Floor       | TERRACE   | 1,189 sq. ft. 110 sq. mt. |
| PRIVATE PARKING | Total     | 3,760 sq. ft. 348 sq. mt. |

| 2 177           | RESIDENCE | 1,879 sq. ft. 174 sq. mt. |
|-----------------|-----------|---------------------------|
| 2nd Floor       | TERRACE   | 496 sq. ft. 46 sq. mt.    |
|                 |           |                           |
| PRIVATE PARKING | Total     | 2,375 sq. ft. 220 sq. mt. |