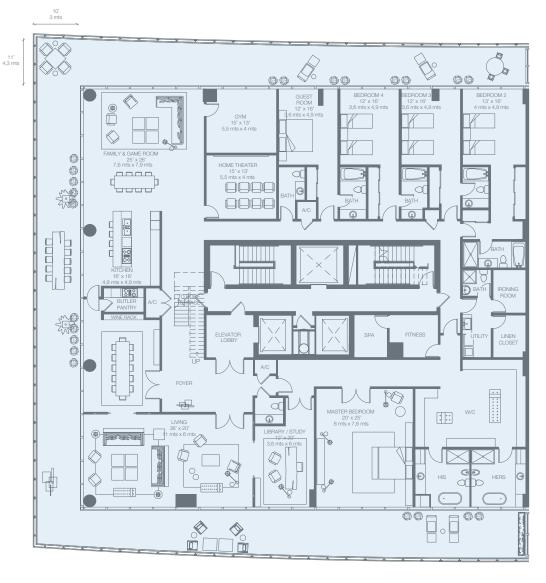

### 14th Floor

| RESIDENCES | 5,034 sq. ft. 468 sq. mt. |
|------------|---------------------------|
| TERRACE    | 1,180 sq. ft. 110 sq. mt. |
| Total      | 6,214 sq. ft. 578 sq. mt. |

### 14th Floor

| RESIDENCES | 5,034 sq. ft. 468 sq. mt. |
|------------|---------------------------|
| TERRACE    | 1,180 sq. ft. 110 sq. mt. |
|            |                           |
| Total      | 6,214 sq. ft. 578 sq. mt. |