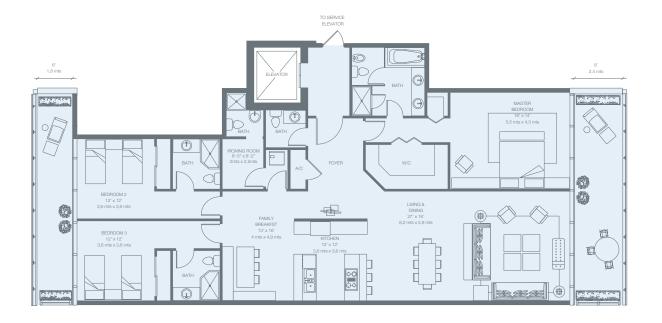

| PRIVATE PARKING    | Total     | 6,150 sq. ft. 571 sq. mt. |
|--------------------|-----------|---------------------------|
| +in io 12in 1'ioor | TERRACE   | 2,070 sq. ft. 192 sq. mt. |
| 4th to 12th Floor  | RESIDENCE | 4,080 sq. ft. 379 sq. mt. |

| 4th to 12th Floor | RESIDENCE<br>TERRACE | 3,603 sq. ft. 335 sq. mt.<br>892 sq. ft. 83 sq. mt. |
|-------------------|----------------------|-----------------------------------------------------|
| PRIVATE PARKING   | Total                | 4,495 sq. ft. 418 sq. mt.                           |

| 4th to 12th Floor | RESIDENCE<br>TERRACE | 3,235 sq. ft. 300 sq. mt.<br>778 sq. ft. 72 sq. mt. |
|-------------------|----------------------|-----------------------------------------------------|
| PRIVATE PARKING   | Total                | 4,013 sq. ft. 372 sq. mt.                           |

| 4th to 12th Floor | RESIDENCE<br>TERRACE | 1,837 sq. ft. 171 sq. mt.<br>452 sq. ft. 42 sq. mt. |
|-------------------|----------------------|-----------------------------------------------------|
| PRIVATE PARKING   | Total                | 2,289 sq. ft. 213 sq. mt.                           |

| 4th to 12th Floor | RESIDENCE<br>TERRACE | 1,883 sq. ft. 175 sq. mt.<br>498 sq. ft. 46 sq. mt. |
|-------------------|----------------------|-----------------------------------------------------|
| PRIVATE PARKING   | Total                | 2,381 sq. ft. 221 sq. mt.                           |

| 4th to 12th Floor | RESIDENCE<br>TERRACE | 2,406 sq. ft. 223 sq. mt.<br>443 sq. ft. 41 sq. mt. |
|-------------------|----------------------|-----------------------------------------------------|
| PRIVATE PARKING   | Total                | 2,849 sq. ft. 264 sq. mt.                           |