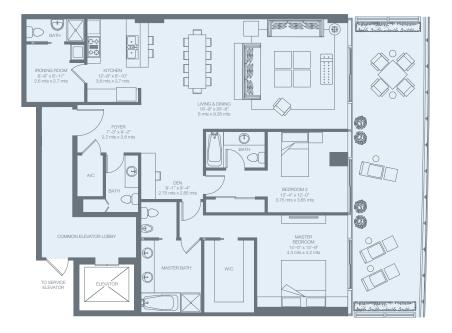

t.    |
| TERRACE    | Upper Floor | 3,815 sq. ft. 354 sq. mt.    |
|            | Lower Floor | 1,728 sq. ft. 160 sq. mt.    |
|            |             |                              |
| Total      |             | 13,159 sq. ft. 1,221 sq. mt. |

#### PRIVATE PARKING





PENTHOUSE





| 2nd Floor       | RESIDENCE | 2,571 sq. ft. 238 sq. mt. |
|-----------------|-----------|---------------------------|
|                 | TERRACE   | 1,189 sq. ft. 110 sq. mt. |
|                 |           |                           |
| PRIVATE PARKING | Total     | 3,760 sq. ft. 348 sq. mt. |







| SIDENCE | 1,879 sq. ft. 174 sq. mt. |
|---------|---------------------------|
| RRACE   | 496 sq. ft. 46 sq. mt.    |
| tal     | 2,375 sq. ft. 220 sq. mt. |
| F       | RRACE                     |







| 2nd Floor       | RESIDENCE<br>TERRACE | 1,992 sq. ft. 185 sq. mt.<br>557 sq. ft. 52 sq. mt. |
|-----------------|----------------------|-----------------------------------------------------|
| PRIVATE PARKING | Total                | 2,549 sq. ft. 237 sq. mt.                           |







| 2nd Floor       | RESIDENCE | 1,591 sq. ft. 148 sq. mt. |
|-----------------|-----------|---------------------------|
|                 | TERRACE   | 403 sq. ft. 37 sq. mt.    |
|                 |           |                           |
| PRIVATE PARKING | Total     | 1,994 sq. ft. 185 sq. mt. |







| 2nd Floor       | RESIDENCE | 1,982 sq. ft. 184 sq. mt. |
|-----------------|-----------|---------------------------|
|                 | TERRACE   | 491 sq. ft. 45 sq. mt.    |
|