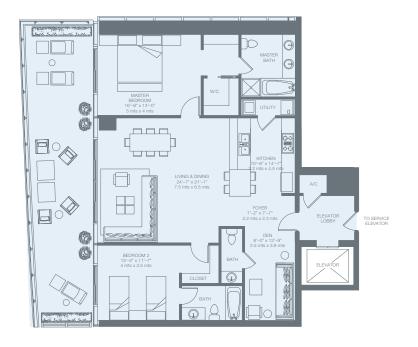

| 3rd Floor       | RESIDENCE | 2,064 sq. ft. 192 sq. mt. |
|-----------------|-----------|---------------------------|
| 3ra F100r       | TERRACE   | 405 sq. ft. 38 sq. mt.    |
|                 |           |                           |
| PRIVATE PARKING | Total     | 2,469 sq. ft. 230 sq. mt. |

|                 | -         |                           |
|-----------------|-----------|---------------------------|
| 2 151           | RESIDENCE | 1,756 sq. ft. 163 sq. mt. |
| 3rd Floor       | TERRACE   | 450 sq. ft. 42 sq. mt.    |
|                 |           |                           |
| PRIVATE PARKING | Total     | 2,206 sq. ft. 205 sq. mt. |
|                 |           |                           |

| 2 1 171         | RESIDENCE | 1,756 sq. ft. 163 sq. mt. |
|-----------------|-----------|---------------------------|
| 3rd Floor       | TERRACE   | 450 sq. ft. 42 sq. mt.    |
|                 |           |                           |
| PRIVATE PARKING | Total     | 2,206 sq. ft. 205 sq. mt. |