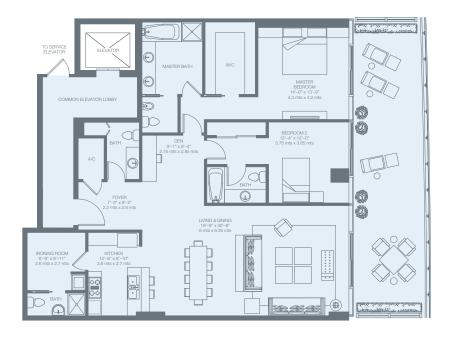

| 4th to 12th Floor | RESIDENCE<br>TERRACE | 3,603 sq. ft. 335 sq. mt.<br>892 sq. ft. 83 sq. mt. |
|-------------------|----------------------|-----------------------------------------------------|
| PRIVATE PARKING   | Total                | 4,495 sq. ft. 418 sq. mt.                           |

Total

6,150 sq. ft. 571 sq. mt.

| 4th to 12th Floor | RESIDENCE<br>TERRACE | 3,603 sq. ft. 335 sq. mt.<br>892 sq. ft. 83 sq. mt. |
|-------------------|----------------------|-----------------------------------------------------|
| PRIVATE PARKING   | Total                | 4,495 sq. ft. 418 sq. mt.                           |