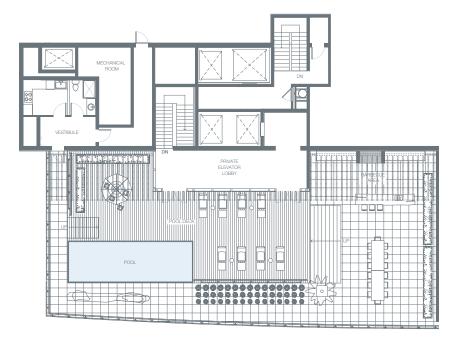

### 16th Floor

| RESIDENCES | Upper Floor | 325 sq. ft. 30 sq. mt.       |
|------------|-------------|------------------------------|
|            | Lower Floor | 7,291 sq. ft. 677 sq. mt.    |
| TERRACE    | Upper Floor | 3,815 sq. ft. 354 sq. mt.    |
|            | Lower Floor | 1,728 sq. ft. 160 sq. mt.    |
|            |             |                              |
| Total      |             | 13,159 sq. ft. 1,221 sq. mt. |

### 15th Floor

| RESIDENCES | Upper Floor | 325 sq. ft. 30 sq. mt.       |
|------------|-------------|------------------------------|
|            | Lower Floor | 7,291 sq. ft. 677 sq. mt.    |
| TERRACE    | Upper Floor | 3,815 sq. ft. 354 sq. mt.    |
|            | Lower Floor | 1,728 sq. ft. 160 sq. mt.    |
|            |             |                              |
| Total      |             | 13,159 sq. ft. 1,221 sq. mt. |