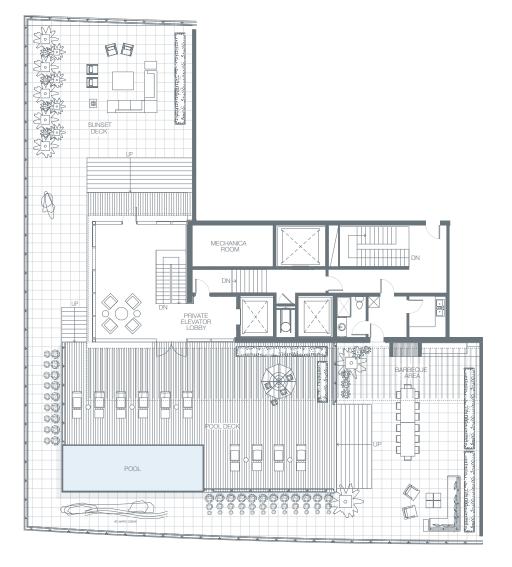

2,560 sq. ft. | 238 sq. mt. |
| RESIDENCES | 5,879 sq. ft. | 546 sq. mt. |







# LPH02S

### 14th Floor

| RESIDENCES | 5,034 sq. ft. 468 sq. mt. |
|------------|---------------------------|
| TERRACE    | 1,180 sq. ft. 110 sq. mt. |
|            |                           |
| Total      | 6,214 sq. ft. 578 sq. mt. |







# PH01S

### 16th Floor

| RESIDENCES | Upper Floor | 358 sq. ft. 33 sq. mt.       |
|------------|-------------|------------------------------|
|            | Lower Floor | 7,894 sq. ft. 733 sq. mt.    |
| TERRACE    | Upper Floor | 6,764 sq. ft. 628 sq. mt.    |
|            | Lower Floor | 2,962 sq. ft. 275 sq. mt.    |
|            |             |                              |
| Total      |             | 17,978 sq. ft. 1,669 sq. mt. |

#### PRIVATE PARKING





PENTHOUSE TERRACE



# PHO1S

#### 15th Floor

| RESIDENCES | Upper Floor | 358 sq. ft. 33 sq. mt.    |
|------------|-------------|---------------------------|
|            | Lower Floor | 7,894 sq. ft. 733 sq. mt. |
| TERRACE    | Upper Floor | 6,764 sq. ft. 628 sq. mt. |
|            | Lower Floor | 2,962 sq. ft. 275 sq. mt. |
|            |             |                           |

Total 17,978 sq. ft. 1,669 sq. mt.

#### PRIVATE PARKING





PENTHOUSE

# PH02S

### 16th Floor

| RESIDENCES | Upper Floor | 325 sq. ft. 30 sq. mt.       |
|------------|-------------|------------------------------|
|            | Lower Floor | 7,291 sq. ft. 677 sq. mt.    |
| TERRACE    | Upper Floor | 3,815 sq. ft. 354 sq. mt.    |
|            | Lower Floor | 1,728 sq. ft. 160 sq. mt.    |
|