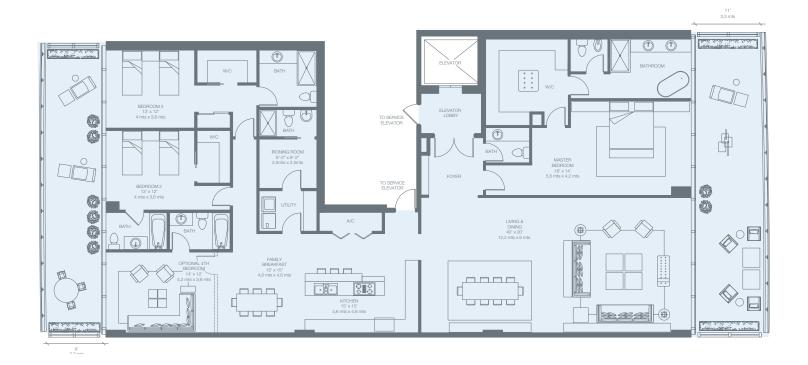

Floor       | TERRACE   | 450 sq. ft. 42 sq. mt.    |
|                 |           |                           |
| PRIVATE PARKING | Total     | 2,206 sq. ft. 205 sq. mt. |
|                 |           |                           |







| PRIVATE PARKING    | Total     | 6,150 sq. ft. 571 sq. mt. |
|--------------------|-----------|---------------------------|
| +in io 12in 1'ioor | TERRACE   | 2,070 sq. ft. 192 sq. mt. |
| 4th to 12th Floor  | RESIDENCE | 4,080 sq. ft. 379 sq. mt. |







| 4th to 12th Floor | RESIDENCE<br>TERRACE | 3,603 sq. ft. 335 sq. mt.<br>892 sq. ft. 83 sq. mt. |
|-------------------|----------------------|-----------------------------------------------------|
| PRIVATE PARKING   | Total                | 4,495 sq. ft. 418 sq. mt.                           |







| 4th to 12th Floor | RESIDENCE<br>TERRACE | 3,235 sq. ft. 300 sq. mt.<br>778 sq. ft. 72 sq. mt. |
|-------------------|----------------------|-----------------------------------------------------|
| PRIVATE PARKING   | Total                | 4,013 sq. ft. 372 sq. mt.                           |







| 4th to 12th Floor | RESIDENCE<br>TERRACE | 1,837 sq. ft. 171 sq. mt.<br>452 sq. ft. 42 sq. mt. |
|-------------------|----------------------|-----------------------------------------------------|
| PRIVATE PARKING   | Total                | 2,289 sq. ft. 213 sq. mt.                           |







| 4th to 12th Floor | RESIDENCE<br>TERRACE | 1,883 sq. ft. 175 sq. mt.<br>498 sq. ft. 46 sq. mt. |
|-------------------|----------------------|---------------------------------------------