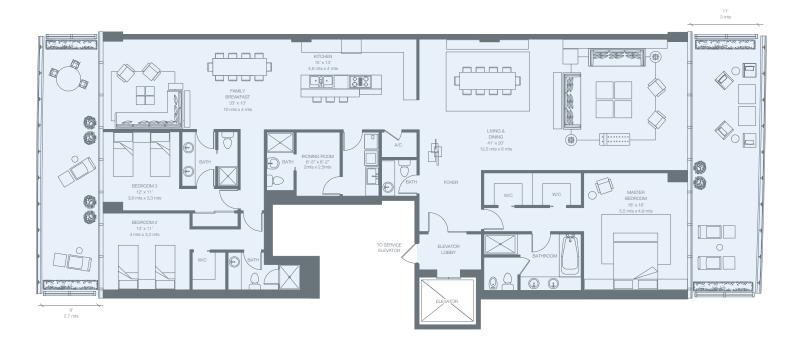

|--------------------|-----------|---------------------------|
| +in io 12in 1'ioor | TERRACE   | 2,070 sq. ft. 192 sq. mt. |
| 4th to 12th Floor  | RESIDENCE | 4,080 sq. ft. 379 sq. mt. |







| 4th to 12th Floor | RESIDENCE<br>TERRACE | 3,603 sq. ft. 335 sq. mt.<br>892 sq. ft. 83 sq. mt. |
|-------------------|----------------------|-----------------------------------------------------|
| PRIVATE PARKING   | Total                | 4,495 sq. ft. 418 sq. mt.                           |







| 4th to 12th Floor | RESIDENCE<br>TERRACE | 3,235 sq. ft. 300 sq. mt.<br>778 sq. ft. 72 sq. mt. |
|-------------------|----------------------|-----------------------------------------------------|
| PRIVATE PARKING   | Total                | 4,013 sq. ft. 372 sq. mt.                           |







| 4th to 12th Floor | RESIDENCE<br>TERRACE | 1,837 sq. ft. 171 sq. mt.<br>452 sq. ft. 42 sq. mt. |
|-------------------|----------------------|-----------------------------------------------------|
| PRIVATE PARKING   | Total                | 2,289 sq. ft. 213 sq. mt.                           |







| 4th to 12th Floor | RESIDENCE<br>TERRACE | 1,883 sq. ft. 175 sq. mt.<br>498 sq. ft. 46 sq. mt. |
|-------------------|----------------------|-----------------------------------------------------|
| PRIVATE PARKING   | Total                | 2,381 sq. ft. 221 sq. mt.                           |







| 4th to 12th Floor | RESIDENCE<br>TERRACE | 2,406 sq. ft. 223 sq. mt.<br>443 sq. ft. 41 sq. mt. |
|-------------------|----------------------|---------------------------------------------