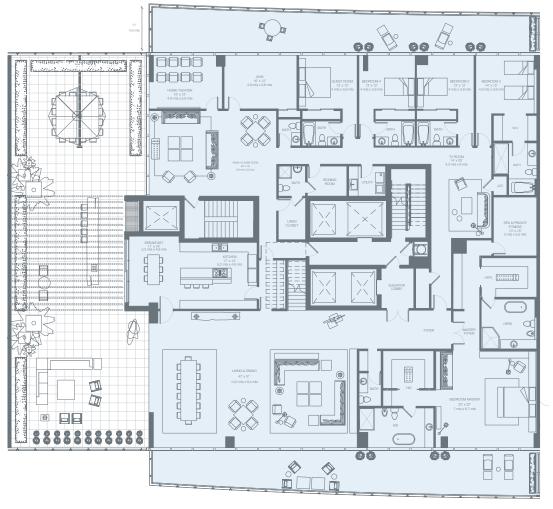

### 16th Floor

| RESIDENCES | Upper Floor | 358 sq. ft. 33 sq. mt.       |
|------------|-------------|------------------------------|
|            | Lower Floor | 7,894 sq. ft. 733 sq. mt.    |
| TERRACE    | Upper Floor | 6,764 sq. ft. 628 sq. mt.    |
|            | Lower Floor | 2,962 sq. ft. 275 sq. mt.    |
|            |             |                              |
| Total      |             | 17,978 sq. ft. 1,669 sq. mt. |

#### PRIVATE PARKING

PENTHOUSE TERRACE

### 15th Floor

| RESIDENCES | Upper Floor | 358 sq. ft. 33 sq. mt.       |
|------------|-------------|------------------------------|
|            | Lower Floor | 7,894 sq. ft. 733 sq. mt.    |
| TERRACE    | Upper Floor | 6,764 sq. ft. 628 sq. mt.    |
|            | Lower Floor | 2,962 sq. ft. 275 sq. mt.    |
|            |             |                              |
| Total      |             | 17,978 sq. ft. 1,669 sq. mt. |

#### PRIVATE PARKING

PENTHOUSE