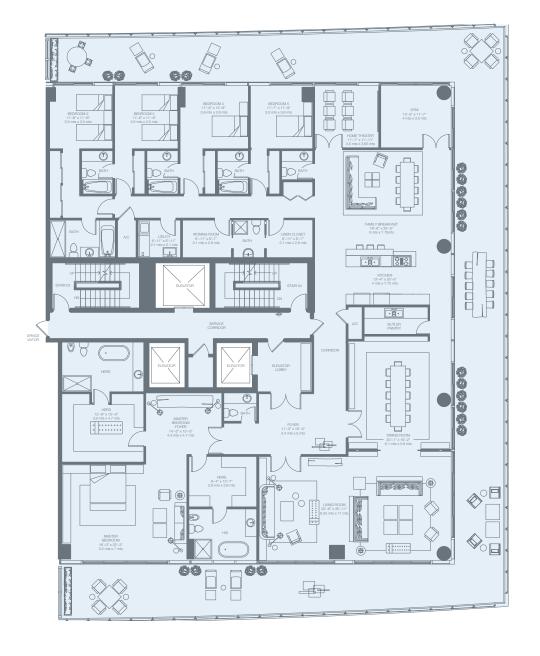

### 16th Floor

| RESIDENCES | Upper Floor | 358 sq. ft. 33 sq. mt.       |
|------------|-------------|------------------------------|
|            | Lower Floor | 7,894 sq. ft. 733 sq. mt.    |
| TERRACE    | Upper Floor | 6,764 sq. ft. 628 sq. mt.    |
|            | Lower Floor | 2,962 sq. ft. 275 sq. mt.    |
|            |             |                              |
| Total      |             | 17,978 sq. ft. 1,669 sq. mt. |

#### PRIVATE PARKING

PENTHOUSE TERRACE

### 16th Floor

| RESIDENCES | Upper Floor | 325 sq. ft. 30 sq. mt.       |
|------------|-------------|------------------------------|
|            | Lower Floor | 7,291 sq. ft. 677 sq. mt.    |
| TERRACE    | Upper Floor | 3,815 sq. ft. 354 sq. mt.    |
|            | Lower Floor | 1,728 sq. ft. 160 sq. mt.    |
|            |             |                              |
| Total      |             | 13,159 sq. ft. 1,221 sq. mt. |