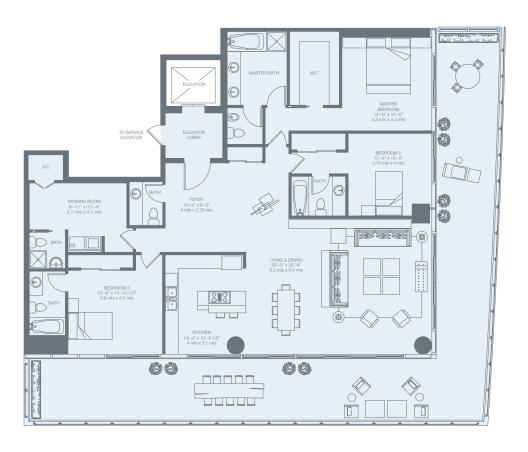

| 4th to 12th Floor | RESIDENCE<br>TERRACE | 3,603 sq. ft. 335 sq. mt.<br>892 sq. ft. 83 sq. mt. |
|-------------------|----------------------|-----------------------------------------------------|
| PRIVATE PARKING   | Total                | 4,495 sq. ft. 418 sq. mt.                           |

| 4th to 12th Floor | RESIDENCE<br>TERRACE | 3,235 sq. ft. 300 sq. mt.<br>778 sq. ft. 72 sq. mt. |
|-------------------|----------------------|-----------------------------------------------------|
| PRIVATE PARKING   | Total                | 4,013 sq. ft. 372 sq. mt.                           |

Total

6,150 sq. ft. 571 sq. mt.

| 4th to 12th Floor | RESIDENCE<br>TERRACE | 3,603 sq. ft. 335 sq. mt.<br>892 sq. ft. 83 sq. mt. |
|-------------------|----------------------|-----------------------------------------------------|
| PRIVATE PARKING   | Total                | 4,495 sq. ft. 418 sq. mt.                           |