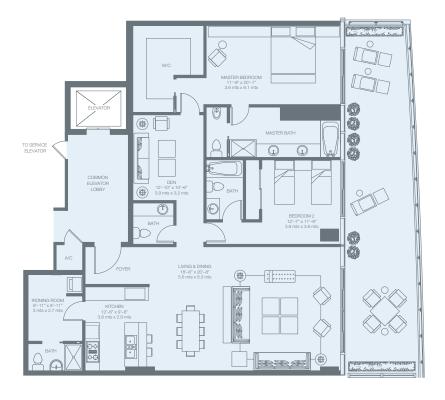

oor       | RESIDENCE | 2,571 sq. ft. 238 sq. mt. |
|-----------------|-----------|---------------------------|
|                 | TERRACE   | 1,189 sq. ft. 110 sq. mt. |
|                 |           |                           |
| PRIVATE PARKING | Total     | 3,760 sq. ft. 348 sq. mt. |







| SIDENCE | 1,879 sq. ft. 174 sq. mt. |
|---------|---------------------------|
| RRACE   | 496 sq. ft. 46 sq. mt.    |
| tal     | 2,375 sq. ft. 220 sq. mt. |
| F       | RRACE                     |







| 2nd Floor       | RESIDENCE<br>TERRACE | 1,992 sq. ft. 185 sq. mt.<br>557 sq. ft. 52 sq. mt. |
|-----------------|----------------------|-----------------------------------------------------|
| PRIVATE PARKING | Total                | 2,549 sq. ft. 237 sq. mt.                           |







| 2nd Floor       | RESIDENCE | 1,591 sq. ft. 148 sq. mt. |
|-----------------|-----------|---------------------------|
|                 | TERRACE   | 403 sq. ft. 37 sq. mt.    |
|                 |           |                           |
| PRIVATE PARKING | Total     | 1,994 sq. ft. 185 sq. mt. |







| 2nd Floor       | RESIDENCE | 1,982 sq. ft. 184 sq. mt. |
|-----------------|-----------|---------------------------|
|                 | TERRACE   | 491 sq. ft. 45 sq. mt.    |
|                 |           |                           |
| PRIVATE PARKING | Total     | 2,473 sq. ft. 229 sq. mt. |







| 3rd Floor       | RESIDENCE | 2,064 sq. ft. 192 sq. mt. |
|-----------------|-----------|---------------------------|
| 3ra F100r       | TERRACE   | 405 sq. ft. 38 sq. mt.    |
|