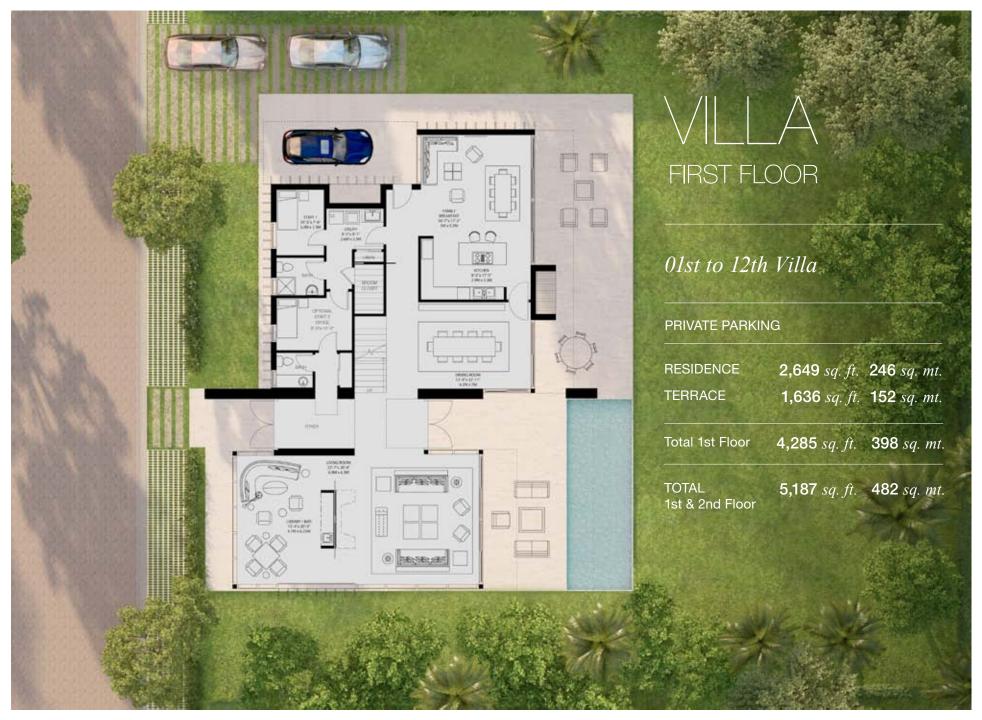

| 2 151           | RESIDENCE | 2,571 sq. ft. 238 sq. mt. |
|-----------------|-----------|---------------------------|
| 2nd Floor       | TERRACE   | 1,189 sq. ft. 110 sq. mt. |
| PRIVATE PARKING | Total     | 3,760 sq. ft. 348 sq. mt. |

#### PRIVATE PARKING

PENTHOUSE

| 2nd Floor       | RESIDENCE | 2,571 sq. ft. 238 sq. mt. |
|-----------------|-----------|---------------------------|
|                 | TERRACE   | 1,189 sq. ft. 110 sq. mt. |
|                 |           |                           |
| PRIVATE PARKING | Total     | 3,760 sq. ft. 348 sq. mt. |