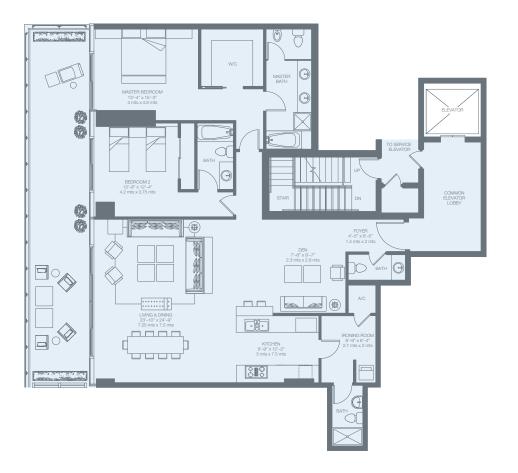

# LPH01S

### 14th Floor

| Total      | 8,439 sq. ft. | 784 sq. mt. |
|------------|---------------|-------------|
| TERRACE    | 2,560 sq. ft. | 238 sq. mt. |
| RESIDENCES | 5,879 sq. ft. | 546 sq. mt. |