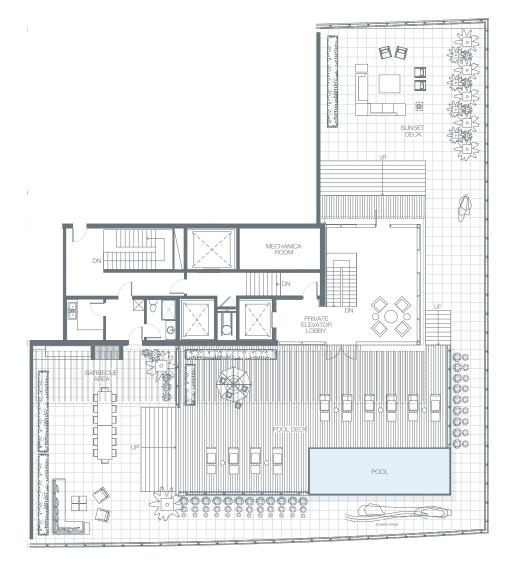

#### PRIVATE PARKING

PENTHOUSE TERRACE

#### PRIVATE PARKING

PENTHOUSE

#### PRIVATE PARKING

PENTHOUSE

| 2nd Floor       | RESIDENCE | 2,571 sq. ft. 238 sq. mt. |
|-----------------|-----------|---------------------------|
|                 | TERRACE   | 1,189 sq. ft. 110 sq. mt. |
|                 |           |                           |
| PRIVATE PARKING | Total     | 3,760 sq. ft. 348 sq. mt. |