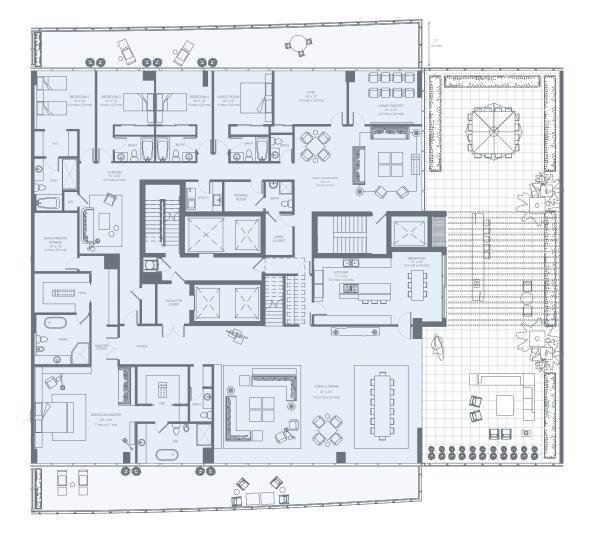

### 16th Floor

| RESIDENCES | Upper Floor | 358 sq. ft. 33 sq. mt.       |
|------------|-------------|------------------------------|
|            | Lower Floor | 7,894 sq. ft. 733 sq. mt.    |
| TERRACE    | Upper Floor | 6,764 sq. ft. 628 sq. mt.    |
|            | Lower Floor | 2,962 sq. ft. 275 sq. mt.    |
|            |             |                              |
| Total      |             | 17,978 sq. ft. 1,669 sq. mt. |

### 15th Floor

| RESIDENCES | Upper Floor | 358 sq. ft. 33 sq. mt.       |
|------------|-------------|------------------------------|
|            | Lower Floor | 7,894 sq. ft. 733 sq. mt.    |
| TERRACE    | Upper Floor | 6,764 sq. ft. 628 sq. mt.    |
|            | Lower Floor | 2,962 sq. ft. 275 sq. mt.    |
|            |             |                              |
| Total      |             | 17,978 sq. ft. 1,669 sq. mt. |

### 16th Floor

| RESIDENCES | Upper Floor | 325 sq. ft. 30 sq. mt.       |
|------------|-------------|------------------------------|
|            | Lower Floor | 7,291 sq. ft. 677 sq. mt.    |
| TERRACE    | Upper Floor | 3,815 sq. ft. 354 sq. mt.    |
|            | Lower Floor | 1,728 sq. ft. 160 sq. mt.    |
|            |             |                              |
| Total      |             | 13,159 sq. ft. 1,221 sq. mt. |

### 15th Floor

| RESIDENCES | Upper Floor | 325 sq. ft. 30 sq. mt.       |
|------------|-------------|------------------------------|
|            | Lower Floor | 7,291 sq. ft. 677 sq. mt.    |
| TERRACE    | Upper Floor | 3,815 sq. ft. 354 sq. mt.    |
|            | Lower Floor | 1,728 sq. ft. 160 sq. mt.    |
|            |             |                              |
| Total      |             | 13,159 sq. ft. 1,221 sq. mt. |