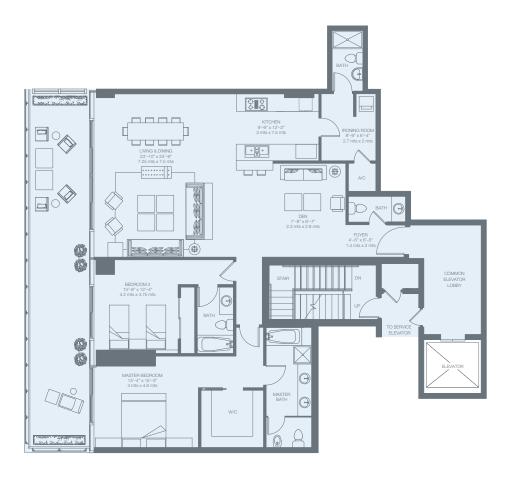

| 2,549 sq. ft. 237 sq. mt.                           |
| 771177112177111111111111111111111111111 |                      |                                                     |







| 21.171          | RESIDENCE | 1,591 sq. ft. 148 sq. mt. |
|-----------------|-----------|---------------------------|
| 2nd Floor       | TERRACE   | 403 sq. ft. 37 sq. mt.    |
| PRIVATE PARKING | Total     | 1,994 sq. ft. 185 sq. mt. |
|                 |           |                           |







| 2 177           | RESIDENCE | 1,982 sq. ft. 184 sq. mt. |
|-----------------|-----------|---------------------------|
| 2nd Floor       | TERRACE   | 491 sq. ft. 45 sq. mt.    |
| PRIVATE PARKING | Total     | 2,473 sq. ft. 229 sq. mt. |
|                 |           |                           |







| 3rd Floor       | RESIDENCE | 2,064 sq. ft. 192 sq. mt. |
|-----------------|-----------|---------------------------|
| 3ra F100r       | TERRACE   | 405 sq. ft. 38 sq. mt.    |
|                 |           |                           |
| PRIVATE PARKING | Total     | 2,469 sq. ft. 230 sq. mt. |







|                 | -         |                           |
|-----------------|-----------|---------------------------|
| 2 151           | RESIDENCE | 1,756 sq. ft. 163 sq. mt. |
| 3rd Floor       | TERRACE   | 450 sq. ft. 42 sq. mt.    |
|                 |           |                           |
| PRIVATE PARKING | Total     | 2,206 sq. ft. 205 sq. mt. |
|                 |           |                           |







| PRIVATE PARKING    | Total     | 6,150 sq. ft. 571 sq. mt. |