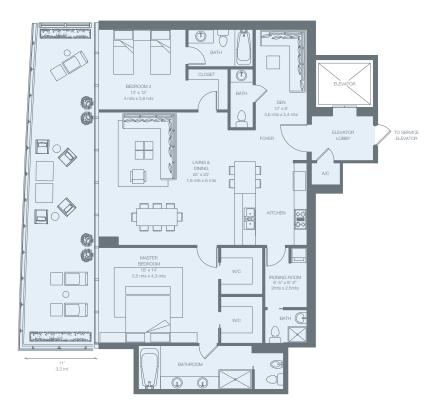

-----------|----------------------|-----------------------------------------------------|
| PRIVATE PARKING   | Total                | 4,013 sq. ft. 372 sq. mt.                           |







| 4th to 12th Floor | RESIDENCE<br>TERRACE | 1,837 sq. ft. 171 sq. mt.<br>452 sq. ft. 42 sq. mt. |
|-------------------|----------------------|-----------------------------------------------------|
| PRIVATE PARKING   | Total                | 2,289 sq. ft. 213 sq. mt.                           |







| 4th to 12th Floor | RESIDENCE<br>TERRACE | 1,883 sq. ft. 175 sq. mt.<br>498 sq. ft. 46 sq. mt. |
|-------------------|----------------------|-----------------------------------------------------|
| PRIVATE PARKING   | Total                | 2,381 sq. ft. 221 sq. mt.                           |







| 4th to 12th Floor | RESIDENCE<br>TERRACE | 2,406 sq. ft. 223 sq. mt.<br>443 sq. ft. 41 sq. mt. |
|-------------------|----------------------|-----------------------------------------------------|
| PRIVATE PARKING   | Total                | 2,849 sq. ft. 264 sq. mt.                           |





### 14th Floor







### 14th Floor

| RESIDENCES | 5,034 sq. ft. 468 sq. mt. |
|------------|---------------------------|
| TERRACE    | 1,180 sq. ft. 110 sq. mt. |
| Total      | 6,214 sq. ft. 578 sq. mt. |







# PH01\

### 16th Floor

| RESIDENCES | Upper Floor | 358 sq. ft. 33 sq. mt.       |
|------------|-------------|------------------------------|
|            | Lower Floor | 7,894 sq. ft. 733 sq. mt.    |
| TERRACE    | Upper Floor | 6,764 sq. ft. 628 sq. mt.    |
|