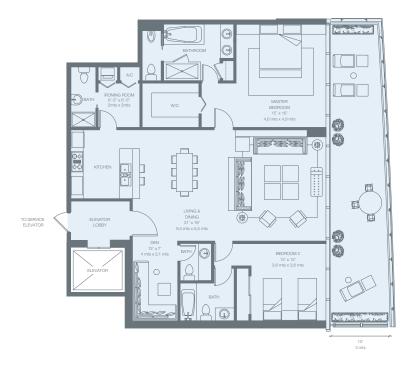

### 14th Floor

### 14th Floor

| RESIDENCES | 5,034 sq. ft. 468 sq. mt. |
|------------|---------------------------|
| TERRACE    | 1,180 sq. ft. 110 sq. mt. |
| Total      | 6,214 sq. ft. 578 sq. mt. |

### 14th Floor

| Total      | 8,439 sq. ft. | 784 sq. mt. |
|------------|---------------|-------------|
| TERRACE    | 2,560 sq. ft. | 238 sq. mt. |
| RESIDENCES | 5,879 sq. ft. | 546 sq. mt. |

### 14th Floor

| RESIDENCES | 5,034 sq. ft. 468 sq. mt. |
|------------|---------------------------|
| TERRACE    | 1,180 sq. ft. 110 sq. mt. |
|            |                           |
| Total      | 6,214 sq. ft. 578 sq. mt. |