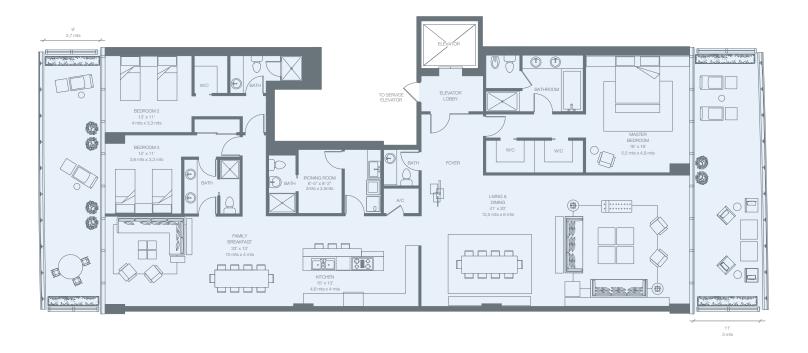

| PRIVATE PARKING    | Total     | 6,150 sq. ft. 571 sq. mt. |
|--------------------|-----------|---------------------------|
| +in io 12in 1'ioor | TERRACE   | 2,070 sq. ft. 192 sq. mt. |
| 4th to 12th Floor  | RESIDENCE | 4,080 sq. ft. 379 sq. mt. |

| 4th to 12th Floor | RESIDENCE<br>TERRACE | 3,603 sq. ft. 335 sq. mt.<br>892 sq. ft. 83 sq. mt. |
|-------------------|----------------------|-----------------------------------------------------|
| PRIVATE PARKING   | Total                | 4,495 sq. ft. 418 sq. mt.                           |

| 4th to 12th Floor | RESIDENCE<br>TERRACE | 3,235 sq. ft. 300 sq. mt.<br>778 sq. ft. 72 sq. mt. |
|-------------------|----------------------|-----------------------------------------------------|
| PRIVATE PARKING   | Total                | 4,013 sq. ft. 372 sq. mt.                           |

| 4th to 12th Floor | RESIDENCE<br>TERRACE | 1,837 sq. ft. 171 sq. mt.<br>452 sq. ft. 42 sq. mt. |
|-------------------|----------------------|-----------------------------------------------------|
| PRIVATE PARKING   | Total                | 2,289 sq. ft. 213 sq. mt.                           |

| 4th to 12th Floor | RESIDENCE<br>TERRACE | 1,883 sq. ft. 175 sq. mt.<br>498 sq. ft. 46 sq. mt. |
|-------------------|----------------------|-----------------------------------------------------|
| PRIVATE PARKING   | Total                | 2,381 sq. ft. 221 sq. mt.                           |

| 4th to 12th Floor | RESIDENCE<br>TERRACE | 2,406 sq. ft. 223 sq. mt.<br>443 sq. ft. 41 sq. mt. |
|-------------------|----------------------|-----------------------------------------------------|
| PRIVATE PARKING   | Total                | 2,849 sq. ft. 264 sq. mt.                           |

| 4th to 12th Floor | 4th | to | 12th | Floor |
|-------------------|-----|----|------|-------|
|-------------------|-----|----|------|-------|

PRIVATE PARKING

RESIDENCE

4,080 sq. ft. 379 sq. mt.

TERRACE

2,070 sq. ft. 192 sq. mt.

Total

6,150 sq. ft. 571 sq. mt.

| 4th to 12th Floor | RESIDENCE<br>TERRACE | 3,603 sq. ft. 335 sq. mt.<br>892 sq. ft. 83 sq. mt. |
|-------------------|----------------------|-----------------------------------------------------|
| PRIVATE PARKING   | Total                | 4,495 sq. ft. 418 sq. mt.                           |