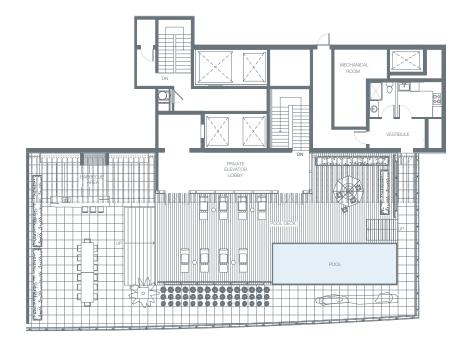

--------------------------|
|            | Lower Floor | 7,894 sq. ft. 733 sq. mt. |
| TERRACE    | Upper Floor | 6,764 sq. ft. 628 sq. mt. |
|            | Lower Floor | 2,962 sq. ft. 275 sq. mt. |
|            |             |                           |

Total 17,978 sq. ft. 1,669 sq. mt.

#### PRIVATE PARKING





PENTHOUSE

# PH02S

### 16th Floor

| RESIDENCES | Upper Floor | 325 sq. ft. 30 sq. mt.       |
|------------|-------------|------------------------------|
|            | Lower Floor | 7,291 sq. ft. 677 sq. mt.    |
| TERRACE    | Upper Floor | 3,815 sq. ft. 354 sq. mt.    |
|            | Lower Floor | 1,728 sq. ft. 160 sq. mt.    |
|            |             |                              |
| Total      |             | 13,159 sq. ft. 1,221 sq. mt. |

#### PRIVATE PARKING





PENTHOUSE TERRACE



# PH02S

### 15th Floor

| RESIDENCES | Upper Floor | 325 sq. ft. 30 sq. mt.       |
|------------|-------------|------------------------------|
|            | Lower Floor | 7,291 sq. ft. 677 sq. mt.    |
| TERRACE    | Upper Floor | 3,815 sq. ft. 354 sq. mt.    |
|            | Lower Floor | 1,728 sq. ft. 160 sq. mt.    |
|            |             |                              |
| Total      |             | 13,159 sq. ft. 1,221 sq. mt. |

#### PRIVATE PARKING





PENTHOUSE