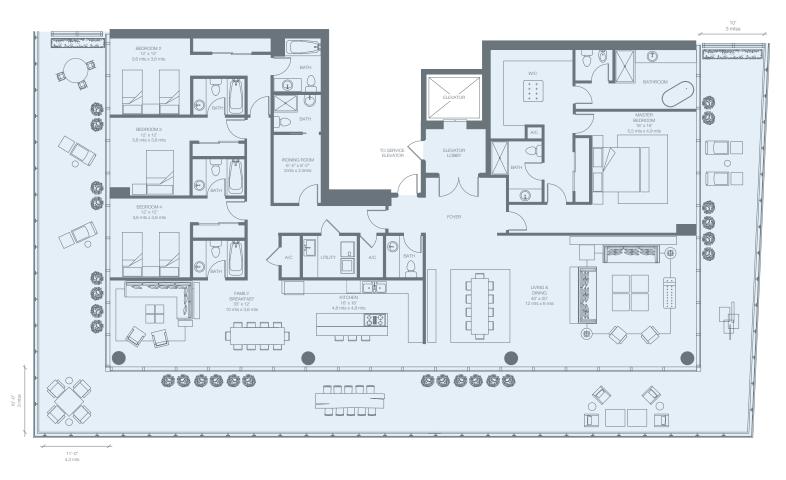

| PRIVATE PARKING    | Total     | 6,150 sq. ft. 571 sq. mt. |
|--------------------|-----------|---------------------------|
| +in io 12in 1'ioor | TERRACE   | 2,070 sq. ft. 192 sq. mt. |
| 4th to 12th Floor  | RESIDENCE | 4,080 sq. ft. 379 sq. mt. |

| 4th to 12th Floor | 4th | to | 12th | Floor |
|-------------------|-----|----|------|-------|
|-------------------|-----|----|------|-------|

PRIVATE PARKING

RESIDENCE

4,080 sq. ft. 379 sq. mt.

TERRACE

2,070 sq. ft. 192 sq. mt.

Total

6,150 sq. ft. 571 sq. mt.

| 4th to 12th Floor | RESIDENCE<br>TERRACE | 3,603 sq. ft. 335 sq. mt.<br>892 sq. ft. 83 sq. mt. |
|-------------------|----------------------|-----------------------------------------------------|
| PRIVATE PARKING   | Total                | 4,495 sq. ft. 418 sq. mt.                           |