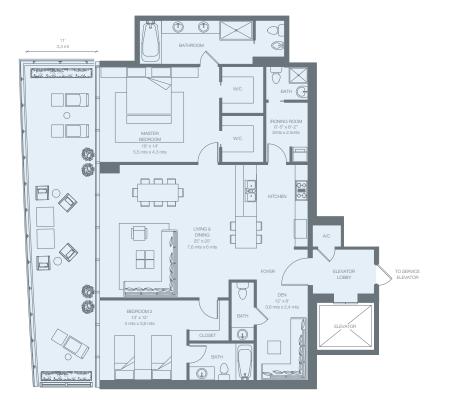

| 2 151           | RESIDENCE | 2,571 sq. ft. 238 sq. mt. |
|-----------------|-----------|---------------------------|
| 2nd Floor       | TERRACE   | 1,189 sq. ft. 110 sq. mt. |
| PRIVATE PARKING | Total     | 3,760 sq. ft. 348 sq. mt. |

| 2 177           | RESIDENCE | 1,879 sq. ft. 174 sq. mt. |
|-----------------|-----------|---------------------------|
| 2nd Floor       | TERRACE   | 496 sq. ft. 46 sq. mt.    |
|                 |           |                           |
| PRIVATE PARKING | Total     | 2,375 sq. ft. 220 sq. mt. |

| 2nd Floor                               | RESIDENCE<br>TERRACE | 1,992 sq. ft. 185 sq. mt.<br>557 sq. ft. 52 sq. mt. |
|-----------------------------------------|----------------------|-----------------------------------------------------|
| PRIVATE PARKING                         | Total                | 2,549 sq. ft. 237 sq. mt.                           |
| 771177112177111111111111111111111111111 |                      |                                                     |

| 21.171          | RESIDENCE | 1,591 sq. ft. 148 sq. mt. |
|-----------------|-----------|---------------------------|
| 2nd Floor       | TERRACE   | 403 sq. ft. 37 sq. mt.    |
| PRIVATE PARKING | Total     | 1,994 sq. ft. 185 sq. mt. |
|                 |           |                           |

| 2 177           | RESIDENCE | 1,982 sq. ft. 184 sq. mt. |
|-----------------|-----------|---------------------------|
| 2nd Floor       | TERRACE   | 491 sq. ft. 45 sq. mt.    |
| PRIVATE PARKING | Total     | 2,473 sq. ft. 229 sq. mt. |
|                 |           |                           |

| 3rd Floor       | RESIDENCE | 2,064 sq. ft. 192 sq. mt. |
|-----------------|-----------|---------------------------|
| 3ra F100r       | TERRACE   | 405 sq. ft. 38 sq. mt.    |
|                 |           |                           |
| PRIVATE PARKING | Total     | 2,469 sq. ft. 230 sq. mt. |

|                 | -         |                           |
|-----------------|-----------|---------------------------|
| 2 151           | RESIDENCE | 1,756 sq. ft. 163 sq. mt. |
| 3rd Floor       | TERRACE   | 450 sq. ft. 42 sq. mt.    |
|                 |           |                           |
| PRIVATE PARKING | Total     | 2,206 sq. ft. 205 sq. mt. |
|                 |           |                           |