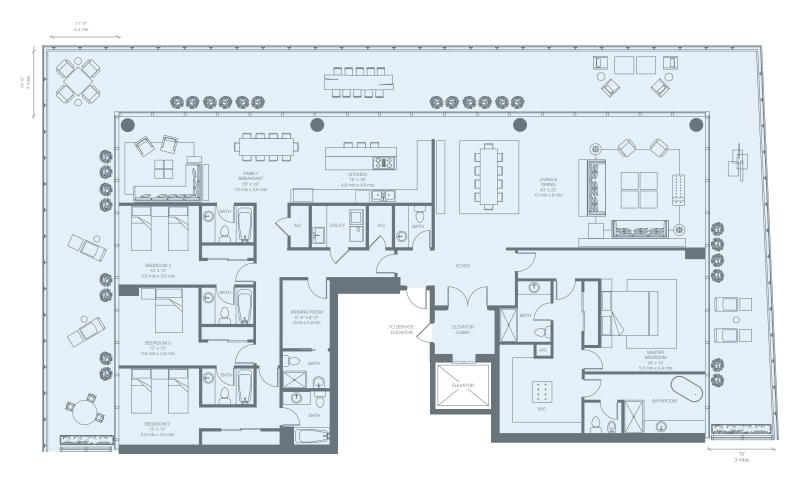

### 14th Floor

| RESIDENCES | 5,034 sq. ft. 468 sq. mt. |
|------------|---------------------------|
| TERRACE    | 1,180 sq. ft. 110 sq. mt. |
| Total      | 6,214 sq. ft. 578 sq. mt. |

### 14th Floor

| Total      | 8,439 sq. ft. | 784 sq. mt. |
|------------|---------------|-------------|
| TERRACE    | 2,560 sq. ft. | 238 sq. mt. |
| RESIDENCES | 5,879 sq. ft. | 546 sq. mt. |

### 14th Floor

| RESIDENCES | 5,034 sq. ft. 468 sq. mt. |
|------------|---------------------------|
| TERRACE    | 1,180 sq. ft. 110 sq. mt. |
|            |                           |
| Total      | 6,214 sq. ft. 578 sq. mt. |