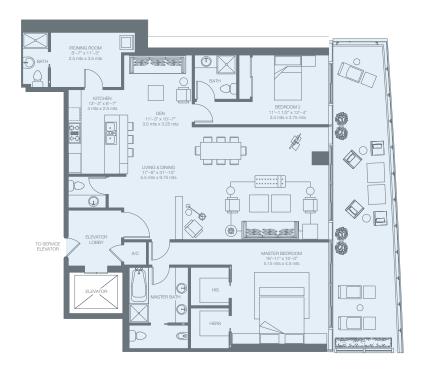

# PH02S

### 16th Floor

| RESIDENCES | Upper Floor | 325 sq. ft. 30 sq. mt.       |
|------------|-------------|------------------------------|
|            | Lower Floor | 7,291 sq. ft. 677 sq. mt.    |
| TERRACE    | Upper Floor | 3,815 sq. ft. 354 sq. mt.    |
|            | Lower Floor | 1,728 sq. ft. 160 sq. mt.    |
|            |             |                              |
| Total      |             | 13,159 sq. ft. 1,221 sq. mt. |