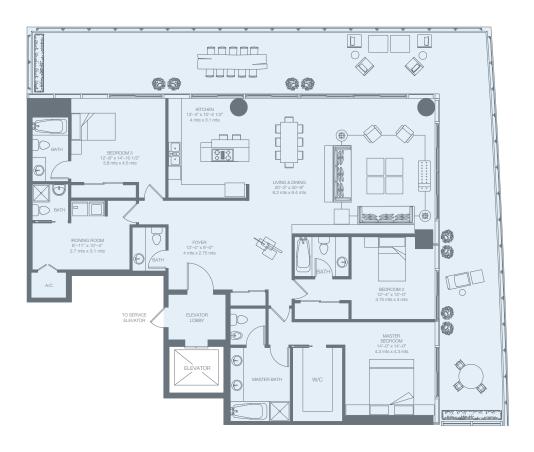

| PRIVATE PARKING    | Total     | 6,150 sq. ft. 571 sq. mt. |
|--------------------|-----------|---------------------------|
| +in io 12in 1'ioor | TERRACE   | 2,070 sq. ft. 192 sq. mt. |
| 4th to 12th Floor  | RESIDENCE | 4,080 sq. ft. 379 sq. mt. |

| 4th to 12th Floor | 4th | to | 12th | Floor |
|-------------------|-----|----|------|-------|
|-------------------|-----|----|------|-------|

PRIVATE PARKING

RESIDENCE

4,080 sq. ft. 379 sq. mt.

TERRACE

2,070 sq. ft. 192 sq. mt.

Total

6,150 sq. ft. 571 sq. mt.

| 4th to 12th Floor | RESIDENCE<br>TERRACE | 3,603 sq. ft. 335 sq. mt.<br>892 sq. ft. 83 sq. mt. |
|-------------------|----------------------|-----------------------------------------------------|
| PRIVATE PARKING   | Total                | 4,495 sq. ft. 418 sq. mt.                           |