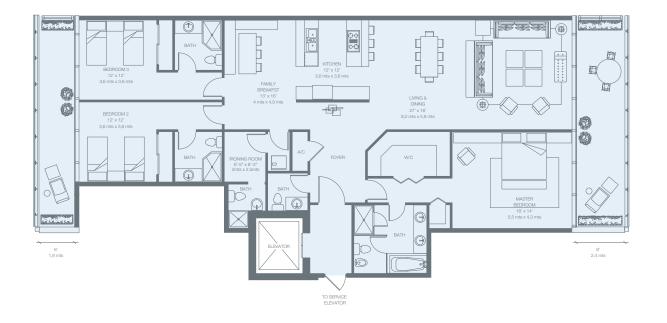

| PRIVATE PARKING    | Total     | 6,150 sq. ft. 571 sq. mt. |
|--------------------|-----------|---------------------------|
| +in io 12in 1'ioor | TERRACE   | 2,070 sq. ft. 192 sq. mt. |
| 4th to 12th Floor  | RESIDENCE | 4,080 sq. ft. 379 sq. mt. |

| 4th to 12th Floor | RESIDENCE<br>TERRACE | 3,603 sq. ft. 335 sq. mt.<br>892 sq. ft. 83 sq. mt. |
|-------------------|----------------------|-----------------------------------------------------|
| PRIVATE PARKING   | Total                | 4,495 sq. ft. 418 sq. mt.                           |

| 4th to 12th Floor | RESIDENCE<br>TERRACE | 3,235 sq. ft. 300 sq. mt.<br>778 sq. ft. 72 sq. mt. |
|-------------------|----------------------|-----------------------------------------------------|
| PRIVATE PARKING   | Total                | 4,013 sq. ft. 372 sq. mt.                           |

| 4th to 12th Floor | RESIDENCE<br>TERRACE | 1,837 sq. ft. 171 sq. mt.<br>452 sq. ft. 42 sq. mt. |
|-------------------|----------------------|-----------------------------------------------------|
| PRIVATE PARKING   | Total                | 2,289 sq. ft. 213 sq. mt.                           |

| 4th to 12th Floor | RESIDENCE<br>TERRACE | 1,883 sq. ft. 175 sq. mt.<br>498 sq. ft. 46 sq. mt. |
|-------------------|----------------------|-----------------------------------------------------|
| PRIVATE PARKING   | Total                | 2,381 sq. ft. 221 sq. mt.                           |

| 4th to 12th Floor | RESIDENCE<br>TERRACE | 2,406 sq. ft. 223 sq. mt.<br>443 sq. ft. 41 sq. mt. |
|-------------------|----------------------|-----------------------------------------------------|
| PRIVATE PARKING   | Total                | 2,849 sq. ft. 264 sq. mt.                           |