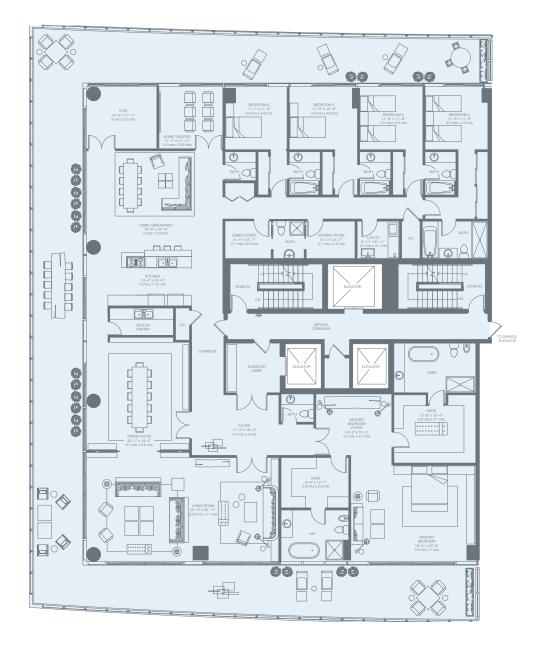

### 14th Floor

### 14th Floor

| RESIDENCES | 5,034 sq. ft. 468 sq. mt. |
|------------|---------------------------|
| TERRACE    | 1,180 sq. ft. 110 sq. mt. |
| Total      | 6,214 sq. ft. 578 sq. mt. |