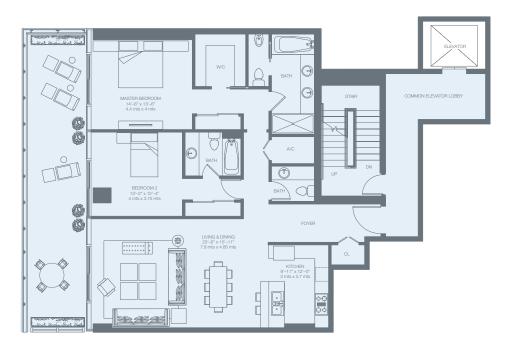

| 3rd Floor       | RESIDENCE | 2,064 sq. ft. 192 sq. mt. |
|-----------------|-----------|---------------------------|
| 3ra F100r       | TERRACE   | 405 sq. ft. 38 sq. mt.    |
|                 |           |                           |
| PRIVATE PARKING | Total     | 2,469 sq. ft. 230 sq. mt. |

|                 | -         |                           |
|-----------------|-----------|---------------------------|
| 2 151           | RESIDENCE | 1,756 sq. ft. 163 sq. mt. |
| 3rd Floor       | TERRACE   | 450 sq. ft. 42 sq. mt.    |
|                 |           |                           |
| PRIVATE PARKING | Total     | 2,206 sq. ft. 205 sq. mt. |
|                 |           |                           |