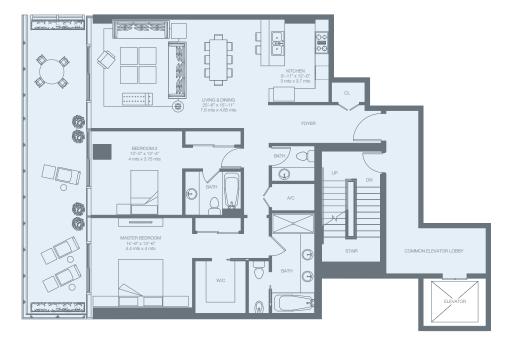

E | 1,879 sq. ft. 174 sq. mt. |
|---------|---------------------------|
| RRACE   | 496 sq. ft. 46 sq. mt.    |
| tal     | 2,375 sq. ft. 220 sq. mt. |
| F       | RRACE                     |







| 2nd Floor       | RESIDENCE<br>TERRACE | 1,992 sq. ft. 185 sq. mt.<br>557 sq. ft. 52 sq. mt. |
|-----------------|----------------------|-----------------------------------------------------|
| PRIVATE PARKING | Total                | 2,549 sq. ft. 237 sq. mt.                           |







| 2nd Floor       | RESIDENCE | 1,591 sq. ft. 148 sq. mt. |
|-----------------|-----------|---------------------------|
|                 | TERRACE   | 403 sq. ft. 37 sq. mt.    |
|                 |           |                           |
| PRIVATE PARKING | Total     | 1,994 sq. ft. 185 sq. mt. |







| 2nd Floor       | RESIDENCE | 1,982 sq. ft. 184 sq. mt. |
|-----------------|-----------|---------------------------|
|                 | TERRACE   | 491 sq. ft. 45 sq. mt.    |
|                 |           |                           |
| PRIVATE PARKING | Total     | 2,473 sq. ft. 229 sq. mt. |







| 3rd Floor       | RESIDENCE | 2,064 sq. ft. 192 sq. mt. |
|-----------------|-----------|---------------------------|
| 3ra F100r       | TERRACE   | 405 sq. ft. 38 sq. mt.    |
|                 |           |                           |
| PRIVATE PARKING | Total     | 2,469 sq. ft. 230 sq. mt. |







| 2 1 171         | RESIDENCE | 1,756 sq. ft. 163 sq. mt. |
|-----------------|-----------|---------------------------|
| 3rd Floor       | TERRACE   | 450 sq. ft. 42 sq. mt.    |
|