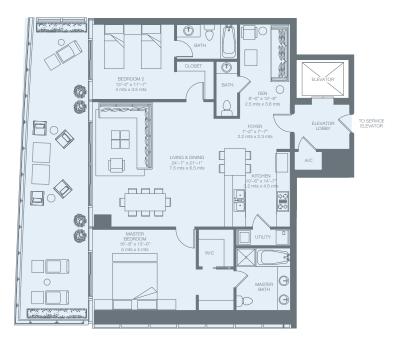

| 4th to 12th Floor | RESIDENCE<br>TERRACE | 3,603 sq. ft. 335 sq. mt.<br>892 sq. ft. 83 sq. mt. |
|-------------------|----------------------|-----------------------------------------------------|
| PRIVATE PARKING   | Total                | 4,495 sq. ft. 418 sq. mt.                           |

| 4th to 12th Floor | RESIDENCE<br>TERRACE | 3,235 sq. ft. 300 sq. mt.<br>778 sq. ft. 72 sq. mt. |
|-------------------|----------------------|-----------------------------------------------------|
| PRIVATE PARKING   | Total                | 4,013 sq. ft. 372 sq. mt.                           |