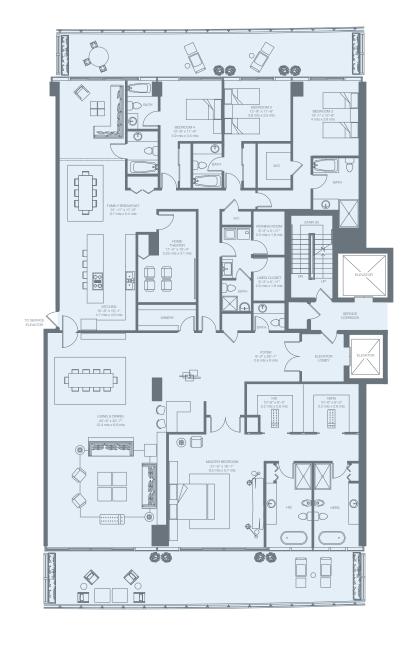

### 14th Floor

| Total      | 8,439 sq. ft. | 784 sq. mt. |
|------------|---------------|-------------|
| TERRACE    | 2,560 sq. ft. | 238 sq. mt. |
| RESIDENCES | 5,879 sq. ft. | 546 sq. mt. |