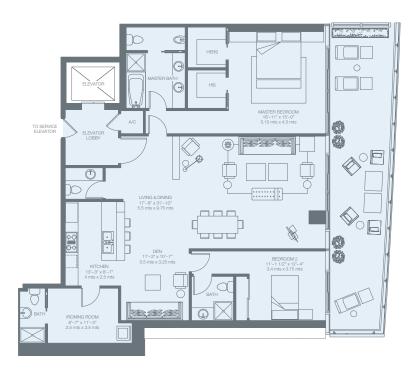

-|
| 2nd Floor       | TERRACE   | 403 sq. ft. 37 sq. mt.    |
| PRIVATE PARKING | Total     | 1,994 sq. ft. 185 sq. mt. |
|                 |           |                           |







| 2 177           | RESIDENCE | 1,982 sq. ft. 184 sq. mt. |
|-----------------|-----------|---------------------------|
| 2nd Floor       | TERRACE   | 491 sq. ft. 45 sq. mt.    |
| PRIVATE PARKING | Total     | 2,473 sq. ft. 229 sq. mt. |
|                 |           |                           |







| 3rd Floor       | RESIDENCE | 2,064 sq. ft. 192 sq. mt. |
|-----------------|-----------|---------------------------|
| 3ra F100r       | TERRACE   | 405 sq. ft. 38 sq. mt.    |
|                 |           |                           |
| PRIVATE PARKING | Total     | 2,469 sq. ft. 230 sq. mt. |







|                 | -         |                           |
|-----------------|-----------|---------------------------|
| 2 151           | RESIDENCE | 1,756 sq. ft. 163 sq. mt. |
| 3rd Floor       | TERRACE   | 450 sq. ft. 42 sq. mt.    |
|                 |           |                           |
| PRIVATE PARKING | Total     | 2,206 sq. ft. 205 sq. mt. |
|                 |           |                           |







| PRIVATE PARKING    | Total     | 6,150 sq. ft. 571 sq. mt. |
|--------------------|-----------|---------------------------|
| +in io 12in 1'ioor | TERRACE   | 2,070 sq. ft. 192 sq. mt. |
| 4th to 12th Floor  | RESIDENCE | 4,080 sq. ft. 379 sq. mt. |







| 4th to 12th Floor | RESIDENCE<br>TERRACE | 3,603 sq. ft. 335 sq. mt.<br>892 sq. ft. 83 sq. mt. |
|----------