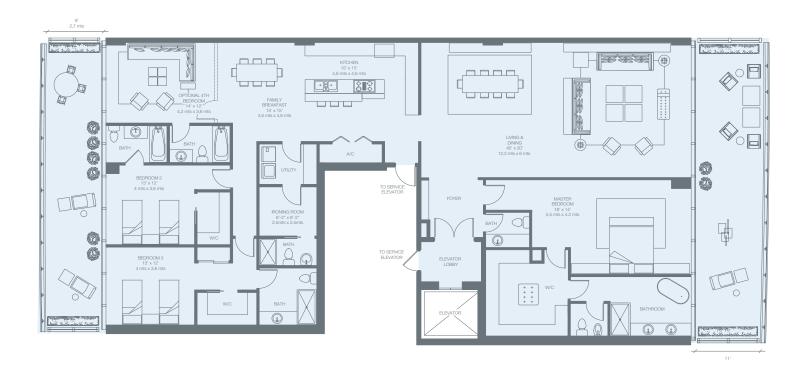

-------|---------------------------|
| 3rd Floor       | TERRACE   | 450 sq. ft. 42 sq. mt.    |
|                 |           |                           |
| PRIVATE PARKING | Total     | 2,206 sq. ft. 205 sq. mt. |







| 4th to 12th Floor | 4th | to | 12th | Floor |
|-------------------|-----|----|------|-------|
|-------------------|-----|----|------|-------|

PRIVATE PARKING

RESIDENCE

4,080 sq. ft. 379 sq. mt.

TERRACE

2,070 sq. ft. 192 sq. mt.

Total

6,150 sq. ft. 571 sq. mt.







| 4th to 12th Floor | RESIDENCE<br>TERRACE | 3,603 sq. ft. 335 sq. mt.<br>892 sq. ft. 83 sq. mt. |
|-------------------|----------------------|-----------------------------------------------------|
| PRIVATE PARKING   | Total                | 4,495 sq. ft. 418 sq. mt.                           |







| 4th to 12th Floor | RESIDENCE<br>TERRACE | 3,235 sq. ft. 300 sq. mt.<br>778 sq. ft. 72 sq. mt. |
|-------------------|----------------------|-----------------------------------------------------|
| PRIVATE PARKING   | Total                | 4,013 sq. ft. 372 sq. mt.                           |







| 4th to 12th Floor | RESIDENCE<br>TERRACE | 1,837 sq. ft. 171 sq. mt.<br>452 sq. ft. 42 sq. mt. |
|-------------------|----------------------|-----------------------------------------------------|
| PRIVATE PARKING   | Total                | 2,289 sq. ft. 213 sq. mt.                           |







| 4th to 12th Floor | RESIDENCE<br>TERRACE | 1,883 sq. ft. 175 sq. mt.<br>498 sq. ft. 46 sq. mt. |
|-------------------|----------------------|---------------------------------------------