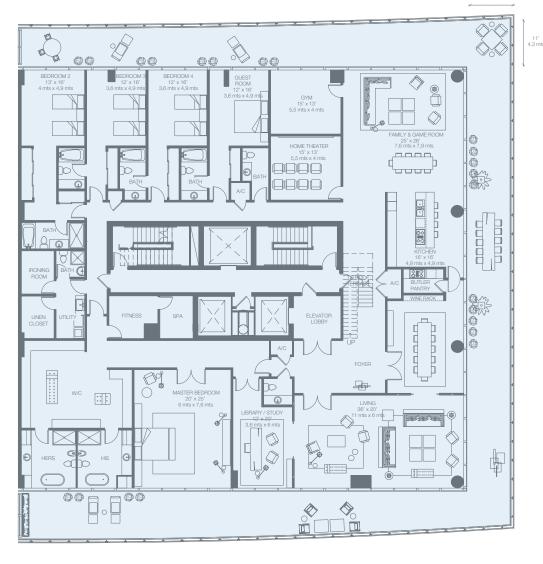

### 16th Floor

| RESIDENCES | Upper Floor | 358 sq. ft. 33 sq. mt.       |
|------------|-------------|------------------------------|
|            | Lower Floor | 7,894 sq. ft. 733 sq. mt.    |
| TERRACE    | Upper Floor | 6,764 sq. ft. 628 sq. mt.    |
|            | Lower Floor | 2,962 sq. ft. 275 sq. mt.    |
|            |             |                              |
| Total      |             | 17,978 sq. ft. 1,669 sq. mt. |

### 15th Floor

| RESIDENCES | Upper Floor | 358 sq. ft. 33 sq. mt.       |
|------------|-------------|------------------------------|
|            | Lower Floor | 7,894 sq. ft. 733 sq. mt.    |
| TERRACE    | Upper Floor | 6,764 sq. ft. 628 sq. mt.    |
|            | Lower Floor | 2,962 sq. ft. 275 sq. mt.    |
|            |             |                              |
| Total      |             | 17,978 sq. ft. 1,669 sq. mt. |

#### 15th Floor

| RESIDENCES | Upper Floor | 358 sq. ft. 33 sq. mt.    |
|------------|-------------|---------------------------|
|            | Lower Floor | 7,894 sq. ft. 733 sq. mt. |
| TERRACE    | Upper Floor | 6,764 sq. ft. 628 sq. mt. |
|            | Lower Floor | 2,962 sq. ft. 275 sq. mt. |
|            |             |                           |

Total 17,978 sq. ft. 1,669 sq. mt.