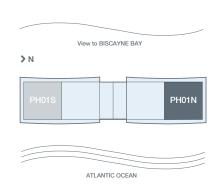

---------|
| PRIVATE PARKING   | Total                | 2,849 sq. ft. 264 sq. mt.                           |





### 14th Floor







### 14th Floor

| RESIDENCES | 5,034 sq. ft. 468 sq. mt. |
|------------|---------------------------|
| TERRACE    | 1,180 sq. ft. 110 sq. mt. |
| Total      | 6,214 sq. ft. 578 sq. mt. |







# PH01\

### 16th Floor

| RESIDENCES | Upper Floor | 358 sq. ft. 33 sq. mt.       |
|------------|-------------|------------------------------|
|            | Lower Floor | 7,894 sq. ft. 733 sq. mt.    |
| TERRACE    | Upper Floor | 6,764 sq. ft. 628 sq. mt.    |
|            | Lower Floor | 2,962 sq. ft. 275 sq. mt.    |
|            |             |                              |
| Total      |             | 17,978 sq. ft. 1,669 sq. mt. |

#### PRIVATE PARKING





PENTHOUSE TERRACE



## PH01\

### 15th Floor

| RESIDENCES | Upper Floor | 358 sq. ft. 33 sq. mt.       |
|------------|-------------|------------------------------|
|            | Lower Floor | 7,894 sq. ft. 733 sq. mt.    |
| TERRACE    | Upper Floor | 6,764 sq. ft. 628 sq. mt.    |
|            | Lower Floor | 2,962 sq. ft. 275 sq. mt.    |
|            |             |                              |
| Total      |             | 17,978 sq. ft. 1,669 sq. mt. |

#### PRIVATE PARKING





PENTHOUSE



# PH02N

### 16th Floor

| RESIDENCES | Upper Floor | 325 sq. ft. 30 sq. mt.       |
|------------|-------------|------------------------------|
|            | Lower Floor | 7,291 sq. ft. 677 sq. mt.    |
| TERRACE    | Upper Floor | 3,815 sq. ft. 354 sq. mt.    |
|            | Lower Flo