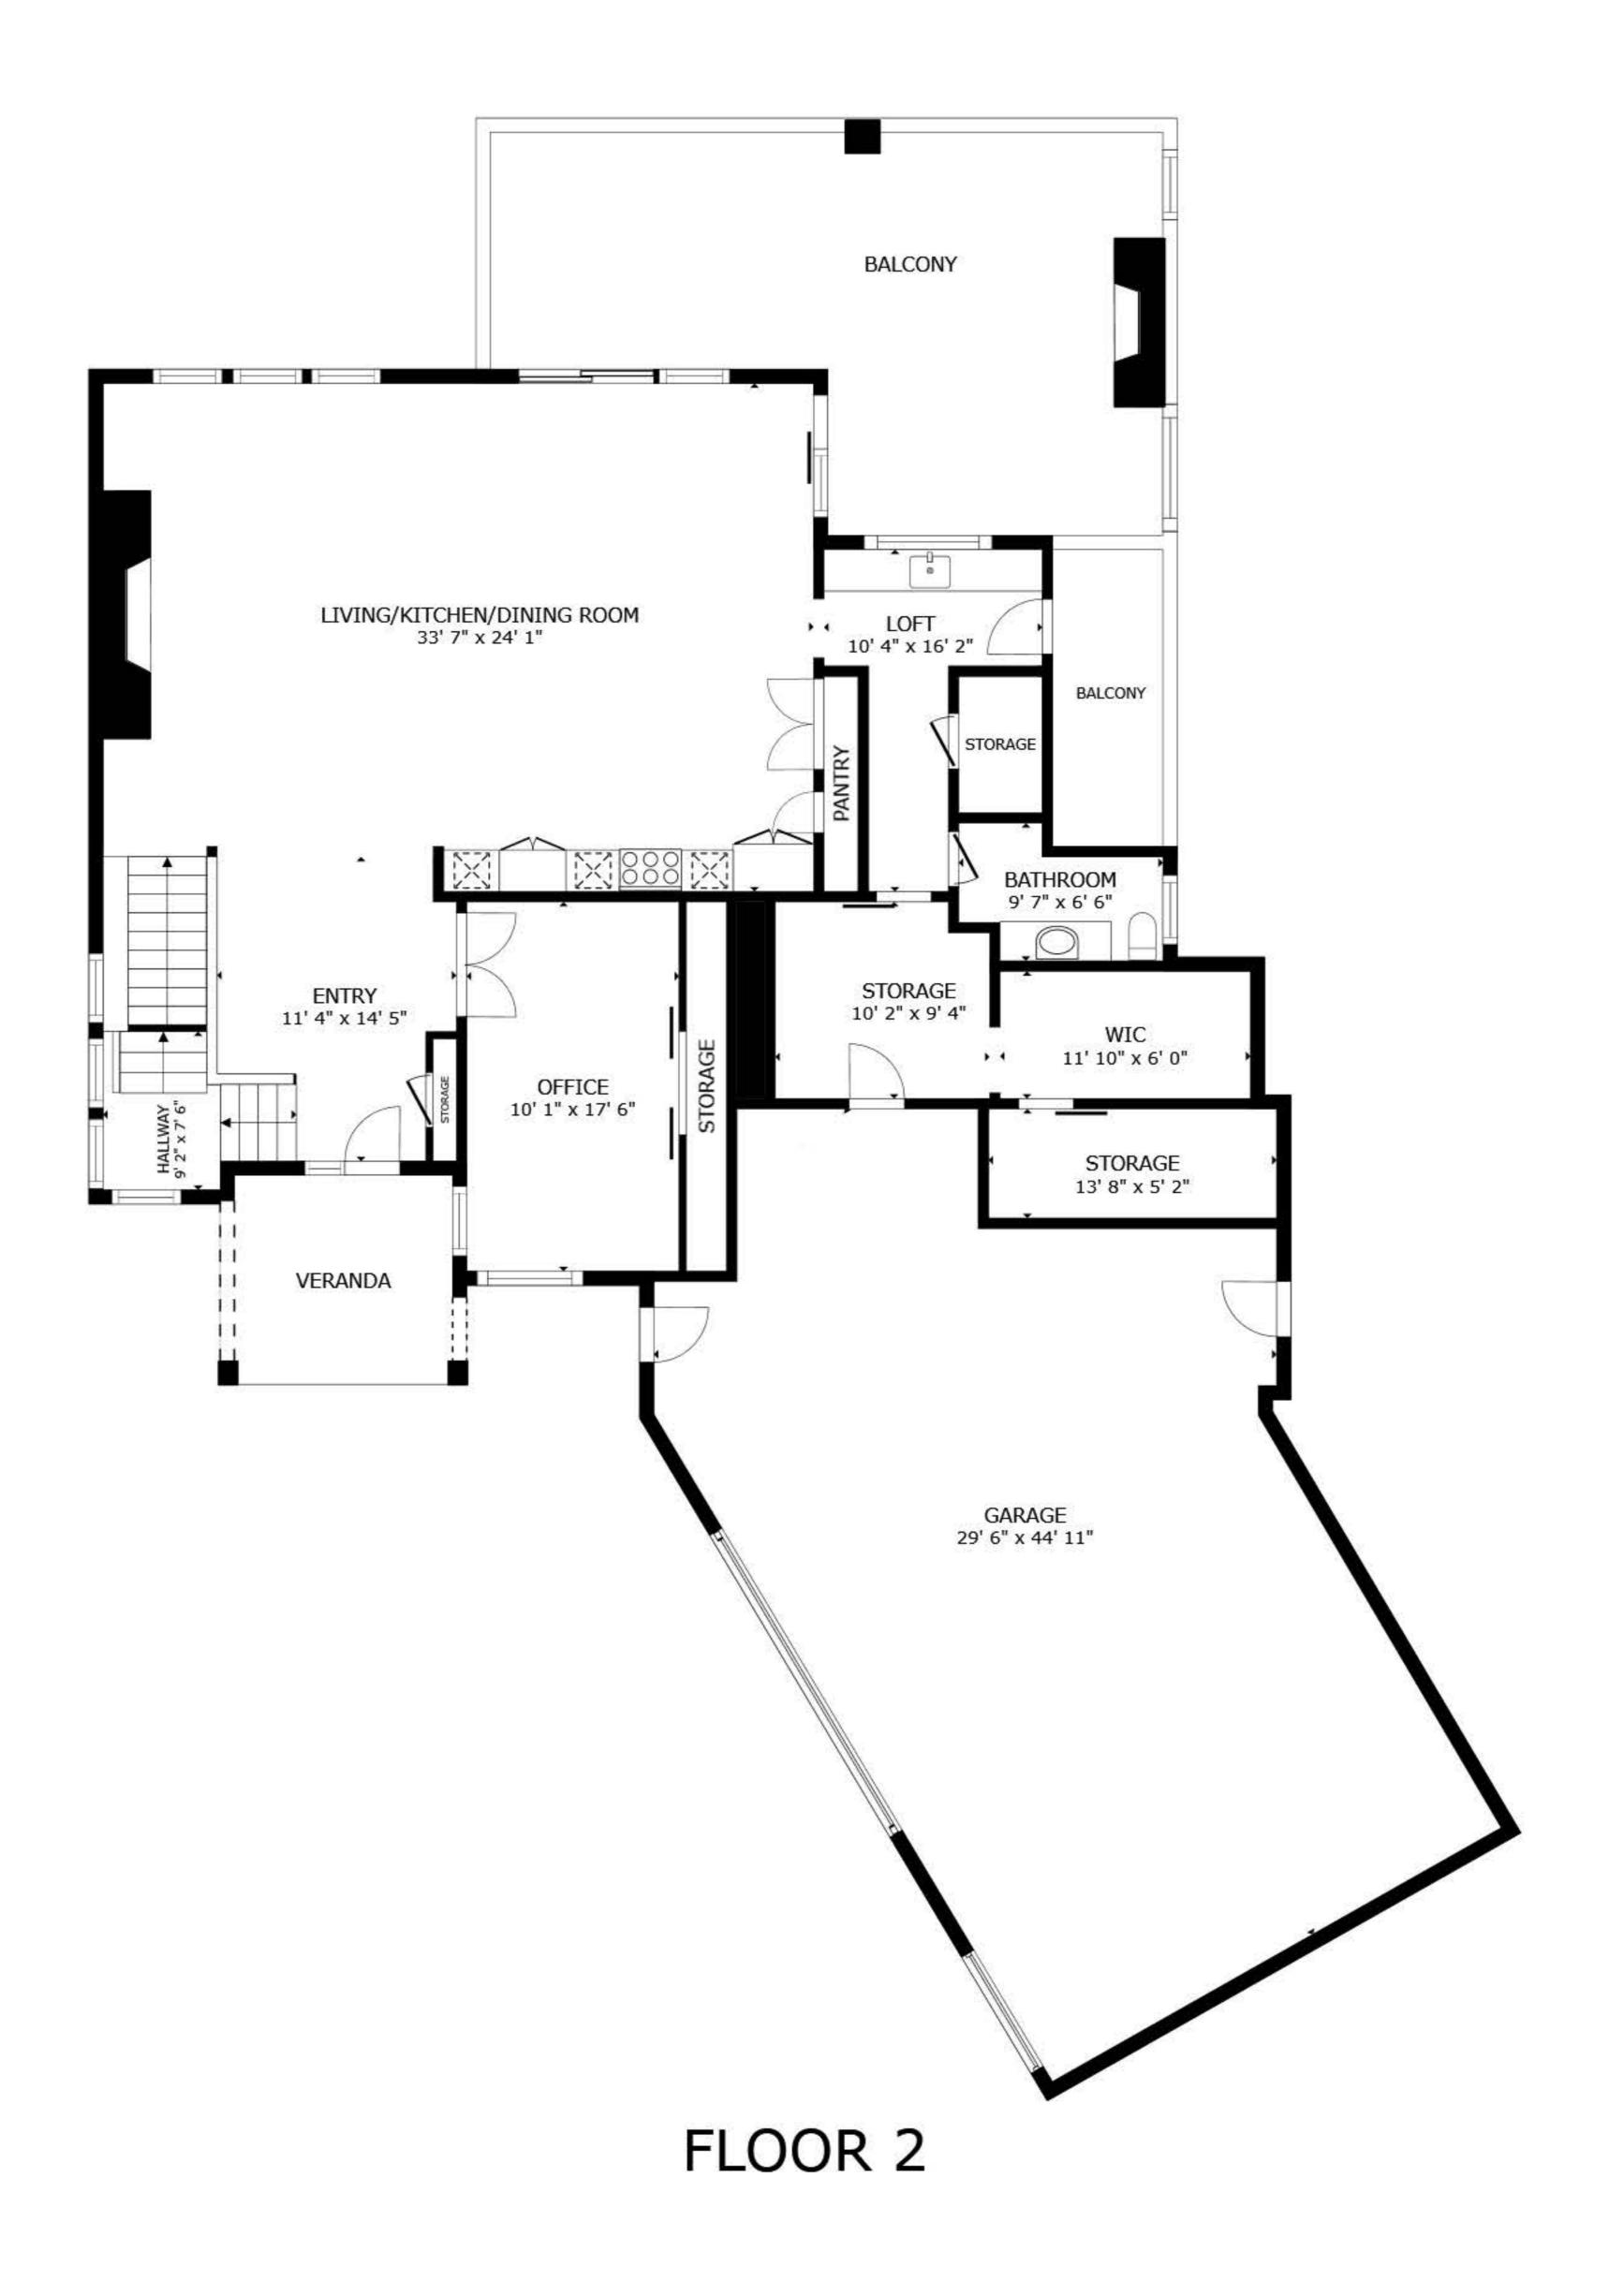

## FLOOR 1

## GROSS INTERNAL AREA FLOOR 1 1,918 sq.ft. FLOOR 2 1,766 sq.ft. FLOOR 3 1,877 sq.ft. EXCLUDED AREAS: PATIO 707 sq.ft. PATIO 89 sq.ft. GARAGE 1,041 sq.ft. VERANDA 102 sq.ft. BALCONY 482 sq.ft. BALCONY 73 sq.ft. TOTAL: 5,561 sq.ft.

**GROSS INTERNAL AREA** 

FLOOR 1 1,918 sq.ft. FLOOR 2 1,766 sq.ft. FLOOR 3 1,877 sq.ft. EXCLUDED AREAS: PATIO 707 sq.ft. PATIO 89 sq.ft. GARAGE 1,041 sq.ft. VERANDA 102 sq.ft. BALCONY 482 sq.ft. BALCONY 73 sq.ft.

TOTAL: 5,561 sq.ft.