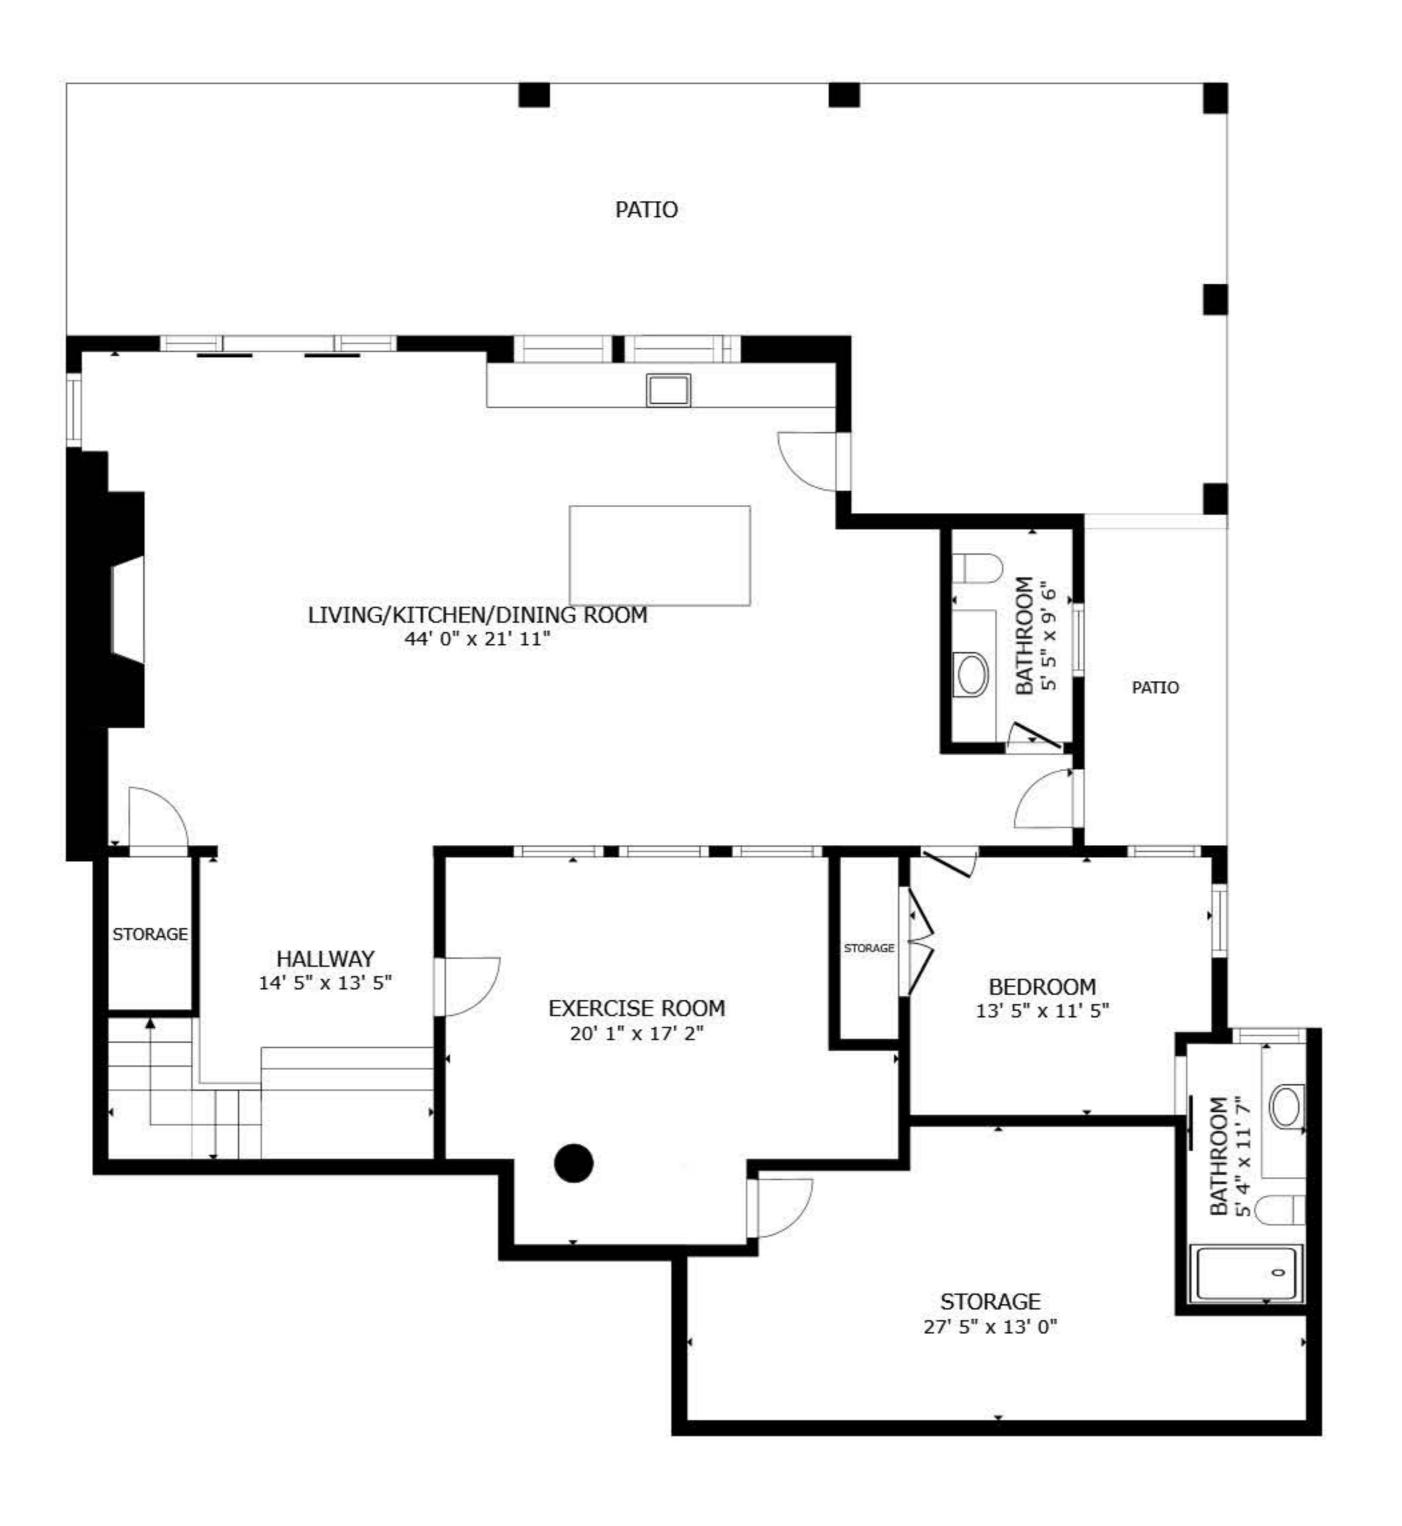

## FLOOR 1

## GROSS INTERNAL AREA FLOOR 1 1,918 sq.ft. FLOOR 2 1,766 sq.ft. FLOOR 3 1,877 sq.ft. EXCLUDED AREAS: PATIO 707 sq.ft. PATIO 89 sq.ft. GARAGE 1,041 sq.ft. VERANDA 102 sq.ft. BALCONY 482 sq.ft. BALCONY 73 sq.ft. TOTAL: 5,561 sq.ft.