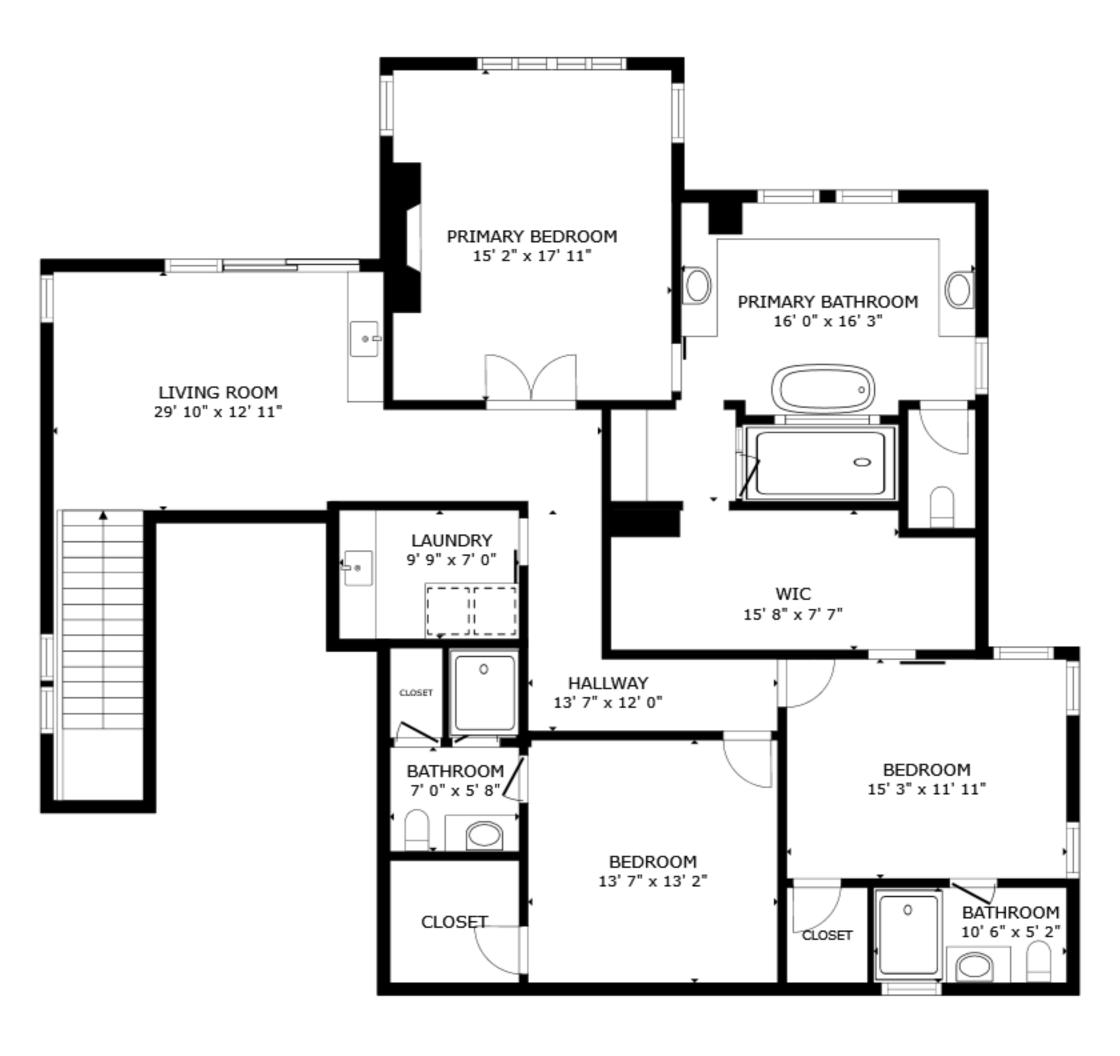

## FLOOR 3

## GROSS INTERNAL AREA FLOOR 1 1,918 sq.ft. FLOOR 2 1,766 sq.ft. FLOOR 3 1,877 sq.ft. EXCLUDED AREAS: PATIO 707 sq.ft. PATIO 89 sq.ft. GARAGE 1,041 sq.ft. VERANDA 102 sq.ft. BALCONY 482 sq.ft. BALCONY 73 sq.ft. TOTAL: 5,561 sq.ft.