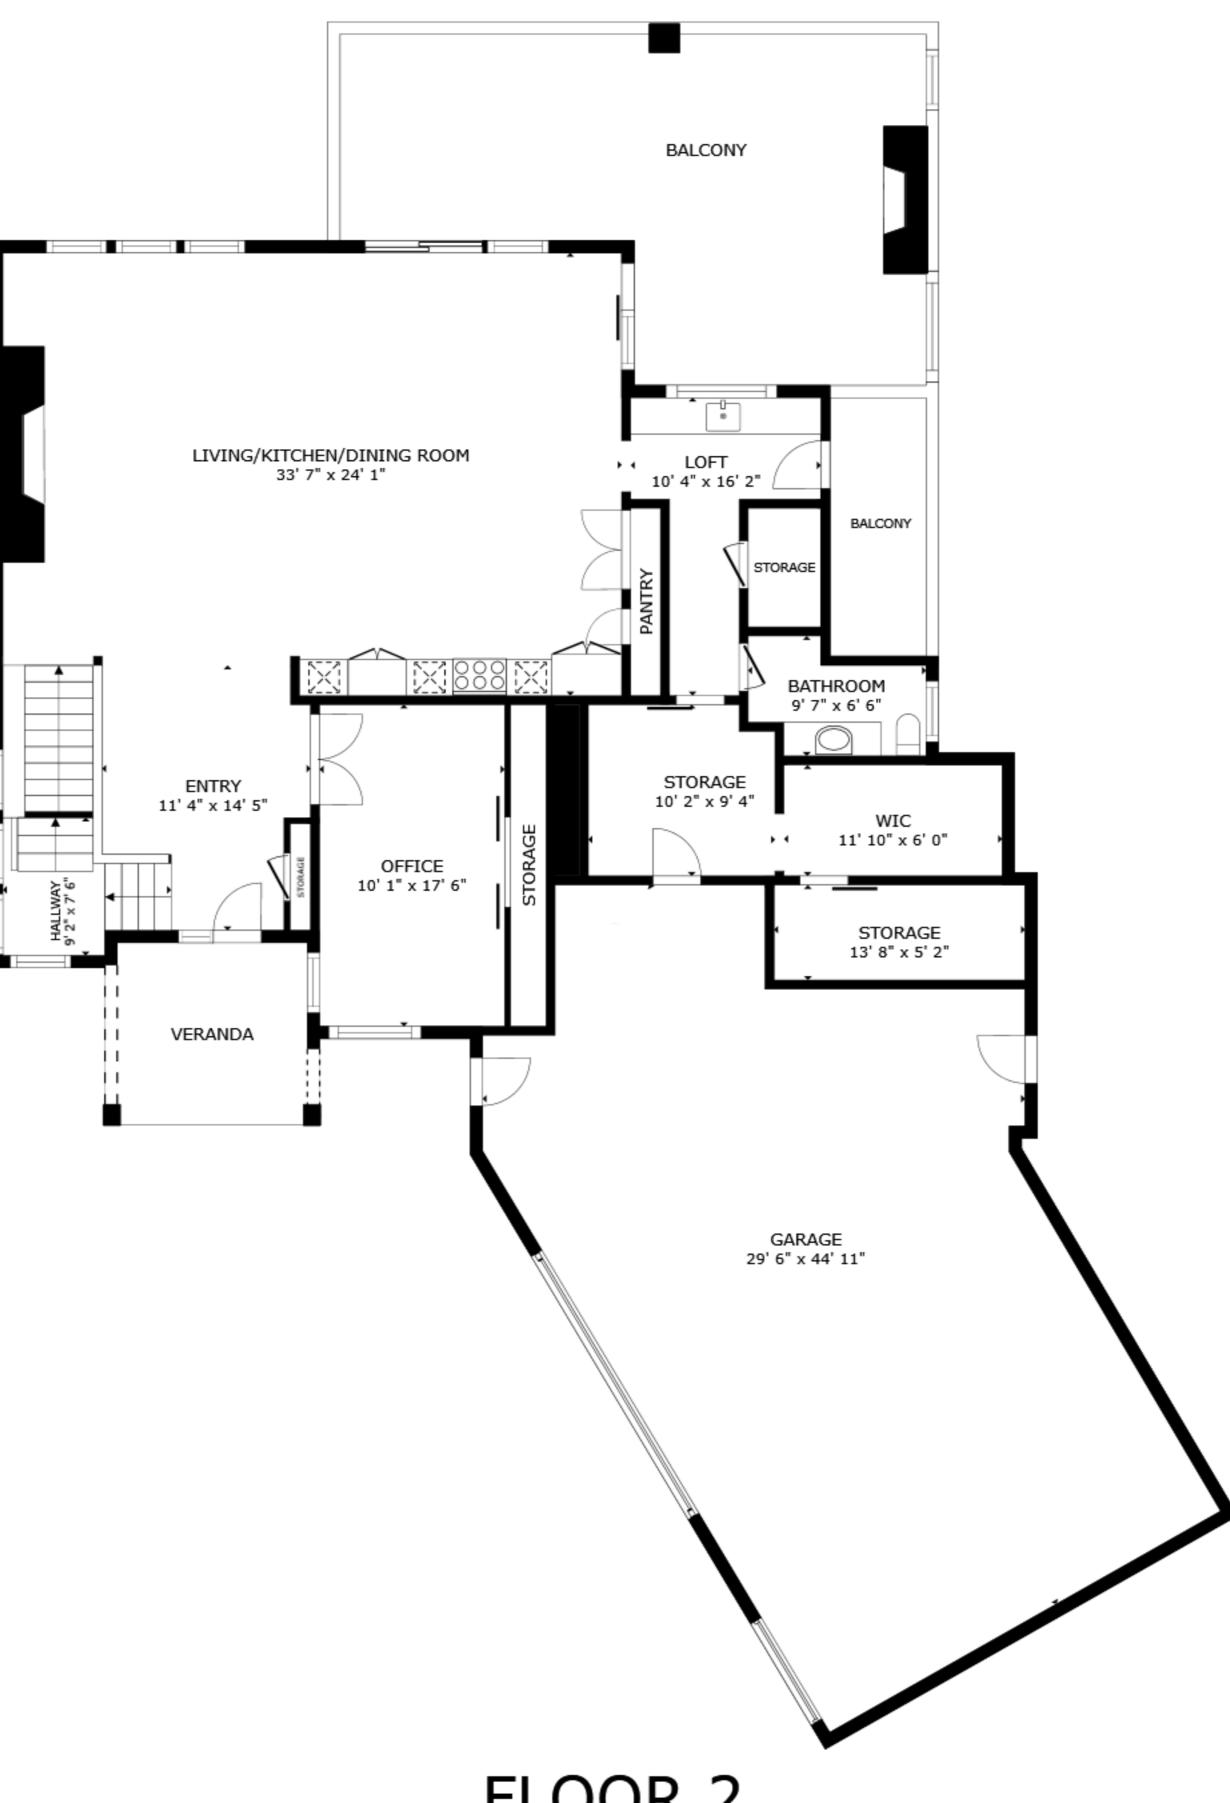

**GROSS INTERNAL AREA** 

FLOOR 1 1,918 sq.ft. FLOOR 2 1,766 sq.ft. FLOOR 3 1,877 sq.ft. EXCLUDED AREAS: PATIO 707 sq.ft. PATIO 89 sq.ft. GARAGE 1,041 sq.ft. VERANDA 102 sq.ft. BALCONY 482 sq.ft. BALCONY 73 sq.ft.

TOTAL: 5,561 sq.ft.