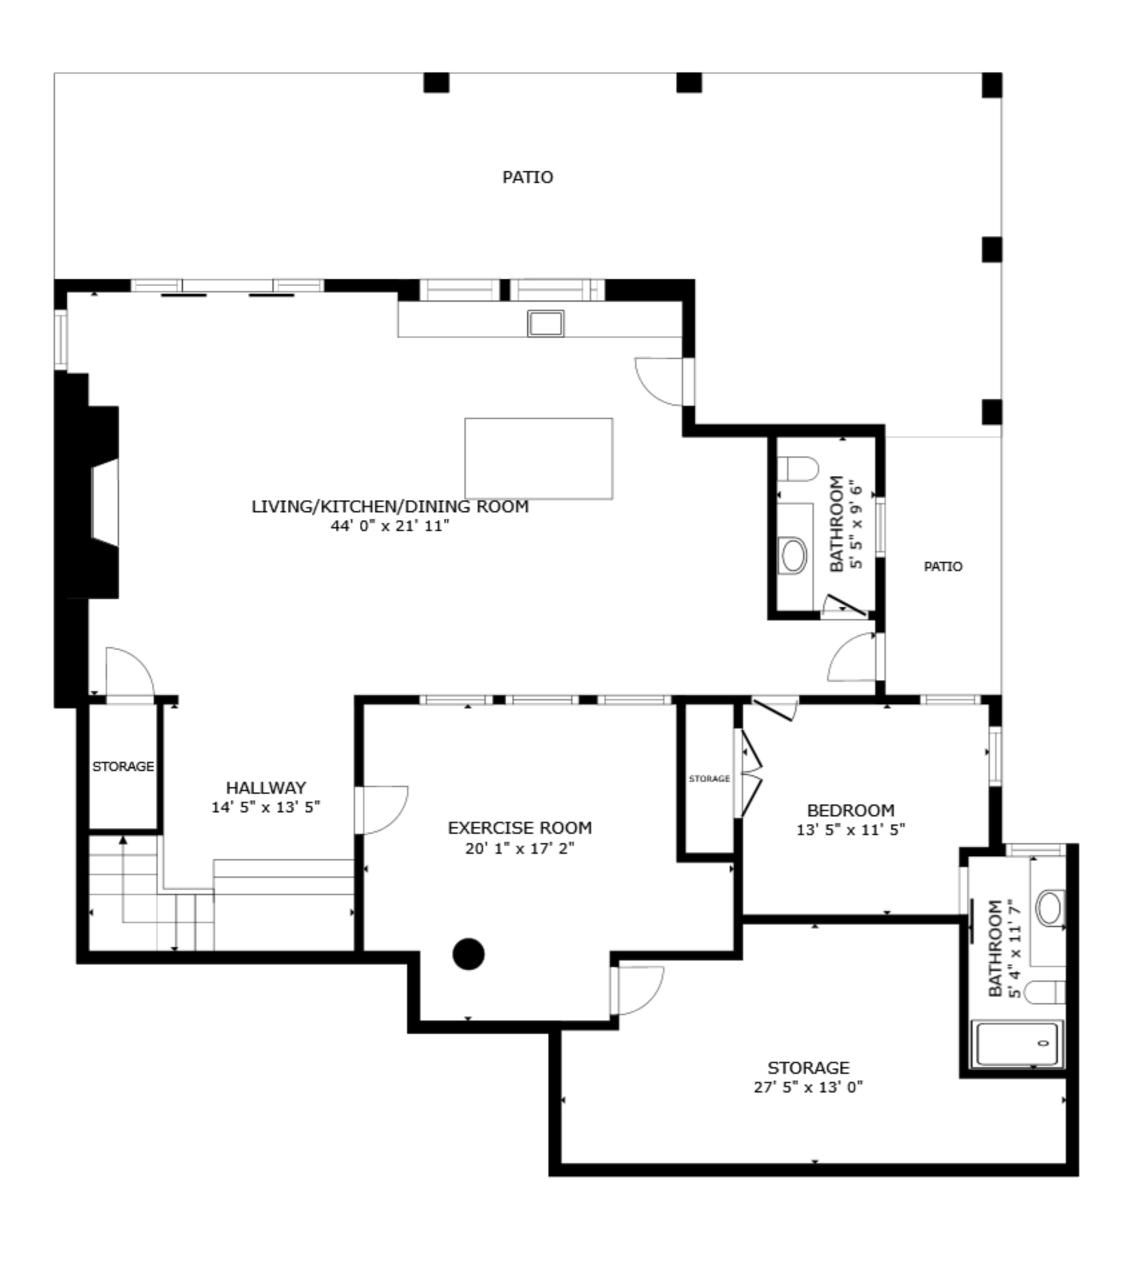

## FLOOR 1

## GROSS INTERNAL AREA FLOOR 1 1,918 sq.ft. FLOOR 2 1,766 sq.ft. FLOOR 3 1,877 sq.ft. EXCLUDED AREAS: PATIO 707 sq.ft. PATIO 89 sq.ft. GARAGE 1,041 sq.ft. VERANDA 102 sq.ft. BALCONY 482 sq.ft. BALCONY 73 sq.ft. TOTAL: 5,561 sq.ft.