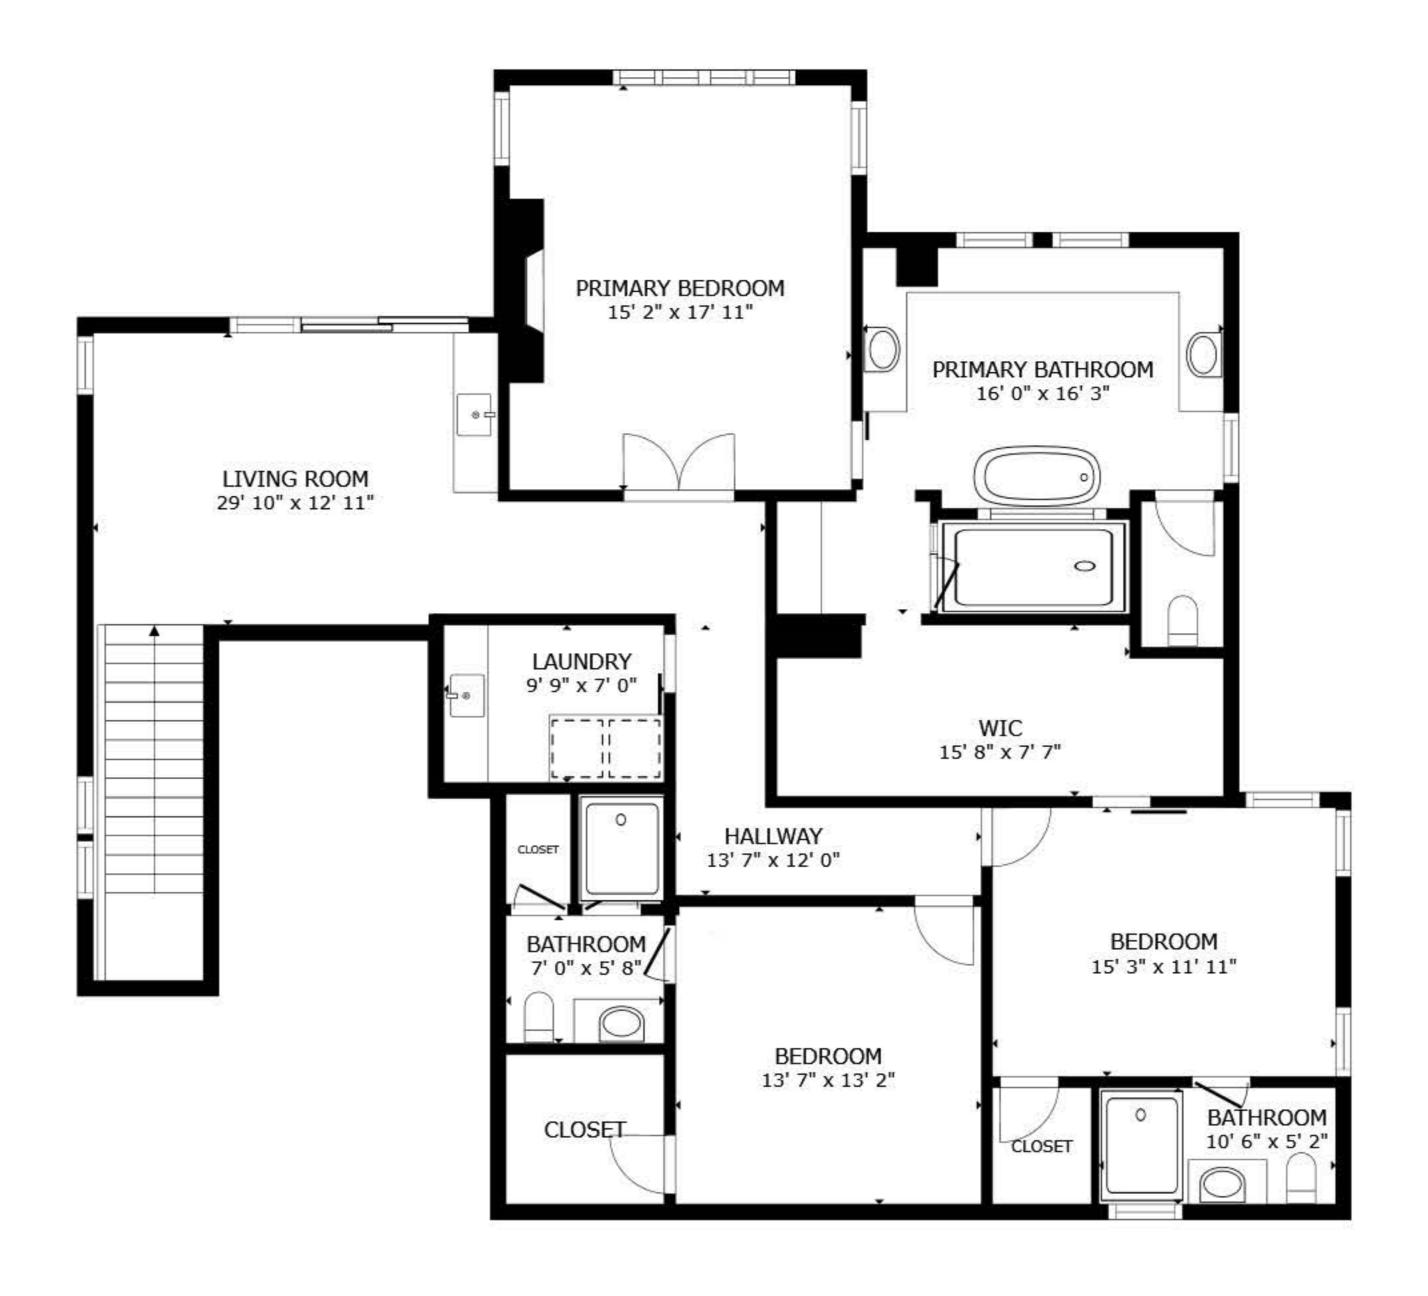

## FLOOR 3

## GROSS INTERNAL AREA FLOOR 1 1,918 sq.ft. FLOOR 2 1,766 sq.ft. FLOOR 3 1,877 sq.ft. EXCLUDED AREAS: PATIO 707 sq.ft. PATIO 89 sq.ft. GARAGE 1,041 sq.ft. VERANDA 102 sq.ft. BALCONY 482 sq.ft. BALCONY 73 sq.ft. TOTAL: 5,561 sq.ft.