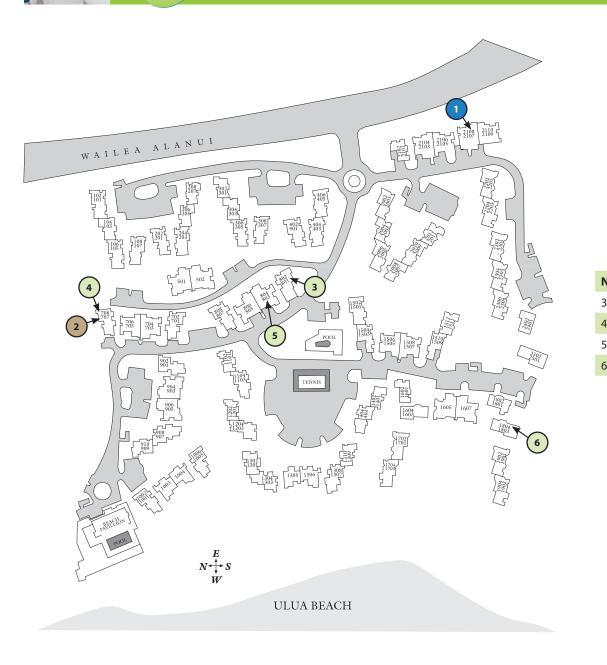

## WAILEA ELUA AUGUST 2021

|     |     | No  | . Un | it B  | ds Bath | s LA SF    | View             | List Price    |
|-----|-----|-----|------|-------|---------|------------|------------------|---------------|
|     |     | 1   | 210  | 08    | 2 2     | 1,528      | Mountain/Ocean   | \$2,850,000   |
|     |     |     |      |       |         |            |                  |               |
|     |     | No. | Unit | Bds   | Baths   | LA SF      | View             | List Price    |
|     |     | 2   | 707  | 2     | 2       | 1,259      | Ocean            | \$2,200,000   |
|     |     |     |      |       |         |            |                  |               |
| No. | Un  | it  | Bds  | Baths | LA SF   | View       | List Price       | Sold Price    |
| 3   | 80  | 1   | 2    | 2     | 1,259   | Ocear      | \$2,350,00       | \$2,200,000   |
| 4   | 708 | 3   | 2    | 2     | 1,259   | Mountain/0 | Dcean \$2,200,00 | 0 \$2,200,000 |
| 5   | 803 | 3   | 3    | 2     | 1,609   | Ocear      | \$3,050,00       | 0 \$3,110,000 |
| 6   | 180 | 04  | 2    | 2     | 1,363   | Ocear      | \$3,995,00       | 0 \$4,100,000 |
|     |     |     |      |       |         |            |                  |               |