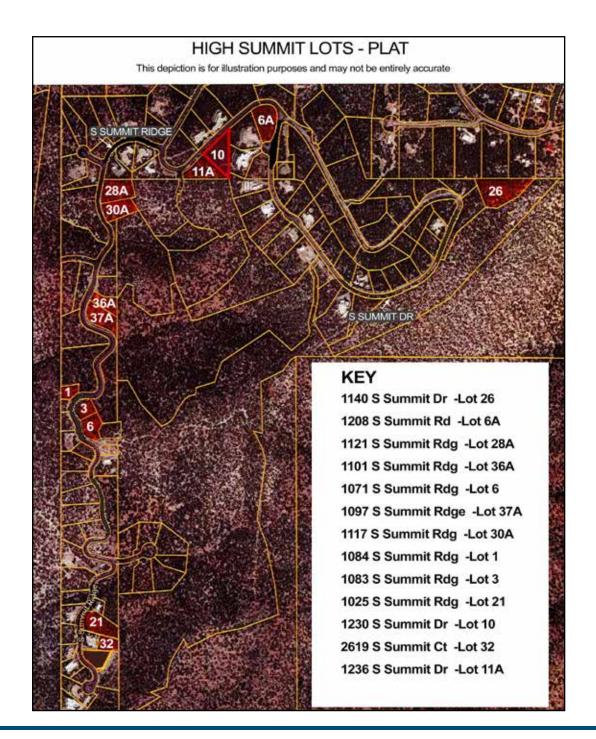

#### **High Summit Lots**

1236 S Summit Dr Lot 11A MLS # 202002282

\$325,000 .79 Acre

1025 S Summit Ridge Lot 21 MLS # 202002279

\$125,000 .86 Acre

1083 S Summit Ridge Lot 3 MLS # 202002278

\$99,000 .41 Acre

1084 S Summit Ridge Lot 1 MLS # 202002277

\$99,000 .26 Acre

1097 S Summit Ridge Lot 37A MLS # 202002274

\$125,000 .76 Acre

1117 S Summit Ridge Lot 30A MLS # 202002276

\$175,000 .70 Acre

1121 S Summit Ridge Lot 28A MLS # 202002270

\$175,000 .81 Acre

1101 S Summit Ridge Lot 36A MLS # 202002272

\$175,000 .44 Acre

1230 S Summit Dr Lot 10 MLS # 202002280

\$295,000 .82 Acre

1071 S Summit Ridge Lot 6 MLS # 202002273

\$75,000 .52 Acre

1140 S Summit Dr Lot 26 MLS # 202002268

\$325,000 1.44 Acres

1208 S Summit Dr Lot 6A MLS # 202002269

\$325,000 .88 Acre

2619 Summit Ct Lot 32 MLS # 202002281

\$99,000 .37 Acre