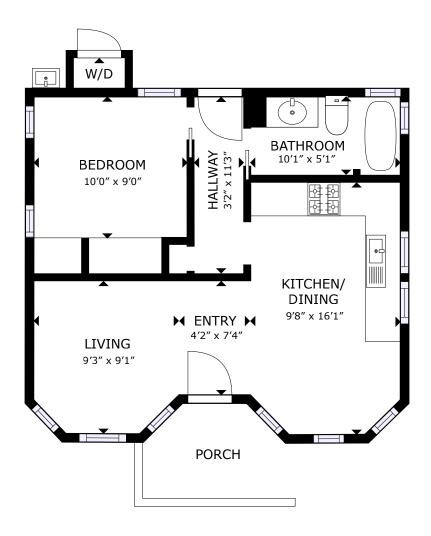

acific Grove cottage just one block from Lover's Point, downtown's adorable shops, world-class dining options, and one of the most picturesque recreation trails in the world. Fully renovated, the home's charming features include a lovely fenced-in front yard, porch, Dutch door, bay window with built-in seat and storage, a gorgeous kitchen with modern appliances and butcher block countertops, beautifully updated bathroom, and back deck with additional storage. With Caledonia Park as your front yard and surrounded by all the amenities the Monterey Peninsula has to offer, this Pacific Grove jewel built in 1908 awaits its loving new owners to move in and start living the PG lifestyle.



831.214.1990 | DRE#00891159
TimAllenProperties.com
Team@TimAllenProperties.com

PROPERTIES

## FLOOR PLAN



SIZES AND DIMENSIONS ARE APPROXIMATE, ACTUAL MAY VARY.

## SPECIFICS