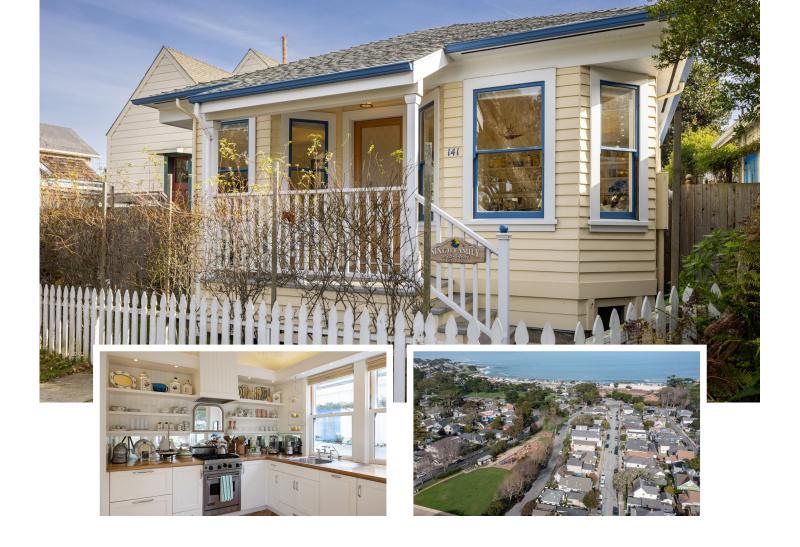

## 141 CALEDONIA AVE

PACIFIC GROVE, CALIFORNIA

## PACIFIC GROVE JEWEL

PacificGroveJewel.com \$1,095,000

SCAN ME

Simply hold up your phone's camera to visit the property's website.

Quintessential Pacific Grove cottage just one block from Lover's Point, downtown's adorable shops, world-class dining options, and one of the most picturesque recreation trails in the world. Fully renovated, the home's charming features include a lovely fenced-in front yard, porch, Dutch door, bay window with built-in seat and storage, a gorgeous kitchen with modern appliances and butcher block countertops, beautifully updated bathroom, and back deck with additional storage. With Caledonia Park as your front yard and surrounded by all the amenities the Monterey Peninsula has to offer, this Pacific Grove jewel built in 1908 awaits its loving new owners to move in and start living the PG lifestyle.