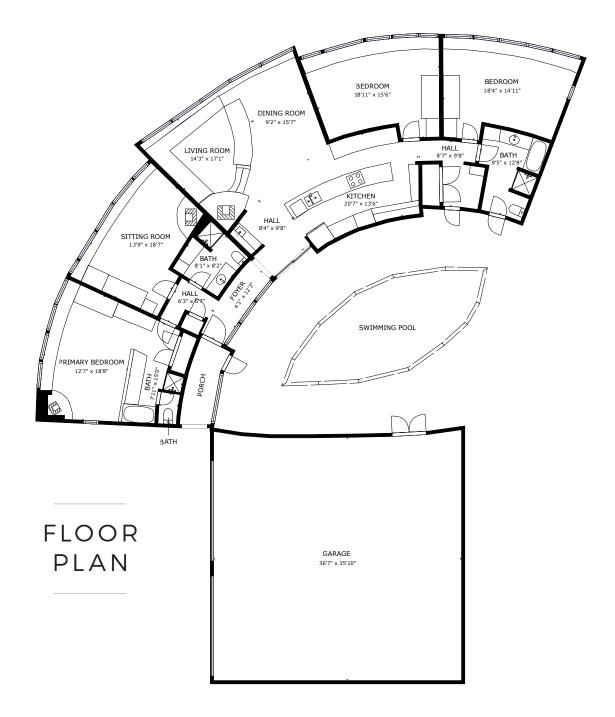

## FANSHELL BEACH HOUSE

PebbleBeachIcon.com \$10,000,000

SCAN ME Simply hold up your phone's camera to visit the property's website. A visionary home designed by modernist architect, Mark Mills, as "an unusually fine example of Organic Architecture." Inspired by shells found within view at nearby Fanshell Beach, the home's shape resembles a scallop shell, with five individual rooms making up the arches that each frame a different angle of the magnificent coastal view. Inside, the home's vaulted ceilings are composed of meticulous layers of concrete and wood beams, completing a captivating pattern. The property includes 2,200 SqFt of enchanting living space with 3 bedrooms, 3 bathrooms, an open kitchen and living area, bonus room/office, separate 2-car garage, and an almond-shaped pool in the center, all nestled into 1.16 acres of natural dunescape environment. Truly one of a kind and available now for the first time since built in 1972, this Pebble Beach icon represents a rare opportunity for world-class location, timeless architecture, and some of the best views on Earth.

## SPECIFICS

3 Full Bathrooms

| Interior:Stone, Wood |  |
|----------------------|--|
| Exterior:            |  |
| Fireplaces:          |  |
| Heat:                |  |

1.16 Acres

| Roof:       | Tar and Gravel |
|-------------|----------------|
| Floors:     | Concrete       |
| Garage:     | 2-Car          |
| Year Built: |                |