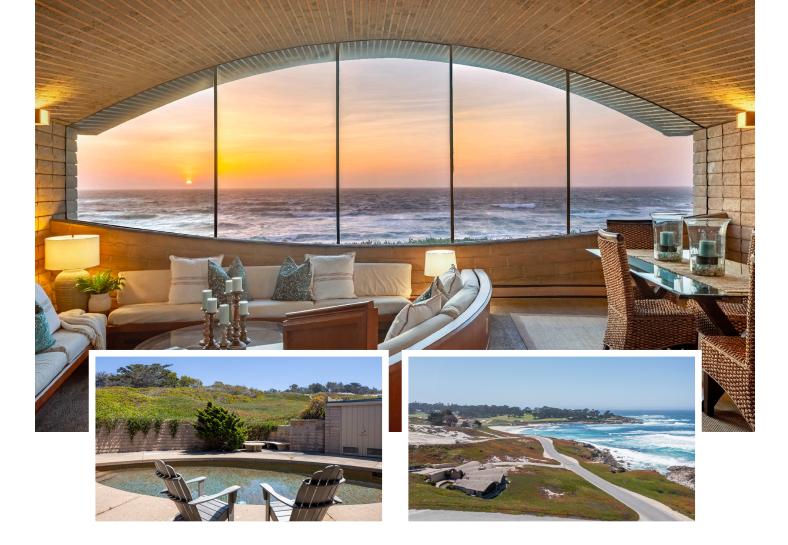

## FANSHELL BEACH HOUSE

PebbleBeachIcon.com \$10,000,000

SCAN ME Simply hold up your phone's camera to visit the property's website. A visionary home designed by modernist architect, Mark Mills, as "an unusually fine example of Organic Architecture." Inspired by shells found within view at nearby Fanshell Beach, the home's shape resembles a scallop shell, with five individual rooms making up the arches that each frame a different angle of the magnificent coastal view. Inside, the home's vaulted ceilings are composed of meticulous layers of concrete and wood beams, completing a captivating pattern. The property includes 2,200 SqFt of enchanting living space with 3 bedrooms, 3 bathrooms, an open kitchen and living area, bonus room/office, separate 2-car garage, and an almond-shaped pool in the center, all nestled into 1.16 acres of natural dunescape environment. Truly one of a kind and available now for the first time since built in 1972, this Pebble Beach icon represents a rare opportunity for world-class location, timeless architecture, and some of the best views on Earth.