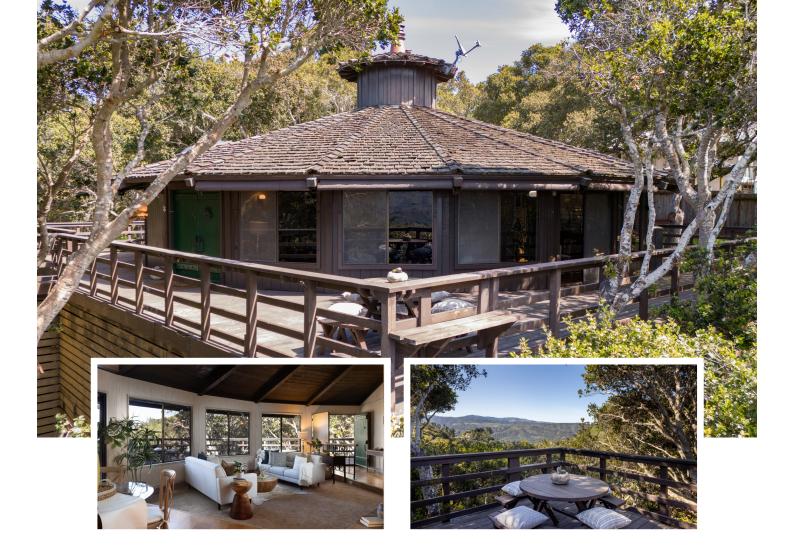

## 25455 TIERRA GRANDE DRIVE

CARMEL, CALIFORNIA

## CASA ROTONDA

\$1,495,000 CVMountainViews.com

SCAN ME Hold up your phone's camera to visit the property's website. Conveniently located just up the hill from restaurants, shopping, and Folktale Winery, this amazing one-of-a-kind home sits in its own private forest. The ~1,800 sf, 3 bedroom, 2 bathroom house is perched perfectly in the oak canopy and enjoys views across Carmel Valley to the Santa Lucia mountains. Lovingly built in 1973, the 20-sided, circular house has an effortless flow from room to room. The stately stone fireplace provides a warming touch to the primary living areas and the expansive 360-degree deck makes for abundant outdoor living space that takes full advantage of the Carmel Valley sunshine and treetop views. This lovely home exudes character and tranquility and is just a short drive to all the wonderful amenities surrounding the Monterey Peninsula.