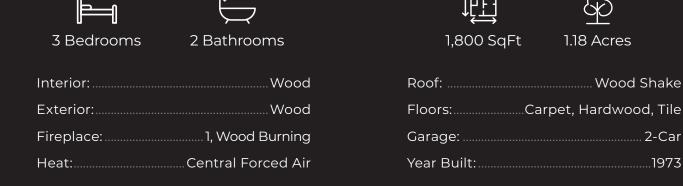

rivate forest. The ~1,800 sf, 3 bedroom, 2 bathroom house is perched perfectly in the oak canopy and enjoys views across Carmel Valley to the Santa Lucia mountains. Lovingly built in 1973, the 20-sided, circular house has an effortless flow from room to room. The stately stone fireplace provides a warming touch to the primary living areas and the expansive 360-degree deck makes for abundant outdoor living space that takes full advantage of the Carmel Valley sunshine and treetop views. This lovely home exudes character and tranquility and is just a short drive to all the wonderful amenities surrounding the Monterey Peninsula.





## FLOOR PLAN





This model is for use as a visual tool only. Some measurements are estimates. Therefore, no appraisal value should be inferred.

## SPECIFICS