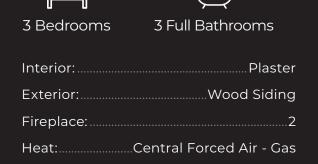

## SPECIFICS

2,286 SqFt

5,400 SqFt

Roof: Metal
Floors: Hardwood, Tile
Garage: 1-Car
Year Built: 2004