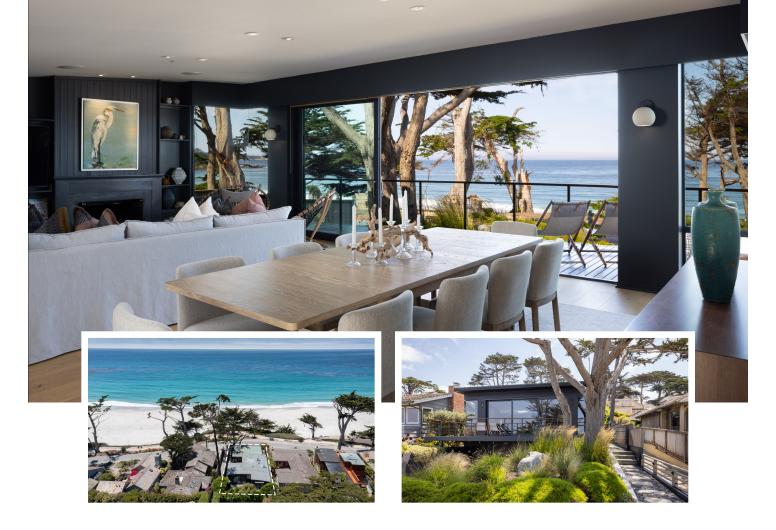

## THE BEST NEST

CarmelPerfection.com \$13,950,000

SCAN ME

Simply hold up your phone's camera to visit the property's website.

Located on one of the best lots along Carmel's famed Scenic Drive, Best Nest enjoys sweeping ocean views of Carmel and Pebble Beach with the white sand as your front yard. The property has been meticulously renovated to the highest standards of quality and design, with white oak, marble, and Carmel stone enhancing the elegant coastal feel. Highlights include a gourmet kitchen with a large island and breakfast bar, stunning oceanview balcony, spacious living room with fireplace, garage, and back yard with a cozy outdoor fireplace. With a unique combination of unbelievable views and privacy that is rarely found in our village by the sea, Best Nest is true Carmel Perfection.