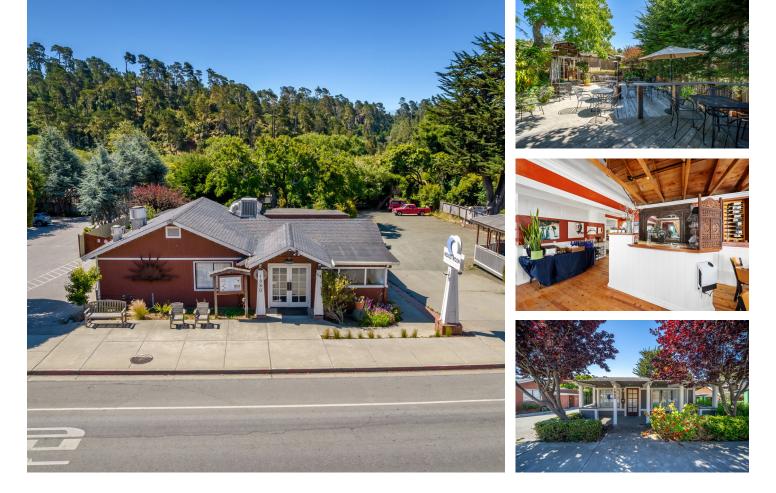

## CAMBRIA INVESTMENT OPPORTUNITY

\$1,550,000 CambriaMainSt.com

SCAN ME Hold up your phone's camera to visit the property's website. Looking for a great investment opportunity in Cambria's endearing East Village? With an expansive lot size of 28,824 sq ft, this rare commercial property might just be what you're searching for! Three distinctive buildings await, offering endless possibilities for lucrative returns. The centerpiece of this ensemble is leased by the iconic Indigo Moon restaurant, a long-term tenant beloved by locals for 30 years. With indoor and outdoor dining options and a sun-drenched backyard oasis, continuing this relationship ensures regular revenue. Explore the captivating office/retail unit with its pinewood flooring, open-beamed ceilings, well-sized kitchen, ample storage, and a generous patio ideal for promotional events or displays. Completing the set is a gated residential duplex with a 3-bedroom, 1-bath dwelling adjoining a 2-bedroom, 1-bath retreat—sublet both, or rent one and use the other. With 20 dedicated parking spaces and 5 EDUs of commercial water rights, you're primed for sustained income and growth. Whether expanding your portfolio or securing a long-term asset, this stunning gem is a welcoming haven amid the vibrant community. Come for a tour before it slips away!

## SPECIFICS

5 Bedroom

2 Bathroom

| Interior: | Wood        |
|-----------|-------------|
| Exterior: | Stucco      |
| Roof:     | Composition |

| Floors:  | Pinewood  |
|----------|-----------|
| Parking: | 20 Spaces |