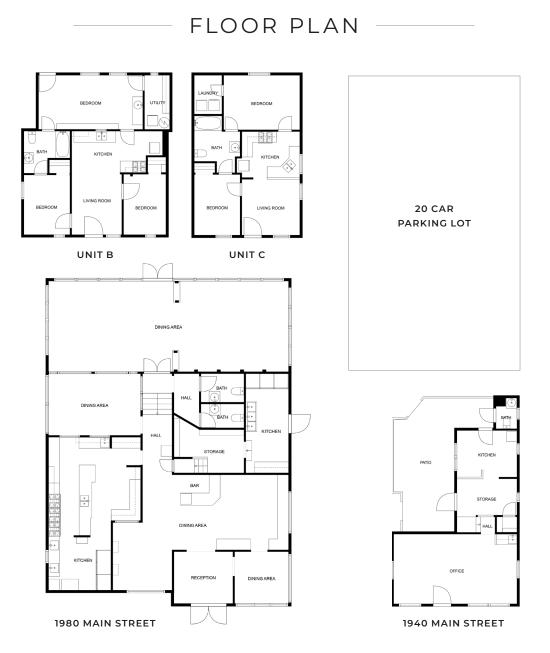

This model is for use as a visual tool only. Some measurements are estimates. Therefore, no appraisal value should be inferred.

## SPECIFICS

5 Bedroom

2 Bathroom

| Interior: | Wood        |
|-----------|-------------|
| Exterior: | Stucco      |
| Roof:     | Composition |

| Floors:  | Pinewood  |
|----------|-----------|
| Parking: | 20 Spaces |