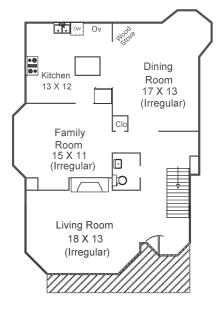

## FLOOR PLAN

ENTRY LEVEL 568 SqFt

MAIN LEVEL 1,107 SqFt

UPPER LEVEL 641 SqFt

TOTAL GARAGE 2,316 SqFt 510 SqFt

This model is for use as a visual tool only. Some measurements are estimates. Therefore, no appraisal value should be inferred.