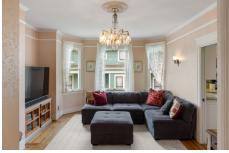

## **DAFFODIL HOUSE**

\$3,450,000 TimelessPG.com

SCAN ME Hold up your phone's camera to visit the property's website. Experience timeless Victorian elegance at the "Daffodil House," a meticulously maintained 3-story residence in the heart of Pacific Grove's Retreat district. Built in 1989, this 2,316 sq ft home offers 3 bedrooms and 2.5 bathrooms, seamlessly blending classic charm with modern amenities. The home's timeless design resulted in it being the winner of the Heritage Society design award. The updated gourmet kitchen features granite countertops, new stainless steel appliances, and a central island, perfect for culinary enthusiasts. The spacious primary suite boasts an updated bath and walkin closet, providing a private retreat. Enjoy the warmth of a gas-burning fireplace in the living room and a wood-burning stove in the family room. Additional highlights include hardwood flooring, a formal dining room, and a breakfast nook. Situated on a 2,385 sq ft lot, the property features a fenced backyard, balcony/patio, and a large 2-car garage. Located less than one block from Lover's Point, the ocean, and the coastal recreation trail, this home offers ocean views and easy access to Pacific Grove's vibrant downtown area. The property currently holds a Short Term Rental license. This is a rare opportunity to own a timeless piece of Pacific Grove's charm.