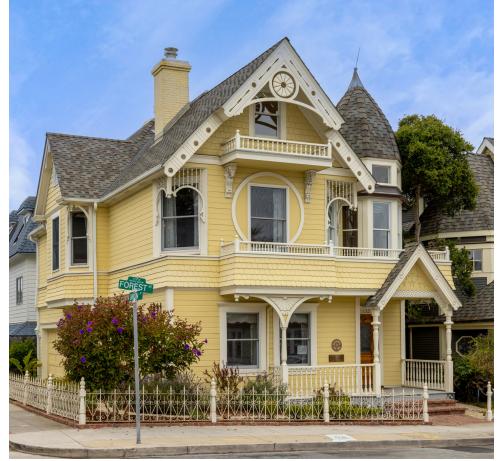

## 132 FOREST AVENUE

PACIFIC GROVE, CALIFORNIA

## **DAFFODIL HOUSE**

\$3,450,000 TimelessPG.com

SCAN ME Hold up your phone's camera to visit the property's website. Experience timeless Victorian elegance at the "Daffodil House," a meticulously maintained 3-story residence in the heart of Pacific Grove's Retreat district. Built in 1989, this 2,316 sq ft home offers 3 bedrooms and 2.5 bathrooms, seamlessly blending classic charm with modern amenities. The home's timeless design resulted in it being the winner of the Heritage Society design award. The updated gourmet kitchen features granite countertops, new stainless steel appliances, and a central island, perfect for culinary enthusiasts. The spacious primary suite boasts an updated bath and walkin closet, providing a private retreat. Enjoy the warmth of a gas-burning fireplace in the living room and a wood-burning stove in the family room. Additional highlights include hardwood flooring, a formal dining room, and a breakfast nook. Situated on a 2,385 sq ft lot, the property features a fenced backyard, balcony/patio, and a large 2-car garage. Located less than one block from Lover's Point, the ocean, and the coastal recreation trail, this home offers ocean views and easy access to Pacific Grove's vibrant downtown area. The property currently holds a Short Term Rental license. This is a rare opportunity to own a timeless piece of Pacific Grove's charm.