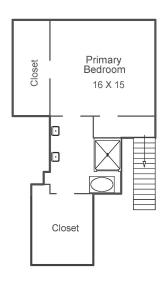

## FLOOR PLAN

ENTRY LEVEL 568 SqFt

MAIN LEVEL 1,107 SqFt

UPPER LEVEL 641 SqFt

TOTAL GARAGE 2,316 SqFt 510 SqFt

This model is for use as a visual tool only. Some measurements are estimates. Therefore, no appraisal value should be inferred.