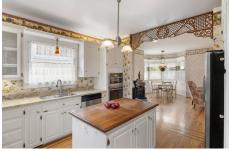

## **DAFFODIL HOUSE**

\$3,450,000 TimelessPG.com

SCAN ME Hold up your phone's camera to visit the property's website. Experience timeless Victorian elegance at the "Daffodil House," a meticulously maintained 3-story residence in the heart of Pacific Grove's Retreat district. Built in 1989, this 2,316 sq ft home offers 3 bedrooms and 2.5 bathrooms, seamlessly blending classic charm with modern amenities. The home's timeless design resulted in it being the winner of the Heritage Society design award. The updated gourmet kitchen features granite countertops, new stainless steel appliances, and a central island, perfect for culinary enthusiasts. The spacious primary suite boasts an updated bath and walkin closet, providing a private retreat. Enjoy the warmth of a gas-burning fireplace in the living room and a wood-burning stove in the family room. Additional highlights include hardwood flooring, a formal dining room, and a breakfast nook. Situated on a 2,385 sq ft lot, the property features a fenced backyard, balcony/patio, and a large 2-car garage. Located less than one block from Lover's Point, the ocean, and the coastal recreation trail, this home offers ocean views and easy access to Pacific Grove's vibrant downtown area. The property currently holds a Short Term Rental license. This is a rare opportunity to own a timeless piece of Pacific Grove's charm.