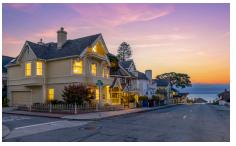

## **DAFFODIL HOUSE**

\$3,450,000 TimelessPG.com

SCAN ME Hold up your phone's camera to visit the property's website. Experience timeless Victorian elegance at the "Daffodil House," a meticulously maintained 3-story residence in the heart of Pacific Grove's Retreat district. Built in 1989, this 2,316 sq ft home offers 3 bedrooms and 2.5 bathrooms, seamlessly blending classic charm with modern amenities. The home's timeless design resulted in it being the winner of the Heritage Society design award. The updated gourmet kitchen features granite countertops, new stainless steel appliances, and a central island, perfect for culinary enthusiasts. The spacious primary suite boasts an updated bath and walkin closet, providing a private retreat. Enjoy the warmth of a gas-burning fireplace in the living room and a wood-burning stove in the family room. Additional highlights include hardwood flooring, a formal dining room, and a breakfast nook. Situated on a 2,385 sq ft lot, the property features a fenced backyard, balcony/patio, and a large 2-car garage. Located less than one block from Lover's Point, the ocean, and the coastal recreation trail, this home offers ocean views and easy access to Pacific Grove's vibrant downtown area. The property currently holds a Short Term Rental license. This is a rare opportunity to own a timeless piece of Pacific Grove's charm.