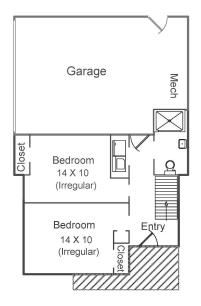

## FLOOR PLAN

ENTRY LEVEL 568 SqFt

MAIN LEVEL 1,107 SqFt

UPPER LEVEL 641 SqFt

TOTAL GARAGE 2,316 SqFt 510 SqFt

This model is for use as a visual tool only. Some measurements are estimates. Therefore, no appraisal value should be inferred.